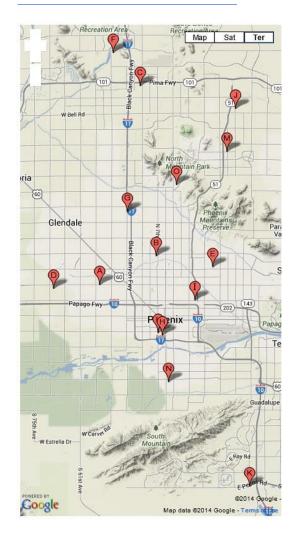

# **Phoenix Senior Centers**

| A Adam Diaz                       | 4115 W. Thomas Rd.        | 262-1609 |
|-----------------------------------|---------------------------|----------|
| <b>B</b> Chinese                  | 734 W. Elm St.            | 262-6411 |
| <b>C</b> Deer Valley              | 2001 W. Wahalla Ln.       | 495-3714 |
| <b>D</b> Desert West              | 6501 W. Virginia Ave.     | 495-3711 |
| <b>E</b> Devonshire               | 2802 E. Devonshire Ave.   | 262-7807 |
| <b>F</b> Goelet A.C.<br>Beuf      | 3435 W. Pinnacle Peak Rd. | 534-9743 |
| <b>G</b> Helen Drake              | 7600 N. 27th Ave.         | 262-4949 |
| H Marcos de<br>Niza               | 305 W. Pima Rd.           | 262-7249 |
| I McDowell<br>Place               | 1845 E. McDowell Rd.      | 262-1842 |
| J Paradise<br>Valley              | 17402 N. 40th St.         | 495-3785 |
| <b>K</b> Pecos                    | 17010 S. 48th St.         | 534-5366 |
| L Senior Opportunities West (SOW) | 1220 S. 7th Ave.          | 262-6610 |
| <b>M</b> Shadow<br>Mountain       | 3546 E. Sweetwater Ave.   | 534-2303 |
| N South<br>Mountain               | 212 E. Alta Vista Rd.     | 262-4093 |
| <b>O</b> Sunnyslope               | 802 E. Vogel Ave.         | 262-7572 |

### **Senior Center Locations**

For more information call (602) 262-7393.