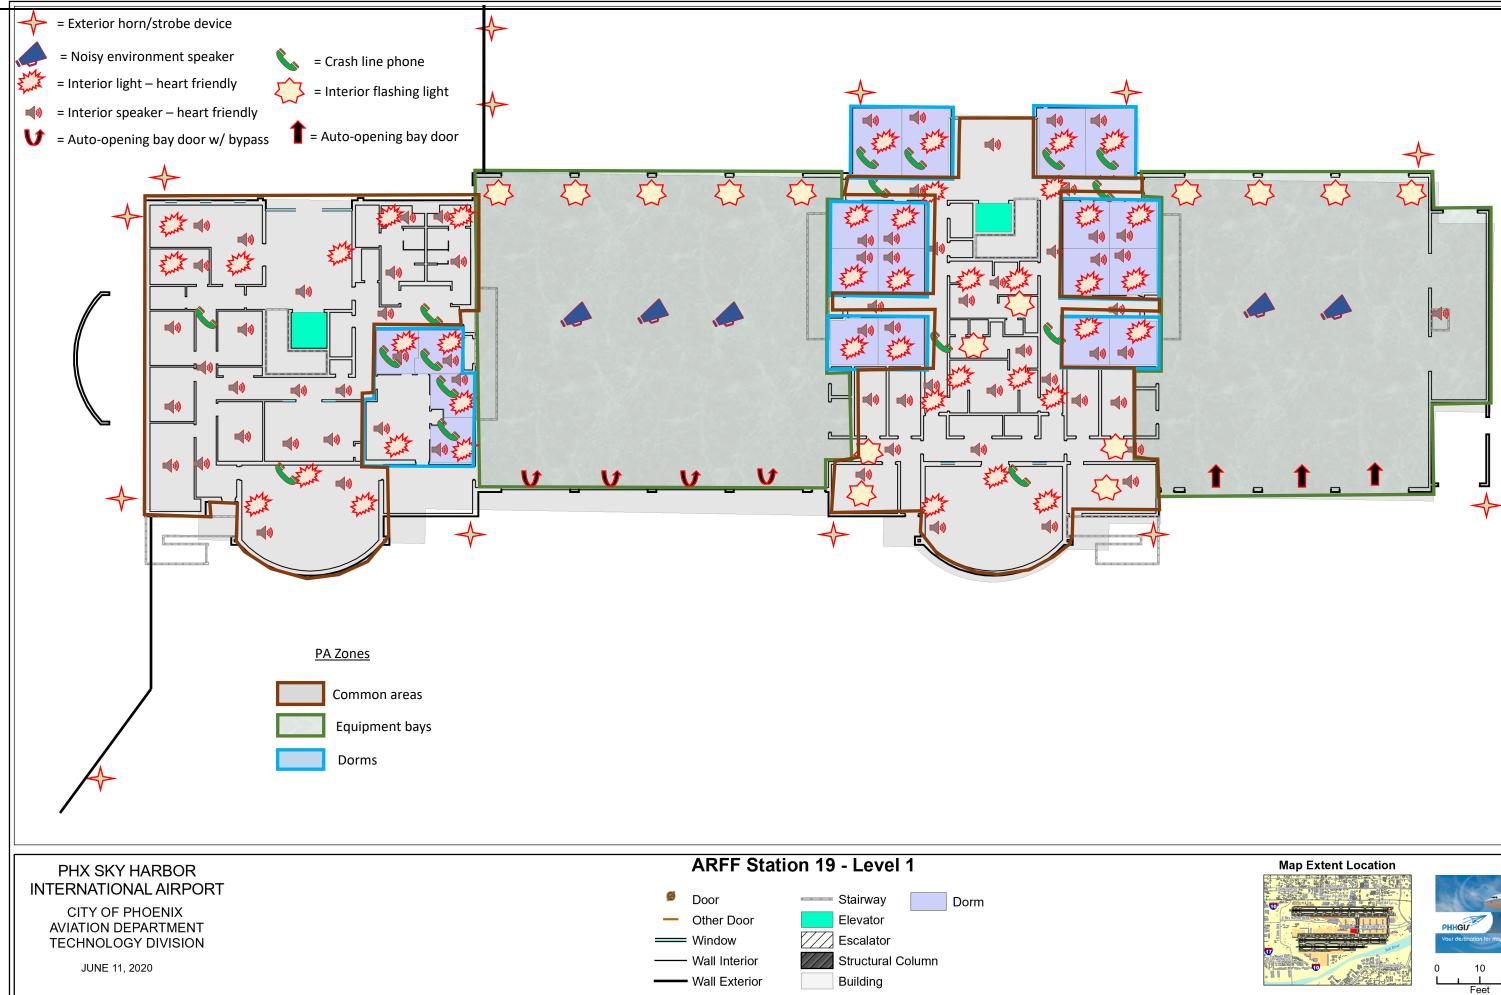

## Proposed Equipment List / Device Count

| Location                | Device Name                       | Quantity |
|-------------------------|-----------------------------------|----------|
| Fire Station 19 Level 1 | Exterior horn/strobe device       | 13       |
|                         | Noisy environment speaker         | 5        |
|                         | Interior light – heart friendly   | 41       |
|                         | Interior speaker – heart friendly | 69       |
|                         | Auto-opening bay door w/ bypass   | 4        |
|                         | Crash line phone                  | 16       |
|                         | Interior flashing light           | 15       |
|                         | Auto-opening bay door             | 3        |
| Fire Station 19 Level 2 | Exterior horn/strobe device       | 2        |
|                         | Exterior flashing light           | 10       |
|                         | Interior light – heart friendly   | 14       |
|                         | Interior speaker – heart friendly | 25       |
|                         | Crash line phone                  | 9        |
|                         | Exterior horn/strobe device       | 9        |
|                         | Noisy environment speaker         | 3        |
| Fire Station 29         | Interior light – heart friendly   | 27       |
|                         | Interior speaker – heart friendly | 34       |
|                         | Crash line phone                  | 12       |
|                         | Interior flashing light           | 13       |
|                         | Auto-opening bay door             | 3        |