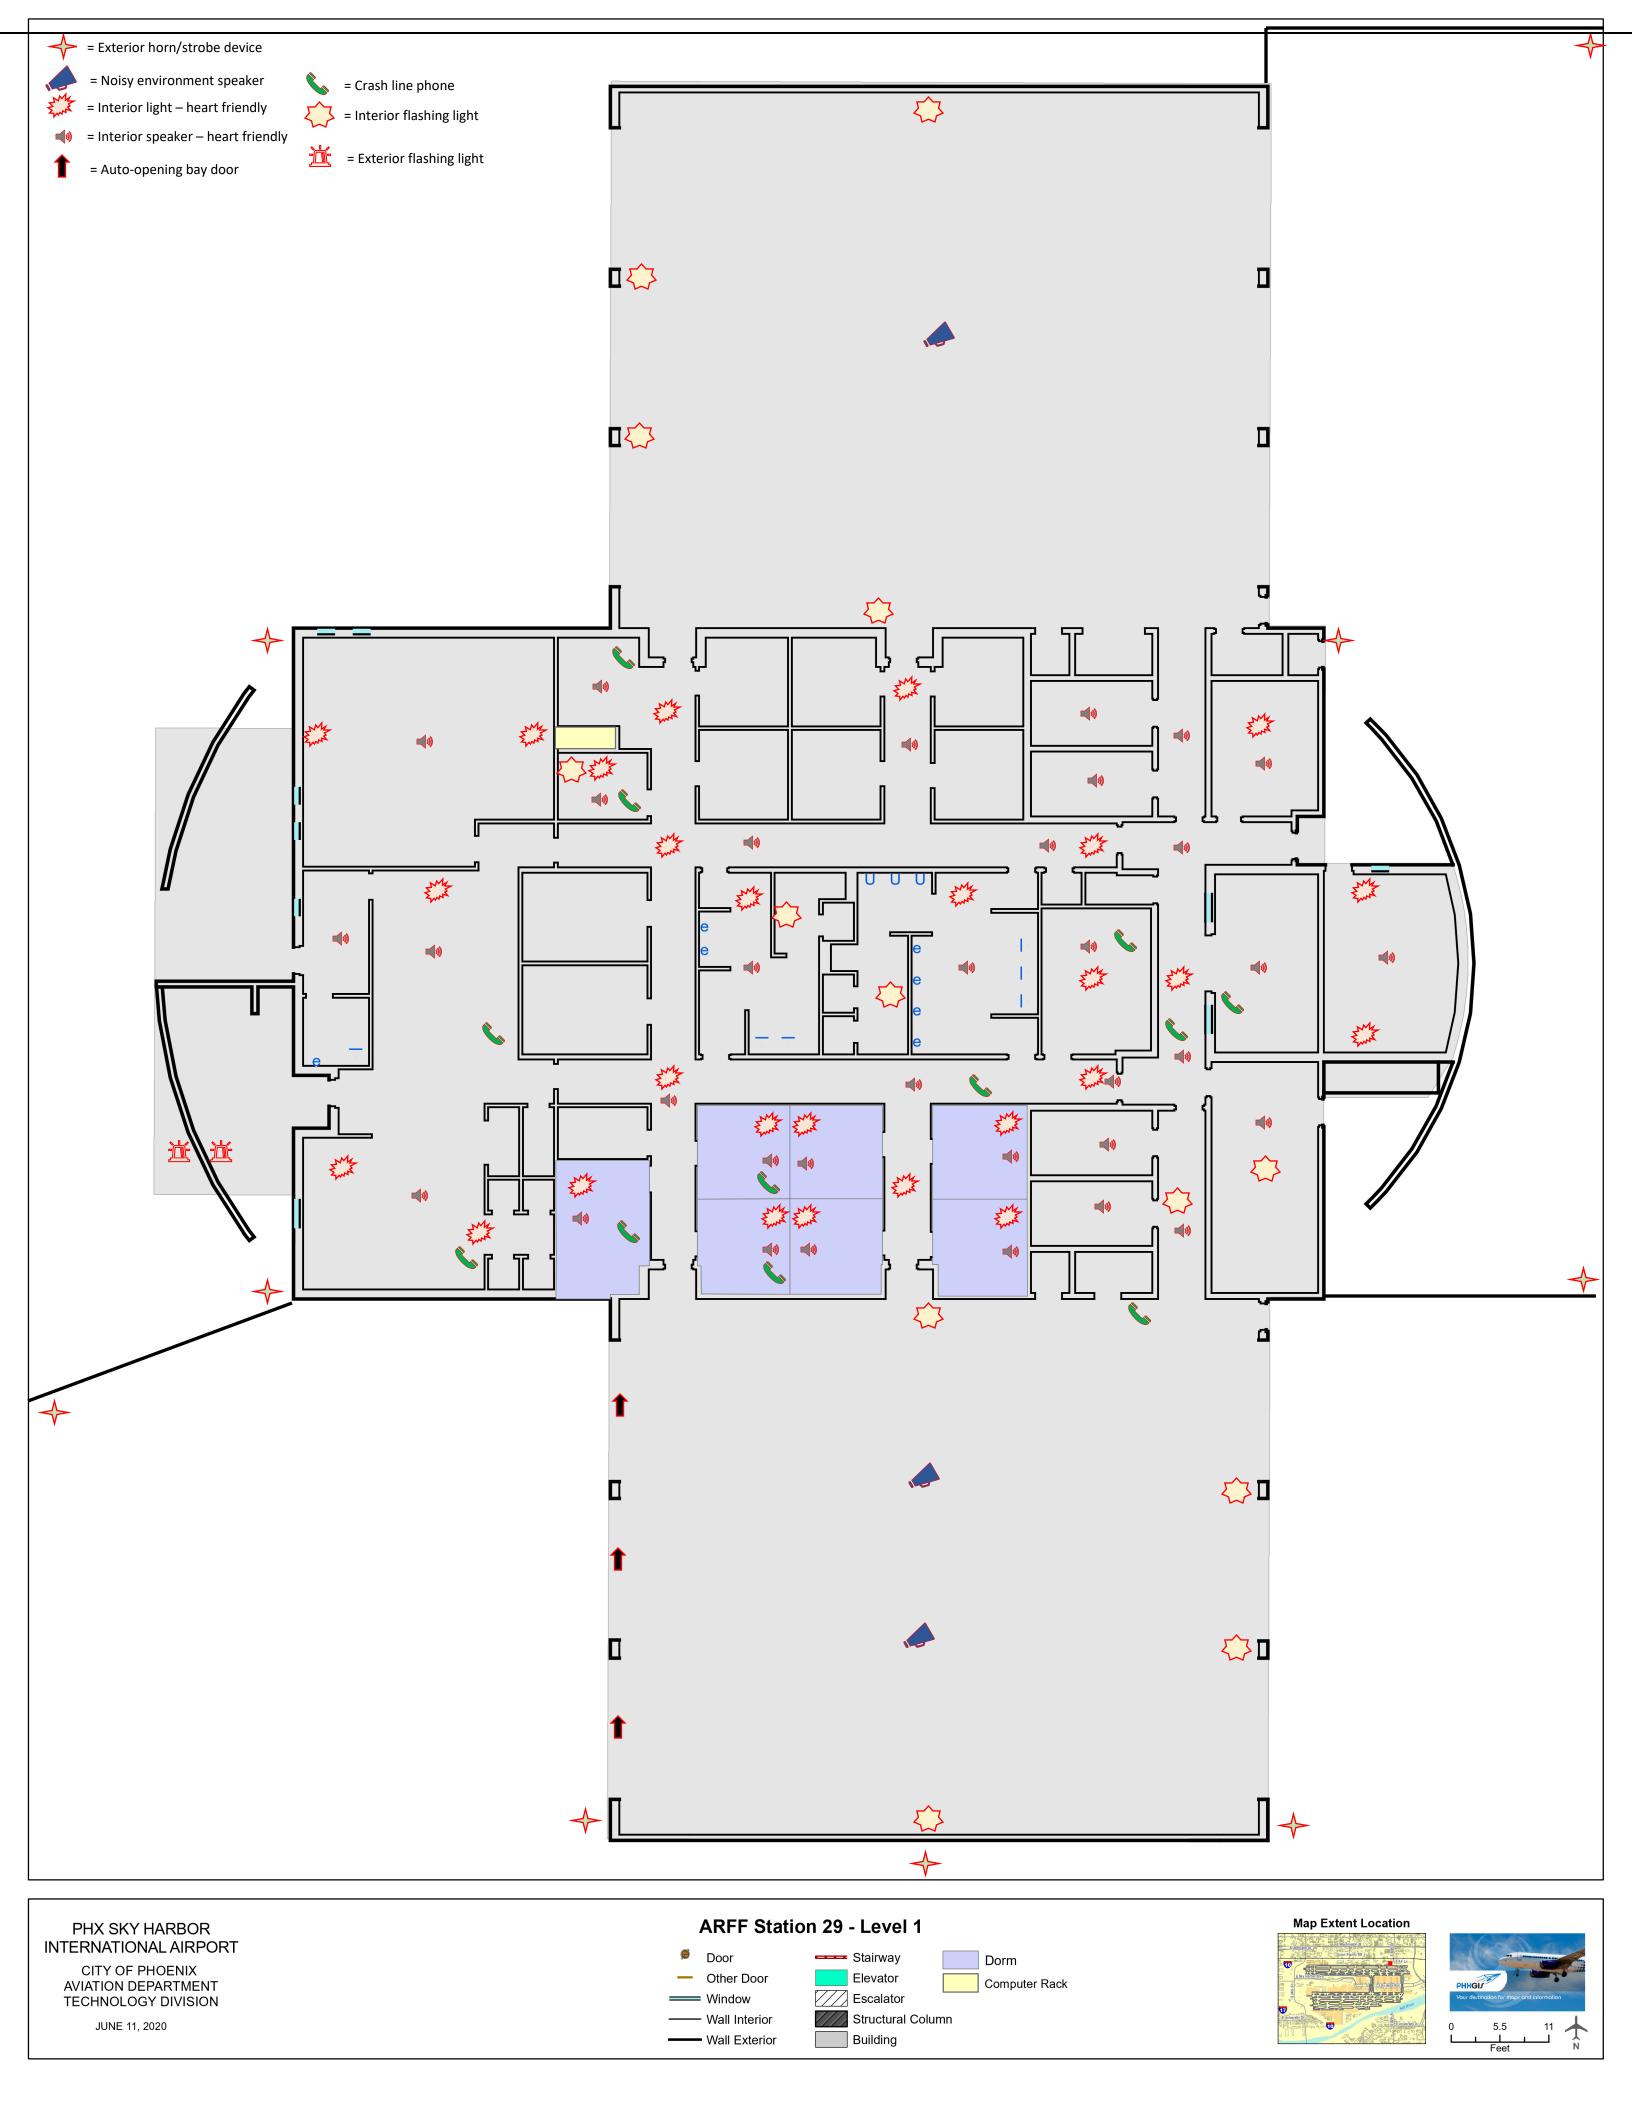

## Proposed Equipment List / Device Count

| Location                | Device Name                       | Quantity |
|-------------------------|-----------------------------------|----------|
| Fire Station 19 Level 1 | Exterior horn/strobe device       | 13       |
|                         | Noisy environment speaker         | 5        |
|                         | Interior light – heart friendly   | 41       |
|                         | Interior speaker – heart friendly | 69       |
|                         | Auto-opening bay door w/ bypass   | 4        |
|                         | Crash line phone                  | 16       |
|                         | Interior flashing light           | 15       |
|                         | Auto-opening bay door             | 3        |
| Fire Station 19 Level 2 | Exterior horn/strobe device       | 2        |
|                         | Exterior flashing light           | 10       |
|                         | Interior light – heart friendly   | 14       |
|                         | Interior speaker – heart friendly | 25       |
|                         | Crash line phone                  | 9        |
|                         | Exterior horn/strobe device       | 9        |
|                         | Noisy environment speaker         | 3        |
| Fire Station 29         | Interior light – heart friendly   | 27       |
|                         | Interior speaker – heart friendly | 34       |
|                         | Crash line phone                  | 12       |
|                         | Interior flashing light           | 13       |
|                         | Auto-opening bay door             | 3        |