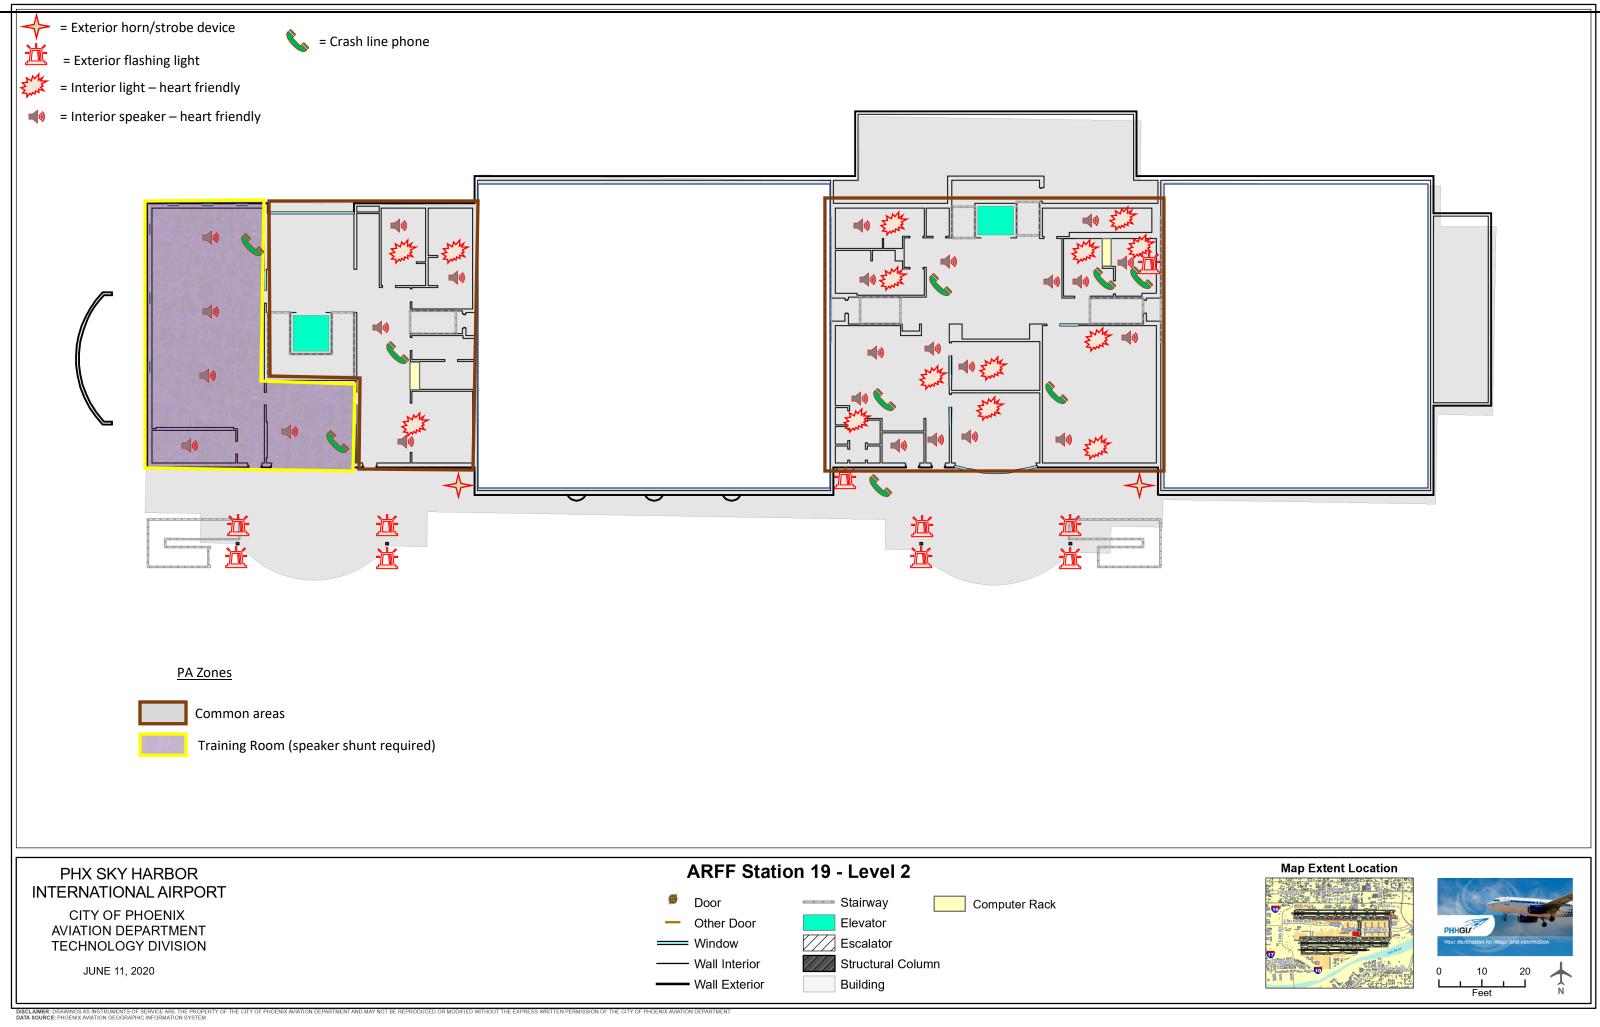

## Proposed Equipment List / Device Count

| Location                | Device Name                       | Quantity |
|-------------------------|-----------------------------------|----------|
| Fire Station 19 Level 1 | Exterior horn/strobe device       | 13       |
|                         | Noisy environment speaker         | 5        |
|                         | Interior light – heart friendly   | 41       |
|                         | Interior speaker – heart friendly | 69       |
|                         | Auto-opening bay door w/ bypass   | 4        |
|                         | Crash line phone                  | 16       |
|                         | Interior flashing light           | 15       |
|                         | Auto-opening bay door             | 3        |
| Fire Station 19 Level 2 | Exterior horn/strobe device       | 2        |
|                         | Exterior flashing light           | 10       |
|                         | Interior light – heart friendly   | 14       |
|                         | Interior speaker – heart friendly | 25       |
|                         | Crash line phone                  | 9        |
|                         | Exterior horn/strobe device       | 9        |
|                         | Noisy environment speaker         | 3        |
| Fire Station 29         | Interior light – heart friendly   | 27       |
|                         | Interior speaker – heart friendly | 34       |
|                         | Crash line phone                  | 12       |
|                         | Interior flashing light           | 13       |
|                         | Auto-opening bay door             | 3        |