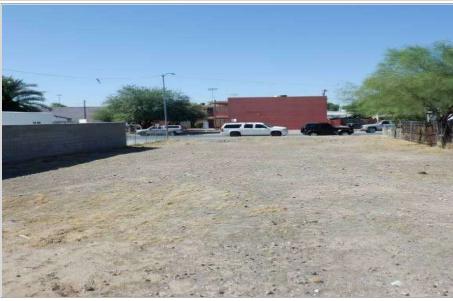

| MARKET AREA          |                  |             |                         |                      |                  |                          |                             |             |                                    |
|----------------------|------------------|-------------|-------------------------|----------------------|------------------|--------------------------|-----------------------------|-------------|------------------------------------|
| Location             | Built Up         |             | Growth                  |                      | Supply & Deman   | d                        | Value Tren                  | d           | Typical Marketing Time             |
| X Urban              | Under 2          | 25%         | Rapid                   |                      | Shortage         |                          | Increasi                    | ng          | Under 3 Months                     |
| Suburban             | 25%-75           | 5%          | Stable                  |                      | In Balance       |                          | Stable                      |             | X 3-6 Months                       |
| Rural                | X Over 75        | 5%          | X Slow                  |                      | X Over Supply    |                          | X Decreas                   | sing        | Over 6 Months                      |
| Neighborh            | ood Single Fam   | ily Profile |                         | Neighborh            | nood Land Use    |                          | Neighborh                   | ood Name :  | Ironwood Place                     |
| Price                |                  | Α           | ge                      |                      |                  |                          |                             |             |                                    |
| \$180,000            | Low              |             | 1 1 Family              | 54                   | % Commercial _   | 15 %                     | PUD                         | Condo       | HOA: \$ /                          |
| \$425,000            | High             |             | 86 Condo                |                      | % Vacant         | 1 %                      | Amenities:                  |             |                                    |
| 270,000              | Predominant      |             | 64 Multifamily          | 30                   | -<br>%           |                          |                             |             |                                    |
|                      |                  |             |                         |                      | _                |                          |                             |             |                                    |
| Market area descript | ion and characte | ristics: 7  | he market area is n     | orth of Cen          | tral Phoenix an  | d south of L             | _oop 101 be                 | tween I-17  | and AZ-51. The area offers a       |
| •                    |                  |             |                         |                      |                  |                          | -                           |             | s. There are a number of city      |
| -                    |                  |             |                         |                      | •                | - ,                      |                             |             | The Arizona Canal, east of N       |
|                      |                  |             |                         |                      |                  |                          |                             |             | of local commercial business       |
|                      |                  |             |                         |                      | • •              | -                        |                             |             | demand for vacant lots have        |
|                      | - ,              | -           | -                       | _                    | -                | -                        |                             | -           | ilize inflation with the rising of |
|                      | -                | -           |                         |                      | -                |                          |                             | -           | he past year. The vacant land      |
|                      |                  |             |                         |                      |                  |                          |                             |             | it average days on market for      |
| vacant land is 150   |                  | 0111 10 111 | 011113 10 17 1110111115 | wilele if ilg        | is stabilized UV | n un <del>e</del> past d | )- <del>1</del> 1110111115. | THE CUITE   | it average days on market lor      |
| SITE ANALYSIS        | ).<br>           |             |                         |                      |                  |                          |                             |             |                                    |
|                      |                  | 76          | x134.27                 |                      | A == = :         |                          |                             | 10 20E a    | £                                  |
| Dimensions:          |                  |             |                         |                      | Area:            |                          |                             | 10,205 s    |                                    |
| View:                |                  |             | dential<br>,            |                      | <u> </u>         | Shape: Square            |                             |             |                                    |
| Drainage:            |                  |             | equate                  |                      | Utility:         |                          |                             | Average     | 9                                  |
| Site Similarity/Conf | formity to Neigh |             |                         |                      |                  | d Restriction            |                             |             |                                    |
| Size:                |                  | Vie         | ***                     |                      | 1 -              | I-6 Single F             | amily                       |             | nants, Condition & Restrictions    |
| Smaller than Typ     | ical             |             | Favorable               | Residential District |                  | Yes X No Unkno           |                             |             |                                    |
| X Typical            |                  | <u> X</u>   | Typical                 |                      | X Legal          | No zonin                 | g                           | Docum       | nents Reviewed                     |
| Larger Than Typ      | ical             |             | Less than Favorable     |                      | Legal, no        | on-conforming            | 9                           | Ye          | s No                               |
|                      |                  |             |                         |                      | Illegal          |                          |                             | Ground      | d Rent \$ /                        |
| Utilities            |                  |             |                         |                      | Off Site Imp     | rovements                |                             | _           |                                    |
| Electric             | Public           | Other       | None                    | 9                    | Street           | X P                      | ublic                       | Private     | Asphalt                            |
| Gas                  | Public           | Other       | None                    | 9                    | Alley            | ΧP                       | ublic                       | Private     | Gravel                             |
| Water                | Public           | Other       | None                    | Э                    | Sidewalk         | ΧP                       | ublic                       | Private     | None                               |
| Sewer                | Public           | Other       | None                    | 9                    | Street Lights    | x X P                    | ublic                       | Private     | Pole Mounted                       |
|                      |                  |             |                         |                      |                  |                          |                             |             |                                    |
| Site description and | characteristics: | The site    | is a typical rectangu   | lar city lot th      | nat appears to h | ave once h               | ad a structu                | re that has | been removed. It is assumed        |
| ·                    |                  |             | s overall level and a   | -                    |                  |                          |                             |             |                                    |
|                      |                  |             |                         |                      | _                | •                        |                             |             |                                    |
|                      |                  |             |                         |                      |                  |                          |                             |             |                                    |
|                      |                  |             |                         |                      |                  |                          |                             |             |                                    |
|                      |                  |             |                         |                      |                  |                          |                             |             |                                    |
|                      |                  |             |                         |                      |                  |                          |                             |             |                                    |
|                      |                  |             |                         |                      |                  |                          |                             |             |                                    |
| HIGHEST AND B        | EST LISE AN      | AI YSIS     |                         |                      |                  |                          |                             |             |                                    |
|                      |                  | _           |                         |                      | Cin              | alo fomily r             | ooidontial d                | welling     |                                    |
| Present Use          | Proposed U       |             | Other                   |                      |                  | -                        | esidential d                | _           | - himboot and boot of the          |
|                      |                  | •           | •                       |                      | -                |                          |                             |             | e highest and best use of the      |
| -                    | _                | -           | -                       |                      | -                |                          |                             | -           | re foot home plus the land is      |
|                      |                  |             |                         |                      |                  |                          |                             | Making the  | most profitable use to be          |
| developed with a     | single family l  | nome. Th    | ne site meets the ot    | her 3 tests          | of the highest   | and best us              | se.                         |             |                                    |
|                      |                  |             |                         |                      |                  |                          |                             |             |                                    |
|                      |                  |             |                         |                      |                  |                          |                             |             |                                    |
|                      |                  |             |                         |                      |                  |                          |                             |             |                                    |