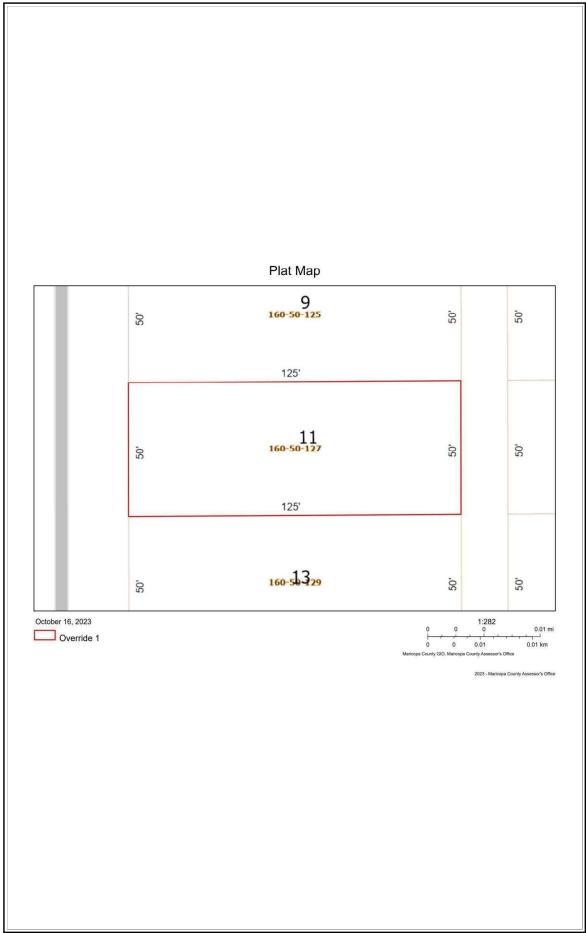

| MARKET AREA          |                  |             |                         |                      |                  |                          |                             |             |                                    |
|----------------------|------------------|-------------|-------------------------|----------------------|------------------|--------------------------|-----------------------------|-------------|------------------------------------|
| Location             | Built Up         |             | Growth                  |                      | Supply & Deman   | d                        | Value Tren                  | d           | Typical Marketing Time             |
| X Urban              | Under 2          | 25%         | Rapid                   |                      | Shortage         |                          | Increasi                    | ng          | Under 3 Months                     |
| Suburban             | 25%-75           | 5%          | Stable                  |                      | In Balance       |                          | Stable                      |             | X 3-6 Months                       |
| Rural                | X Over 75        | 5%          | X Slow                  |                      | X Over Supply    |                          | X Decreas                   | sing        | Over 6 Months                      |
| Neighborh            | ood Single Fam   | ily Profile |                         | Neighborh            | nood Land Use    |                          | Neighborh                   | ood Name :  | Ironwood Place                     |
| Price                |                  | Α           | ge                      |                      |                  |                          |                             |             |                                    |
| \$180,000            | Low              |             | 1 1 Family              | 54                   | % Commercial _   | 15 %                     | PUD                         | Condo       | HOA: \$ /                          |
| \$425,000            | High             |             | 86 Condo                |                      | % Vacant         | 1 %                      | Amenities:                  |             |                                    |
| 270,000              | Predominant      |             | 64 Multifamily          | 30                   | -<br>%           |                          |                             |             |                                    |
|                      |                  |             |                         |                      | _                |                          |                             |             |                                    |
| Market area descript | ion and characte | ristics: 7  | he market area is n     | orth of Cen          | tral Phoenix an  | d south of L             | _oop 101 be                 | tween I-17  | and AZ-51. The area offers a       |
| •                    |                  |             |                         |                      |                  |                          | -                           |             | s. There are a number of city      |
| -                    |                  |             |                         |                      | •                | - ,                      |                             |             | The Arizona Canal, east of N       |
|                      |                  |             |                         |                      |                  |                          |                             |             | of local commercial business       |
|                      |                  |             |                         |                      | • •              | -                        |                             |             | demand for vacant lots have        |
|                      | - ,              | -           | -                       | _                    | -                | -                        |                             | -           | ilize inflation with the rising of |
|                      | -                | -           |                         |                      | -                |                          |                             | -           | he past year. The vacant land      |
|                      |                  |             |                         |                      |                  |                          |                             |             | it average days on market for      |
| vacant land is 150   |                  | 0111 10 111 | 011113 10 17 1110111115 | wilele if ilg        | is stabilized UV | n un <del>e</del> past d | )- <del>1</del> 1110111115. | THE CUITE   | it average days on market lor      |
| SITE ANALYSIS        | ).<br>           |             |                         |                      |                  |                          |                             |             |                                    |
|                      |                  | 76          | x134.27                 |                      | A == = :         |                          |                             | 10 20E a    | £                                  |
| Dimensions:          |                  |             |                         |                      | Area:            |                          |                             | 10,205 s    |                                    |
| View:                |                  |             | dential<br>,            |                      | <u> </u>         | Shape: Square            |                             |             |                                    |
| Drainage:            |                  |             | equate                  |                      | Utility:         |                          |                             | Average     | 9                                  |
| Site Similarity/Conf | formity to Neigh |             |                         |                      |                  | d Restriction            |                             |             |                                    |
| Size:                |                  | Vie         | ***                     |                      | 1 -              | I-6 Single F             | amily                       |             | nants, Condition & Restrictions    |
| Smaller than Typ     | ical             |             | Favorable               | Residential District |                  | Yes X No Unkno           |                             |             |                                    |
| X Typical            |                  | <u> X</u>   | Typical                 |                      | X Legal          | No zonin                 | g                           | Docum       | nents Reviewed                     |
| Larger Than Typ      | ical             |             | Less than Favorable     |                      | Legal, no        | on-conforming            | 9                           | Ye          | s No                               |
|                      |                  |             |                         |                      | Illegal          |                          |                             | Ground      | d Rent \$ /                        |
| Utilities            |                  |             |                         |                      | Off Site Imp     | rovements                |                             | _           |                                    |
| Electric             | Public           | Other       | None                    | 9                    | Street           | X P                      | ublic                       | Private     | Asphalt                            |
| Gas                  | Public           | Other       | None                    | 9                    | Alley            | ΧP                       | ublic                       | Private     | Gravel                             |
| Water                | Public           | Other       | None                    | Э                    | Sidewalk         | ΧP                       | ublic                       | Private     | None                               |
| Sewer                | Public           | Other       | None                    | 9                    | Street Lights    | x X P                    | ublic                       | Private     | Pole Mounted                       |
|                      |                  |             |                         |                      |                  |                          |                             |             |                                    |
| Site description and | characteristics: | The site    | is a typical rectangu   | lar city lot th      | nat appears to h | ave once h               | ad a structu                | re that has | been removed. It is assumed        |
| ·                    |                  |             | s overall level and a   | -                    |                  |                          |                             |             |                                    |
|                      |                  |             |                         |                      | _                | •                        |                             |             |                                    |
|                      |                  |             |                         |                      |                  |                          |                             |             |                                    |
|                      |                  |             |                         |                      |                  |                          |                             |             |                                    |
|                      |                  |             |                         |                      |                  |                          |                             |             |                                    |
|                      |                  |             |                         |                      |                  |                          |                             |             |                                    |
|                      |                  |             |                         |                      |                  |                          |                             |             |                                    |
| HIGHEST AND B        | EST LISE AN      | AI YSIS     |                         |                      |                  |                          |                             |             |                                    |
|                      |                  | _           |                         |                      | Cin              | alo fomily r             | ooidontial d                | welling     |                                    |
| Present Use          | Proposed U       |             | Other                   |                      |                  | -                        | esidential d                | _           | - himboot and boot of the          |
|                      |                  | •           | •                       |                      | -                |                          |                             |             | e highest and best use of the      |
| -                    | _                | -           | -                       |                      | -                |                          |                             | -           | re foot home plus the land is      |
|                      |                  |             |                         |                      |                  |                          |                             | Making the  | most profitable use to be          |
| developed with a     | single family l  | nome. Th    | ne site meets the ot    | her 3 tests          | of the highest   | and best us              | se.                         |             |                                    |
|                      |                  |             |                         |                      |                  |                          |                             |             |                                    |
|                      |                  |             |                         |                      |                  |                          |                             |             |                                    |
|                      |                  |             |                         |                      |                  |                          |                             |             |                                    |