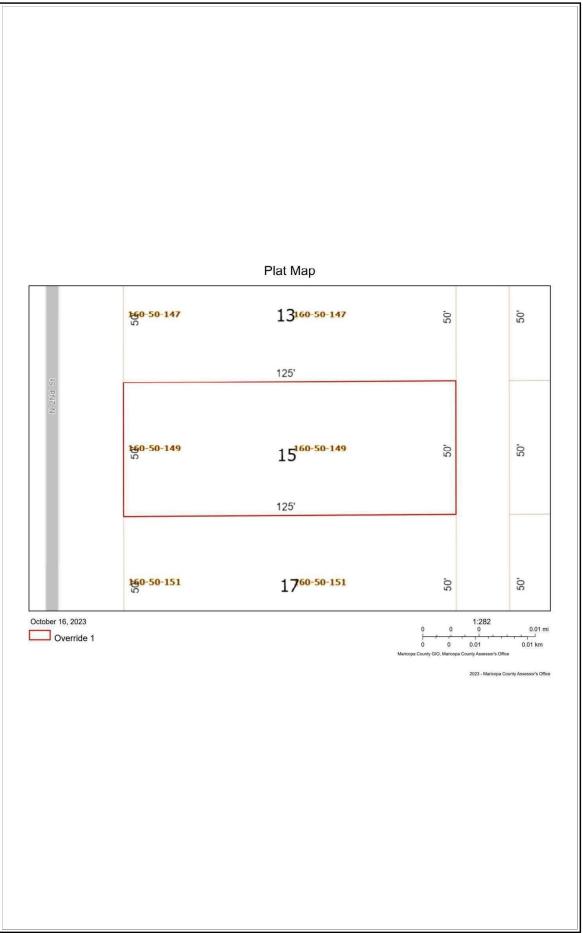

| MARKET AREA          |                  |             |                         |                      |                  |                          |                             |             |                                    |
|----------------------|------------------|-------------|-------------------------|----------------------|------------------|--------------------------|-----------------------------|-------------|------------------------------------|
| Location             | Built Up         |             | Growth                  |                      | Supply & Deman   | d                        | Value Tren                  | d           | Typical Marketing Time             |
| X Urban              | Under 2          | 25%         | Rapid                   |                      | Shortage         |                          | Increasi                    | ng          | Under 3 Months                     |
| Suburban             | 25%-75           | 5%          | Stable                  |                      | In Balance       |                          | Stable                      |             | X 3-6 Months                       |
| Rural                | X Over 75        | 5%          | X Slow                  |                      | X Over Supply    |                          | X Decreas                   | sing        | Over 6 Months                      |
| Neighborh            | ood Single Fam   | ily Profile |                         | Neighborh            | nood Land Use    |                          | Neighborh                   | ood Name :  | Ironwood Place                     |
| Price                |                  | Α           | ge                      |                      |                  |                          |                             |             |                                    |
| \$180,000            | Low              |             | 1 1 Family              | 54                   | % Commercial _   | 15 %                     | PUD                         | Condo       | HOA: \$ /                          |
| \$425,000            | High             |             | 86 Condo                |                      | % Vacant         | 1 %                      | Amenities:                  |             |                                    |
| 270,000              | Predominant      |             | 64 Multifamily          | 30                   | -<br>%           |                          |                             |             |                                    |
|                      |                  |             |                         |                      | _                |                          |                             |             |                                    |
| Market area descript | ion and characte | ristics: 7  | he market area is n     | orth of Cen          | tral Phoenix an  | d south of L             | _oop 101 be                 | tween I-17  | and AZ-51. The area offers a       |
| •                    |                  |             |                         |                      |                  |                          | -                           |             | s. There are a number of city      |
| -                    |                  |             |                         |                      | •                | - ,                      |                             |             | The Arizona Canal, east of N       |
|                      |                  |             |                         |                      |                  |                          |                             |             | of local commercial business       |
|                      |                  |             |                         |                      | • •              | -                        |                             |             | demand for vacant lots have        |
|                      | - ,              | -           | -                       | _                    | -                | -                        |                             | -           | ilize inflation with the rising of |
|                      | -                | -           |                         |                      | -                |                          |                             | -           | he past year. The vacant land      |
|                      |                  |             |                         |                      |                  |                          |                             |             | it average days on market for      |
| vacant land is 150   |                  | 0111 10 111 | 011113 10 17 1110111115 | wilele if ilg        | is stabilized UV | n un <del>e</del> past d | )- <del>1</del> 1110111115. | THE CUITE   | it average days on market lor      |
| SITE ANALYSIS        | ).<br>           |             |                         |                      |                  |                          |                             |             |                                    |
|                      |                  | 76          | x134.27                 |                      | A == = :         |                          |                             | 10 20E a    | £                                  |
| Dimensions:          |                  |             |                         |                      | Area:            |                          |                             | 10,205 s    |                                    |
| View:                |                  |             | dential<br>,            |                      | <u> </u>         | Shape: Square            |                             |             |                                    |
| Drainage:            |                  |             | equate                  |                      | Utility:         |                          |                             | Average     | 9                                  |
| Site Similarity/Conf | formity to Neigh |             |                         |                      |                  | d Restriction            |                             |             |                                    |
| Size:                |                  | Vie         | ***                     |                      | 1 -              | I-6 Single F             | amily                       |             | nants, Condition & Restrictions    |
| Smaller than Typ     | ical             |             | Favorable               | Residential District |                  | Yes X No Unkno           |                             |             |                                    |
| X Typical            |                  | <u> X</u>   | Typical                 |                      | X Legal          | No zonin                 | g                           | Docum       | nents Reviewed                     |
| Larger Than Typ      | ical             |             | Less than Favorable     |                      | Legal, no        | on-conforming            | 9                           | Ye          | s No                               |
|                      |                  |             |                         |                      | Illegal          |                          |                             | Ground      | d Rent \$ /                        |
| Utilities            |                  |             |                         |                      | Off Site Imp     | rovements                |                             | _           |                                    |
| Electric             | Public           | Other       | None                    | 9                    | Street           | X P                      | ublic                       | Private     | Asphalt                            |
| Gas                  | Public           | Other       | None                    | 9                    | Alley            | ΧP                       | ublic                       | Private     | Gravel                             |
| Water                | Public           | Other       | None                    | Э                    | Sidewalk         | ΧP                       | ublic                       | Private     | None                               |
| Sewer                | Public           | Other       | None                    | 9                    | Street Lights    | x X P                    | ublic                       | Private     | Pole Mounted                       |
|                      |                  |             |                         |                      |                  |                          |                             |             |                                    |
| Site description and | characteristics: | The site    | is a typical rectangu   | lar city lot th      | nat appears to h | ave once h               | ad a structu                | re that has | been removed. It is assumed        |
| ·                    |                  |             | s overall level and a   | -                    |                  |                          |                             |             |                                    |
|                      |                  |             |                         |                      | _                | •                        |                             |             |                                    |
|                      |                  |             |                         |                      |                  |                          |                             |             |                                    |
|                      |                  |             |                         |                      |                  |                          |                             |             |                                    |
|                      |                  |             |                         |                      |                  |                          |                             |             |                                    |
|                      |                  |             |                         |                      |                  |                          |                             |             |                                    |
|                      |                  |             |                         |                      |                  |                          |                             |             |                                    |
| HIGHEST AND B        | EST LISE AN      | AI YSIS     |                         |                      |                  |                          |                             |             |                                    |
|                      |                  | _           |                         |                      | Cin              | alo fomily r             | ooidontial d                | welling     |                                    |
| Present Use          | Proposed U       |             | Other                   |                      |                  | -                        | esidential d                | _           | - himboot and boot of the          |
|                      |                  | •           | •                       |                      | -                |                          |                             |             | e highest and best use of the      |
| -                    | _                | -           | -                       |                      | -                |                          |                             | -           | re foot home plus the land is      |
|                      |                  |             |                         |                      |                  |                          |                             | Making the  | most profitable use to be          |
| developed with a     | single family l  | nome. Th    | ne site meets the ot    | her 3 tests          | of the highest   | and best us              | se.                         |             |                                    |
|                      |                  |             |                         |                      |                  |                          |                             |             |                                    |
|                      |                  |             |                         |                      |                  |                          |                             |             |                                    |
|                      |                  |             |                         |                      |                  |                          |                             |             |                                    |