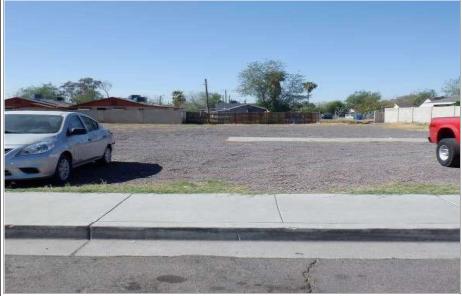

| MARKET AREA          |                  |             |                         |                      |                  |                          |                             |             |                                    |
|----------------------|------------------|-------------|-------------------------|----------------------|------------------|--------------------------|-----------------------------|-------------|------------------------------------|
| Location             | Built Up         |             | Growth                  |                      | Supply & Deman   | d                        | Value Tren                  | d           | Typical Marketing Time             |
| X Urban              | Under 2          | 25%         | Rapid                   |                      | Shortage         |                          | Increasi                    | ng          | Under 3 Months                     |
| Suburban             | 25%-75           | 5%          | Stable                  |                      | In Balance       |                          | Stable                      |             | X 3-6 Months                       |
| Rural                | X Over 75        | 5%          | X Slow                  |                      | X Over Supply    |                          | X Decreas                   | sing        | Over 6 Months                      |
| Neighborh            | ood Single Fam   | ily Profile |                         | Neighborh            | nood Land Use    |                          | Neighborh                   | ood Name :  | Ironwood Place                     |
| Price                |                  | Α           | ge                      |                      |                  |                          |                             |             |                                    |
| \$180,000            | Low              |             | 1 1 Family              | 54                   | % Commercial _   | 15 %                     | PUD                         | Condo       | HOA: \$ /                          |
| \$425,000            | High             |             | 86 Condo                |                      | % Vacant         | 1 %                      | Amenities:                  |             |                                    |
| 270,000              | Predominant      |             | 64 Multifamily          | 30                   | -<br>%           |                          |                             |             |                                    |
|                      |                  |             |                         |                      | _                |                          |                             |             |                                    |
| Market area descript | ion and characte | ristics: 7  | he market area is n     | orth of Cen          | tral Phoenix an  | d south of L             | _oop 101 be                 | tween I-17  | and AZ-51. The area offers a       |
| •                    |                  |             |                         |                      |                  |                          | -                           |             | s. There are a number of city      |
| -                    |                  |             |                         |                      | •                | - ,                      |                             |             | The Arizona Canal, east of N       |
|                      |                  |             |                         |                      |                  |                          |                             |             | of local commercial business       |
|                      |                  |             |                         |                      | • •              | -                        |                             |             | demand for vacant lots have        |
|                      | - ,              | -           | -                       | _                    | -                | -                        |                             | -           | ilize inflation with the rising of |
|                      | -                | -           |                         |                      | -                |                          |                             | -           | he past year. The vacant land      |
|                      |                  |             |                         |                      |                  |                          |                             |             | it average days on market for      |
| vacant land is 150   |                  | 0111 10 111 | 011113 10 17 1110111115 | wilele if ilg        | is stabilized UV | n un <del>e</del> past d | )- <del>1</del> 1110111115. | THE CUITE   | it average days on market lor      |
| SITE ANALYSIS        | ).<br>           |             |                         |                      |                  |                          |                             |             |                                    |
|                      |                  | 76          | x134.27                 |                      | A == = :         |                          |                             | 10 20E a    | £                                  |
| Dimensions:          |                  |             |                         |                      | Area:            |                          |                             | 10,205 s    |                                    |
| View:                |                  |             | dential<br>,            |                      | <u> </u>         | Shape: Square            |                             |             |                                    |
| Drainage:            |                  |             | equate                  |                      | Utility:         |                          |                             | Average     | 9                                  |
| Site Similarity/Conf | formity to Neigh |             |                         |                      |                  | d Restriction            |                             |             |                                    |
| Size:                |                  | Vie         | ***                     |                      | 1 -              | I-6 Single F             | amily                       |             | nants, Condition & Restrictions    |
| Smaller than Typ     | ical             |             | Favorable               | Residential District |                  | Yes X No Unkno           |                             |             |                                    |
| X Typical            |                  | <u> X</u>   | Typical                 |                      | X Legal          | No zonin                 | g                           | Docum       | nents Reviewed                     |
| Larger Than Typ      | ical             |             | Less than Favorable     |                      | Legal, no        | on-conforming            | 9                           | Ye          | s No                               |
|                      |                  |             |                         |                      | Illegal          |                          |                             | Ground      | d Rent \$ /                        |
| Utilities            |                  |             |                         |                      | Off Site Imp     | rovements                |                             | _           |                                    |
| Electric             | Public           | Other       | None                    | 9                    | Street           | X P                      | ublic                       | Private     | Asphalt                            |
| Gas                  | Public           | Other       | None                    | 9                    | Alley            | ΧP                       | ublic                       | Private     | Gravel                             |
| Water                | Public           | Other       | None                    | Э                    | Sidewalk         | ΧP                       | ublic                       | Private     | None                               |
| Sewer                | Public           | Other       | None                    | 9                    | Street Lights    | x X P                    | ublic                       | Private     | Pole Mounted                       |
|                      |                  |             |                         |                      |                  |                          |                             |             |                                    |
| Site description and | characteristics: | The site    | is a typical rectangu   | lar city lot th      | nat appears to h | ave once h               | ad a structu                | re that has | been removed. It is assumed        |
| ·                    |                  |             | s overall level and a   | -                    |                  |                          |                             |             |                                    |
|                      |                  |             |                         |                      | _                | •                        |                             |             |                                    |
|                      |                  |             |                         |                      |                  |                          |                             |             |                                    |
|                      |                  |             |                         |                      |                  |                          |                             |             |                                    |
|                      |                  |             |                         |                      |                  |                          |                             |             |                                    |
|                      |                  |             |                         |                      |                  |                          |                             |             |                                    |
|                      |                  |             |                         |                      |                  |                          |                             |             |                                    |
| HIGHEST AND B        | EST LISE AN      | AI YSIS     |                         |                      |                  |                          |                             |             |                                    |
|                      |                  | _           |                         |                      | Cin              | alo fomily r             | ooidontial d                | welling     |                                    |
| Present Use          | Proposed U       |             | Other                   |                      |                  | -                        | esidential d                | _           | - himboot and boot of the          |
|                      |                  | •           | •                       |                      | -                |                          |                             |             | e highest and best use of the      |
| -                    | _                | -           | -                       |                      | -                |                          |                             | -           | re foot home plus the land is      |
|                      |                  |             |                         |                      |                  |                          |                             | Making the  | most profitable use to be          |
| developed with a     | single family l  | nome. Th    | ne site meets the ot    | her 3 tests          | of the highest   | and best us              | se.                         |             |                                    |
|                      |                  |             |                         |                      |                  |                          |                             |             |                                    |
|                      |                  |             |                         |                      |                  |                          |                             |             |                                    |
|                      |                  |             |                         |                      |                  |                          |                             |             |                                    |