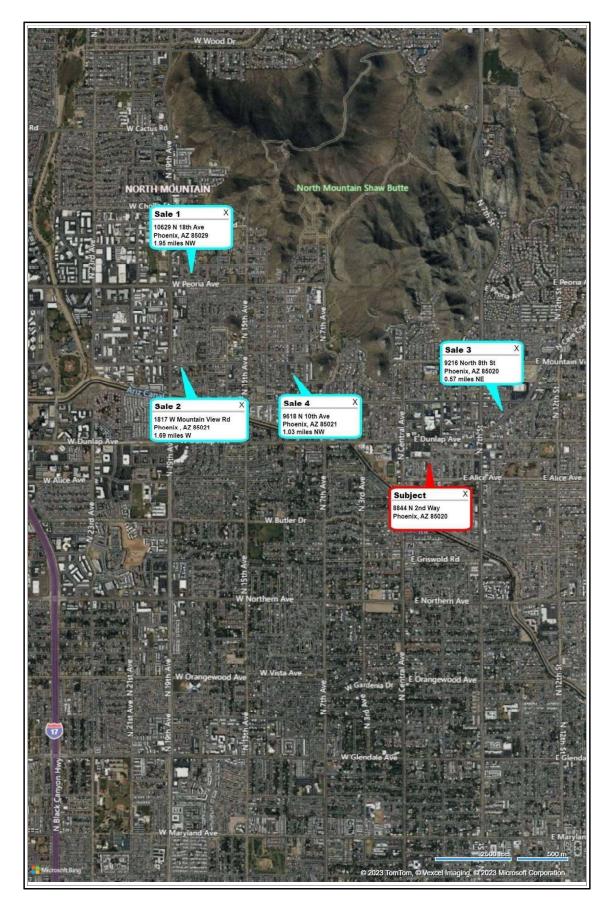

Accurate Appraisals U.S.A., LLC LOCATION MAP ADDENDUM File No. 40923REV1

| Borrower         |                   |                      | INC              | one          |                |                  |          |
|------------------|-------------------|----------------------|------------------|--------------|----------------|------------------|----------|
| Property Address | 8844 N 2nd Way    |                      |                  |              |                |                  |          |
| City             | Phoenix           | County               | Maricopa         | State        | AZ             | Zip Code         | 85020    |
| Londor/Cliont    | City of Phoenix F | inance Department PE | Division Address | 251 West Was | chington St. 8 | th Floor Phoeniy | Δ7 85003 |



#### FLOOD MAP ADDENDUM

File No. 40923REV1

 Borrower
 None

 Property Address
 8844 N 2nd Way

 City
 Phoenix
 County
 Maricopa
 State
 AZ
 Zip Code
 85020

 Lender/Client
 City of Phoenix Finance Department RE Division
 Address
 251 West Washington St, 8th Floor Phoenix, AZ 85003



#### Flood Map Legends

Flood Zones

Areas inundated by 100-year flooding
Areas inundated by 500-year flooding
Areas of undetermined but possible flood hazards
Floodway areas with velocity hazard

Floodway areas
COBRA zone

| Flood Zone Determination                   |  |       |                     |             |        |         |  |  |
|--------------------------------------------|--|-------|---------------------|-------------|--------|---------|--|--|
| In Special Flood Hazard Area (Flood Zone): |  |