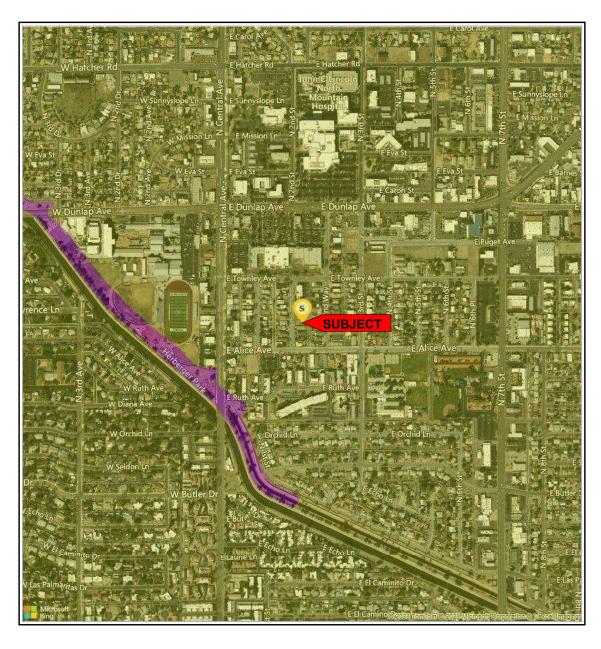

| MARKET AREA          |                  |             |                         |                      |                  |                          |                             |             |                                    |
|----------------------|------------------|-------------|-------------------------|----------------------|------------------|--------------------------|-----------------------------|-------------|------------------------------------|
| Location             | Built Up         |             | Growth                  |                      | Supply & Deman   | d                        | Value Tren                  | d           | Typical Marketing Time             |
| X Urban              | Under 2          | 25%         | Rapid                   |                      | Shortage         |                          | Increasi                    | ng          | Under 3 Months                     |
| Suburban             | 25%-75           | 5%          | Stable                  |                      | In Balance       |                          | Stable                      |             | X 3-6 Months                       |
| Rural                | X Over 75        | 5%          | X Slow                  |                      | X Over Supply    |                          | X Decreas                   | sing        | Over 6 Months                      |
| Neighborh            | ood Single Fam   | ily Profile |                         | Neighborh            | nood Land Use    |                          | Neighborh                   | ood Name :  | Ironwood Place                     |
| Price                |                  | Α           | ge                      |                      |                  |                          |                             |             |                                    |
| \$180,000            | Low              |             | 1 1 Family              | 54                   | % Commercial _   | 15 %                     | PUD                         | Condo       | HOA: \$ /                          |
| \$425,000            | High             |             | 86 Condo                |                      | % Vacant         | 1 %                      | Amenities:                  |             |                                    |
| 270,000              | Predominant      |             | 64 Multifamily          | 30                   | -<br>%           |                          |                             |             |                                    |
|                      |                  |             |                         |                      | _                |                          |                             |             |                                    |
| Market area descript | ion and characte | ristics: 7  | he market area is n     | orth of Cen          | tral Phoenix an  | d south of L             | _oop 101 be                 | tween I-17  | and AZ-51. The area offers a       |
| •                    |                  |             |                         |                      |                  |                          | -                           |             | s. There are a number of city      |
| -                    |                  |             |                         |                      | •                | - ,                      |                             |             | The Arizona Canal, east of N       |
|                      |                  |             |                         |                      |                  |                          |                             |             | of local commercial business       |
|                      |                  |             |                         |                      | • •              | -                        |                             |             | demand for vacant lots have        |
|                      | - ,              | -           | -                       | _                    | -                | -                        |                             | -           | ilize inflation with the rising of |
|                      | -                | -           |                         |                      | -                |                          |                             | -           | he past year. The vacant land      |
|                      |                  |             |                         |                      |                  |                          |                             |             | it average days on market for      |
| vacant land is 150   |                  | 0111 10 111 | 011113 10 17 1110111115 | wilele if ilg        | is stabilized UV | n un <del>e</del> past d | )- <del>1</del> 1110111115. | THE CUITE   | it average days on market lor      |
| SITE ANALYSIS        | ).<br>           |             |                         |                      |                  |                          |                             |             |                                    |
|                      |                  | 76          | x134.27                 |                      | A == = :         |                          |                             | 10 20E a    | £                                  |
| Dimensions:          |                  |             |                         |                      | Area:            |                          |                             | 10,205 s    |                                    |
| View:                |                  |             | dential<br>,            |                      | <u> </u>         | Shape: Square            |                             |             |                                    |
| Drainage:            |                  |             | equate                  |                      | Utility:         |                          |                             | Average     | 9                                  |
| Site Similarity/Conf | formity to Neigh |             |                         |                      |                  | d Restriction            |                             |             |                                    |
| Size:                |                  | Vie         | ***                     |                      | 1 -              | I-6 Single F             | amily                       |             | nants, Condition & Restrictions    |
| Smaller than Typ     | ical             |             | Favorable               | Residential District |                  | Yes X No Unkno           |                             |             |                                    |
| X Typical            |                  | <u> X</u>   | Typical                 |                      | X Legal          | No zonin                 | g                           | Docum       | nents Reviewed                     |
| Larger Than Typ      | ical             |             | Less than Favorable     |                      | Legal, no        | on-conforming            | 9                           | Ye          | s No                               |
|                      |                  |             |                         |                      | Illegal          |                          |                             | Ground      | d Rent \$ /                        |
| Utilities            |                  |             |                         |                      | Off Site Imp     | rovements                |                             | _           |                                    |
| Electric             | Public           | Other       | None                    | 9                    | Street           | X P                      | ublic                       | Private     | Asphalt                            |
| Gas                  | Public           | Other       | None                    | 9                    | Alley            | ΧP                       | ublic                       | Private     | Gravel                             |
| Water                | Public           | Other       | None                    | Э                    | Sidewalk         | ΧP                       | ublic                       | Private     | None                               |
| Sewer                | Public           | Other       | None                    | 9                    | Street Lights    | x X P                    | ublic                       | Private     | Pole Mounted                       |
|                      |                  |             |                         |                      |                  |                          |                             |             |                                    |
| Site description and | characteristics: | The site    | is a typical rectangu   | lar city lot th      | nat appears to h | ave once h               | ad a structu                | re that has | been removed. It is assumed        |
| ·                    |                  |             | s overall level and a   | -                    |                  |                          |                             |             |                                    |
|                      |                  |             |                         |                      | _                | •                        |                             |             |                                    |
|                      |                  |             |                         |                      |                  |                          |                             |             |                                    |
|                      |                  |             |                         |                      |                  |                          |                             |             |                                    |
|                      |                  |             |                         |                      |                  |                          |                             |             |                                    |
|                      |                  |             |                         |                      |                  |                          |                             |             |                                    |
|                      |                  |             |                         |                      |                  |                          |                             |             |                                    |
| HIGHEST AND B        | EST LISE AN      | AI YSIS     |                         |                      |                  |                          |                             |             |                                    |
|                      |                  | _           |                         |                      | Cin              | alo fomily r             | ooidontial d                | welling     |                                    |
| Present Use          | Proposed U       |             | Other                   |                      |                  | -                        | esidential d                | _           | - himboot and boot of the          |
|                      |                  | •           | •                       |                      | -                |                          |                             |             | e highest and best use of the      |
| -                    | _                | -           | -                       |                      | -                |                          |                             | -           | re foot home plus the land is      |
|                      |                  |             |                         |                      |                  |                          |                             | Making the  | most profitable use to be          |
| developed with a     | single family l  | nome. Th    | ne site meets the ot    | her 3 tests          | of the highest   | and best us              | se.                         |             |                                    |
|                      |                  |             |                         |                      |                  |                          |                             |             |                                    |
|                      |                  |             |                         |                      |                  |                          |                             |             |                                    |
|                      |                  |             |                         |                      |                  |                          |                             |             |                                    |