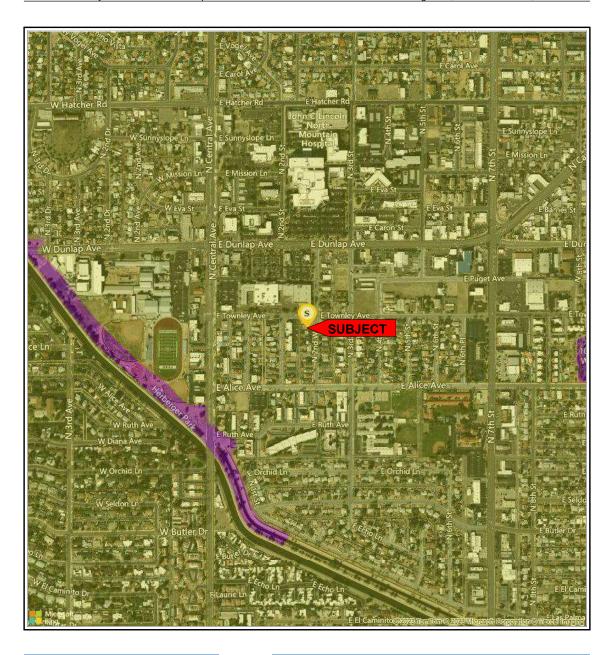

| MARKET AREA          |                  |             |                         |                      |                  |                          |                             |             |                                    |
|----------------------|------------------|-------------|-------------------------|----------------------|------------------|--------------------------|-----------------------------|-------------|------------------------------------|
| Location             | Built Up         |             | Growth                  |                      | Supply & Deman   | d                        | Value Tren                  | d           | Typical Marketing Time             |
| X Urban              | Under 2          | 25%         | Rapid                   |                      | Shortage         |                          | Increasi                    | ng          | Under 3 Months                     |
| Suburban             | 25%-75           | 5%          | Stable                  |                      | In Balance       |                          | Stable                      |             | X 3-6 Months                       |
| Rural                | X Over 75        | 5%          | X Slow                  |                      | X Over Supply    |                          | X Decreas                   | sing        | Over 6 Months                      |
| Neighborh            | ood Single Fam   | ily Profile |                         | Neighborh            | nood Land Use    |                          | Neighborh                   | ood Name :  | Ironwood Place                     |
| Price                |                  | Α           | ge                      |                      |                  |                          |                             |             |                                    |
| \$180,000            | Low              |             | 1 1 Family              | 54                   | % Commercial _   | 15 %                     | PUD                         | Condo       | HOA: \$ /                          |
| \$425,000            | High             |             | 86 Condo                |                      | % Vacant         | 1 %                      | Amenities:                  |             |                                    |
| 270,000              | Predominant      |             | 64 Multifamily          | 30                   | -<br>%           |                          |                             |             |                                    |
|                      |                  |             |                         |                      | _                |                          |                             |             |                                    |
| Market area descript | ion and characte | ristics: 7  | he market area is n     | orth of Cen          | tral Phoenix an  | d south of L             | _oop 101 be                 | tween I-17  | and AZ-51. The area offers a       |
| •                    |                  |             |                         |                      |                  |                          | -                           |             | s. There are a number of city      |
| -                    |                  |             |                         |                      | •                | - ,                      |                             |             | The Arizona Canal, east of N       |
|                      |                  |             |                         |                      |                  |                          |                             |             | of local commercial business       |
|                      |                  |             |                         |                      | • •              | -                        |                             |             | demand for vacant lots have        |
|                      | - ,              | -           | -                       | _                    | -                | -                        |                             | -           | ilize inflation with the rising of |
|                      | -                | -           |                         |                      | -                |                          |                             | -           | he past year. The vacant land      |
|                      |                  |             |                         |                      |                  |                          |                             |             | it average days on market for      |
| vacant land is 150   |                  | 0111 10 111 | 011113 10 17 1110111115 | wilele if ilg        | is stabilized UV | n un <del>e</del> past d | )- <del>1</del> 1110111115. | THE CUITE   | it average days on market lor      |
| SITE ANALYSIS        | ).<br>           |             |                         |                      |                  |                          |                             |             |                                    |
|                      |                  | 76          | x134.27                 |                      | A == = :         |                          |                             | 10 20E a    | £                                  |
| Dimensions:          |                  |             |                         |                      | Area:            |                          |                             | 10,205 s    |                                    |
| View:                |                  |             | dential<br>,            |                      | <u> </u>         | Shape: Square            |                             |             |                                    |
| Drainage:            |                  |             | equate                  |                      | Utility:         |                          |                             | Average     | 9                                  |
| Site Similarity/Conf | formity to Neigh |             |                         |                      |                  | d Restriction            |                             |             |                                    |
| Size:                |                  | Vie         | ***                     |                      | 1 -              | I-6 Single F             | amily                       |             | nants, Condition & Restrictions    |
| Smaller than Typ     | ical             |             | Favorable               | Residential District |                  | Yes X No Unkno           |                             |             |                                    |
| X Typical            |                  | <u> X</u>   | Typical                 |                      | X Legal          | No zonin                 | g                           | Docum       | nents Reviewed                     |
| Larger Than Typ      | ical             |             | Less than Favorable     |                      | Legal, no        | on-conforming            | 9                           | Ye          | s No                               |
|                      |                  |             |                         |                      | Illegal          |                          |                             | Ground      | d Rent \$ /                        |
| Utilities            |                  |             |                         |                      | Off Site Imp     | rovements                |                             | _           |                                    |
| Electric             | Public           | Other       | None                    | 9                    | Street           | X P                      | ublic                       | Private     | Asphalt                            |
| Gas                  | Public           | Other       | None                    | 9                    | Alley            | ΧP                       | ublic                       | Private     | Gravel                             |
| Water                | Public           | Other       | None                    | Э                    | Sidewalk         | ΧP                       | ublic                       | Private     | None                               |
| Sewer                | Public           | Other       | None                    | 9                    | Street Lights    | x X P                    | ublic                       | Private     | Pole Mounted                       |
|                      |                  |             |                         |                      |                  |                          |                             |             |                                    |
| Site description and | characteristics: | The site    | is a typical rectangu   | lar city lot th      | nat appears to h | ave once h               | ad a structu                | re that has | been removed. It is assumed        |
| ·                    |                  |             | s overall level and a   | -                    |                  |                          |                             |             |                                    |
|                      |                  |             |                         |                      | _                | •                        |                             |             |                                    |
|                      |                  |             |                         |                      |                  |                          |                             |             |                                    |
|                      |                  |             |                         |                      |                  |                          |                             |             |                                    |
|                      |                  |             |                         |                      |                  |                          |                             |             |                                    |
|                      |                  |             |                         |                      |                  |                          |                             |             |                                    |
|                      |                  |             |                         |                      |                  |                          |                             |             |                                    |
| HIGHEST AND B        | EST LISE AN      | AI YSIS     |                         |                      |                  |                          |                             |             |                                    |
|                      |                  | _           |                         |                      | Cin              | alo fomily r             | ooidontial d                | welling     |                                    |
| Present Use          | Proposed U       |             | Other                   |                      |                  | -                        | esidential d                | _           | - himboot and boot of the          |
|                      |                  | •           | •                       |                      | -                |                          |                             |             | e highest and best use of the      |
| -                    | _                | -           | -                       |                      | -                |                          |                             | -           | re foot home plus the land is      |
|                      |                  |             |                         |                      |                  |                          |                             | Making the  | most profitable use to be          |
| developed with a     | single family l  | nome. Th    | ne site meets the ot    | her 3 tests          | of the highest   | and best us              | se.                         |             |                                    |
|                      |                  |             |                         |                      |                  |                          |                             |             |                                    |
|                      |                  |             |                         |                      |                  |                          |                             |             |                                    |
|                      |                  |             |                         |                      |                  |                          |                             |             |                                    |