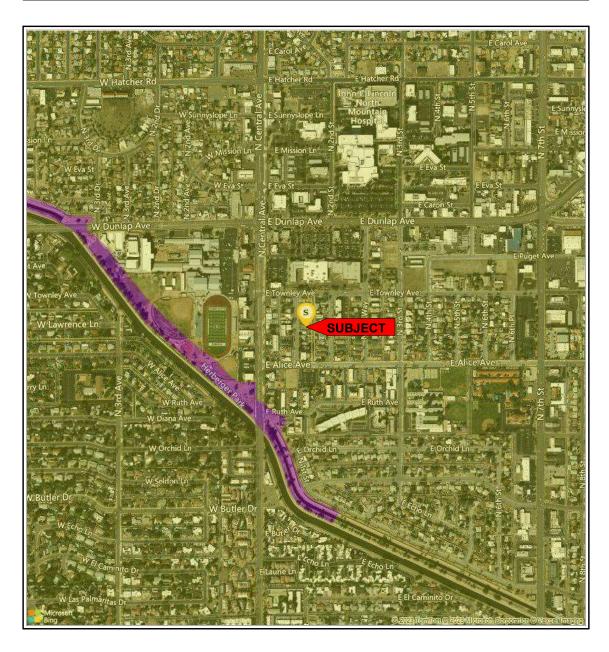

| MARKET AREA          |                  |             |                         |                      |                  |                          |                             |             |                                    |
|----------------------|------------------|-------------|-------------------------|----------------------|------------------|--------------------------|-----------------------------|-------------|------------------------------------|
| Location             | Built Up         |             | Growth                  |                      | Supply & Deman   | d                        | Value Tren                  | d           | Typical Marketing Time             |
| X Urban              | Under 2          | 25%         | Rapid                   |                      | Shortage         |                          | Increasi                    | ng          | Under 3 Months                     |
| Suburban             | 25%-75           | 5%          | Stable                  |                      | In Balance       |                          | Stable                      |             | X 3-6 Months                       |
| Rural                | X Over 75        | 5%          | X Slow                  |                      | X Over Supply    |                          | X Decreas                   | sing        | Over 6 Months                      |
| Neighborh            | ood Single Fam   | ily Profile |                         | Neighborh            | nood Land Use    |                          | Neighborh                   | ood Name :  | Ironwood Place                     |
| Price                |                  | Α           | ge                      |                      |                  |                          |                             |             |                                    |
| \$180,000            | Low              |             | 1 1 Family              | 54                   | % Commercial _   | 15 %                     | PUD                         | Condo       | HOA: \$ /                          |
| \$425,000            | High             |             | 86 Condo                |                      | % Vacant         | 1 %                      | Amenities:                  |             |                                    |
| 270,000              | Predominant      |             | 64 Multifamily          | 30                   | -<br>%           |                          |                             |             |                                    |
|                      |                  |             |                         |                      | _                |                          |                             |             |                                    |
| Market area descript | ion and characte | ristics: 7  | he market area is n     | orth of Cen          | tral Phoenix an  | d south of L             | _oop 101 be                 | tween I-17  | and AZ-51. The area offers a       |
| •                    |                  |             |                         |                      |                  |                          | -                           |             | s. There are a number of city      |
| -                    |                  |             |                         |                      | •                | - ,                      |                             |             | The Arizona Canal, east of N       |
|                      |                  |             |                         |                      |                  |                          |                             |             | of local commercial business       |
|                      |                  |             |                         |                      | • •              | -                        |                             |             | demand for vacant lots have        |
|                      | - ,              | -           | -                       | _                    | -                | -                        |                             | -           | ilize inflation with the rising of |
|                      | -                | -           |                         |                      | -                |                          |                             | -           | he past year. The vacant land      |
|                      |                  |             |                         |                      |                  |                          |                             |             | it average days on market for      |
| vacant land is 150   |                  | 0111 10 111 | 011113 10 17 1110111115 | wilele if ilg        | is stabilized UV | n un <del>e</del> past d | )- <del>1</del> 1110111115. | THE CUITE   | it average days on market lor      |
| SITE ANALYSIS        | ).<br>           |             |                         |                      |                  |                          |                             |             |                                    |
|                      |                  | 76          | x134.27                 |                      | A == = :         |                          |                             | 10 20E a    | £                                  |
| Dimensions:          |                  |             |                         |                      | Area:            |                          |                             | 10,205 s    |                                    |
| View:                |                  |             | dential<br>,            |                      | <u> </u>         | Shape: Square            |                             |             |                                    |
| Drainage:            |                  |             | equate                  |                      | Utility:         |                          |                             | Average     | 9                                  |
| Site Similarity/Conf | formity to Neigh |             |                         |                      |                  | d Restriction            |                             |             |                                    |
| Size:                |                  | Vie         | ***                     |                      | 1 -              | I-6 Single F             | amily                       |             | nants, Condition & Restrictions    |
| Smaller than Typ     | ical             |             | Favorable               | Residential District |                  | Yes X No Unkno           |                             |             |                                    |
| X Typical            |                  | <u> X</u>   | Typical                 |                      | X Legal          | No zonin                 | g                           | Docum       | nents Reviewed                     |
| Larger Than Typ      | ical             |             | Less than Favorable     |                      | Legal, no        | on-conforming            | 9                           | Ye          | s No                               |
|                      |                  |             |                         |                      | Illegal          |                          |                             | Ground      | d Rent \$ /                        |
| Utilities            |                  |             |                         |                      | Off Site Imp     | rovements                |                             | _           |                                    |
| Electric             | Public           | Other       | None                    | 9                    | Street           | X P                      | ublic                       | Private     | Asphalt                            |
| Gas                  | Public           | Other       | None                    | 9                    | Alley            | ΧP                       | ublic                       | Private     | Gravel                             |
| Water                | Public           | Other       | None                    | Э                    | Sidewalk         | ΧP                       | ublic                       | Private     | None                               |
| Sewer                | Public           | Other       | None                    | 9                    | Street Lights    | x X P                    | ublic                       | Private     | Pole Mounted                       |
|                      |                  |             |                         |                      |                  |                          |                             |             |                                    |
| Site description and | characteristics: | The site    | is a typical rectangu   | lar city lot th      | nat appears to h | ave once h               | ad a structu                | re that has | been removed. It is assumed        |
| ·                    |                  |             | s overall level and a   | -                    |                  |                          |                             |             |                                    |
|                      |                  |             |                         |                      | _                | •                        |                             |             |                                    |
|                      |                  |             |                         |                      |                  |                          |                             |             |                                    |
|                      |                  |             |                         |                      |                  |                          |                             |             |                                    |
|                      |                  |             |                         |                      |                  |                          |                             |             |                                    |
|                      |                  |             |                         |                      |                  |                          |                             |             |                                    |
|                      |                  |             |                         |                      |                  |                          |                             |             |                                    |
| HIGHEST AND B        | EST LISE AN      | AI YSIS     |                         |                      |                  |                          |                             |             |                                    |
|                      |                  | _           |                         |                      | Cin              | alo fomily r             | ooidontial d                | welling     |                                    |
| Present Use          | Proposed U       |             | Other                   |                      |                  | -                        | esidential d                | _           | - himboot and boot of the          |
|                      |                  | •           | •                       |                      | -                |                          |                             |             | e highest and best use of the      |
| -                    | _                | -           | -                       |                      | -                |                          |                             | -           | re foot home plus the land is      |
|                      |                  |             |                         |                      |                  |                          |                             | Making the  | most profitable use to be          |
| developed with a     | single family l  | nome. Th    | ne site meets the ot    | her 3 tests          | of the highest   | and best us              | se.                         |             |                                    |
|                      |                  |             |                         |                      |                  |                          |                             |             |                                    |
|                      |                  |             |                         |                      |                  |                          |                             |             |                                    |
|                      |                  |             |                         |                      |                  |                          |                             |             |                                    |