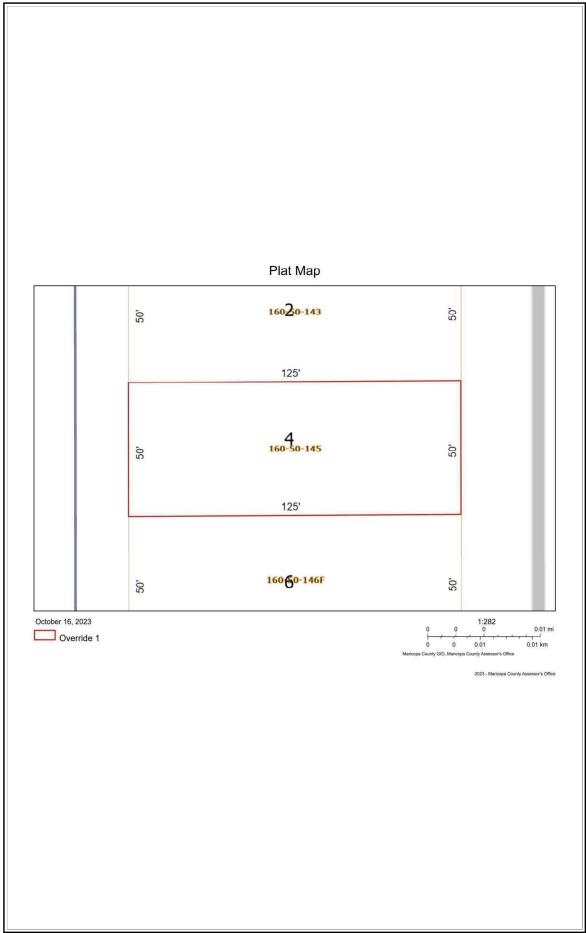

| MARKET AREA          |                  |             |                         |                      |                  |                          |                             |             |                                    |
|----------------------|------------------|-------------|-------------------------|----------------------|------------------|--------------------------|-----------------------------|-------------|------------------------------------|
| Location             | Built Up         |             | Growth                  |                      | Supply & Deman   | d                        | Value Tren                  | d           | Typical Marketing Time             |
| X Urban              | Under 2          | 25%         | Rapid                   |                      | Shortage         |                          | Increasi                    | ng          | Under 3 Months                     |
| Suburban             | 25%-75           | 5%          | Stable                  |                      | In Balance       |                          | Stable                      |             | X 3-6 Months                       |
| Rural                | X Over 75        | 5%          | X Slow                  |                      | X Over Supply    |                          | X Decreas                   | sing        | Over 6 Months                      |
| Neighborh            | ood Single Fam   | ily Profile |                         | Neighborh            | nood Land Use    |                          | Neighborh                   | ood Name :  | Ironwood Place                     |
| Price                |                  | Α           | ge                      |                      |                  |                          |                             |             |                                    |
| \$180,000            | Low              |             | 1 1 Family              | 54                   | % Commercial _   | 15 %                     | PUD                         | Condo       | HOA: \$ /                          |
| \$425,000            | High             |             | 86 Condo                |                      | % Vacant         | 1 %                      | Amenities:                  |             |                                    |
| 270,000              | Predominant      |             | 64 Multifamily          | 30                   | -<br>%           |                          |                             |             |                                    |
|                      |                  |             |                         |                      | _                |                          |                             |             |                                    |
| Market area descript | ion and characte | ristics: 7  | he market area is n     | orth of Cen          | tral Phoenix an  | d south of L             | _oop 101 be                 | tween I-17  | and AZ-51. The area offers a       |
| •                    |                  |             |                         |                      |                  |                          | -                           |             | s. There are a number of city      |
| -                    |                  |             |                         |                      | •                | - ,                      |                             |             | The Arizona Canal, east of N       |
|                      |                  |             |                         |                      |                  |                          |                             |             | of local commercial business       |
|                      |                  |             |                         |                      | • •              | -                        |                             |             | demand for vacant lots have        |
|                      | - ,              | -           | -                       | _                    | -                | -                        |                             | -           | ilize inflation with the rising of |
|                      | -                | -           |                         |                      | -                |                          |                             | -           | he past year. The vacant land      |
|                      |                  |             |                         |                      |                  |                          |                             |             | it average days on market for      |
| vacant land is 150   |                  | 0111 10 111 | 011113 10 17 1110111115 | wilele if ilg        | is stabilized UV | n un <del>e</del> past d | )- <del>1</del> 1110111115. | THE CUITE   | it average days on market lor      |
| SITE ANALYSIS        | ).<br>           |             |                         |                      |                  |                          |                             |             |                                    |
|                      |                  | 76          | x134.27                 |                      | A == = :         |                          |                             | 10 20E a    | £                                  |
| Dimensions:          |                  |             |                         |                      | Area:            |                          |                             | 10,205 s    |                                    |
| View:                |                  |             | dential<br>,            |                      | <u> </u>         | Shape: Square            |                             |             |                                    |
| Drainage:            |                  |             | equate                  |                      | Utility:         |                          |                             | Average     | 9                                  |
| Site Similarity/Conf | formity to Neigh |             |                         |                      |                  | d Restriction            |                             |             |                                    |
| Size:                |                  | Vie         | ***                     |                      | 1 -              | I-6 Single F             | amily                       |             | nants, Condition & Restrictions    |
| Smaller than Typ     | ical             |             | Favorable               | Residential District |                  | Yes X No Unkno           |                             |             |                                    |
| X Typical            |                  | <u> X</u>   | Typical                 |                      | X Legal          | No zonin                 | g                           | Docum       | nents Reviewed                     |
| Larger Than Typ      | ical             |             | Less than Favorable     |                      | Legal, no        | on-conforming            | 9                           | Ye          | s No                               |
|                      |                  |             |                         |                      | Illegal          |                          |                             | Ground      | d Rent \$ /                        |
| Utilities            |                  |             |                         |                      | Off Site Imp     | rovements                |                             | _           |                                    |
| Electric             | Public           | Other       | None                    | 9                    | Street           | X P                      | ublic                       | Private     | Asphalt                            |
| Gas                  | Public           | Other       | None                    | 9                    | Alley            | ΧP                       | ublic                       | Private     | Gravel                             |
| Water                | Public           | Other       | None                    | Э                    | Sidewalk         | ΧP                       | ublic                       | Private     | None                               |
| Sewer                | Public           | Other       | None                    | 9                    | Street Lights    | x X P                    | ublic                       | Private     | Pole Mounted                       |
|                      |                  |             |                         |                      |                  |                          |                             |             |                                    |
| Site description and | characteristics: | The site    | is a typical rectangu   | lar city lot th      | nat appears to h | ave once h               | ad a structu                | re that has | been removed. It is assumed        |
| ·                    |                  |             | s overall level and a   | -                    |                  |                          |                             |             |                                    |
|                      |                  |             |                         |                      | _                | •                        |                             |             |                                    |
|                      |                  |             |                         |                      |                  |                          |                             |             |                                    |
|                      |                  |             |                         |                      |                  |                          |                             |             |                                    |
|                      |                  |             |                         |                      |                  |                          |                             |             |                                    |
|                      |                  |             |                         |                      |                  |                          |                             |             |                                    |
|                      |                  |             |                         |                      |                  |                          |                             |             |                                    |
| HIGHEST AND B        | EST LISE AN      | AI YSIS     |                         |                      |                  |                          |                             |             |                                    |
|                      |                  | _           |                         |                      | Cin              | alo fomily r             | ooidontial d                | welling     |                                    |
| Present Use          | Proposed U       |             | Other                   |                      |                  | -                        | esidential d                | _           | - himboot and boot of the          |
|                      |                  | •           | •                       |                      | -                |                          |                             |             | e highest and best use of the      |
| -                    | _                | -           | -                       |                      | -                |                          |                             | -           | re foot home plus the land is      |
|                      |                  |             |                         |                      |                  |                          |                             | Making the  | most profitable use to be          |
| developed with a     | single family l  | nome. Th    | ne site meets the ot    | her 3 tests          | of the highest   | and best us              | se.                         |             |                                    |
|                      |                  |             |                         |                      |                  |                          |                             |             |                                    |
|                      |                  |             |                         |                      |                  |                          |                             |             |                                    |
|                      |                  |             |                         |                      |                  |                          |                             |             |                                    |