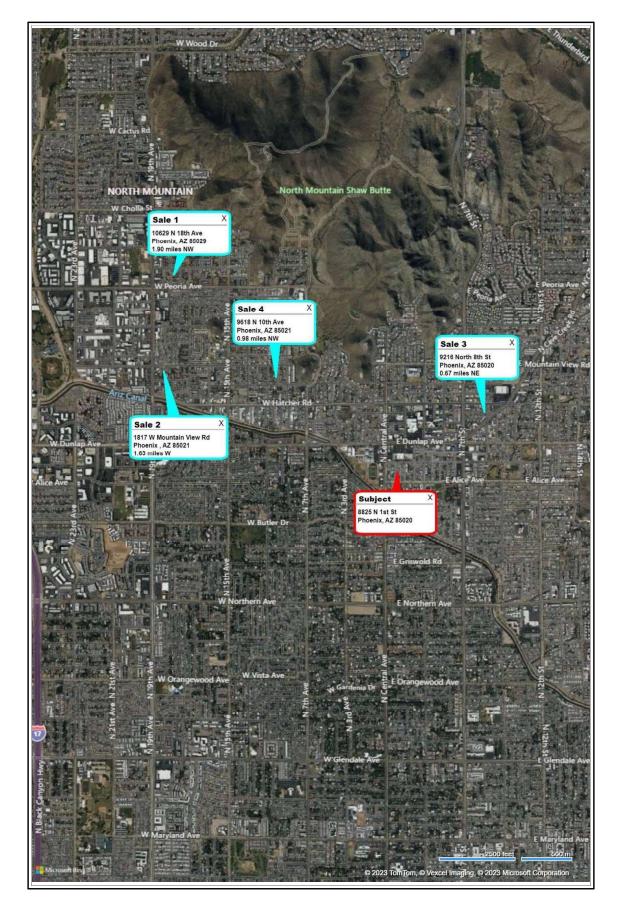

### Accurate Appraisals U.S.A., LLC LOCATION MAP ADDENDUM

File No. 41123REV1

| Borrower         |                   |                      | N                | one         |                |                  |          |
|------------------|-------------------|----------------------|------------------|-------------|----------------|------------------|----------|
| Property Address | 8825 N 1st St     |                      |                  |             |                |                  |          |
| City             | Phoenix           | County               | Maricopa         | State       | AZ             | Zip Code         | 85020    |
| Lender/Client    | City of Phoenix F | inance Department RE | Division Address | 251 West Wa | shinaton St. 8 | h Floor Phoenix. | AZ 85003 |



#### FLOOD MAP ADDENDUM

File No. 41123REV1

 Borrower
 None

 Property Address
 8825 N 1st St

 City
 Phoenix
 County
 Maricopa
 State
 AZ
 Zip Code
 85020

 Lender/Client
 City of Phoenix Finance Department RE Division
 Address
 251 West Washington St, 8h Floor Phoenix, AZ 85003



#### Flood Map Legends

Flood Zones

Areas inundated by 100-year flooding
Areas inundated by 500-year flooding
Areas of undetermined but possible floor
Floodway areas with velocity hazard

Floodway areas
COBRA zone

| ood hazards |  |
|-------------|--|
|             |  |

| Flood Zone Determination                   |                        |       |       |                     |                  |            |  |  |
|--------------------------------------------|------------------------|-------|-------|----