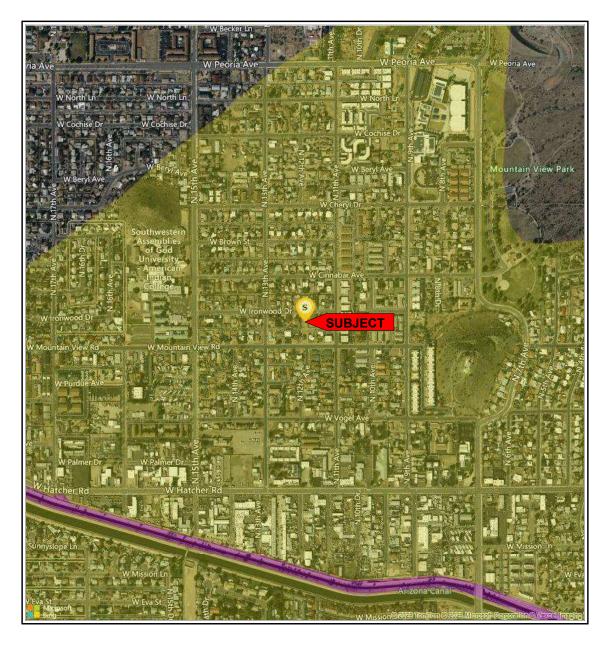

| MARKET AREA          |                  |             |                         |                      |                  |                          |                             |             |                                    |
|----------------------|------------------|-------------|-------------------------|----------------------|------------------|--------------------------|-----------------------------|-------------|------------------------------------|
| Location             | Built Up         |             | Growth                  |                      | Supply & Deman   | d                        | Value Tren                  | d           | Typical Marketing Time             |
| X Urban              | Under 2          | 25%         | Rapid                   |                      | Shortage         |                          | Increasi                    | ng          | Under 3 Months                     |
| Suburban             | 25%-75           | 5%          | Stable                  |                      | In Balance       |                          | Stable                      |             | X 3-6 Months                       |
| Rural                | X Over 75        | 5%          | X Slow                  |                      | X Over Supply    |                          | X Decreas                   | sing        | Over 6 Months                      |
| Neighborh            | ood Single Fam   | ily Profile |                         | Neighborh            | nood Land Use    |                          | Neighborh                   | ood Name :  | Ironwood Place                     |
| Price                |                  | Α           | ge                      |                      |                  |                          |                             |             |                                    |
| \$180,000            | Low              |             | 1 1 Family              | 54                   | % Commercial _   | 15 %                     | PUD                         | Condo       | HOA: \$ /                          |
| \$425,000            | High             |             | 86 Condo                |                      | % Vacant         | 1 %                      | Amenities:                  |             |                                    |
| 270,000              | Predominant      |             | 64 Multifamily          | 30                   | -<br>%           |                          |                             |             |                                    |
|                      |                  |             |                         |                      | _                |                          |                             |             |                                    |
| Market area descript | ion and characte | ristics: 7  | he market area is n     | orth of Cen          | tral Phoenix an  | d south of L             | _oop 101 be                 | tween I-17  | and AZ-51. The area offers a       |
| •                    |                  |             |                         |                      |                  |                          | -                           |             | s. There are a number of city      |
| -                    |                  |             |                         |                      | •                | - ,                      |                             |             | The Arizona Canal, east of N       |
|                      |                  |             |                         |                      |                  |                          |                             |             | of local commercial business       |
|                      |                  |             |                         |                      | • •              | -                        |                             |             | demand for vacant lots have        |
|                      | - ,              | -           | -                       | _                    | -                | -                        |                             | -           | ilize inflation with the rising of |
|                      | -                | -           |                         |                      | -                |                          |                             | -           | he past year. The vacant land      |
|                      |                  |             |                         |                      |                  |                          |                             |             | it average days on market for      |
| vacant land is 150   |                  | 0111 10 111 | 011113 10 17 1110111115 | wilele if ilg        | is stabilized UV | n un <del>e</del> past d | )- <del>1</del> 1110111115. | THE CUITE   | it average days on market lor      |
| SITE ANALYSIS        | ).<br>           |             |                         |                      |                  |                          |                             |             |                                    |
|                      |                  | 76          | x134.27                 |                      | A == = :         |                          |                             | 10 20E a    | £                                  |
| Dimensions:          |                  |             |                         |                      | Area:            |                          |                             | 10,205 s    |                                    |
| View:                |                  |             | dential<br>,            |                      | <u> </u>         | Shape: Square            |                             |             |                                    |
| Drainage:            |                  |             | equate                  |                      | Utility:         |                          |                             | Average     | 9                                  |
| Site Similarity/Conf | formity to Neigh |             |                         |                      |                  | d Restriction            |                             |             |                                    |
| Size:                |                  | Vie         | ***                     |                      | 1 -              | I-6 Single F             | amily                       |             | nants, Condition & Restrictions    |
| Smaller than Typ     | ical             |             | Favorable               | Residential District |                  | Yes X No Unkno           |                             |             |                                    |
| X Typical            |                  | <u> X</u>   | Typical                 |                      | X Legal          | No zonin                 | g                           | Docum       | nents Reviewed                     |
| Larger Than Typ      | ical             |             | Less than Favorable     |                      | Legal, no        | on-conforming            | 9                           | Ye          | s No                               |
|                      |                  |             |                         |                      | Illegal          |                          |                             | Ground      | d Rent \$ /                        |
| Utilities            |                  |             |                         |                      | Off Site Imp     | rovements                |                             | _           |                                    |
| Electric             | Public           | Other       | None                    | 9                    | Street           | X P                      | ublic                       | Private     | Asphalt                            |
| Gas                  | Public           | Other       | None                    | 9                    | Alley            | ΧP                       | ublic                       | Private     | Gravel                             |
| Water                | Public           | Other       | None                    | Э                    | Sidewalk         | ΧP                       | ublic                       | Private     | None                               |
| Sewer                | Public           | Other       | None                    | 9                    | Street Lights    | x X P                    | ublic                       | Private     | Pole Mounted                       |
|                      |                  |             |                         |                      |                  |                          |                             |             |                                    |
| Site description and | characteristics: | The site    | is a typical rectangu   | lar city lot th      | nat appears to h | ave once h               | ad a structu                | re that has | been removed. It is assumed        |
| ·                    |                  |             | s overall level and a   | -                    |                  |                          |                             |             |                                    |
|                      |                  |             |                         |                      | _                | •                        |                             |             |                                    |
|                      |                  |             |                         |                      |                  |                          |                             |             |                                    |
|                      |                  |             |                         |                      |                  |                          |                             |             |                                    |
|                      |                  |             |                         |                      |                  |                          |                             |             |                                    |
|                      |                  |             |                         |                      |                  |                          |                             |             |                                    |
|                      |                  |             |                         |                      |                  |                          |                             |             |                                    |
| HIGHEST AND B        | EST LISE AN      | AI YSIS     |                         |                      |                  |                          |                             |             |                                    |
|                      |                  | _           |                         |                      | Cin              | alo fomily r             | ooidontial d                | welling     |                                    |
| Present Use          | Proposed U       |             | Other                   |                      |                  | -                        | esidential d                | _           | - himboot and boot of the          |
|                      |                  | •           | •                       |                      | -                |                          |                             |             | e highest and best use of the      |
| -                    | _                | -           | -                       |                      | -                |                          |                             | -           | re foot home plus the land is      |
|                      |                  |             |                         |                      |                  |                          |                             | Making the  | most profitable use to be          |
| developed with a     | single family l  | nome. Th    | ne site meets the ot    | her 3 tests          | of the highest   | and best us              | se.                         |             |                                    |
|                      |                  |             |                         |                      |                  |                          |                             |             |                                    |
|                      |                  |             |                         |                      |                  |                          |                             |             |                                    |
|                      |                  |             |                         |                      |                  |                          |                             |             |                                    |