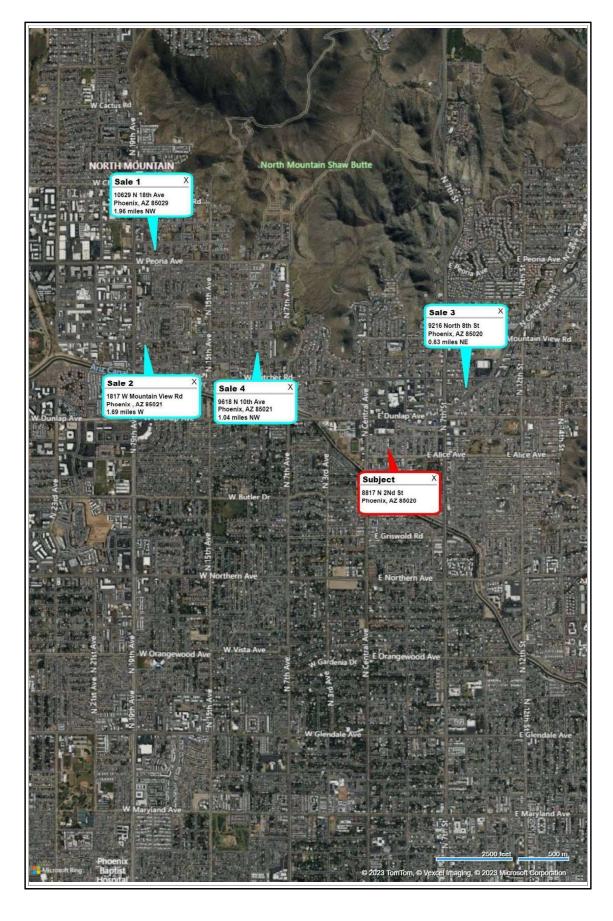

| MARKET AREA          |                  |             |                         |                      |                  |                          |                             |             |                                    |
|----------------------|------------------|-------------|-------------------------|----------------------|------------------|--------------------------|-----------------------------|-------------|------------------------------------|
| Location             | Built Up         |             | Growth                  |                      | Supply & Deman   | d                        | Value Tren                  | d           | Typical Marketing Time             |
| X Urban              | Under 2          | 25%         | Rapid                   |                      | Shortage         |                          | Increasi                    | ng          | Under 3 Months                     |
| Suburban             | 25%-75           | 5%          | Stable                  |                      | In Balance       |                          | Stable                      |             | X 3-6 Months                       |
| Rural                | X Over 75        | 5%          | X Slow                  |                      | X Over Supply    |                          | X Decreas                   | sing        | Over 6 Months                      |
| Neighborh            | ood Single Fam   | ily Profile |                         | Neighborh            | nood Land Use    |                          | Neighborh                   | ood Name :  | Ironwood Place                     |
| Price                |                  | Α           | ge                      |                      |                  |                          |                             |             |                                    |
| \$180,000            | Low              |             | 1 1 Family              | 54                   | % Commercial _   | 15 %                     | PUD                         | Condo       | HOA: \$ /                          |
| \$425,000            | High             |             | 86 Condo                |                      | % Vacant         | 1 %                      | Amenities:                  |             |                                    |
| 270,000              | Predominant      |             | 64 Multifamily          | 30                   | -<br>%           |                          |                             |             |                                    |
|                      |                  |             |                         |                      | _                |                          |                             |             |                                    |
| Market area descript | ion and characte | ristics: 7  | he market area is n     | orth of Cen          | tral Phoenix an  | d south of L             | _oop 101 be                 | tween I-17  | and AZ-51. The area offers a       |
| •                    |                  |             |                         |                      |                  |                          | -                           |             | s. There are a number of city      |
| -                    |                  |             |                         |                      | •                | - ,                      |                             |             | The Arizona Canal, east of N       |
|                      |                  |             |                         |                      |                  |                          |                             |             | of local commercial business       |
|                      |                  |             |                         |                      | • •              | -                        |                             |             | demand for vacant lots have        |
|                      | - ,              | -           | -                       | _                    | -                | -                        |                             | -           | ilize inflation with the rising of |
|                      | -                | -           |                         |                      | -                |                          |                             | -           | he past year. The vacant land      |
|                      |                  |             |                         |                      |                  |                          |                             |             | it average days on market for      |
| vacant land is 150   |                  | 0111 10 111 | 011113 10 17 1110111115 | wilele if ilg        | is stabilized UV | n un <del>e</del> past d | )- <del>1</del> 1110111115. | THE CUITE   | it average days on market lor      |
| SITE ANALYSIS        | ).<br>           |             |                         |                      |                  |                          |                             |             |                                    |
|                      |                  | 76          | x134.27                 |                      | A == = :         |                          |                             | 10 20E a    | £                                  |
| Dimensions:          |                  |             |                         |                      | Area:            |                          |                             | 10,205 s    |                                    |
| View:                |                  |             | dential<br>,            |                      | <u> </u>         | Shape: Square            |                             |             |                                    |
| Drainage:            |                  |             | equate                  |                      | Utility:         |                          |                             | Average     | 9                                  |
| Site Similarity/Conf | formity to Neigh |             |                         |                      |                  | d Restriction            |                             |             |                                    |
| Size:                |                  | Vie         | ***                     |                      | 1 -              | I-6 Single F             | amily                       |             | nants, Condition & Restrictions    |
| Smaller than Typ     | ical             |             | Favorable               | Residential District |                  | Yes X No Unkno           |                             |             |                                    |
| X Typical            |                  | <u> X</u>   | Typical                 |                      | X Legal          | No zonin                 | g                           | Docum       | nents Reviewed                     |
| Larger Than Typ      | ical             |             | Less than Favorable     |                      | Legal, no        | on-conforming            | 9                           | Ye          | s No                               |
|                      |                  |             |                         |                      | Illegal          |                          |                             | Ground      | d Rent \$ /                        |
| Utilities            |                  |             |                         |                      | Off Site Imp     | rovements                |                             | _           |                                    |
| Electric             | Public           | Other       | None                    | 9                    | Street           | X P                      | ublic                       | Private     | Asphalt                            |
| Gas                  | Public           | Other       | None                    | 9                    | Alley            | ΧP                       | ublic                       | Private     | Gravel                             |
| Water                | Public           | Other       | None                    | Э                    | Sidewalk         | ΧP                       | ublic                       | Private     | None                               |
| Sewer                | Public           | Other       | None                    | 9                    | Street Lights    | x X P                    | ublic                       | Private     | Pole Mounted                       |
|                      |                  |             |                         |                      |                  |                          |                             |             |                                    |
| Site description and | characteristics: | The site    | is a typical rectangu   | lar city lot th      | nat appears to h | ave once h               | ad a structu                | re that has | been removed. It is assumed        |
| ·                    |                  |             | s overall level and a   | -                    |                  |                          |                             |             |                                    |
|                      |                  |             |                         |                      | _                | •                        |                             |             |                                    |
|                      |                  |             |                         |                      |                  |                          |                             |             |                                    |
|                      |                  |             |                         |                      |                  |                          |                             |             |                                    |
|                      |                  |             |                         |                      |                  |                          |                             |             |                                    |
|                      |                  |             |                         |                      |                  |                          |                             |             |                                    |
|                      |                  |             |                         |                      |                  |                          |                             |             |                                    |
| HIGHEST AND B        | EST LISE AN      | AI YSIS     |                         |                      |                  |                          |                             |             |                                    |
|                      |                  | _           |                         |                      | Cin              | alo fomily r             | ooidontial d                | welling     |                                    |
| Present Use          | Proposed U       |             | Other                   |                      |                  | -                        | esidential d                | _           | - himboot and boot of the          |
|                      |                  | •           | •                       |                      | -                |                          |                             |             | e highest and best use of the      |
| -                    | _                | -           | -                       |                      | -                |                          |                             | -           | re foot home plus the land is      |
|                      |                  |             |                         |                      |                  |                          |                             | Making the  | most profitable use to be          |
| developed with a     | single family l  | nome. Th    | ne site meets the ot    | her 3 tests          | of the highest   | and best us              | se.                         |             |                                    |
|                      |                  |             |                         |                      |                  |                          |                             |             |                                    |
|                      |                  |             |                         |                      |                  |                          |                             |             |                                    |
|                      |                  |             |                         |                      |                  |                          |                             |             |                                    |