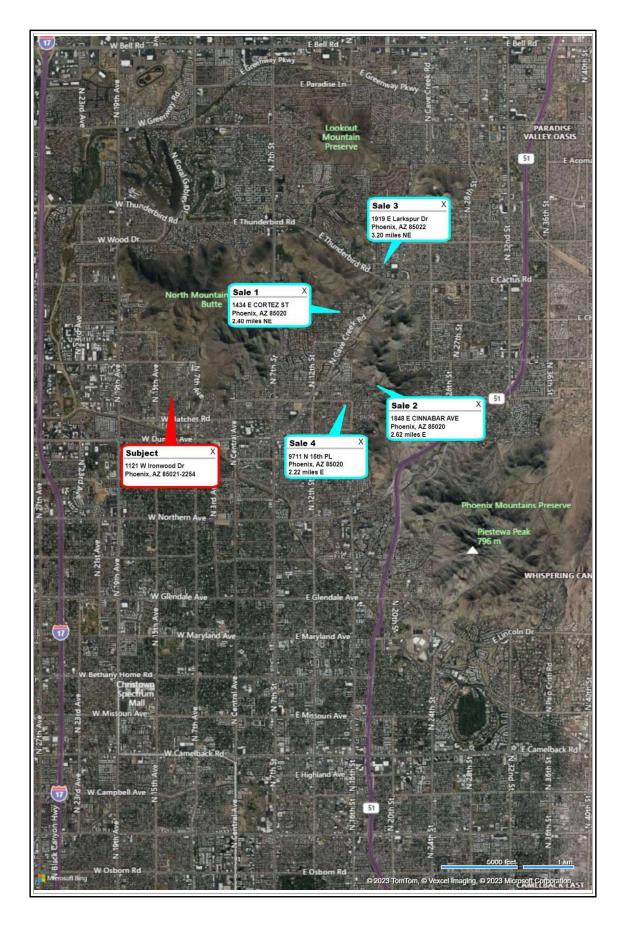

| MARKET AREA          |                  |             |                         |                      |                  |                          |                             |             |                                    |
|----------------------|------------------|-------------|-------------------------|----------------------|------------------|--------------------------|-----------------------------|-------------|------------------------------------|
| Location             | Built Up         |             | Growth                  |                      | Supply & Deman   | d                        | Value Tren                  | d           | Typical Marketing Time             |
| X Urban              | Under 2          | 25%         | Rapid                   |                      | Shortage         |                          | Increasi                    | ng          | Under 3 Months                     |
| Suburban             | 25%-75           | 5%          | Stable                  |                      | In Balance       |                          | Stable                      |             | X 3-6 Months                       |
| Rural                | X Over 75        | 5%          | X Slow                  |                      | X Over Supply    |                          | X Decreas                   | sing        | Over 6 Months                      |
| Neighborh            | ood Single Fam   | ily Profile |                         | Neighborh            | nood Land Use    |                          | Neighborh                   | ood Name :  | Ironwood Place                     |
| Price                |                  | Α           | ge                      |                      |                  |                          |                             |             |                                    |
| \$180,000            | Low              |             | 1 1 Family              | 54                   | % Commercial _   | 15 %                     | PUD                         | Condo       | HOA: \$ /                          |
| \$425,000            | High             |             | 86 Condo                |                      | % Vacant         | 1 %                      | Amenities:                  |             |                                    |
| 270,000              | Predominant      |             | 64 Multifamily          | 30                   | -<br>%           |                          |                             |             |                                    |
|                      |                  |             |                         |                      | _                |                          |                             |             |                                    |
| Market area descript | ion and characte | ristics: 7  | he market area is n     | orth of Cen          | tral Phoenix an  | d south of L             | _oop 101 be                 | tween I-17  | and AZ-51. The area offers a       |
| •                    |                  |             |                         |                      |                  |                          | -                           |             | s. There are a number of city      |
| -                    |                  |             |                         |                      | •                | - ,                      |                             |             | The Arizona Canal, east of N       |
|                      |                  |             |                         |                      |                  |                          |                             |             | of local commercial business       |
|                      |                  |             |                         |                      | • •              | -                        |                             |             | demand for vacant lots have        |
|                      | - ,              | -           | -                       | _                    | -                | -                        |                             | -           | ilize inflation with the rising of |
|                      | -                | -           |                         |                      | -                |                          |                             | -           | he past year. The vacant land      |
|                      |                  |             |                         |                      |                  |                          |                             |             | it average days on market for      |
| vacant land is 150   |                  | 0111 10 111 | 011113 10 17 1110111115 | wilele if ilg        | is stabilized UV | n un <del>e</del> past d | )- <del>1</del> 1110111115. | THE CUITE   | it average days on market lor      |
| SITE ANALYSIS        | ).<br>           |             |                         |                      |                  |                          |                             |             |                                    |
|                      |                  | 76          | x134.27                 |                      | A == = :         |                          |                             | 10 20E a    | £                                  |
| Dimensions:          |                  |             |                         |                      | Area:            |                          |                             | 10,205 s    |                                    |
| View:                |                  |             | dential<br>,            |                      | <u> </u>         | Shape: Square            |                             |             |                                    |
| Drainage:            |                  |             | equate                  |                      | Utility:         |                          |                             | Average     | 9                                  |
| Site Similarity/Conf | formity to Neigh |             |                         |                      |                  | d Restriction            |                             |             |                                    |
| Size:                |                  | Vie         | ***                     |                      | 1 -              | I-6 Single F             | amily                       |             | nants, Condition & Restrictions    |
| Smaller than Typ     | ical             |             | Favorable               | Residential District |                  | Yes X No Unkno           |                             |             |                                    |
| X Typical            |                  | <u> X</u>   | Typical                 |                      | X Legal          | No zonin                 | g                           | Docum       | nents Reviewed                     |
| Larger Than Typ      | ical             |             | Less than Favorable     |                      | Legal, no        | on-conforming            | 9                           | Ye          | s No                               |
|                      |                  |             |                         |                      | Illegal          |                          |                             | Ground      | d Rent \$ /                        |
| Utilities            |                  |             |                         |                      | Off Site Imp     | rovements                |                             | _           |                                    |
| Electric             | Public           | Other       | None                    | 9                    | Street           | X P                      | ublic                       | Private     | Asphalt                            |
| Gas                  | Public           | Other       | None                    | 9                    | Alley            | ΧP                       | ublic                       | Private     | Gravel                             |
| Water                | Public           | Other       | None                    | Э                    | Sidewalk         | ΧP                       | ublic                       | Private     | None                               |
| Sewer                | Public           | Other       | None                    | 9                    | Street Lights    | x X P                    | ublic                       | Private     | Pole Mounted                       |
|                      |                  |             |                         |                      |                  |                          |                             |             |                                    |
| Site description and | characteristics: | The site    | is a typical rectangu   | lar city lot th      | nat appears to h | ave once h               | ad a structu                | re that has | been removed. It is assumed        |
| ·                    |                  |             | s overall level and a   | -                    |                  |                          |                             |             |                                    |
|                      |                  |             |                         |                      | _                | •                        |                             |             |                                    |
|                      |                  |             |                         |                      |                  |                          |                             |             |                                    |
|                      |                  |             |                         |                      |                  |                          |                             |             |                                    |
|                      |                  |             |                         |                      |                  |                          |                             |             |                                    |
|                      |                  |             |                         |                      |                  |                          |                             |             |                                    |
|                      |                  |             |                         |                      |                  |                          |                             |             |                                    |
| HIGHEST AND B        | EST LISE AN      | AI YSIS     |                         |                      |                  |                          |                             |             |                                    |
|                      |                  | _           |                         |                      | Cin              | alo fomily r             | ooidontial d                | welling     |                                    |
| Present Use          | Proposed U       |             | Other                   |                      |                  | -                        | esidential d                | _           | - himboot and boot of the          |
|                      |                  | •           | •                       |                      | -                |                          |                             |             | e highest and best use of the      |
| -                    | _                | -           | -                       |                      | -                |                          |                             | -           | re foot home plus the land is      |
|                      |                  |             |                         |                      |                  |                          |                             | Making the  | most profitable use to be          |
| developed with a     | single family l  | nome. Th    | ne site meets the ot    | her 3 tests          | of the highest   | and best us              | se.                         |             |                                    |
|                      |                  |             |                         |                      |                  |                          |                             |             |                                    |
|                      |                  |             |                         |                      |                  |                          |                             |             |                                    |
|                      |                  |             |                         |                      |                  |                          |                             |             |                                    |