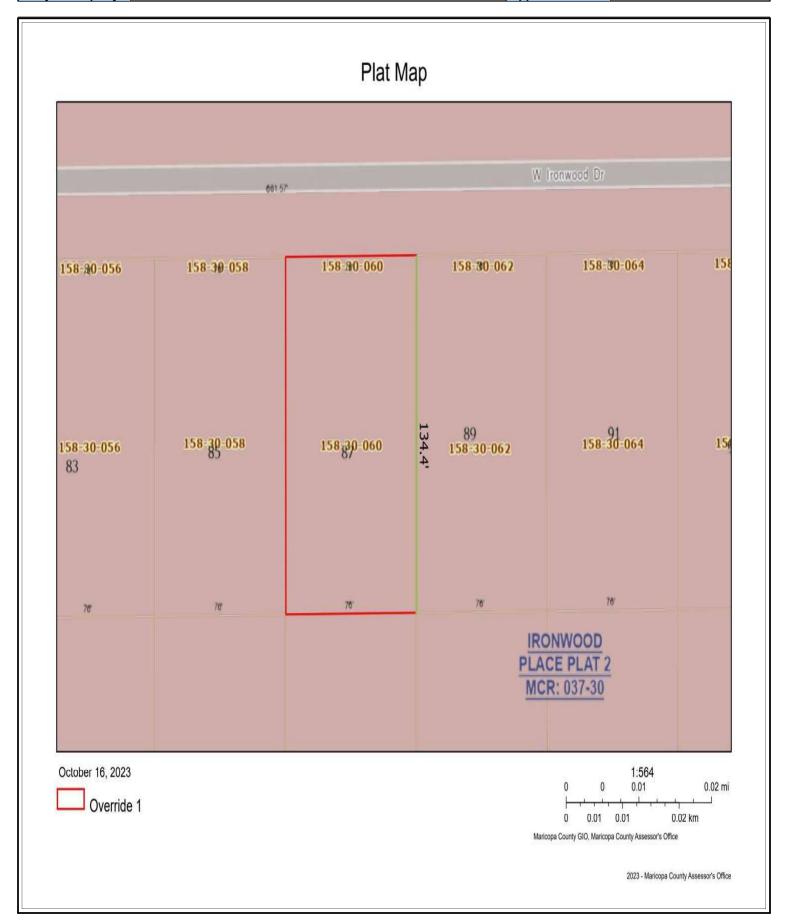

| MARKET AREA          |                  |             |                         |                      |                  |                          |                             |             |                                    |
|----------------------|------------------|-------------|-------------------------|----------------------|------------------|--------------------------|-----------------------------|-------------|------------------------------------|
| Location             | Built Up         |             | Growth                  |                      | Supply & Deman   | d                        | Value Tren                  | d           | Typical Marketing Time             |
| X Urban              | Under 2          | 25%         | Rapid                   |                      | Shortage         |                          | Increasi                    | ng          | Under 3 Months                     |
| Suburban             | 25%-75           | 5%          | Stable                  |                      | In Balance       |                          | Stable                      |             | X 3-6 Months                       |
| Rural                | X Over 75        | 5%          | X Slow                  |                      | X Over Supply    |                          | X Decreas                   | sing        | Over 6 Months                      |
| Neighborh            | ood Single Fam   | ily Profile |                         | Neighborh            | nood Land Use    |                          | Neighborh                   | ood Name :  | Ironwood Place                     |
| Price                |                  | Α           | ge                      |                      |                  |                          |                             |             |                                    |
| \$180,000            | Low              |             | 1 1 Family              | 54                   | % Commercial _   | 15 %                     | PUD                         | Condo       | HOA: \$ /                          |
| \$425,000            | High             |             | 86 Condo                |                      | % Vacant         | 1 %                      | Amenities:                  |             |                                    |
| 270,000              | Predominant      |             | 64 Multifamily          | 30                   | -<br>%           |                          |                             |             |                                    |
|                      |                  |             |                         |                      | _                |                          |                             |             |                                    |
| Market area descript | ion and characte | ristics: 7  | he market area is n     | orth of Cen          | tral Phoenix an  | d south of L             | _oop 101 be                 | tween I-17  | and AZ-51. The area offers a       |
| •                    |                  |             |                         |                      |                  |                          | -                           |             | s. There are a number of city      |
| -                    |                  |             |                         |                      | •                | - ,                      |                             |             | The Arizona Canal, east of N       |
|                      |                  |             |                         |                      |                  |                          |                             |             | of local commercial business       |
|                      |                  |             |                         |                      | • •              | -                        |                             |             | demand for vacant lots have        |
|                      | - ,              | -           | -                       | _                    | -                | -                        |                             | -           | ilize inflation with the rising of |
|                      | -                | -           |                         |                      | -                |                          |                             | -           | he past year. The vacant land      |
|                      |                  |             |                         |                      |                  |                          |                             |             | it average days on market for      |
| vacant land is 150   |                  | 0111 10 111 | 011113 10 17 1110111115 | wilele if ilg        | is stabilized UV | n un <del>e</del> past d | )- <del>1</del> 1110111115. | THE CUITE   | it average days on market lor      |
| SITE ANALYSIS        | ).<br>           |             |                         |                      |                  |                          |                             |             |                                    |
|                      |                  | 76          | x134.27                 |                      | A == = :         |                          |                             | 10 20E a    | £                                  |
| Dimensions:          |                  |             |                         |                      | Area:            |                          |                             | 10,205 s    |                                    |
| View:                |                  |             | dential<br>,            |                      | <u> </u>         | Shape: Square            |                             |             |                                    |
| Drainage:            |                  |             | equate                  |                      | Utility:         |                          |                             | Average     | 9                                  |
| Site Similarity/Conf | formity to Neigh |             |                         |                      |                  | d Restriction            |                             |             |                                    |
| Size:                |                  | Vie         | ***                     |                      | 1 -              | I-6 Single F             | amily                       |             | nants, Condition & Restrictions    |
| Smaller than Typ     | ical             |             | Favorable               | Residential District |                  | Yes X No Unkno           |                             |             |                                    |
| X Typical            |                  | <u> X</u>   | Typical                 |                      | X Legal          | No zonin                 | g                           | Docum       | nents Reviewed                     |
| Larger Than Typ      | ical             |             | Less than Favorable     |                      | Legal, no        | on-conforming            | 9                           | Ye          | s No                               |
|                      |                  |             |                         |                      | Illegal          |                          |                             | Ground      | d Rent \$ /                        |
| Utilities            |                  |             |                         |                      | Off Site Imp     | rovements                |                             | _           |                                    |
| Electric             | Public           | Other       | None                    | 9                    | Street           | X P                      | ublic                       | Private     | Asphalt                            |
| Gas                  | Public           | Other       | None                    | 9                    | Alley            | ΧP                       | ublic                       | Private     | Gravel                             |
| Water                | Public           | Other       | None                    | Э                    | Sidewalk         | ΧP                       | ublic                       | Private     | None                               |
| Sewer                | Public           | Other       | None                    | 9                    | Street Lights    | x X P                    | ublic                       | Private     | Pole Mounted                       |
|                      |                  |             |                         |                      |                  |                          |                             |             |                                    |
| Site description and | characteristics: | The site    | is a typical rectangu   | lar city lot th      | nat appears to h | ave once h               | ad a structu                | re that has | been removed. It is assumed        |
| ·                    |                  |             | s overall level and a   | -                    |                  |                          |                             |             |                                    |
|                      |                  |             |                         |                      | _                | •                        |                             |             |                                    |
|                      |                  |             |                         |                      |                  |                          |                             |             |                                    |
|                      |                  |             |                         |                      |                  |                          |                             |             |                                    |
|                      |                  |             |                         |                      |                  |                          |                             |             |                                    |
|                      |                  |             |                         |                      |                  |                          |                             |             |                                    |
|                      |                  |             |                         |                      |                  |                          |                             |             |                                    |
| HIGHEST AND B        | EST LISE AN      | AI YSIS     |                         |                      |                  |                          |                             |             |                                    |
|                      |                  | _           |                         |                      | Cin              | alo fomily r             | ooidontial d                | welling     |                                    |
| Present Use          | Proposed U       |             | Other                   |                      |                  | -                        | esidential d                | _           | - himboot and boot of the          |
|                      |                  | •           | •                       |                      | -                |                          |                             |             | e highest and best use of the      |
| -                    | _                | -           | -                       |                      | -                |                          |                             | -           | re foot home plus the land is      |
|                      |                  |             |                         |                      |                  |                          |                             | Making the  | most profitable use to be          |
| developed with a     | single family l  | nome. Th    | ne site meets the ot    | her 3 tests          | of the highest   | and best us              | se.                         |             |                                    |
|                      |                  |             |                         |                      |                  |                          |                             |             |                                    |
|                      |                  |             |                         |                      |                  |                          |                             |             |                                    |
|                      |                  |             |                         |                      |                  |                          |                             |             |                                    |