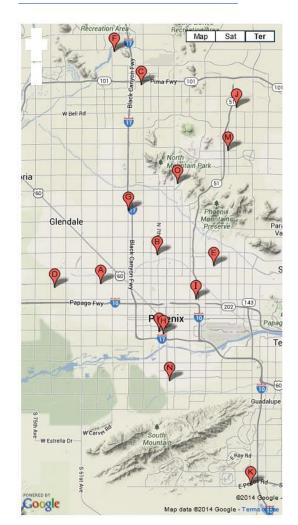

## **Phoenix Senior Centers**

| A Adam Diaz                             | 4115 W. Thomas Rd.        | 262-1609 |
|-----------------------------------------|---------------------------|----------|
| B Chinese                               | 734 W. Elm St.            | 262-6411 |
| C Deer Valley                           | 2001 W. Wahalla Ln.       | 495-3714 |
| D Desert West                           | 6501 W. Virginia Ave.     | 495-3711 |
| E Devonshire                            | 2802 E. Devonshire Ave.   | 262-7807 |
| F Goelet A.C.<br>Beuf                   | 3435 W. Pinnacle Peak Rd. | 534-9743 |
| G Helen Drake                           | 7600 N. 27th Ave.         | 262-4949 |
| H Marcos de<br>Niza                     | 305 W. Pima Rd.           | 262-7249 |
| I McDowell<br>Place                     | 1845 E. McDowell Rd.      | 262-1842 |
| J Paradise<br>Valley                    | 17402 N. 40th St.         | 495-3785 |
| K Pecos                                 | 17010 S. 48th St.         | 534-5366 |
| L Senior<br>Opportunities<br>West (SOW) | 1220 S. 7th Ave.          | 262-6610 |
| <b>M</b> Shadow<br>Mountain             | 3546 E. Sweetwater Ave.   | 534-2303 |
| <b>N</b> South<br>Mountain              | 212 E. Alta Vista Rd.     | 262-4093 |
| O Sunnyslope                            | 802 E. Vogel Ave.         | 262-7572 |

## **Senior Center Locations**

All phone numbers are 602 area code

For more information call (602) 262-7393.