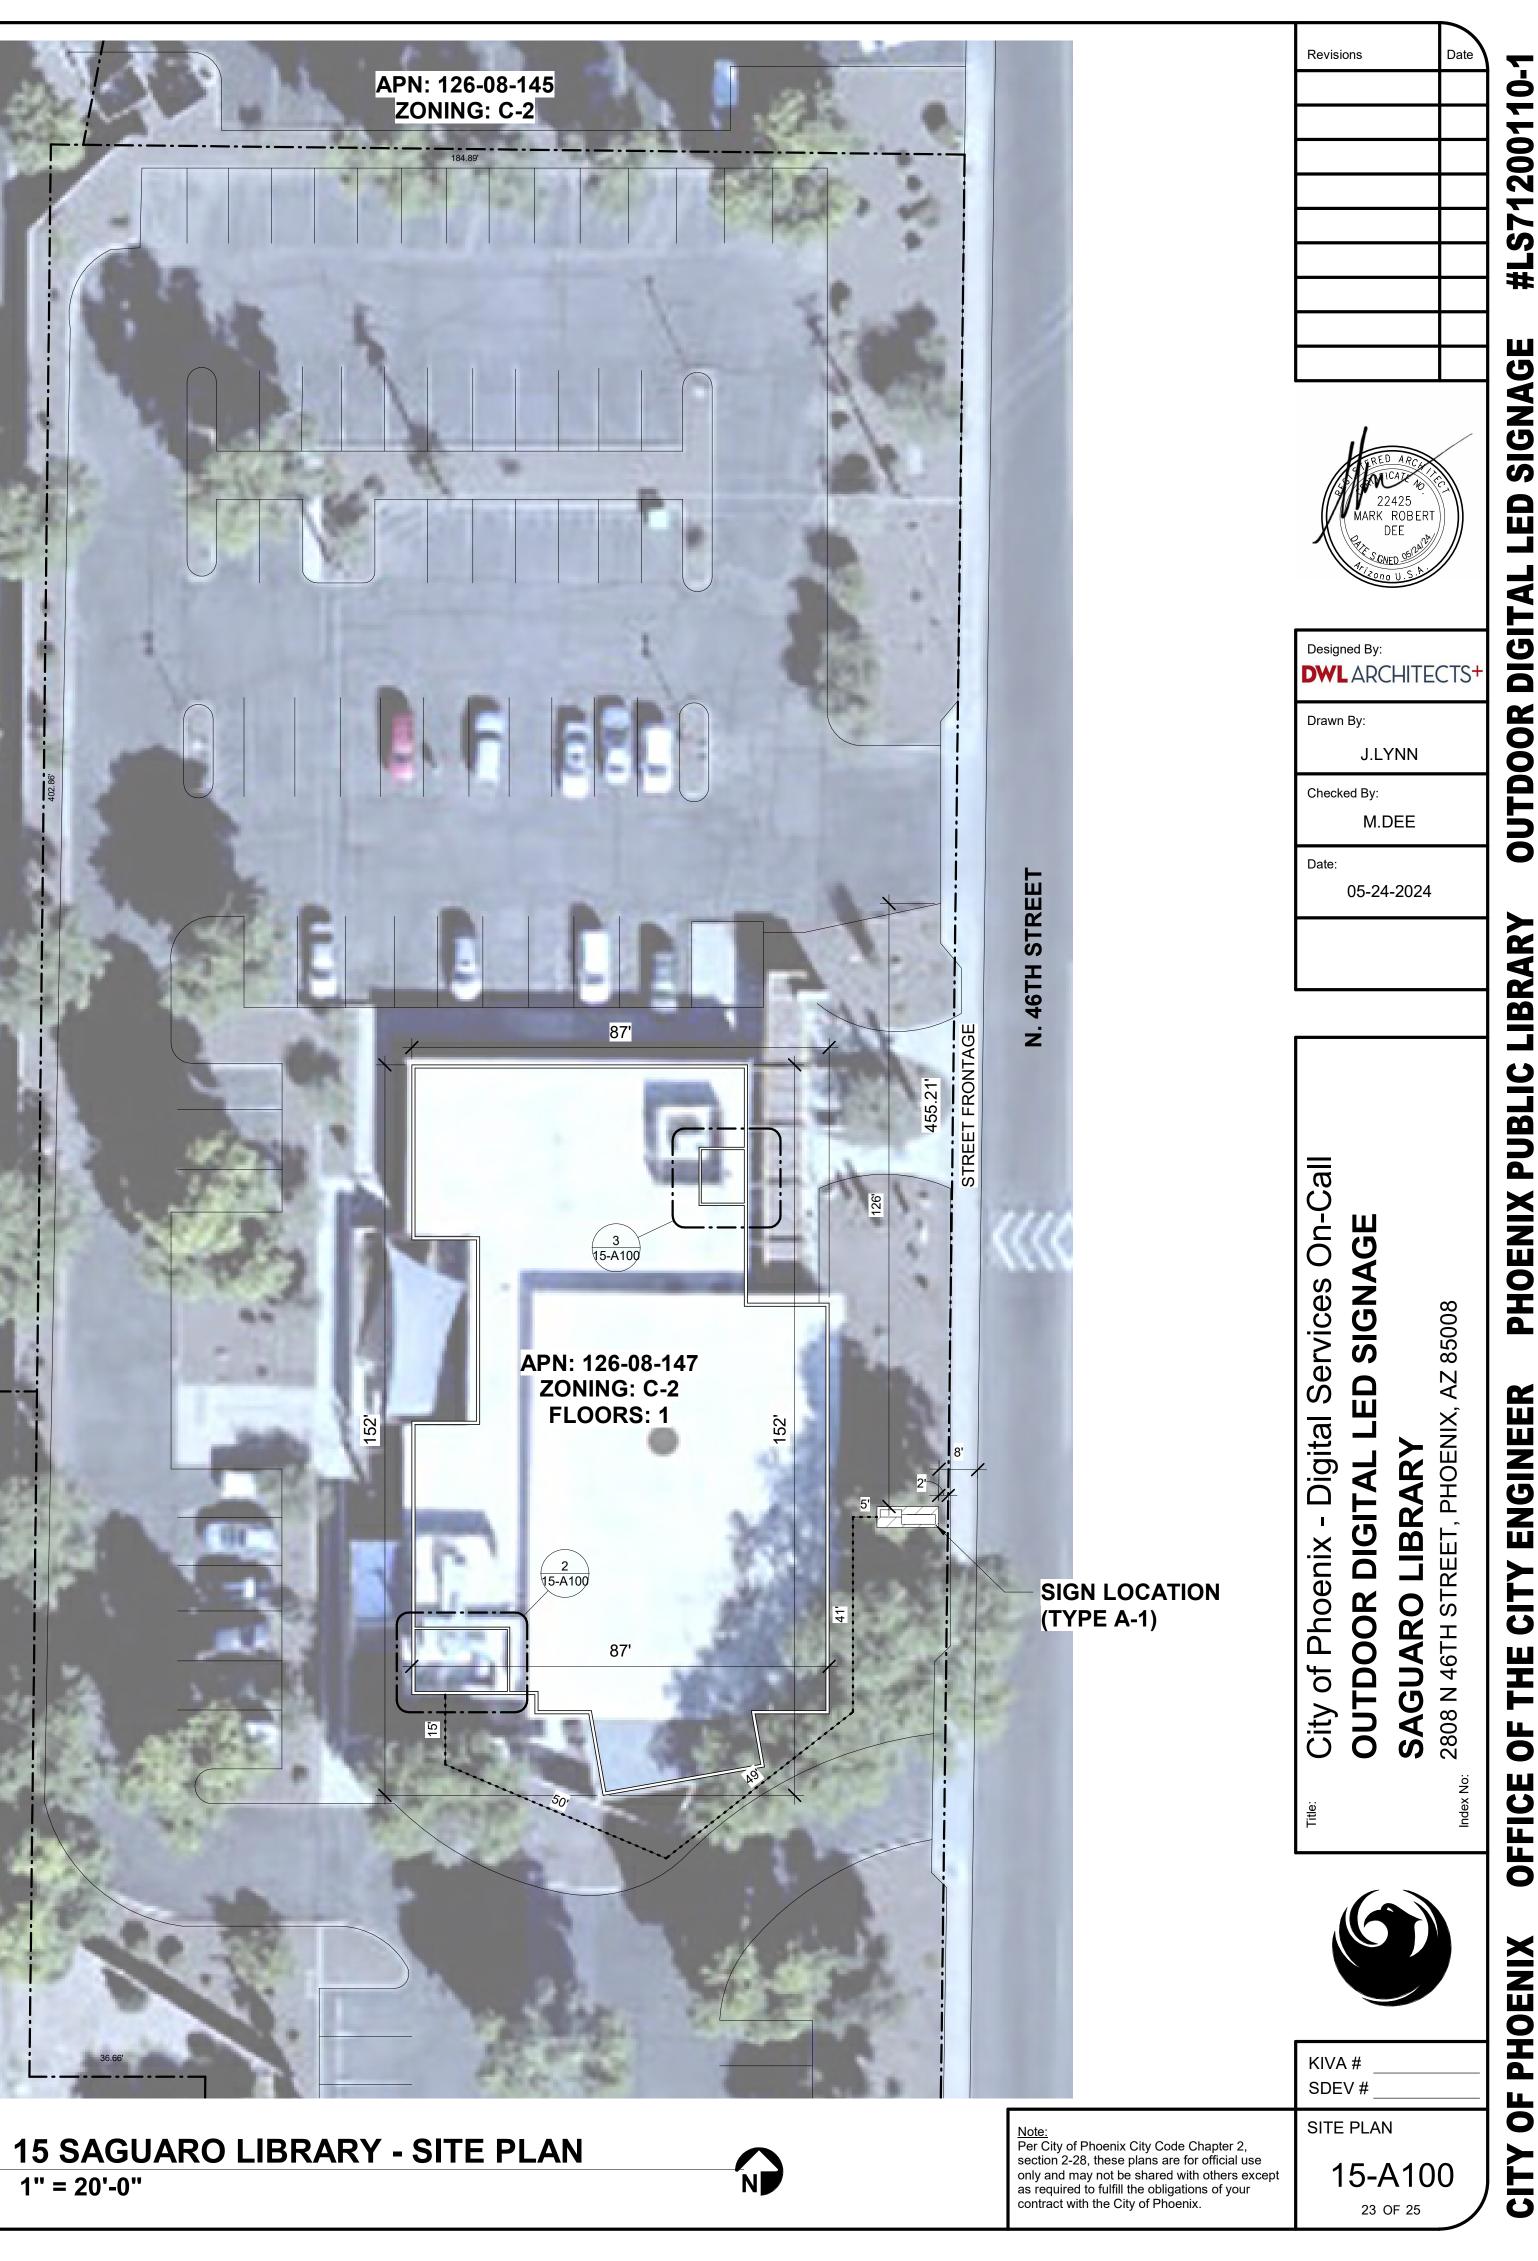

| LIBRARY LOCA           | ATIONS                                                                                                                                                                                                                                                                                                                                        |                | GS IND           | EX                            | PROJECT INFORMATION                                                                                                             |
|------------------------|-----------------------------------------------------------------------------------------------------------------------------------------------------------------------------------------------------------------------------------------------------------------------------------------------------------------------------------------------|----------------|------------------|-------------------------------|---------------------------------------------------------------------------------------------------------------------------------|
| LIBRARY                | ADDRESS                                                                                                                                                                                                                                                                                                                                       | DATE SI        | HEET #           | NAME                          | PROJECT DEVELOPMENT TEAM                                                                                                        |
| 01 ACACIA LIBRARY      | 750 E TOWNLEY AVE PHOENIX, AZ 85020                                                                                                                                                                                                                                                                                                           | 05-24-2024 00- | )-G000           | COVER SHEET                   | ON-CALL DESIGN CONTRACT NUMBER: 155416                                                                                          |
|                        |                                                                                                                                                                                                                                                                                                                                               |                | )-A000           | PROJECT DATA                  | OWNER: CITY OF PHOENIX,                                                                                                         |
| 02 AGAVE LIBRARY       | 23550 N 36TH AVE, GLENDALE, AZ 85310                                                                                                                                                                                                                                                                                                          |                | )-A001           | SPECIFICATIONS                | OFFICE OF THE CITY ENGINEER, VERTICAL PROJECT MANAGEMENT                                                                        |
|                        | ,,,,,,,,,,,,,,,,,,,,,,,,,,,,,,,,,,,,,,,,,,,,,,,,,,,,,,,,,,,,,,,,,,,,,,,,,,,,,,,,,,,,,,,,,,,,,,,,,,,,,,,,,,,,,,,,,,,,,,,,,,,,,,,,,,,,,,,,,,,,,,,,,,,,,,,,,,,,,,,,,,,,,,,,,,,,,,,,,,,,,,,,,,,,,,,,,,,,,,,,,,,,,,,,,,,,,,,,,,,,,,,,,,,,,,,,,,,,,,,,,,,,,,,,,,,,,,,,,,,,,,,,,,,,,,,,,,,,,,,,,,,,,,,,,,,,,,,,,,,,,,,,,,,,,,,,,,,,,,,,,,,,,,,,,,,,, |                | )-A002           | SPECIFICATIONS                | 200 W WASHINGTON STREET, 5TH FLOOR PHOENIX, AZ 85003-1611                                                                       |
| 3 BURTON BARR LIBRARY  | 1221 N CENTRAL AVE, PHOENIX, AZ 85004                                                                                                                                                                                                                                                                                                         |                | )-A003           | SIGN PERMIT APPLICATION FORMS | DEPARTMENT: CITY OF PHOENIX PUBLIC LIBRARY                                                                                      |
|                        |                                                                                                                                                                                                                                                                                                                                               | 05-24-2024 00- | )-A004           | SIGN PERMIT APPLICATION FORMS | 1221 N CENTRAL AVENUE, 5TH FLOOR PHOENIX, AZ 85004                                                                              |
| 4 CENTURY LIBRARY      | 1750 E HIGHLAND AVE, PHOENIX, AZ 85016                                                                                                                                                                                                                                                                                                        | 05-24-2024 00- | )-A101           | SIGN TYPES (A, B)             |                                                                                                                                 |
|                        |                                                                                                                                                                                                                                                                                                                                               | 05-24-2024 00- | )-A102           | SIGN TYPES (C, D, E)          | ARCHITECT: DWL ARCHITECTS - PLANNERS, INC.<br>2333 N CENTRAL AVENUE PHOENIX, AZ 85004-1324                                      |
| 5 CESAR CHAVEZ LIBRARY | 3635 W BASELINE RD, LAVEEN VILLAGE, AZ 85339                                                                                                                                                                                                                                                                                                  | 05-24-2024 01- | -A100            | SITE PLAN                     | 2000 N CENTRAL AVENUE THOENIX, AZ 00004-1024                                                                                    |
|                        |                                                                                                                                                                                                                                                                                                                                               | 05-24-2024 01  | I-A101           | RENDERING                     | ELECTRICAL ENGINEER: HENDERSON ENGINEERS, INC.                                                                                  |
| 6 CHOLLA LIBRARY       | 10050 N METRO PKWY E, PHOENIX, AZ 85051                                                                                                                                                                                                                                                                                                       | 05-24-2024 02- | 2-A100           | SITE PLAN                     | 5343 N 16TH STREET, SUITE 460 PHOENIX, AZ 85016                                                                                 |
|                        |                                                                                                                                                                                                                                                                                                                                               |                | 2-A101           | RENDERING                     | STRUCTURAL ENGINEER: SCL CONSULTING STRUCTURAL ENGINEERS                                                                        |
| 7 DESERT BROOM LIBRARY | 29710 N CAVE CREEK RD, CAVE CREEK, AZ 85331                                                                                                                                                                                                                                                                                                   |                | 3-A100           | SITE PLAN                     | 1753 E. BROADWAY, SUITE 101-517 TEMPE, ARIZONA 85282                                                                            |
|                        |                                                                                                                                                                                                                                                                                                                                               |                | B-A101           | RENDERING                     |                                                                                                                                 |
| 08 DESERT SAGE LIBRARY | 7602 W ENCANTO BLVD, PHOENIX, AZ 85035                                                                                                                                                                                                                                                                                                        |                | B-A102           | RENDERING                     |                                                                                                                                 |
|                        |                                                                                                                                                                                                                                                                                                                                               |                | I-A100           | SITE PLAN                     | SCOPE OF WORK                                                                                                                   |
| 9 HARMON LIBRARY       | 1325 S 5TH AVE, PHOENIX, AZ 85003                                                                                                                                                                                                                                                                                                             |                | I-A101           | RENDERING                     | DESIGN AND INSTALLATION OF (18) FREESTANDING OUTDOOR DIGITAL                                                                    |
|                        |                                                                                                                                                                                                                                                                                                                                               |                | 5-A100           | SITE PLAN                     | AND NON-DIGITAL SIGNS TO DISPLAY COMMUNITY INFORMATION AND                                                                      |
| 0 IRONWOOD LIBRARY     | 4333 E CHANDLER BLVD, PHOENIX, AZ 85048                                                                                                                                                                                                                                                                                                       |                | 5-A101           | RENDERING                     | EVENTS FOR THE EXISTING CITY OF PHOENIX PUBLIC LIBRARIES. THE                                                                   |
|                        |                                                                                                                                                                                                                                                                                                                                               |                | 5-A100           | SITE PLAN                     | SCOPE OF WORK INCLUDES THE DESIGN, PUBLIC                                                                                       |
| 1 JUNIPER LIBRARY      | 1825 W UNION HILLS DR, PHOENIX, AZ 85027                                                                                                                                                                                                                                                                                                      |                | 5-A101           | RENDERING                     | NOTIFICATIONS/APPROVALS, PERMITTING AND CONSTRUCTION<br>REQUIRED TO MODIFY/EXPAND THE EXISTING LIBRARIES. THE (5)               |
|                        |                                                                                                                                                                                                                                                                                                                                               |                | 7-A100           | SITE PLAN                     | PROTOTYPE DIGITAL SIGNS CAN BE CONFIGURED TO INCORPORATE                                                                        |
| 2 MESQUITE LIBRARY     | 4525 E PARADISE VILLAGE PKWY N, PHOENIX, AZ 85032                                                                                                                                                                                                                                                                                             |                | 7-A101<br>8-A100 | RENDERING<br>SITE PLAN        | MATERIALS AND COLORS THAT COMPLEMENT THE EXISTING BRANCH                                                                        |
| 3 OCOTILLO LIBRARY     | 102 W SOUTHERN AVE, PHOENIX, AZ 85041                                                                                                                                                                                                                                                                                                         |                | B-A100<br>B-A101 | RENDERING                     | LIBRARIES' ARCHITECTURE AND SURROUNDING COMMUNITY<br>ENVIRONMENTS IS LOCATED TO BE VISIBLE FROM ADJACENT PUBLIC                 |
| 5 OCOTILLO LIBRART     | 102 W SOUTHERN AVE, PHOENIX, AZ 05041                                                                                                                                                                                                                                                                                                         |                | )-A100           | SITE PLAN                     | PUBLIC ROADWAYS .                                                                                                               |
| 4 PALO VERDE LIBRARY   | 4402 N 51ST AVE, PHOENIX, AZ 85031                                                                                                                                                                                                                                                                                                            |                | )-A101           | RENDERING                     |                                                                                                                                 |
|                        | 4402 N 3131 AVE, I NOENIX, AZ 03031                                                                                                                                                                                                                                                                                                           |                | )-A100           | SITE PLAN                     |                                                                                                                                 |
| 15 SAGUARO LIBRARY     | 2808 N 46TH ST, PHOENIX, AZ 85008                                                                                                                                                                                                                                                                                                             |                | )-A101           | RENDERING                     | GOVERNING CODES / ORDINANCES                                                                                                    |
|                        |                                                                                                                                                                                                                                                                                                                                               |                | -A100            | SITE PLAN                     |                                                                                                                                 |
| 6 SOUTH MOUNTAIN       | 7050 S 24TH ST, PHOENIX, AZ 85042                                                                                                                                                                                                                                                                                                             |                | -A101            | RENDERING                     | 2018 INTERNATIONAL BUILDING CODE WITH C.O.P. AMENDMENTS                                                                         |
| COMMUNITY LIBRARY      |                                                                                                                                                                                                                                                                                                                                               |                | 2-A100           | SITE PLAN                     | 2018 INTERNATIONAL EXISTING BUILDING CODE WITH C.O.P. AMENDMEN                                                                  |
|                        |                                                                                                                                                                                                                                                                                                                                               | 05-24-2024 12- | 2-A101           | RENDERING                     |                                                                                                                                 |
| 7 YUCCA LIBRARY        | 5648 N 15TH AVE, PHOENIX, AZ 85015                                                                                                                                                                                                                                                                                                            | 05-24-2024 13  | B-A100           | SITE PLAN                     | 2017 NATIONAL ELECTRICAL CODE (NFPA 70) WITH C.O.P. AMENDMENTS                                                                  |
|                        |                                                                                                                                                                                                                                                                                                                                               | 05-24-2024 13  | B-A101           | RENDERING                     | NO CHANGE TO EXISTING BUILDING STRUCTURES.                                                                                      |
|                        |                                                                                                                                                                                                                                                                                                                                               | 05-24-2024 14  | I-A100           | SITE PLAN                     | <ul> <li>NO CHANGE TO EXISTING BUILDING STRUCTORES.</li> <li>NO CHANGE TO EXISTING BUILDING OCCUPANCIES.</li> </ul>             |
|                        |                                                                                                                                                                                                                                                                                                                                               | 05-24-2024 14  | I-A101           | RENDERING                     | <ul> <li>NO CHANGE TO EXISTING EGRESS FROM OCCUPIED AREAS.</li> </ul>                                                           |
|                        |                                                                                                                                                                                                                                                                                                                                               | 05-24-2024 15  | 5-A100           | SITE PLAN                     | NO CHANGE TO EXISTING FIRE ALARM.                                                                                               |
|                        |                                                                                                                                                                                                                                                                                                                                               | 05-24-2024 15  | 5-A101           | RENDERING                     | <ul> <li>NO CHANGE TO EXISTING PLUMBING AND/OR MECHANICAL SYSTEMS.</li> <li>NO CHANGE TO EXISTING EXTERIOR SURFACES.</li> </ul> |
|                        |                                                                                                                                                                                                                                                                                                                                               | 05-24-2024 16  | 6-A100           | SITE PLAN                     | <ul> <li>NO CHANGE TO EXISTING PARKING REQUIREMENTS.</li> </ul>                                                                 |
|                        |                                                                                                                                                                                                                                                                                                                                               | 05-24-2024 16  | 5-A101           | RENDERING                     |                                                                                                                                 |
|                        |                                                                                                                                                                                                                                                                                                                                               | 05-24-2024 17- | ′-A100           | SITE PLAN                     | ALL MATERIALS TO BE USED IN THIS PROJECT ARE NON-COMBUSTIBLE.                                                                   |
|                        |                                                                                                                                                                                                                                                                                                                                               | 05-24-2024 17- | ′-A101           | RENDERING                     |                                                                                                                                 |