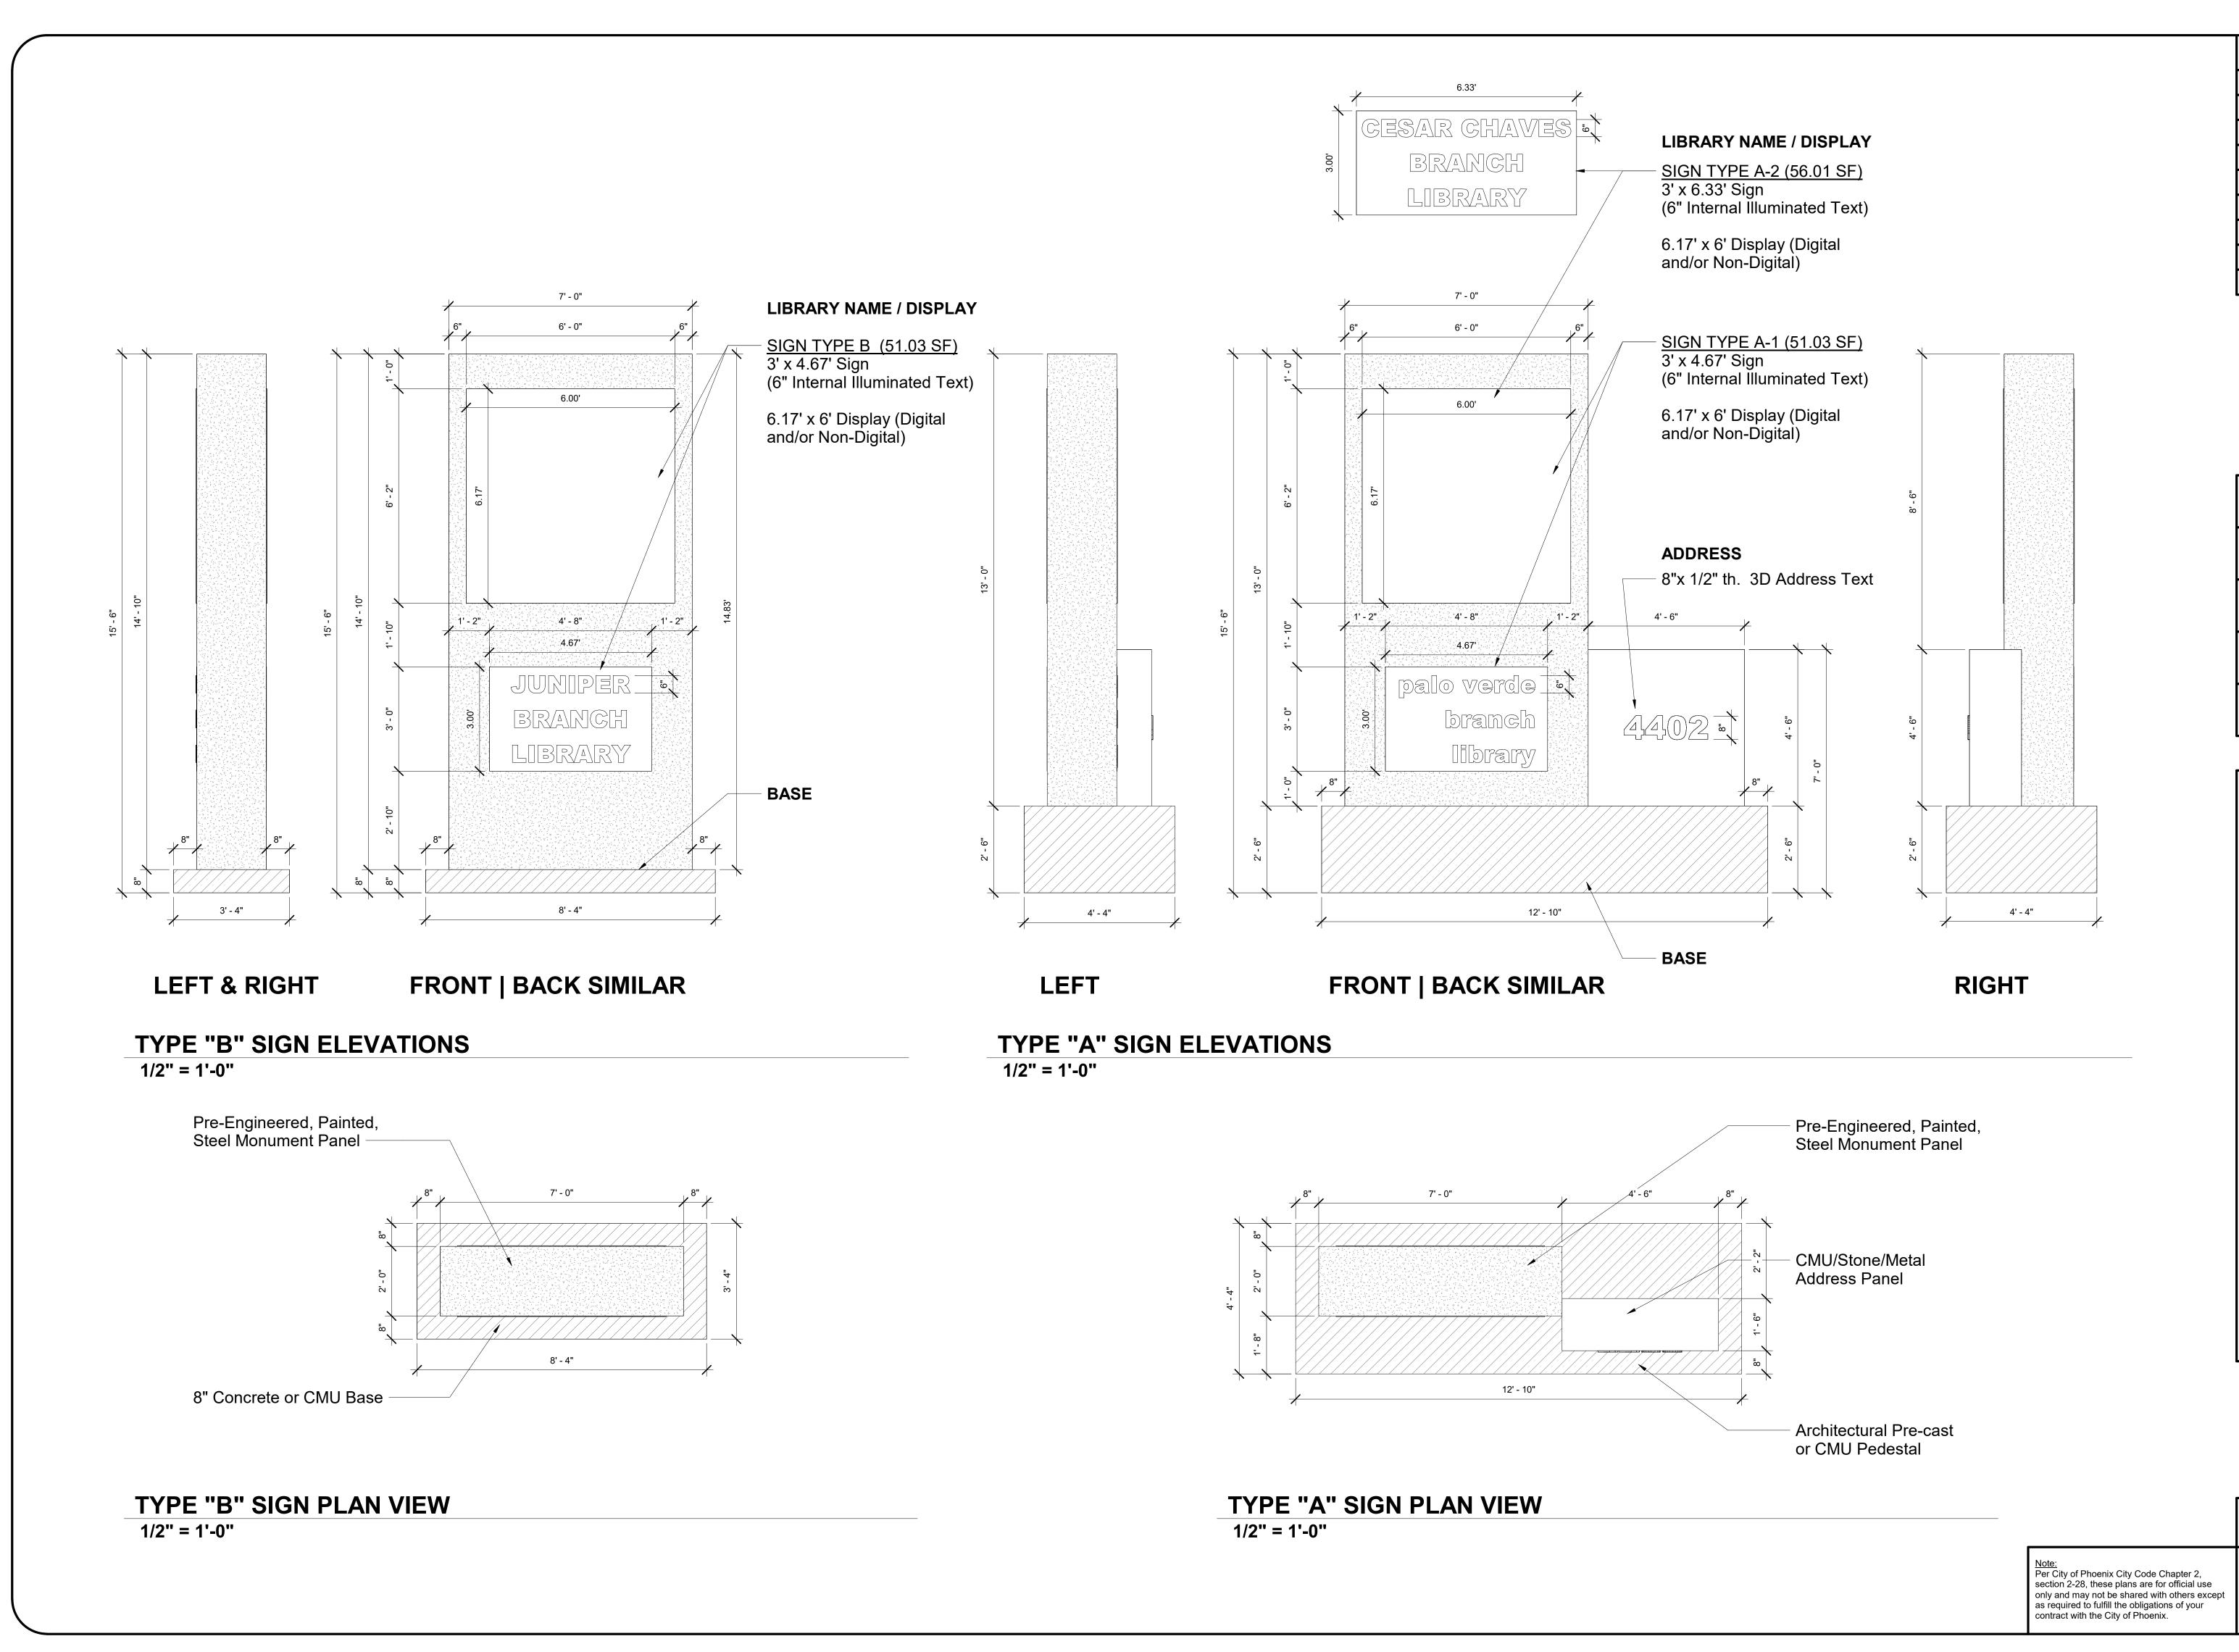

## **CITY OF PHOENIX SIGN APPLICATION CODES / DESCRIPTIONS:**

- 1. PROJECT SIGNS A & B: (SEE PROJECT SHEETS #00-A101, #00-A003 AND #00-A004).
- SIGN TYPE: 'GROUND' (E.G., SUPPORTED BY STRUCTURE AFFIXED TO THE GROUND.). ENGINEERED PLANS ARE REQUIRED AS SIGNS EXCEED 6'-0" IN HEIGHT (15'-6" PROPOSED); INCLUDES ENGINEERED 30" AND 8" HEIGHT
- MASONRY BASES. • CONSTRUCTION TYPE: 'METAL' -&- 'PAINTED'., DESIGN REVIEW REQUIRED
- 2-SIDED, 6'-0" X 6'-0" OUTDOOR ADVERTISING DIGITAL DISPLAYS FOR LIBRARY INFORMATION/EVENTS.
- LIBRARY NAME: INTERNALLY SOURCE OF LIGHT ENTIRELY
- ENCLOSED WITHIN SIGN AND NOT VISIBLE TO THE EYE. • LIBRARY ADDRESS: NON-ILLUMINATED, 8" HEIGHT X 1/2" THICK
- 3D NUMBERS. 2. PROJECT SIGNS C & D: (SEE PROJECT SHEETS #00-A102 AND #00-
- A003). • SIGN TYPE: 'LIGHT STANDARD' (E.G., SUPPORTED BY POLE
- STRUCTURE AFFIXED TO THE GROUND.) ENGINEERED PLANS ARE REQUIRED AS SIGNS EXCEED 6'-0" ÍN HEIGHT (15-7" AND 7'-7" PROPOSED).
- CONSTRUCTION TYPE: 'METAL' -&- 'PAINTED'., DESIGN REVIEW REQUIRED 2-SIDED, 6'-0" X 6'-0" AND 8'-0" X 8'-0" DIGITAL DISPLAYS ADVERTISING LIBRARY INFORMATION/EVENTS. INCLUDES 6'-0" DEEP BY 22" DIAMETER ENGINEERED CASSION BASE FOUNDATION.
- LIBRARY NAME: PROJECTED USING THE DIGITAL DISPLAY • LIBRARY ADDRESS: NONE.
- 3. **PROJECT SIGN E**: (SEE SHEET 00-A102 AND #00-A004). • SIGN TYPE: 'GROUND' (E.G., SUPPORTED BY STRUCTURE
- AFFIXED TO THE GROUND.) ENGINEERED PLANS NOT REQUIRED AS SIGN DOES NOT EXCEED 6'-0" IN HEIGHT (3'-10" PROPOSED).
- CONSTRUCTION TYPE: 'METAL' -&- 'PAINTED'., DESIGN REVIEW REQUIRED. INCLUDES 18" HEIGHT, ARCHITECTURAL PRE-CAST CONCRETE OR CONCRETE MASONRY UNIT BASE. COP LIBRARY NAME: INTERNALLY SOURCE OF LIGHT ENTIRELY
- ENCLOSED WITHIN SIGN AND NOT VISIBLE TO THE EYE.
- LIBRARY ADDRESS: NONE.