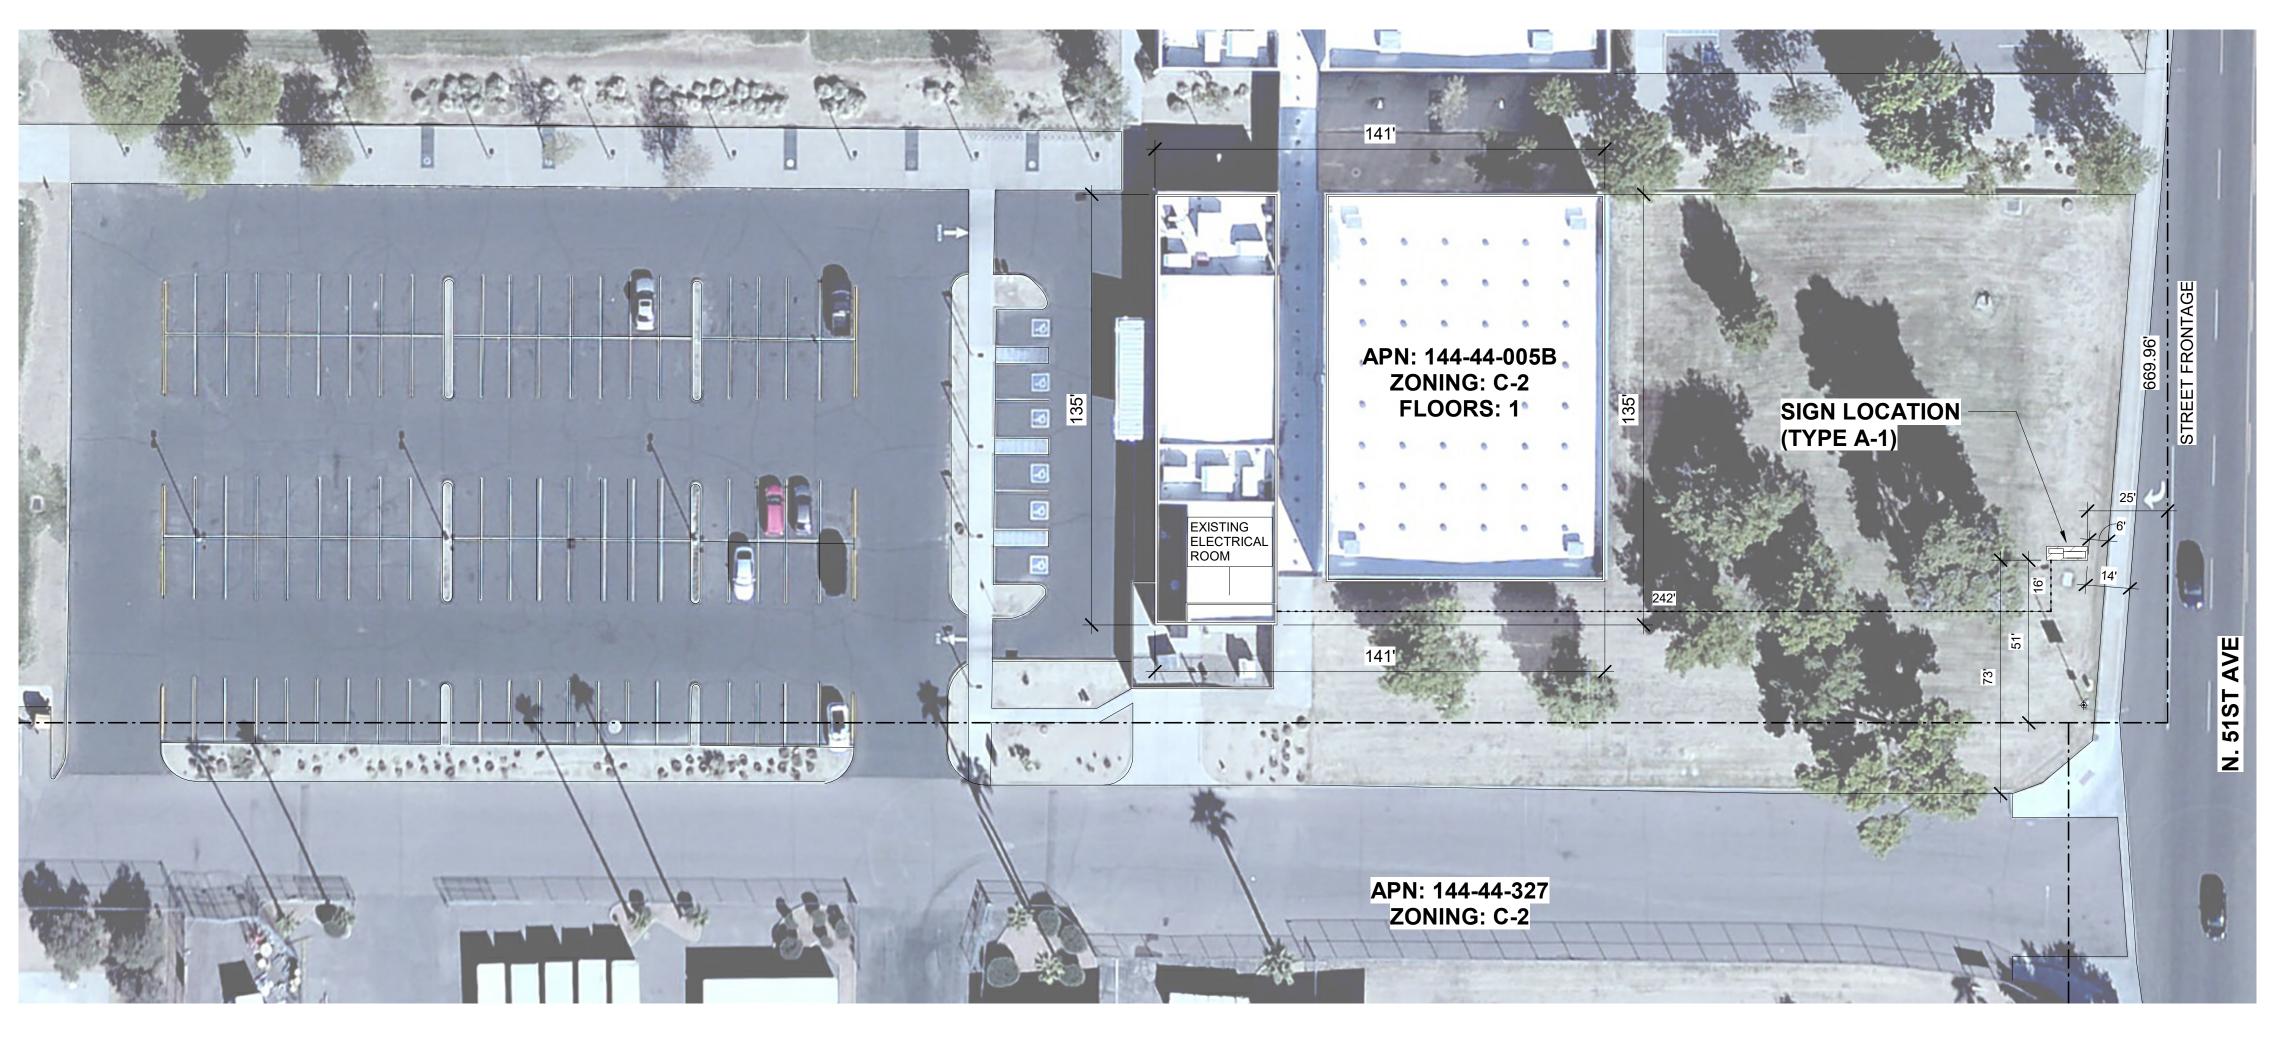

| LIBRARY LOCA           | ATIONS                                                                                                                                                                                                                                                                                                                                        |                | GS IND           | EX                            | PROJECT INFORMATION                                                                                                             |
|------------------------|-----------------------------------------------------------------------------------------------------------------------------------------------------------------------------------------------------------------------------------------------------------------------------------------------------------------------------------------------|----------------|------------------|-------------------------------|---------------------------------------------------------------------------------------------------------------------------------|
| LIBRARY                | ADDRESS                                                                                                                                                                                                                                                                                                                                       | DATE SI        | HEET #           | NAME                          | PROJECT DEVELOPMENT TEAM                                                                                                        |
| 01 ACACIA LIBRARY      | 750 E TOWNLEY AVE PHOENIX, AZ 85020                                                                                                                                                                                                                                                                                                           | 05-24-2024 00- | )-G000           | COVER SHEET                   | ON-CALL DESIGN CONTRACT NUMBER: 155416                                                                                          |
|                        |                                                                                                                                                                                                                                                                                                                                               |                | )-A000           | PROJECT DATA                  | OWNER: CITY OF PHOENIX,                                                                                                         |
| 02 AGAVE LIBRARY       | 23550 N 36TH AVE, GLENDALE, AZ 85310                                                                                                                                                                                                                                                                                                          |                | )-A001           | SPECIFICATIONS                | OFFICE OF THE CITY ENGINEER, VERTICAL PROJECT MANAGEMENT                                                                        |
|                        | ,,,,,,,,,,,,,,,,,,,,,,,,,,,,,,,,,,,,,,,,,,,,,,,,,,,,,,,,,,,,,,,,,,,,,,,,,,,,,,,,,,,,,,,,,,,,,,,,,,,,,,,,,,,,,,,,,,,,,,,,,,,,,,,,,,,,,,,,,,,,,,,,,,,,,,,,,,,,,,,,,,,,,,,,,,,,,,,,,,,,,,,,,,,,,,,,,,,,,,,,,,,,,,,,,,,,,,,,,,,,,,,,,,,,,,,,,,,,,,,,,,,,,,,,,,,,,,,,,,,,,,,,,,,,,,,,,,,,,,,,,,,,,,,,,,,,,,,,,,,,,,,,,,,,,,,,,,,,,,,,,,,,,,,,,,,,, |                | )-A002           | SPECIFICATIONS                | 200 W WASHINGTON STREET, 5TH FLOOR PHOENIX, AZ 85003-1611                                                                       |
| 3 BURTON BARR LIBRARY  | 1221 N CENTRAL AVE, PHOENIX, AZ 85004                                                                                                                                                                                                                                                                                                         |                | )-A003           | SIGN PERMIT APPLICATION FORMS | DEPARTMENT: CITY OF PHOENIX PUBLIC LIBRARY                                                                                      |
|                        |                                                                                                                                                                                                                                                                                                                                               | 05-24-2024 00- | )-A004           | SIGN PERMIT APPLICATION FORMS | 1221 N CENTRAL AVENUE, 5TH FLOOR PHOENIX, AZ 85004                                                                              |
| 4 CENTURY LIBRARY      | 1750 E HIGHLAND AVE, PHOENIX, AZ 85016                                                                                                                                                                                                                                                                                                        | 05-24-2024 00- | )-A101           | SIGN TYPES (A, B)             |                                                                                                                                 |
|                        |                                                                                                                                                                                                                                                                                                                                               | 05-24-2024 00- | )-A102           | SIGN TYPES (C, D, E)          | ARCHITECT: DWL ARCHITECTS - PLANNERS, INC.<br>2333 N CENTRAL AVENUE PHOENIX, AZ 85004-1324                                      |
| 5 CESAR CHAVEZ LIBRARY | 3635 W BASELINE RD, LAVEEN VILLAGE, AZ 85339                                                                                                                                                                                                                                                                                                  | 05-24-2024 01- | -A100            | SITE PLAN                     | 2000 N CENTRAL AVENUE THOENIX, AZ 00004-1024                                                                                    |
|                        |                                                                                                                                                                                                                                                                                                                                               | 05-24-2024 01  | I-A101           | RENDERING                     | ELECTRICAL ENGINEER: HENDERSON ENGINEERS, INC.                                                                                  |
| 6 CHOLLA LIBRARY       | 10050 N METRO PKWY E, PHOENIX, AZ 85051                                                                                                                                                                                                                                                                                                       | 05-24-2024 02- | 2-A100           | SITE PLAN                     | 5343 N 16TH STREET, SUITE 460 PHOENIX, AZ 85016                                                                                 |
|                        |                                                                                                                                                                                                                                                                                                                                               |                | 2-A101           | RENDERING                     | STRUCTURAL ENGINEER: SCL CONSULTING STRUCTURAL ENGINEERS                                                                        |
| 7 DESERT BROOM LIBRARY | 29710 N CAVE CREEK RD, CAVE CREEK, AZ 85331                                                                                                                                                                                                                                                                                                   |                | 3-A100           | SITE PLAN                     | 1753 E. BROADWAY, SUITE 101-517 TEMPE, ARIZONA 85282                                                                            |
|                        |                                                                                                                                                                                                                                                                                                                                               |                | B-A101           | RENDERING                     |                                                                                                                                 |
| 08 DESERT SAGE LIBRARY | 7602 W ENCANTO BLVD, PHOENIX, AZ 85035                                                                                                                                                                                                                                                                                                        |                | B-A102           | RENDERING                     |                                                                                                                                 |
|                        |                                                                                                                                                                                                                                                                                                                                               |                | I-A100           | SITE PLAN                     | SCOPE OF WORK                                                                                                                   |
| 9 HARMON LIBRARY       | 1325 S 5TH AVE, PHOENIX, AZ 85003                                                                                                                                                                                                                                                                                                             |                | I-A101           | RENDERING                     | DESIGN AND INSTALLATION OF (18) FREESTANDING OUTDOOR DIGITAL                                                                    |
|                        |                                                                                                                                                                                                                                                                                                                                               |                | 5-A100           | SITE PLAN                     | AND NON-DIGITAL SIGNS TO DISPLAY COMMUNITY INFORMATION AND                                                                      |
| 0 IRONWOOD LIBRARY     | 4333 E CHANDLER BLVD, PHOENIX, AZ 85048                                                                                                                                                                                                                                                                                                       |                | 5-A101           | RENDERING                     | EVENTS FOR THE EXISTING CITY OF PHOENIX PUBLIC LIBRARIES. THE                                                                   |
|                        |                                                                                                                                                                                                                                                                                                                                               |                | 5-A100           | SITE PLAN                     | SCOPE OF WORK INCLUDES THE DESIGN, PUBLIC                                                                                       |
| 1 JUNIPER LIBRARY      | 1825 W UNION HILLS DR, PHOENIX, AZ 85027                                                                                                                                                                                                                                                                                                      |                | 5-A101           | RENDERING                     | NOTIFICATIONS/APPROVALS, PERMITTING AND CONSTRUCTION<br>REQUIRED TO MODIFY/EXPAND THE EXISTING LIBRARIES. THE (5)               |
|                        |                                                                                                                                                                                                                                                                                                                                               |                | 7-A100           | SITE PLAN                     | PROTOTYPE DIGITAL SIGNS CAN BE CONFIGURED TO INCORPORATE                                                                        |
| 2 MESQUITE LIBRARY     | 4525 E PARADISE VILLAGE PKWY N, PHOENIX, AZ 85032                                                                                                                                                                                                                                                                                             |                | 7-A101<br>8-A100 | RENDERING<br>SITE PLAN        | MATERIALS AND COLORS THAT COMPLEMENT THE EXISTING BRANCH                                                                        |
| 3 OCOTILLO LIBRARY     | 102 W SOUTHERN AVE, PHOENIX, AZ 85041                                                                                                                                                                                                                                                                                                         |                | B-A100<br>B-A101 | RENDERING                     | LIBRARIES' ARCHITECTURE AND SURROUNDING COMMUNITY<br>ENVIRONMENTS IS LOCATED TO BE VISIBLE FROM ADJACENT PUBLIC                 |
| 5 OCOTILLO LIBRART     | 102 W SOUTHERN AVE, PHOENIX, AZ 05041                                                                                                                                                                                                                                                                                                         |                | )-A100           | SITE PLAN                     | PUBLIC ROADWAYS .                                                                                                               |
| 4 PALO VERDE LIBRARY   | 4402 N 51ST AVE, PHOENIX, AZ 85031                                                                                                                                                                                                                                                                                                            |                | )-A101           | RENDERING                     |                                                                                                                                 |
|                        | 4402 N 3131 AVE, I NOENIX, AZ 03031                                                                                                                                                                                                                                                                                                           |                | )-A100           | SITE PLAN                     |                                                                                                                                 |
| 15 SAGUARO LIBRARY     | 2808 N 46TH ST, PHOENIX, AZ 85008                                                                                                                                                                                                                                                                                                             |                | )-A101           | RENDERING                     | GOVERNING CODES / ORDINANCES                                                                                                    |
|                        |                                                                                                                                                                                                                                                                                                                                               |                | -A100            | SITE PLAN                     |                                                                                                                                 |
| 6 SOUTH MOUNTAIN       | 7050 S 24TH ST, PHOENIX, AZ 85042                                                                                                                                                                                                                                                                                                             |                | -A101            | RENDERING                     | 2018 INTERNATIONAL BUILDING CODE WITH C.O.P. AMENDMENTS                                                                         |
| COMMUNITY LIBRARY      |                                                                                                                                                                                                                                                                                                                                               |                | 2-A100           | SITE PLAN                     | 2018 INTERNATIONAL EXISTING BUILDING CODE WITH C.O.P. AMENDMEN                                                                  |
|                        |                                                                                                                                                                                                                                                                                                                                               | 05-24-2024 12- | 2-A101           | RENDERING                     |                                                                                                                                 |
| 7 YUCCA LIBRARY        | 5648 N 15TH AVE, PHOENIX, AZ 85015                                                                                                                                                                                                                                                                                                            | 05-24-2024 13  | B-A100           | SITE PLAN                     | 2017 NATIONAL ELECTRICAL CODE (NFPA 70) WITH C.O.P. AMENDMENTS                                                                  |
|                        |                                                                                                                                                                                                                                                                                                                                               | 05-24-2024 13  | B-A101           | RENDERING                     | NO CHANGE TO EXISTING BUILDING STRUCTURES.                                                                                      |
|                        |                                                                                                                                                                                                                                                                                                                                               | 05-24-2024 14  | I-A100           | SITE PLAN                     | <ul> <li>NO CHANGE TO EXISTING BUILDING STRUCTORES.</li> <li>NO CHANGE TO EXISTING BUILDING OCCUPANCIES.</li> </ul>             |
|                        |                                                                                                                                                                                                                                                                                                                                               | 05-24-2024 14  | I-A101           | RENDERING                     | <ul> <li>NO CHANGE TO EXISTING EGRESS FROM OCCUPIED AREAS.</li> </ul>                                                           |
|                        |                                                                                                                                                                                                                                                                                                                                               | 05-24-2024 15  | 5-A100           | SITE PLAN                     | NO CHANGE TO EXISTING FIRE ALARM.                                                                                               |
|                        |                                                                                                                                                                                                                                                                                                                                               | 05-24-2024 15  | 5-A101           | RENDERING                     | <ul> <li>NO CHANGE TO EXISTING PLUMBING AND/OR MECHANICAL SYSTEMS.</li> <li>NO CHANGE TO EXISTING EXTERIOR SURFACES.</li> </ul> |
|                        |                                                                                                                                                                                                                                                                                                                                               | 05-24-2024 16  | 6-A100           | SITE PLAN                     | <ul> <li>NO CHANGE TO EXISTING PARKING REQUIREMENTS.</li> </ul>                                                                 |
|                        |                                                                                                                                                                                                                                                                                                                                               | 05-24-2024 16  | 5-A101           | RENDERING                     |                                                                                                                                 |
|                        |                                                                                                                                                                                                                                                                                                                                               | 05-24-2024 17- | ′-A100           | SITE PLAN                     | ALL MATERIALS TO BE USED IN THIS PROJECT ARE NON-COMBUSTIBLE.                                                                   |
|                        |                                                                                                                                                                                                                                                                                                                                               | 05-24-2024 17- | ′-A101           | RENDERING                     |                                                                                                                                 |