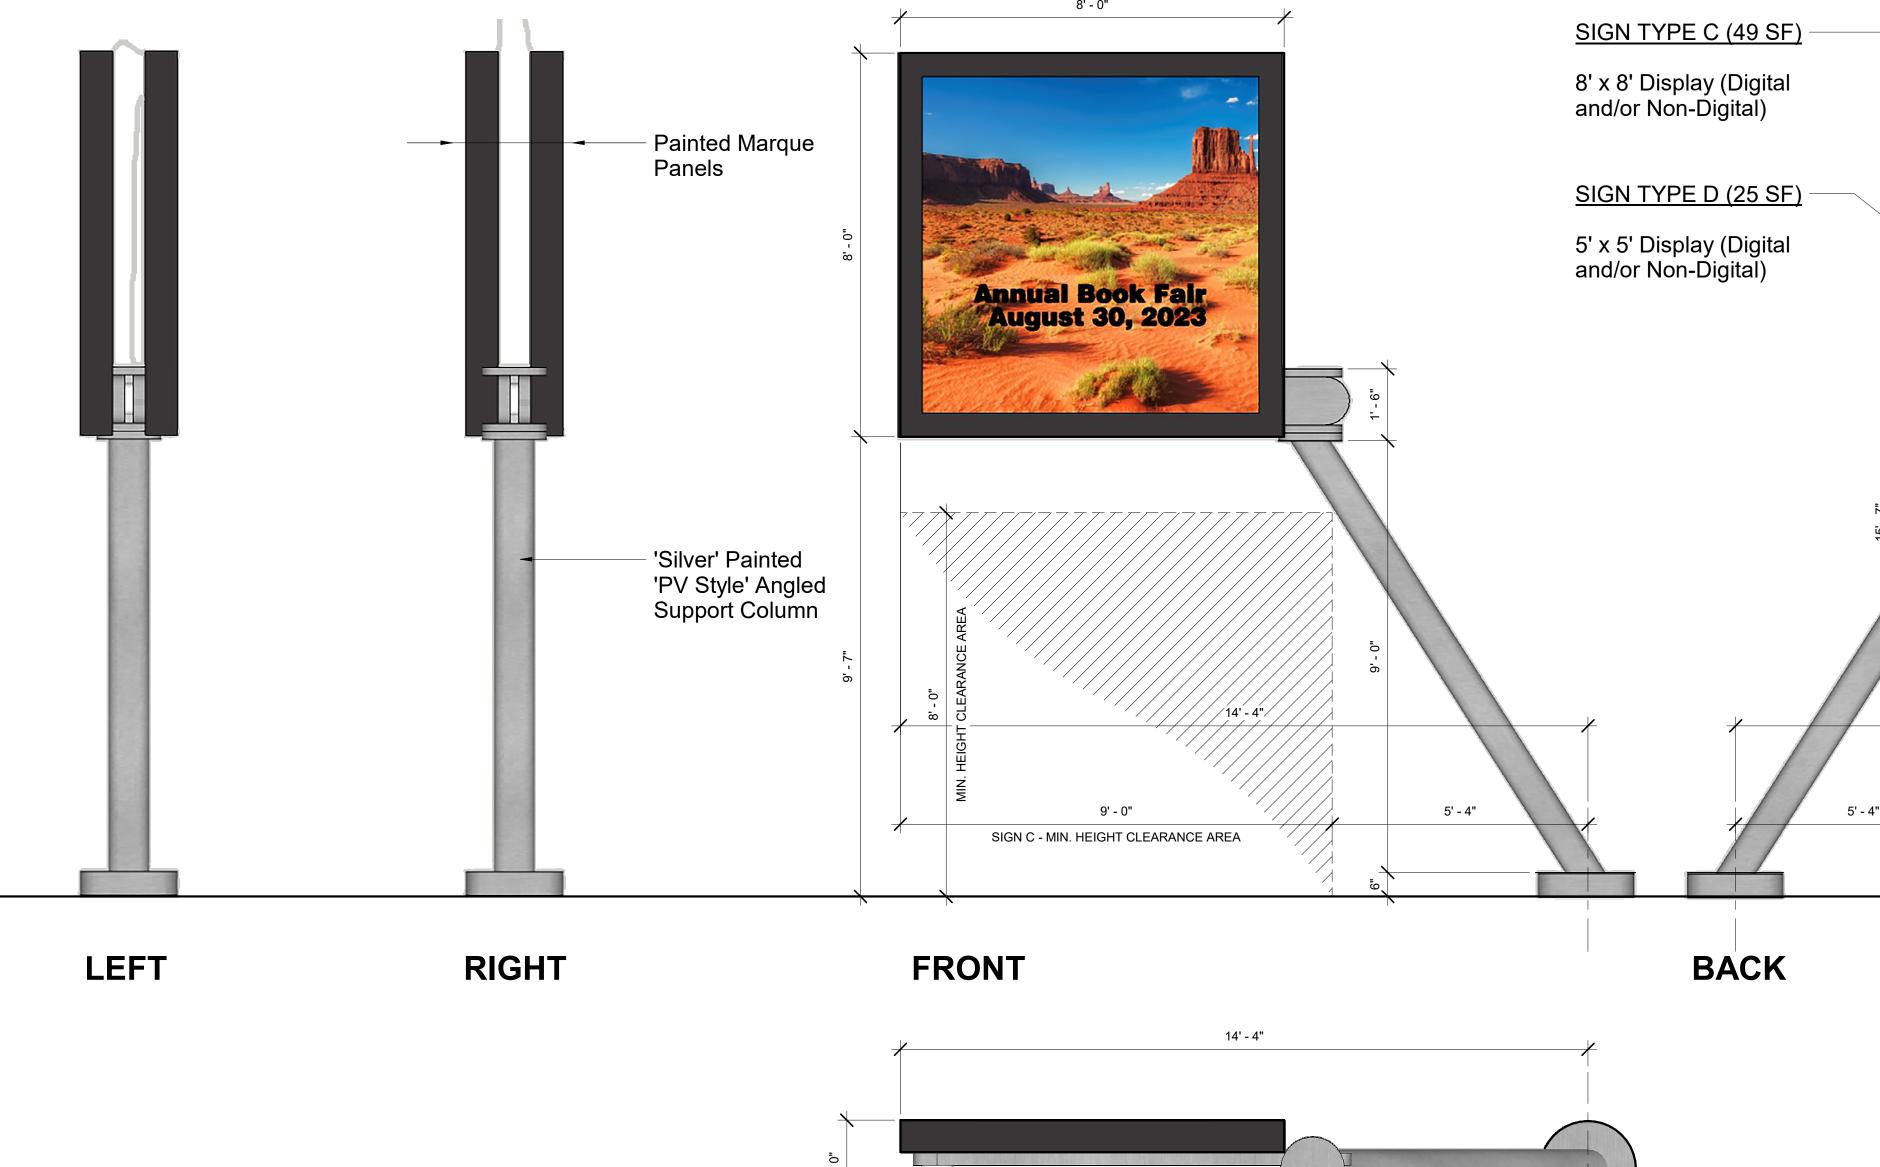

## **CITY OF PHOENIX SIGN APPLICATION CODES / DESCRIPTIONS:**

- 1. PROJECT SIGNS A & B: (SEE PROJECT SHEETS #00-A101, #00-A003 AND #00-A004).
- SIGN TYPE: 'GROUND' (E.G., SUPPORTED BY STRUCTURE AFFIXED TO THE GROUND.). ENGINEERED PLANS ARE REQUIRED AS SIGNS EXCEED 6'-0" IN HEIGHT (15'-6" PROPOSED); INCLUDES ENGINEERED 30" AND 8" HEIGHT
- MASONRY BASES. • CONSTRUCTION TYPE: 'METAL' -&- 'PAINTED'., DESIGN REVIEW REQUIRED
- 2-SIDED, 6'-0" X 6'-0" OUTDOOR ADVERTISING DIGITAL DISPLAYS FOR LIBRARY INFORMATION/EVENTS.
- LIBRARY NAME: INTERNALLY SOURCE OF LIGHT ENTIRELY
- ENCLOSED WITHIN SIGN AND NOT VISIBLE TO THE EYE. • LIBRARY ADDRESS: NON-ILLUMINATED, 8" HEIGHT X 1/2" THICK
- 3D NUMBERS. 2. PROJECT SIGNS C & D: (SEE PROJECT SHEETS #00-A102 AND #00-
- A003). • SIGN TYPE: 'LIGHT STANDARD' (E.G., SUPPORTED BY POLE
- STRUCTURE AFFIXED TO THE GROUND.) ENGINEERED PLANS ARE REQUIRED AS SIGNS EXCEED 6'-0" ÍN HEIGHT (15-7" AND 7'-7" PROPOSED).
- CONSTRUCTION TYPE: 'METAL' -&- 'PAINTED'., DESIGN REVIEW REQUIRED 2-SIDED, 6'-0" X 6'-0" AND 8'-0" X 8'-0" DIGITAL DISPLAYS ADVERTISING LIBRARY INFORMATION/EVENTS. INCLUDES 6'-0" DEEP BY 22" DIAMETER ENGINEERED CASSION BASE FOUNDATION.
- LIBRARY NAME: PROJECTED USING THE DIGITAL DISPLAY • LIBRARY ADDRESS: NONE.
- 3. **PROJECT SIGN E**: (SEE SHEET 00-A102 AND #00-A004). • SIGN TYPE: 'GROUND' (E.G., SUPPORTED BY STRUCTURE
- AFFIXED TO THE GROUND.) ENGINEERED PLANS NOT REQUIRED AS SIGN DOES NOT EXCEED 6'-0" IN HEIGHT (3'-10" PROPOSED).
- CONSTRUCTION TYPE: 'METAL' -&- 'PAINTED'., DESIGN REVIEW REQUIRED. INCLUDES 18" HEIGHT, ARCHITECTURAL PRE-CAST CONCRETE OR CONCRETE MASONRY UNIT BASE. COP LIBRARY NAME: INTERNALLY SOURCE OF LIGHT ENTIRELY
- ENCLOSED WITHIN SIGN AND NOT VISIBLE TO THE EYE.
- LIBRARY ADDRESS: NONE.