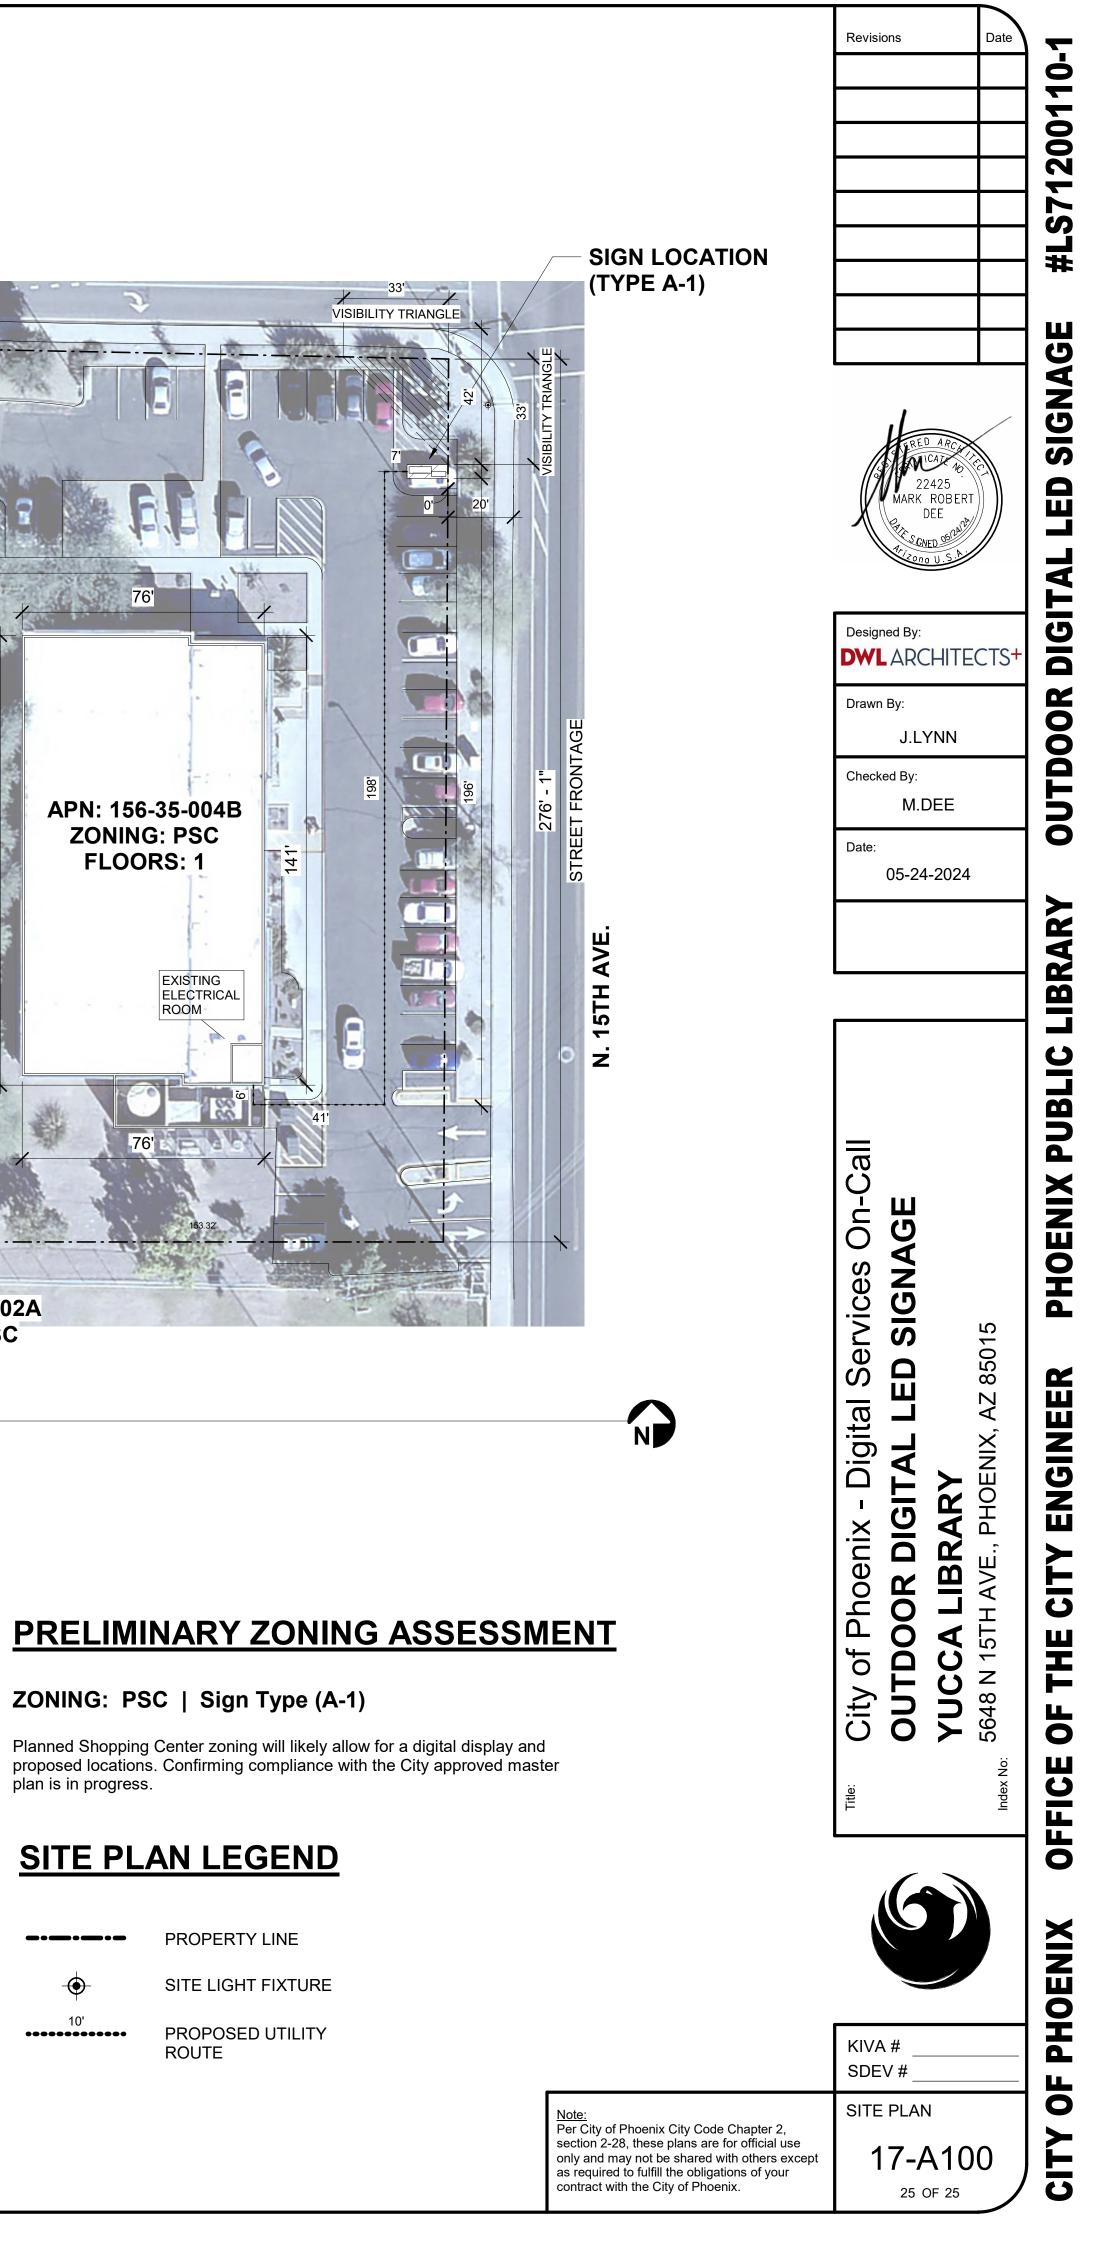

| LIBRARY LOCA           | ATIONS                                                                                                                                                                                                                                                                                                                                        |                | GS IND           | EX                            | PROJECT INFORMATION                                                                                                             |
|------------------------|-----------------------------------------------------------------------------------------------------------------------------------------------------------------------------------------------------------------------------------------------------------------------------------------------------------------------------------------------|----------------|------------------|-------------------------------|---------------------------------------------------------------------------------------------------------------------------------|
| LIBRARY                | ADDRESS                                                                                                                                                                                                                                                                                                                                       | DATE SI        | HEET #           | NAME                          | PROJECT DEVELOPMENT TEAM                                                                                                        |
| 01 ACACIA LIBRARY      | 750 E TOWNLEY AVE PHOENIX, AZ 85020                                                                                                                                                                                                                                                                                                           | 05-24-2024 00- | )-G000           | COVER SHEET                   | ON-CALL DESIGN CONTRACT NUMBER: 155416                                                                                          |
|                        |                                                                                                                                                                                                                                                                                                                                               |                | )-A000           | PROJECT DATA                  | OWNER: CITY OF PHOENIX,                                                                                                         |
| 02 AGAVE LIBRARY       | 23550 N 36TH AVE, GLENDALE, AZ 85310                                                                                                                                                                                                                                                                                                          |                | )-A001           | SPECIFICATIONS                | OFFICE OF THE CITY ENGINEER, VERTICAL PROJECT MANAGEMENT                                                                        |
|                        | ,,,,,,,,,,,,,,,,,,,,,,,,,,,,,,,,,,,,,,,,,,,,,,,,,,,,,,,,,,,,,,,,,,,,,,,,,,,,,,,,,,,,,,,,,,,,,,,,,,,,,,,,,,,,,,,,,,,,,,,,,,,,,,,,,,,,,,,,,,,,,,,,,,,,,,,,,,,,,,,,,,,,,,,,,,,,,,,,,,,,,,,,,,,,,,,,,,,,,,,,,,,,,,,,,,,,,,,,,,,,,,,,,,,,,,,,,,,,,,,,,,,,,,,,,,,,,,,,,,,,,,,,,,,,,,,,,,,,,,,,,,,,,,,,,,,,,,,,,,,,,,,,,,,,,,,,,,,,,,,,,,,,,,,,,,,,, |                | )-A002           | SPECIFICATIONS                | 200 W WASHINGTON STREET, 5TH FLOOR PHOENIX, AZ 85003-1611                                                                       |
| 3 BURTON BARR LIBRARY  | 1221 N CENTRAL AVE, PHOENIX, AZ 85004                                                                                                                                                                                                                                                                                                         |                | )-A003           | SIGN PERMIT APPLICATION FORMS | DEPARTMENT: CITY OF PHOENIX PUBLIC LIBRARY                                                                                      |
|                        |                                                                                                                                                                                                                                                                                                                                               | 05-24-2024 00- | )-A004           | SIGN PERMIT APPLICATION FORMS | 1221 N CENTRAL AVENUE, 5TH FLOOR PHOENIX, AZ 85004                                                                              |
| 4 CENTURY LIBRARY      | 1750 E HIGHLAND AVE, PHOENIX, AZ 85016                                                                                                                                                                                                                                                                                                        | 05-24-2024 00- | )-A101           | SIGN TYPES (A, B)             |                                                                                                                                 |
|                        |                                                                                                                                                                                                                                                                                                                                               | 05-24-2024 00- | )-A102           | SIGN TYPES (C, D, E)          | ARCHITECT: DWL ARCHITECTS - PLANNERS, INC.<br>2333 N CENTRAL AVENUE PHOENIX, AZ 85004-1324                                      |
| 5 CESAR CHAVEZ LIBRARY | 3635 W BASELINE RD, LAVEEN VILLAGE, AZ 85339                                                                                                                                                                                                                                                                                                  | 05-24-2024 01- | -A100            | SITE PLAN                     | 2000 N CENTRAL AVENUE THOENIX, AZ 00004-1024                                                                                    |
|                        |                                                                                                                                                                                                                                                                                                                                               | 05-24-2024 01  | I-A101           | RENDERING                     | ELECTRICAL ENGINEER: HENDERSON ENGINEERS, INC.                                                                                  |
| 6 CHOLLA LIBRARY       | 10050 N METRO PKWY E, PHOENIX, AZ 85051                                                                                                                                                                                                                                                                                                       | 05-24-2024 02- | 2-A100           | SITE PLAN                     | 5343 N 16TH STREET, SUITE 460 PHOENIX, AZ 85016                                                                                 |
|                        |                                                                                                                                                                                                                                                                                                                                               |                | 2-A101           | RENDERING                     | STRUCTURAL ENGINEER: SCL CONSULTING STRUCTURAL ENGINEERS                                                                        |
| 7 DESERT BROOM LIBRARY | 29710 N CAVE CREEK RD, CAVE CREEK, AZ 85331                                                                                                                                                                                                                                                                                                   |                | 3-A100           | SITE PLAN                     | 1753 E. BROADWAY, SUITE 101-517 TEMPE, ARIZONA 85282                                                                            |
|                        |                                                                                                                                                                                                                                                                                                                                               |                | B-A101           | RENDERING                     |                                                                                                                                 |
| 08 DESERT SAGE LIBRARY | 7602 W ENCANTO BLVD, PHOENIX, AZ 85035                                                                                                                                                                                                                                                                                                        |                | B-A102           | RENDERING                     |                                                                                                                                 |
|                        |                                                                                                                                                                                                                                                                                                                                               |                | I-A100           | SITE PLAN                     | SCOPE OF WORK                                                                                                                   |
| 9 HARMON LIBRARY       | 1325 S 5TH AVE, PHOENIX, AZ 85003                                                                                                                                                                                                                                                                                                             |                | I-A101           | RENDERING                     | DESIGN AND INSTALLATION OF (18) FREESTANDING OUTDOOR DIGITAL                                                                    |
|                        |                                                                                                                                                                                                                                                                                                                                               |                | 5-A100           | SITE PLAN                     | AND NON-DIGITAL SIGNS TO DISPLAY COMMUNITY INFORMATION AND                                                                      |
| 0 IRONWOOD LIBRARY     | 4333 E CHANDLER BLVD, PHOENIX, AZ 85048                                                                                                                                                                                                                                                                                                       |                | 5-A101           | RENDERING                     | EVENTS FOR THE EXISTING CITY OF PHOENIX PUBLIC LIBRARIES. THE                                                                   |
|                        |                                                                                                                                                                                                                                                                                                                                               |                | 5-A100           | SITE PLAN                     | SCOPE OF WORK INCLUDES THE DESIGN, PUBLIC                                                                                       |
| 1 JUNIPER LIBRARY      | 1825 W UNION HILLS DR, PHOENIX, AZ 85027                                                                                                                                                                                                                                                                                                      |                | 5-A101           | RENDERING                     | NOTIFICATIONS/APPROVALS, PERMITTING AND CONSTRUCTION<br>REQUIRED TO MODIFY/EXPAND THE EXISTING LIBRARIES. THE (5)               |
|                        |                                                                                                                                                                                                                                                                                                                                               |                | 7-A100           | SITE PLAN                     | PROTOTYPE DIGITAL SIGNS CAN BE CONFIGURED TO INCORPORATE                                                                        |
| 2 MESQUITE LIBRARY     | 4525 E PARADISE VILLAGE PKWY N, PHOENIX, AZ 85032                                                                                                                                                                                                                                                                                             |                | 7-A101<br>8-A100 | RENDERING<br>SITE PLAN        | MATERIALS AND COLORS THAT COMPLEMENT THE EXISTING BRANCH                                                                        |
| 3 OCOTILLO LIBRARY     | 102 W SOUTHERN AVE, PHOENIX, AZ 85041                                                                                                                                                                                                                                                                                                         |                | B-A100<br>B-A101 | RENDERING                     | LIBRARIES' ARCHITECTURE AND SURROUNDING COMMUNITY<br>ENVIRONMENTS IS LOCATED TO BE VISIBLE FROM ADJACENT PUBLIC                 |
| 5 OCOTILLO LIBRART     | 102 W SOUTHERN AVE, PHOENIX, AZ 05041                                                                                                                                                                                                                                                                                                         |                | )-A100           | SITE PLAN                     | PUBLIC ROADWAYS .                                                                                                               |
| 4 PALO VERDE LIBRARY   | 4402 N 51ST AVE, PHOENIX, AZ 85031                                                                                                                                                                                                                                                                                                            |                | )-A101           | RENDERING                     |                                                                                                                                 |
|                        | 4402 N 3131 AVE, I NOENIX, AZ 03031                                                                                                                                                                                                                                                                                                           |                | )-A100           | SITE PLAN                     |                                                                                                                                 |
| 15 SAGUARO LIBRARY     | 2808 N 46TH ST, PHOENIX, AZ 85008                                                                                                                                                                                                                                                                                                             |                | )-A101           | RENDERING                     | GOVERNING CODES / ORDINANCES                                                                                                    |
|                        |                                                                                                                                                                                                                                                                                                                                               |                | -A100            | SITE PLAN                     |                                                                                                                                 |
| 6 SOUTH MOUNTAIN       | 7050 S 24TH ST, PHOENIX, AZ 85042                                                                                                                                                                                                                                                                                                             |                | -A101            | RENDERING                     | 2018 INTERNATIONAL BUILDING CODE WITH C.O.P. AMENDMENTS                                                                         |
| COMMUNITY LIBRARY      |                                                                                                                                                                                                                                                                                                                                               |                | 2-A100           | SITE PLAN                     | 2018 INTERNATIONAL EXISTING BUILDING CODE WITH C.O.P. AMENDMEN                                                                  |
|                        |                                                                                                                                                                                                                                                                                                                                               | 05-24-2024 12- | 2-A101           | RENDERING                     |                                                                                                                                 |
| 7 YUCCA LIBRARY        | 5648 N 15TH AVE, PHOENIX, AZ 85015                                                                                                                                                                                                                                                                                                            | 05-24-2024 13  | B-A100           | SITE PLAN                     | 2017 NATIONAL ELECTRICAL CODE (NFPA 70) WITH C.O.P. AMENDMENTS                                                                  |
|                        |                                                                                                                                                                                                                                                                                                                                               | 05-24-2024 13  | B-A101           | RENDERING                     | NO CHANGE TO EXISTING BUILDING STRUCTURES.                                                                                      |
|                        |                                                                                                                                                                                                                                                                                                                                               | 05-24-2024 14  | I-A100           | SITE PLAN                     | <ul> <li>NO CHANGE TO EXISTING BUILDING STRUCTORES.</li> <li>NO CHANGE TO EXISTING BUILDING OCCUPANCIES.</li> </ul>             |
|                        |                                                                                                                                                                                                                                                                                                                                               | 05-24-2024 14  | I-A101           | RENDERING                     | <ul> <li>NO CHANGE TO EXISTING EGRESS FROM OCCUPIED AREAS.</li> </ul>                                                           |
|                        |                                                                                                                                                                                                                                                                                                                                               | 05-24-2024 15  | 5-A100           | SITE PLAN                     | NO CHANGE TO EXISTING FIRE ALARM.                                                                                               |
|                        |                                                                                                                                                                                                                                                                                                                                               | 05-24-2024 15  | 5-A101           | RENDERING                     | <ul> <li>NO CHANGE TO EXISTING PLUMBING AND/OR MECHANICAL SYSTEMS.</li> <li>NO CHANGE TO EXISTING EXTERIOR SURFACES.</li> </ul> |
|                        |                                                                                                                                                                                                                                                                                                                                               | 05-24-2024 16  | 6-A100           | SITE PLAN                     | <ul> <li>NO CHANGE TO EXISTING PARKING REQUIREMENTS.</li> </ul>                                                                 |
|                        |                                                                                                                                                                                                                                                                                                                                               | 05-24-2024 16  | 5-A101           | RENDERING                     |                                                                                                                                 |
|                        |                                                                                                                                                                                                                                                                                                                                               | 05-24-2024 17- | ′-A100           | SITE PLAN                     | ALL MATERIALS TO BE USED IN THIS PROJECT ARE NON-COMBUSTIBLE.                                                                   |
|                        |                                                                                                                                                                                                                                                                                                                                               | 05-24-2024 17- | ′-A101           | RENDERING                     |                                                                                                                                 |