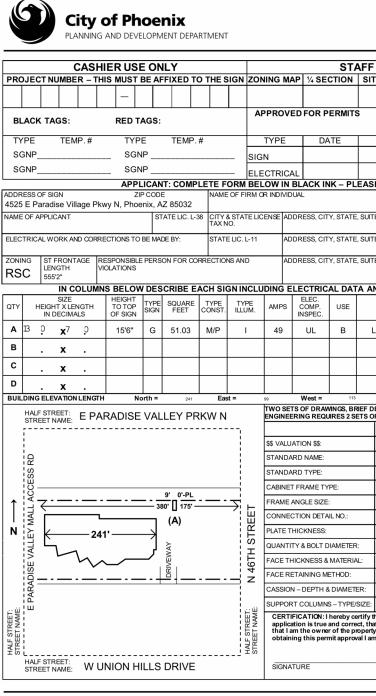

| LIBRARY LOCA           | ATIONS                                                                                                                                                                                                                                                                                                                                        |                | GS IND           | EX                            | PROJECT INFORMATION                                                                                                             |
|------------------------|-----------------------------------------------------------------------------------------------------------------------------------------------------------------------------------------------------------------------------------------------------------------------------------------------------------------------------------------------|----------------|------------------|-------------------------------|---------------------------------------------------------------------------------------------------------------------------------|
| LIBRARY                | ADDRESS                                                                                                                                                                                                                                                                                                                                       | DATE SI        | HEET #           | NAME                          | PROJECT DEVELOPMENT TEAM                                                                                                        |
| 01 ACACIA LIBRARY      | 750 E TOWNLEY AVE PHOENIX, AZ 85020                                                                                                                                                                                                                                                                                                           | 05-24-2024 00- | )-G000           | COVER SHEET                   | ON-CALL DESIGN CONTRACT NUMBER: 155416                                                                                          |
|                        |                                                                                                                                                                                                                                                                                                                                               |                | )-A000           | PROJECT DATA                  | OWNER: CITY OF PHOENIX,                                                                                                         |
| 02 AGAVE LIBRARY       | 23550 N 36TH AVE, GLENDALE, AZ 85310                                                                                                                                                                                                                                                                                                          |                | )-A001           | SPECIFICATIONS                | OFFICE OF THE CITY ENGINEER, VERTICAL PROJECT MANAGEMENT                                                                        |
|                        | ,,,,,,,,,,,,,,,,,,,,,,,,,,,,,,,,,,,,,,,,,,,,,,,,,,,,,,,,,,,,,,,,,,,,,,,,,,,,,,,,,,,,,,,,,,,,,,,,,,,,,,,,,,,,,,,,,,,,,,,,,,,,,,,,,,,,,,,,,,,,,,,,,,,,,,,,,,,,,,,,,,,,,,,,,,,,,,,,,,,,,,,,,,,,,,,,,,,,,,,,,,,,,,,,,,,,,,,,,,,,,,,,,,,,,,,,,,,,,,,,,,,,,,,,,,,,,,,,,,,,,,,,,,,,,,,,,,,,,,,,,,,,,,,,,,,,,,,,,,,,,,,,,,,,,,,,,,,,,,,,,,,,,,,,,,,,, |                | )-A002           | SPECIFICATIONS                | 200 W WASHINGTON STREET, 5TH FLOOR PHOENIX, AZ 85003-1611                                                                       |
| 3 BURTON BARR LIBRARY  | 1221 N CENTRAL AVE, PHOENIX, AZ 85004                                                                                                                                                                                                                                                                                                         |                | )-A003           | SIGN PERMIT APPLICATION FORMS | DEPARTMENT: CITY OF PHOENIX PUBLIC LIBRARY                                                                                      |
|                        |                                                                                                                                                                                                                                                                                                                                               | 05-24-2024 00- | )-A004           | SIGN PERMIT APPLICATION FORMS | 1221 N CENTRAL AVENUE, 5TH FLOOR PHOENIX, AZ 85004                                                                              |
| 4 CENTURY LIBRARY      | 1750 E HIGHLAND AVE, PHOENIX, AZ 85016                                                                                                                                                                                                                                                                                                        | 05-24-2024 00- | )-A101           | SIGN TYPES (A, B)             |                                                                                                                                 |
|                        |                                                                                                                                                                                                                                                                                                                                               | 05-24-2024 00- | )-A102           | SIGN TYPES (C, D, E)          | ARCHITECT: DWL ARCHITECTS - PLANNERS, INC.<br>2333 N CENTRAL AVENUE PHOENIX, AZ 85004-1324                                      |
| 5 CESAR CHAVEZ LIBRARY | 3635 W BASELINE RD, LAVEEN VILLAGE, AZ 85339                                                                                                                                                                                                                                                                                                  | 05-24-2024 01- | -A100            | SITE PLAN                     | 2000 N CENTRAL AVENUE THOENIX, AZ 00004-1024                                                                                    |
|                        |                                                                                                                                                                                                                                                                                                                                               | 05-24-2024 01  | I-A101           | RENDERING                     | ELECTRICAL ENGINEER: HENDERSON ENGINEERS, INC.                                                                                  |
| 6 CHOLLA LIBRARY       | 10050 N METRO PKWY E, PHOENIX, AZ 85051                                                                                                                                                                                                                                                                                                       | 05-24-2024 02- | 2-A100           | SITE PLAN                     | 5343 N 16TH STREET, SUITE 460 PHOENIX, AZ 85016                                                                                 |
|                        |                                                                                                                                                                                                                                                                                                                                               |                | 2-A101           | RENDERING                     | STRUCTURAL ENGINEER: SCL CONSULTING STRUCTURAL ENGINEERS                                                                        |
| 7 DESERT BROOM LIBRARY | 29710 N CAVE CREEK RD, CAVE CREEK, AZ 85331                                                                                                                                                                                                                                                                                                   |                | 3-A100           | SITE PLAN                     | 1753 E. BROADWAY, SUITE 101-517 TEMPE, ARIZONA 85282                                                                            |
|                        |                                                                                                                                                                                                                                                                                                                                               |                | B-A101           | RENDERING                     |                                                                                                                                 |
| 08 DESERT SAGE LIBRARY | 7602 W ENCANTO BLVD, PHOENIX, AZ 85035                                                                                                                                                                                                                                                                                                        |                | B-A102           | RENDERING                     |                                                                                                                                 |
|                        |                                                                                                                                                                                                                                                                                                                                               |                | I-A100           | SITE PLAN                     | SCOPE OF WORK                                                                                                                   |
| 9 HARMON LIBRARY       | 1325 S 5TH AVE, PHOENIX, AZ 85003                                                                                                                                                                                                                                                                                                             |                | I-A101           | RENDERING                     | DESIGN AND INSTALLATION OF (18) FREESTANDING OUTDOOR DIGITAL                                                                    |
|                        |                                                                                                                                                                                                                                                                                                                                               |                | 5-A100           | SITE PLAN                     | AND NON-DIGITAL SIGNS TO DISPLAY COMMUNITY INFORMATION AND                                                                      |
| 0 IRONWOOD LIBRARY     | 4333 E CHANDLER BLVD, PHOENIX, AZ 85048                                                                                                                                                                                                                                                                                                       |                | 5-A101           | RENDERING                     | EVENTS FOR THE EXISTING CITY OF PHOENIX PUBLIC LIBRARIES. THE                                                                   |
|                        |                                                                                                                                                                                                                                                                                                                                               |                | 5-A100           | SITE PLAN                     | SCOPE OF WORK INCLUDES THE DESIGN, PUBLIC                                                                                       |
| 1 JUNIPER LIBRARY      | 1825 W UNION HILLS DR, PHOENIX, AZ 85027                                                                                                                                                                                                                                                                                                      |                | 5-A101           | RENDERING                     | NOTIFICATIONS/APPROVALS, PERMITTING AND CONSTRUCTION<br>REQUIRED TO MODIFY/EXPAND THE EXISTING LIBRARIES. THE (5)               |
|                        |                                                                                                                                                                                                                                                                                                                                               |                | 7-A100           | SITE PLAN                     | PROTOTYPE DIGITAL SIGNS CAN BE CONFIGURED TO INCORPORATE                                                                        |
| 2 MESQUITE LIBRARY     | 4525 E PARADISE VILLAGE PKWY N, PHOENIX, AZ 85032                                                                                                                                                                                                                                                                                             |                | 7-A101<br>8-A100 | RENDERING<br>SITE PLAN        | MATERIALS AND COLORS THAT COMPLEMENT THE EXISTING BRANCH                                                                        |
| 3 OCOTILLO LIBRARY     | 102 W SOUTHERN AVE, PHOENIX, AZ 85041                                                                                                                                                                                                                                                                                                         |                | B-A100<br>B-A101 | RENDERING                     | LIBRARIES' ARCHITECTURE AND SURROUNDING COMMUNITY<br>ENVIRONMENTS IS LOCATED TO BE VISIBLE FROM ADJACENT PUBLIC                 |
| 5 OCOTILLO LIBRART     | 102 W SOUTHERN AVE, PHOENIX, AZ 05041                                                                                                                                                                                                                                                                                                         |                | )-A100           | SITE PLAN                     | PUBLIC ROADWAYS .                                                                                                               |
| 4 PALO VERDE LIBRARY   | 4402 N 51ST AVE, PHOENIX, AZ 85031                                                                                                                                                                                                                                                                                                            |                | )-A101           | RENDERING                     |                                                                                                                                 |
|                        | 4402 N 3131 AVE, I NOENIX, AZ 03031                                                                                                                                                                                                                                                                                                           |                | )-A100           | SITE PLAN                     |                                                                                                                                 |
| 15 SAGUARO LIBRARY     | 2808 N 46TH ST, PHOENIX, AZ 85008                                                                                                                                                                                                                                                                                                             |                | )-A101           | RENDERING                     | GOVERNING CODES / ORDINANCES                                                                                                    |
|                        |                                                                                                                                                                                                                                                                                                                                               |                | -A100            | SITE PLAN                     |                                                                                                                                 |
| 6 SOUTH MOUNTAIN       | 7050 S 24TH ST, PHOENIX, AZ 85042                                                                                                                                                                                                                                                                                                             |                | -A101            | RENDERING                     | 2018 INTERNATIONAL BUILDING CODE WITH C.O.P. AMENDMENTS                                                                         |
| COMMUNITY LIBRARY      |                                                                                                                                                                                                                                                                                                                                               |                | 2-A100           | SITE PLAN                     | 2018 INTERNATIONAL EXISTING BUILDING CODE WITH C.O.P. AMENDMEN                                                                  |
|                        |                                                                                                                                                                                                                                                                                                                                               | 05-24-2024 12- | 2-A101           | RENDERING                     |                                                                                                                                 |
| 7 YUCCA LIBRARY        | 5648 N 15TH AVE, PHOENIX, AZ 85015                                                                                                                                                                                                                                                                                                            | 05-24-2024 13  | B-A100           | SITE PLAN                     | 2017 NATIONAL ELECTRICAL CODE (NFPA 70) WITH C.O.P. AMENDMENTS                                                                  |
|                        |                                                                                                                                                                                                                                                                                                                                               | 05-24-2024 13  | B-A101           | RENDERING                     | NO CHANGE TO EXISTING BUILDING STRUCTURES.                                                                                      |
|                        |                                                                                                                                                                                                                                                                                                                                               | 05-24-2024 14  | I-A100           | SITE PLAN                     | <ul> <li>NO CHANGE TO EXISTING BUILDING STRUCTORES.</li> <li>NO CHANGE TO EXISTING BUILDING OCCUPANCIES.</li> </ul>             |
|                        |                                                                                                                                                                                                                                                                                                                                               | 05-24-2024 14  | I-A101           | RENDERING                     | <ul> <li>NO CHANGE TO EXISTING EGRESS FROM OCCUPIED AREAS.</li> </ul>                                                           |
|                        |                                                                                                                                                                                                                                                                                                                                               | 05-24-2024 15  | 5-A100           | SITE PLAN                     | NO CHANGE TO EXISTING FIRE ALARM.                                                                                               |
|                        |                                                                                                                                                                                                                                                                                                                                               | 05-24-2024 15  | 5-A101           | RENDERING                     | <ul> <li>NO CHANGE TO EXISTING PLUMBING AND/OR MECHANICAL SYSTEMS.</li> <li>NO CHANGE TO EXISTING EXTERIOR SURFACES.</li> </ul> |
|                        |                                                                                                                                                                                                                                                                                                                                               | 05-24-2024 16  | 6-A100           | SITE PLAN                     | <ul> <li>NO CHANGE TO EXISTING PARKING REQUIREMENTS.</li> </ul>                                                                 |
|                        |                                                                                                                                                                                                                                                                                                                                               | 05-24-2024 16  | 5-A101           | RENDERING                     |                                                                                                                                 |
|                        |                                                                                                                                                                                                                                                                                                                                               | 05-24-2024 17- | ′-A100           | SITE PLAN                     | ALL MATERIALS TO BE USED IN THIS PROJECT ARE NON-COMBUSTIBLE.                                                                   |
|                        |                                                                                                                                                                                                                                                                                                                                               | 05-24-2024 17- | ′-A101           | RENDERING                     |                                                                                                                                 |