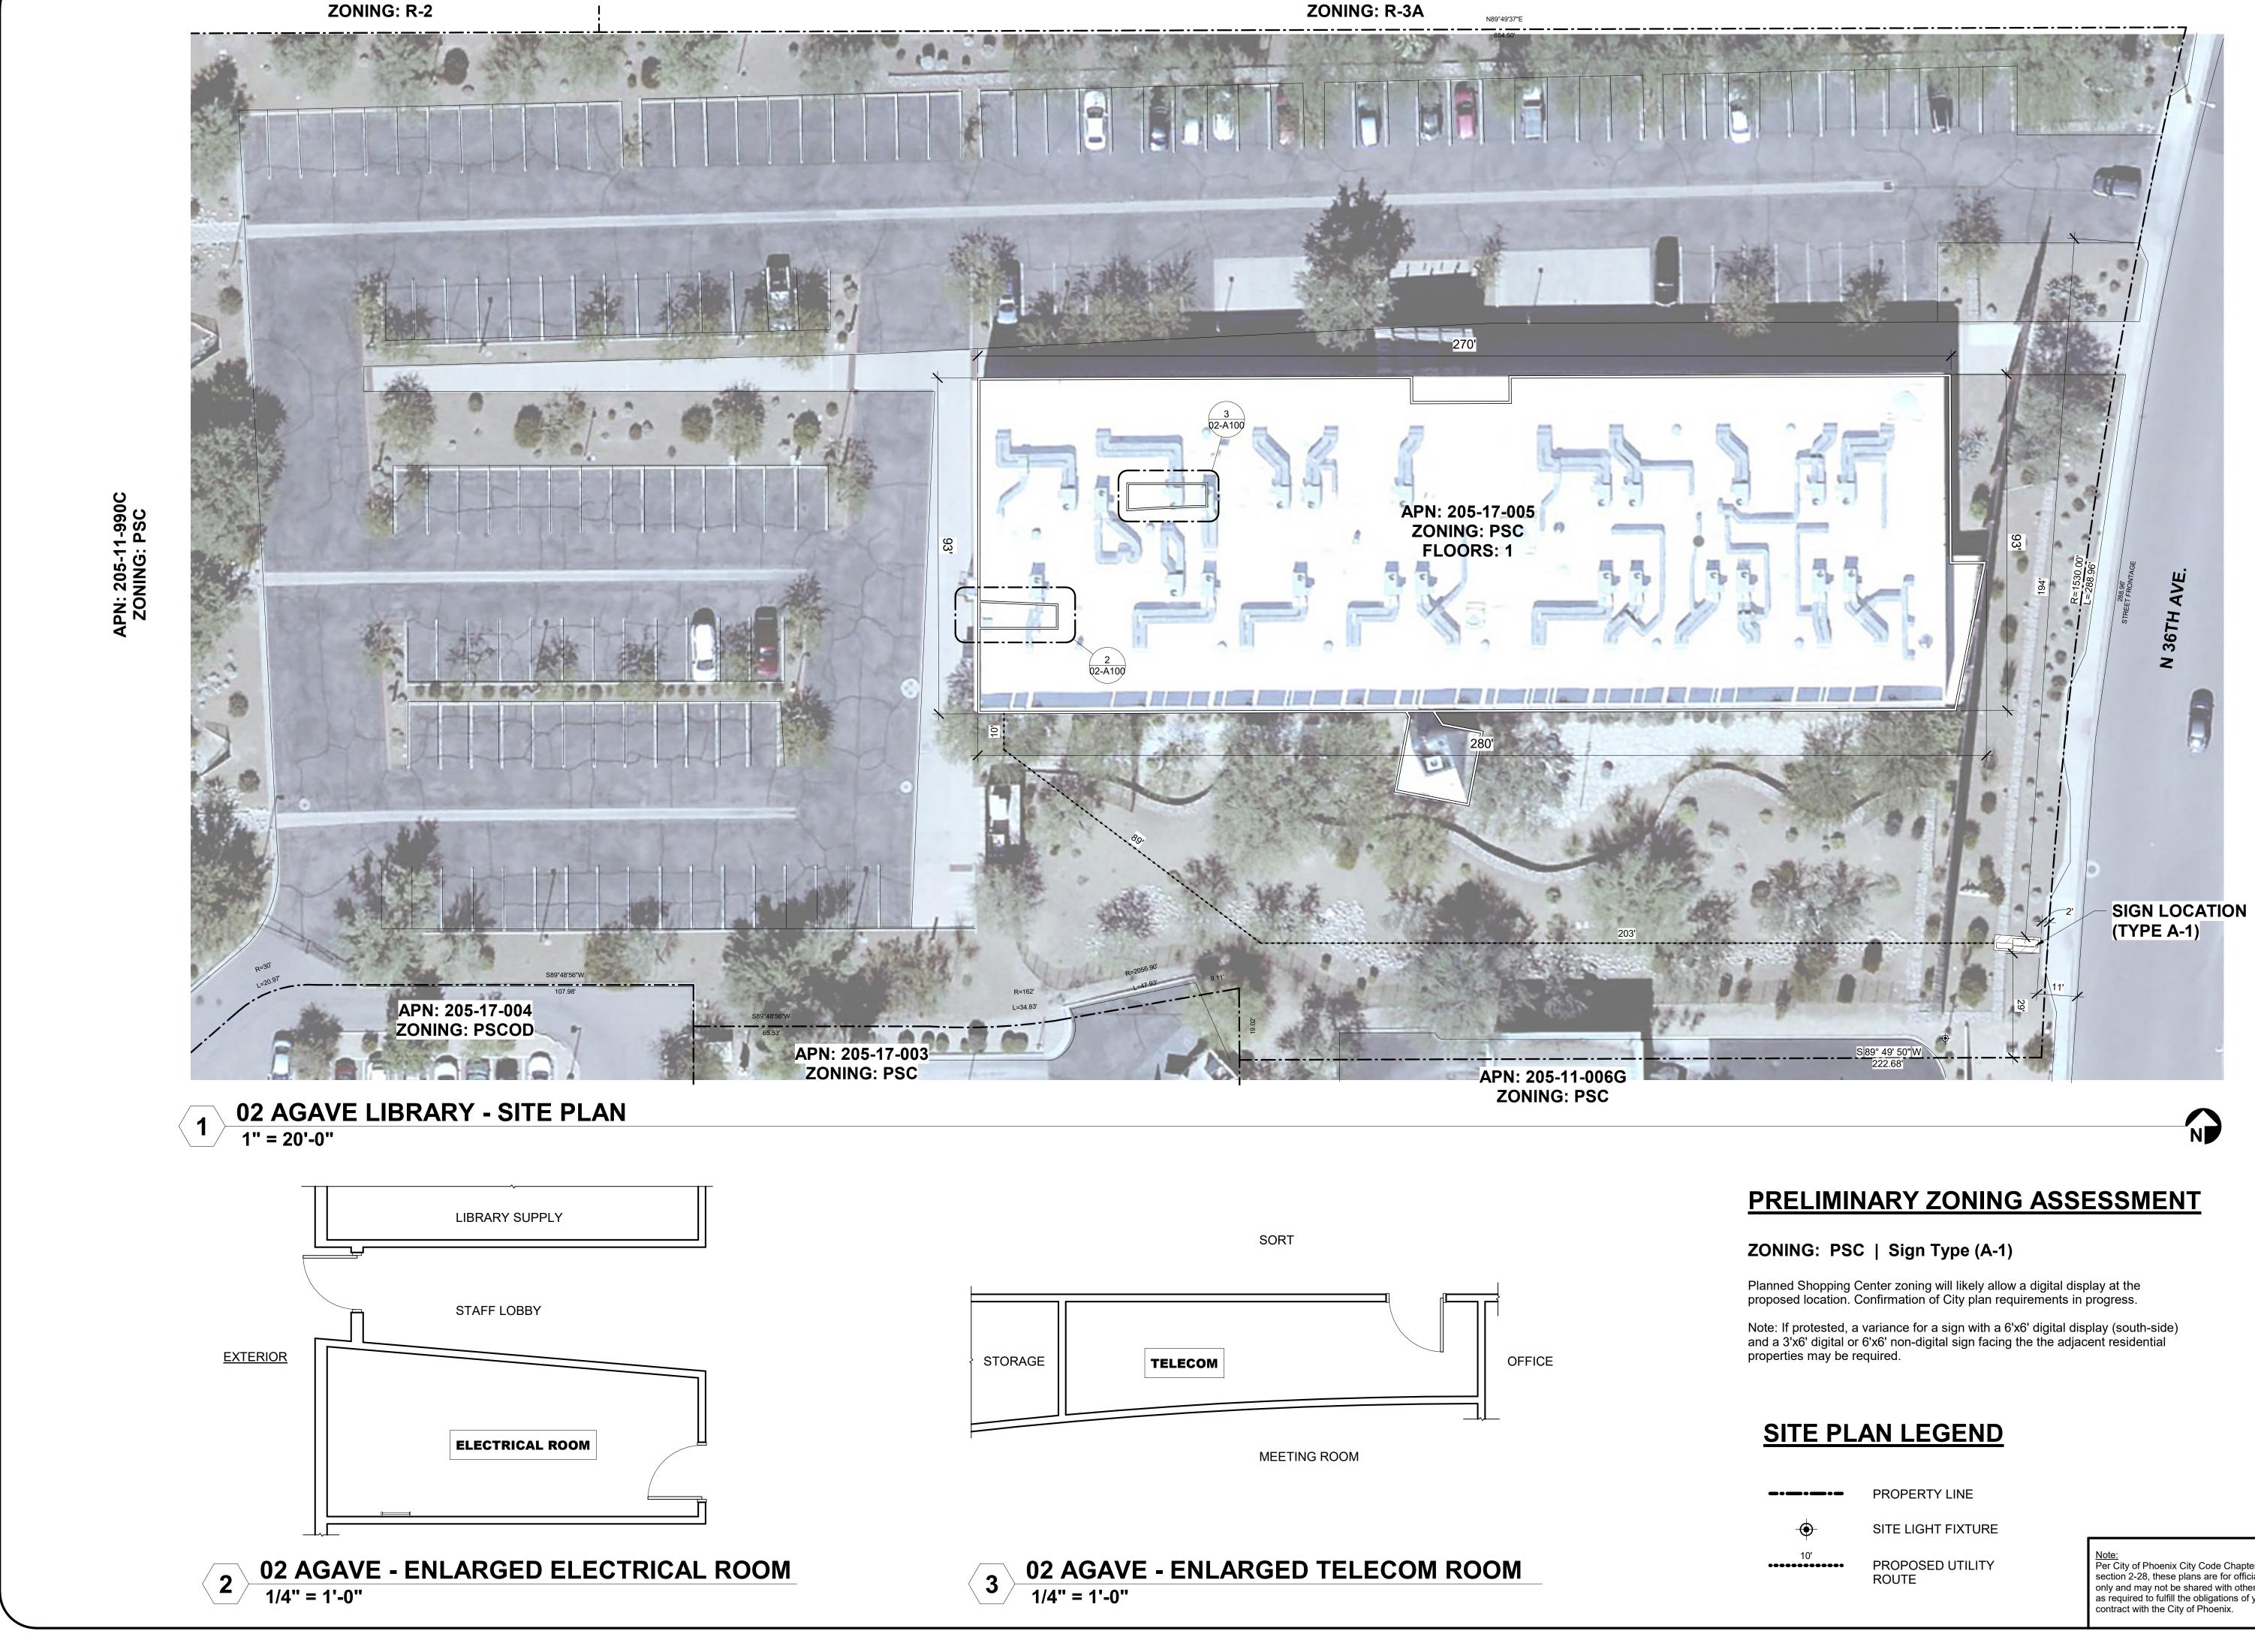

| LIBRARY LOCA           | ATIONS                                                                                                                                                                                                                                                                                                                                        |                | GS IND           | EX                            | PROJECT INFORMATION                                                                                                             |
|------------------------|-----------------------------------------------------------------------------------------------------------------------------------------------------------------------------------------------------------------------------------------------------------------------------------------------------------------------------------------------|----------------|------------------|-------------------------------|---------------------------------------------------------------------------------------------------------------------------------|
| LIBRARY                | ADDRESS                                                                                                                                                                                                                                                                                                                                       | DATE SI        | HEET #           | NAME                          | PROJECT DEVELOPMENT TEAM                                                                                                        |
| 01 ACACIA LIBRARY      | 750 E TOWNLEY AVE PHOENIX, AZ 85020                                                                                                                                                                                                                                                                                                           | 05-24-2024 00- | )-G000           | COVER SHEET                   | ON-CALL DESIGN CONTRACT NUMBER: 155416                                                                                          |
|                        |                                                                                                                                                                                                                                                                                                                                               |                | )-A000           | PROJECT DATA                  | OWNER: CITY OF PHOENIX,                                                                                                         |
| 02 AGAVE LIBRARY       | 23550 N 36TH AVE, GLENDALE, AZ 85310                                                                                                                                                                                                                                                                                                          |                | )-A001           | SPECIFICATIONS                | OFFICE OF THE CITY ENGINEER, VERTICAL PROJECT MANAGEMENT                                                                        |
|                        | ,,,,,,,,,,,,,,,,,,,,,,,,,,,,,,,,,,,,,,,,,,,,,,,,,,,,,,,,,,,,,,,,,,,,,,,,,,,,,,,,,,,,,,,,,,,,,,,,,,,,,,,,,,,,,,,,,,,,,,,,,,,,,,,,,,,,,,,,,,,,,,,,,,,,,,,,,,,,,,,,,,,,,,,,,,,,,,,,,,,,,,,,,,,,,,,,,,,,,,,,,,,,,,,,,,,,,,,,,,,,,,,,,,,,,,,,,,,,,,,,,,,,,,,,,,,,,,,,,,,,,,,,,,,,,,,,,,,,,,,,,,,,,,,,,,,,,,,,,,,,,,,,,,,,,,,,,,,,,,,,,,,,,,,,,,,,, |                | )-A002           | SPECIFICATIONS                | 200 W WASHINGTON STREET, 5TH FLOOR PHOENIX, AZ 85003-1611                                                                       |
| 3 BURTON BARR LIBRARY  | 1221 N CENTRAL AVE, PHOENIX, AZ 85004                                                                                                                                                                                                                                                                                                         |                | )-A003           | SIGN PERMIT APPLICATION FORMS | DEPARTMENT: CITY OF PHOENIX PUBLIC LIBRARY                                                                                      |
|                        |                                                                                                                                                                                                                                                                                                                                               | 05-24-2024 00- | )-A004           | SIGN PERMIT APPLICATION FORMS | 1221 N CENTRAL AVENUE, 5TH FLOOR PHOENIX, AZ 85004                                                                              |
| 4 CENTURY LIBRARY      | 1750 E HIGHLAND AVE, PHOENIX, AZ 85016                                                                                                                                                                                                                                                                                                        | 05-24-2024 00- | )-A101           | SIGN TYPES (A, B)             |                                                                                                                                 |
|                        |                                                                                                                                                                                                                                                                                                                                               | 05-24-2024 00- | )-A102           | SIGN TYPES (C, D, E)          | ARCHITECT: DWL ARCHITECTS - PLANNERS, INC.<br>2333 N CENTRAL AVENUE PHOENIX, AZ 85004-1324                                      |
| 5 CESAR CHAVEZ LIBRARY | 3635 W BASELINE RD, LAVEEN VILLAGE, AZ 85339                                                                                                                                                                                                                                                                                                  | 05-24-2024 01- | -A100            | SITE PLAN                     | 2000 N CENTRAL AVENUE THOENIX, AZ 00004-1024                                                                                    |
|                        |                                                                                                                                                                                                                                                                                                                                               | 05-24-2024 01  | I-A101           | RENDERING                     | ELECTRICAL ENGINEER: HENDERSON ENGINEERS, INC.                                                                                  |
| 6 CHOLLA LIBRARY       | 10050 N METRO PKWY E, PHOENIX, AZ 85051                                                                                                                                                                                                                                                                                                       | 05-24-2024 02- | 2-A100           | SITE PLAN                     | 5343 N 16TH STREET, SUITE 460 PHOENIX, AZ 85016                                                                                 |
|                        |                                                                                                                                                                                                                                                                                                                                               |                | 2-A101           | RENDERING                     | STRUCTURAL ENGINEER: SCL CONSULTING STRUCTURAL ENGINEERS                                                                        |
| 7 DESERT BROOM LIBRARY | 29710 N CAVE CREEK RD, CAVE CREEK, AZ 85331                                                                                                                                                                                                                                                                                                   |                | 3-A100           | SITE PLAN                     | 1753 E. BROADWAY, SUITE 101-517 TEMPE, ARIZONA 85282                                                                            |
|                        |                                                                                                                                                                                                                                                                                                                                               |                | B-A101           | RENDERING                     |                                                                                                                                 |
| 08 DESERT SAGE LIBRARY | 7602 W ENCANTO BLVD, PHOENIX, AZ 85035                                                                                                                                                                                                                                                                                                        |                | B-A102           | RENDERING                     |                                                                                                                                 |
|                        |                                                                                                                                                                                                                                                                                                                                               |                | I-A100           | SITE PLAN                     | SCOPE OF WORK                                                                                                                   |
| 9 HARMON LIBRARY       | 1325 S 5TH AVE, PHOENIX, AZ 85003                                                                                                                                                                                                                                                                                                             |                | I-A101           | RENDERING                     | DESIGN AND INSTALLATION OF (18) FREESTANDING OUTDOOR DIGITAL                                                                    |
|                        |                                                                                                                                                                                                                                                                                                                                               |                | 5-A100           | SITE PLAN                     | AND NON-DIGITAL SIGNS TO DISPLAY COMMUNITY INFORMATION AND                                                                      |
| 0 IRONWOOD LIBRARY     | 4333 E CHANDLER BLVD, PHOENIX, AZ 85048                                                                                                                                                                                                                                                                                                       |                | 5-A101           | RENDERING                     | EVENTS FOR THE EXISTING CITY OF PHOENIX PUBLIC LIBRARIES. THE                                                                   |
|                        |                                                                                                                                                                                                                                                                                                                                               |                | 5-A100           | SITE PLAN                     | SCOPE OF WORK INCLUDES THE DESIGN, PUBLIC                                                                                       |
| 1 JUNIPER LIBRARY      | 1825 W UNION HILLS DR, PHOENIX, AZ 85027                                                                                                                                                                                                                                                                                                      |                | 5-A101           | RENDERING                     | NOTIFICATIONS/APPROVALS, PERMITTING AND CONSTRUCTION<br>REQUIRED TO MODIFY/EXPAND THE EXISTING LIBRARIES. THE (5)               |
|                        |                                                                                                                                                                                                                                                                                                                                               |                | 7-A100           | SITE PLAN                     | PROTOTYPE DIGITAL SIGNS CAN BE CONFIGURED TO INCORPORATE                                                                        |
| 2 MESQUITE LIBRARY     | 4525 E PARADISE VILLAGE PKWY N, PHOENIX, AZ 85032                                                                                                                                                                                                                                                                                             |                | 7-A101<br>8-A100 | RENDERING<br>SITE PLAN        | MATERIALS AND COLORS THAT COMPLEMENT THE EXISTING BRANCH                                                                        |
| 3 OCOTILLO LIBRARY     | 102 W SOUTHERN AVE, PHOENIX, AZ 85041                                                                                                                                                                                                                                                                                                         |                | B-A100<br>B-A101 | RENDERING                     | LIBRARIES' ARCHITECTURE AND SURROUNDING COMMUNITY<br>ENVIRONMENTS IS LOCATED TO BE VISIBLE FROM ADJACENT PUBLIC                 |
| 5 OCOTILLO LIBRART     | 102 W SOUTHERN AVE, PHOENIX, AZ 05041                                                                                                                                                                                                                                                                                                         |                | )-A100           | SITE PLAN                     | PUBLIC ROADWAYS .                                                                                                               |
| 4 PALO VERDE LIBRARY   | 4402 N 51ST AVE, PHOENIX, AZ 85031                                                                                                                                                                                                                                                                                                            |                | )-A101           | RENDERING                     |                                                                                                                                 |
|                        | 4402 N 3131 AVE, I NOENIX, AZ 03031                                                                                                                                                                                                                                                                                                           |                | )-A100           | SITE PLAN                     |                                                                                                                                 |
| 15 SAGUARO LIBRARY     | 2808 N 46TH ST, PHOENIX, AZ 85008                                                                                                                                                                                                                                                                                                             |                | )-A101           | RENDERING                     | GOVERNING CODES / ORDINANCES                                                                                                    |
|                        |                                                                                                                                                                                                                                                                                                                                               |                | -A100            | SITE PLAN                     |                                                                                                                                 |
| 6 SOUTH MOUNTAIN       | 7050 S 24TH ST, PHOENIX, AZ 85042                                                                                                                                                                                                                                                                                                             |                | -A101            | RENDERING                     | 2018 INTERNATIONAL BUILDING CODE WITH C.O.P. AMENDMENTS                                                                         |
| COMMUNITY LIBRARY      |                                                                                                                                                                                                                                                                                                                                               |                | 2-A100           | SITE PLAN                     | 2018 INTERNATIONAL EXISTING BUILDING CODE WITH C.O.P. AMENDMEN                                                                  |
|                        |                                                                                                                                                                                                                                                                                                                                               | 05-24-2024 12- | 2-A101           | RENDERING                     |                                                                                                                                 |
| 7 YUCCA LIBRARY        | 5648 N 15TH AVE, PHOENIX, AZ 85015                                                                                                                                                                                                                                                                                                            | 05-24-2024 13  | B-A100           | SITE PLAN                     | 2017 NATIONAL ELECTRICAL CODE (NFPA 70) WITH C.O.P. AMENDMENTS                                                                  |
|                        |                                                                                                                                                                                                                                                                                                                                               | 05-24-2024 13  | B-A101           | RENDERING                     | NO CHANGE TO EXISTING BUILDING STRUCTURES.                                                                                      |
|                        |                                                                                                                                                                                                                                                                                                                                               | 05-24-2024 14  | I-A100           | SITE PLAN                     | <ul> <li>NO CHANGE TO EXISTING BUILDING STRUCTORES.</li> <li>NO CHANGE TO EXISTING BUILDING OCCUPANCIES.</li> </ul>             |
|                        |                                                                                                                                                                                                                                                                                                                                               | 05-24-2024 14  | I-A101           | RENDERING                     | <ul> <li>NO CHANGE TO EXISTING EGRESS FROM OCCUPIED AREAS.</li> </ul>                                                           |
|                        |                                                                                                                                                                                                                                                                                                                                               | 05-24-2024 15  | 5-A100           | SITE PLAN                     | NO CHANGE TO EXISTING FIRE ALARM.                                                                                               |
|                        |                                                                                                                                                                                                                                                                                                                                               | 05-24-2024 15  | 5-A101           | RENDERING                     | <ul> <li>NO CHANGE TO EXISTING PLUMBING AND/OR MECHANICAL SYSTEMS.</li> <li>NO CHANGE TO EXISTING EXTERIOR SURFACES.</li> </ul> |
|                        |                                                                                                                                                                                                                                                                                                                                               | 05-24-2024 16  | 6-A100           | SITE PLAN                     | <ul> <li>NO CHANGE TO EXISTING PARKING REQUIREMENTS.</li> </ul>                                                                 |
|                        |                                                                                                                                                                                                                                                                                                                                               | 05-24-2024 16  | 5-A101           | RENDERING                     |                                                                                                                                 |
|                        |                                                                                                                                                                                                                                                                                                                                               | 05-24-2024 17- | ′-A100           | SITE PLAN                     | ALL MATERIALS TO BE USED IN THIS PROJECT ARE NON-COMBUSTIBLE.                                                                   |
|                        |                                                                                                                                                                                                                                                                                                                                               | 05-24-2024 17- | ′-A101           | RENDERING                     |                                                                                                                                 |