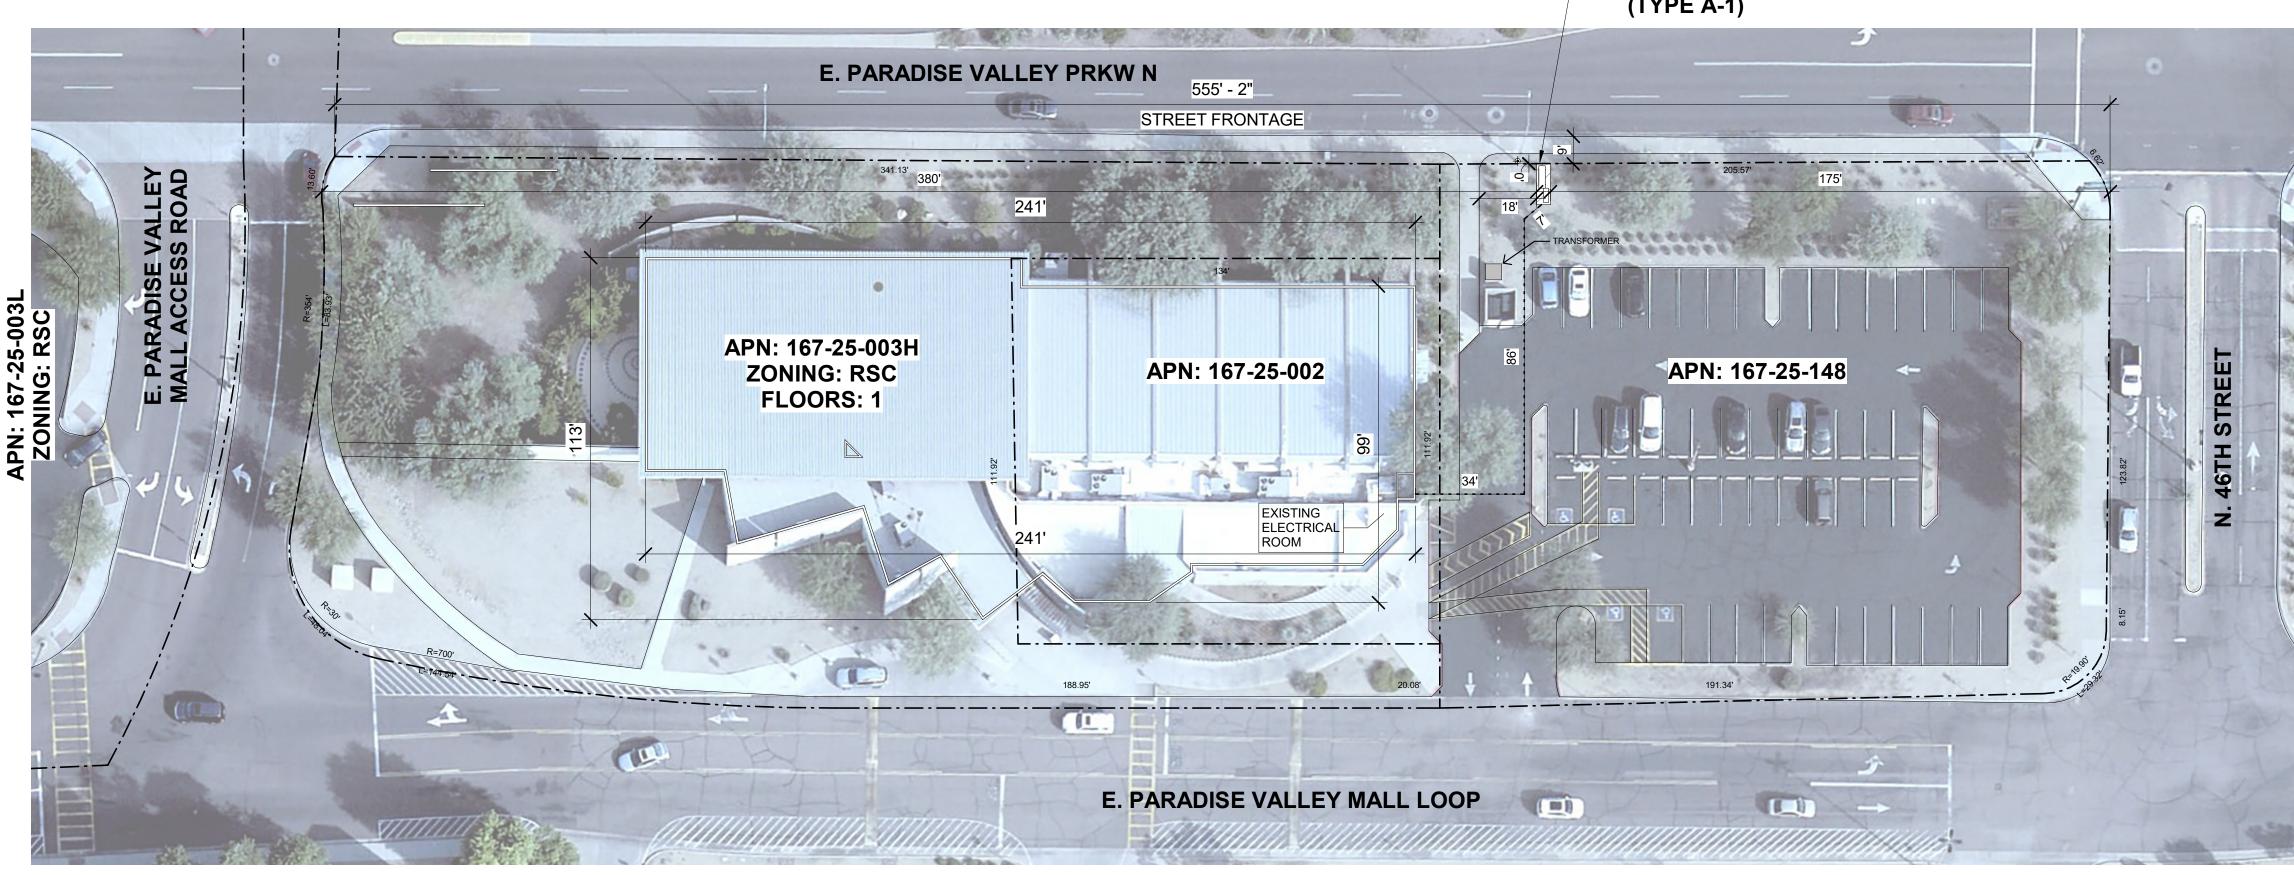

| LIBRARY LOCA           | ATIONS                                                                                                                                                                                                                                                                                                                                        |                | GS IND           | EX                            | PROJECT INFORMATION                                                                                                             |
|------------------------|-----------------------------------------------------------------------------------------------------------------------------------------------------------------------------------------------------------------------------------------------------------------------------------------------------------------------------------------------|----------------|------------------|-------------------------------|---------------------------------------------------------------------------------------------------------------------------------|
| LIBRARY                | ADDRESS                                                                                                                                                                                                                                                                                                                                       | DATE SI        | HEET #           | NAME                          | PROJECT DEVELOPMENT TEAM                                                                                                        |
| 01 ACACIA LIBRARY      | 750 E TOWNLEY AVE PHOENIX, AZ 85020                                                                                                                                                                                                                                                                                                           | 05-24-2024 00- | )-G000           | COVER SHEET                   | ON-CALL DESIGN CONTRACT NUMBER: 155416                                                                                          |
|                        |                                                                                                                                                                                                                                                                                                                                               |                | )-A000           | PROJECT DATA                  | OWNER: CITY OF PHOENIX,                                                                                                         |
| 02 AGAVE LIBRARY       | 23550 N 36TH AVE, GLENDALE, AZ 85310                                                                                                                                                                                                                                                                                                          |                | )-A001           | SPECIFICATIONS                | OFFICE OF THE CITY ENGINEER, VERTICAL PROJECT MANAGEMENT                                                                        |
|                        | ,,,,,,,,,,,,,,,,,,,,,,,,,,,,,,,,,,,,,,,,,,,,,,,,,,,,,,,,,,,,,,,,,,,,,,,,,,,,,,,,,,,,,,,,,,,,,,,,,,,,,,,,,,,,,,,,,,,,,,,,,,,,,,,,,,,,,,,,,,,,,,,,,,,,,,,,,,,,,,,,,,,,,,,,,,,,,,,,,,,,,,,,,,,,,,,,,,,,,,,,,,,,,,,,,,,,,,,,,,,,,,,,,,,,,,,,,,,,,,,,,,,,,,,,,,,,,,,,,,,,,,,,,,,,,,,,,,,,,,,,,,,,,,,,,,,,,,,,,,,,,,,,,,,,,,,,,,,,,,,,,,,,,,,,,,,,, |                | )-A002           | SPECIFICATIONS                | 200 W WASHINGTON STREET, 5TH FLOOR PHOENIX, AZ 85003-1611                                                                       |
| 3 BURTON BARR LIBRARY  | 1221 N CENTRAL AVE, PHOENIX, AZ 85004                                                                                                                                                                                                                                                                                                         |                | )-A003           | SIGN PERMIT APPLICATION FORMS | DEPARTMENT: CITY OF PHOENIX PUBLIC LIBRARY                                                                                      |
|                        |                                                                                                                                                                                                                                                                                                                                               | 05-24-2024 00- | )-A004           | SIGN PERMIT APPLICATION FORMS | 1221 N CENTRAL AVENUE, 5TH FLOOR PHOENIX, AZ 85004                                                                              |
| 4 CENTURY LIBRARY      | 1750 E HIGHLAND AVE, PHOENIX, AZ 85016                                                                                                                                                                                                                                                                                                        | 05-24-2024 00- | )-A101           | SIGN TYPES (A, B)             |                                                                                                                                 |
|                        |                                                                                                                                                                                                                                                                                                                                               | 05-24-2024 00- | )-A102           | SIGN TYPES (C, D, E)          | ARCHITECT: DWL ARCHITECTS - PLANNERS, INC.<br>2333 N CENTRAL AVENUE PHOENIX, AZ 85004-1324                                      |
| 5 CESAR CHAVEZ LIBRARY | 3635 W BASELINE RD, LAVEEN VILLAGE, AZ 85339                                                                                                                                                                                                                                                                                                  | 05-24-2024 01- | -A100            | SITE PLAN                     | 2000 N CENTRAL AVENUE THOENIX, AZ 00004-1024                                                                                    |
|                        |                                                                                                                                                                                                                                                                                                                                               | 05-24-2024 01  | I-A101           | RENDERING                     | ELECTRICAL ENGINEER: HENDERSON ENGINEERS, INC.                                                                                  |
| 6 CHOLLA LIBRARY       | 10050 N METRO PKWY E, PHOENIX, AZ 85051                                                                                                                                                                                                                                                                                                       | 05-24-2024 02- | 2-A100           | SITE PLAN                     | 5343 N 16TH STREET, SUITE 460 PHOENIX, AZ 85016                                                                                 |
|                        |                                                                                                                                                                                                                                                                                                                                               |                | 2-A101           | RENDERING                     | STRUCTURAL ENGINEER: SCL CONSULTING STRUCTURAL ENGINEERS                                                                        |
| 7 DESERT BROOM LIBRARY | 29710 N CAVE CREEK RD, CAVE CREEK, AZ 85331                                                                                                                                                                                                                                                                                                   |                | 3-A100           | SITE PLAN                     | 1753 E. BROADWAY, SUITE 101-517 TEMPE, ARIZONA 85282                                                                            |
|                        |                                                                                                                                                                                                                                                                                                                                               |                | B-A101           | RENDERING                     |                                                                                                                                 |
| 08 DESERT SAGE LIBRARY | 7602 W ENCANTO BLVD, PHOENIX, AZ 85035                                                                                                                                                                                                                                                                                                        |                | B-A102           | RENDERING                     |                                                                                                                                 |
|                        |                                                                                                                                                                                                                                                                                                                                               |                | I-A100           | SITE PLAN                     | SCOPE OF WORK                                                                                                                   |
| 9 HARMON LIBRARY       | 1325 S 5TH AVE, PHOENIX, AZ 85003                                                                                                                                                                                                                                                                                                             |                | I-A101           | RENDERING                     | DESIGN AND INSTALLATION OF (18) FREESTANDING OUTDOOR DIGITAL                                                                    |
|                        |                                                                                                                                                                                                                                                                                                                                               |                | 5-A100           | SITE PLAN                     | AND NON-DIGITAL SIGNS TO DISPLAY COMMUNITY INFORMATION AND                                                                      |
| 0 IRONWOOD LIBRARY     | 4333 E CHANDLER BLVD, PHOENIX, AZ 85048                                                                                                                                                                                                                                                                                                       |                | 5-A101           | RENDERING                     | EVENTS FOR THE EXISTING CITY OF PHOENIX PUBLIC LIBRARIES. THE                                                                   |
|                        |                                                                                                                                                                                                                                                                                                                                               |                | 5-A100           | SITE PLAN                     | SCOPE OF WORK INCLUDES THE DESIGN, PUBLIC                                                                                       |
| 1 JUNIPER LIBRARY      | 1825 W UNION HILLS DR, PHOENIX, AZ 85027                                                                                                                                                                                                                                                                                                      |                | 5-A101           | RENDERING                     | NOTIFICATIONS/APPROVALS, PERMITTING AND CONSTRUCTION<br>REQUIRED TO MODIFY/EXPAND THE EXISTING LIBRARIES. THE (5)               |
|                        |                                                                                                                                                                                                                                                                                                                                               |                | 7-A100           | SITE PLAN                     | PROTOTYPE DIGITAL SIGNS CAN BE CONFIGURED TO INCORPORATE                                                                        |
| 2 MESQUITE LIBRARY     | 4525 E PARADISE VILLAGE PKWY N, PHOENIX, AZ 85032                                                                                                                                                                                                                                                                                             |                | 7-A101<br>8-A100 | RENDERING<br>SITE PLAN        | MATERIALS AND COLORS THAT COMPLEMENT THE EXISTING BRANCH                                                                        |
| 3 OCOTILLO LIBRARY     | 102 W SOUTHERN AVE, PHOENIX, AZ 85041                                                                                                                                                                                                                                                                                                         |                | B-A100<br>B-A101 | RENDERING                     | LIBRARIES' ARCHITECTURE AND SURROUNDING COMMUNITY<br>ENVIRONMENTS IS LOCATED TO BE VISIBLE FROM ADJACENT PUBLIC                 |
| 5 OCOTILLO LIBRART     | 102 W SOUTHERN AVE, PHOENIX, AZ 05041                                                                                                                                                                                                                                                                                                         |                | )-A100           | SITE PLAN                     | PUBLIC ROADWAYS .                                                                                                               |
| 4 PALO VERDE LIBRARY   | 4402 N 51ST AVE, PHOENIX, AZ 85031                                                                                                                                                                                                                                                                                                            |                | )-A101           | RENDERING                     |                                                                                                                                 |
|                        | 4402 N 3131 AVE, I NOENIX, AZ 03031                                                                                                                                                                                                                                                                                                           |                | )-A100           | SITE PLAN                     |                                                                                                                                 |
| 15 SAGUARO LIBRARY     | 2808 N 46TH ST, PHOENIX, AZ 85008                                                                                                                                                                                                                                                                                                             |                | )-A101           | RENDERING                     | GOVERNING CODES / ORDINANCES                                                                                                    |
|                        |                                                                                                                                                                                                                                                                                                                                               |                | -A100            | SITE PLAN                     |                                                                                                                                 |
| 6 SOUTH MOUNTAIN       | 7050 S 24TH ST, PHOENIX, AZ 85042                                                                                                                                                                                                                                                                                                             |                | -A101            | RENDERING                     | 2018 INTERNATIONAL BUILDING CODE WITH C.O.P. AMENDMENTS                                                                         |
| COMMUNITY LIBRARY      |                                                                                                                                                                                                                                                                                                                                               |                | 2-A100           | SITE PLAN                     | 2018 INTERNATIONAL EXISTING BUILDING CODE WITH C.O.P. AMENDMEN                                                                  |
|                        |                                                                                                                                                                                                                                                                                                                                               | 05-24-2024 12- | 2-A101           | RENDERING                     |                                                                                                                                 |
| 7 YUCCA LIBRARY        | 5648 N 15TH AVE, PHOENIX, AZ 85015                                                                                                                                                                                                                                                                                                            | 05-24-2024 13  | B-A100           | SITE PLAN                     | 2017 NATIONAL ELECTRICAL CODE (NFPA 70) WITH C.O.P. AMENDMENTS                                                                  |
|                        |                                                                                                                                                                                                                                                                                                                                               | 05-24-2024 13  | B-A101           | RENDERING                     | NO CHANGE TO EXISTING BUILDING STRUCTURES.                                                                                      |
|                        |                                                                                                                                                                                                                                                                                                                                               | 05-24-2024 14  | I-A100           | SITE PLAN                     | <ul> <li>NO CHANGE TO EXISTING BUILDING STRUCTORES.</li> <li>NO CHANGE TO EXISTING BUILDING OCCUPANCIES.</li> </ul>             |
|                        |                                                                                                                                                                                                                                                                                                                                               | 05-24-2024 14  | I-A101           | RENDERING                     | <ul> <li>NO CHANGE TO EXISTING EGRESS FROM OCCUPIED AREAS.</li> </ul>                                                           |
|                        |                                                                                                                                                                                                                                                                                                                                               | 05-24-2024 15  | 5-A100           | SITE PLAN                     | NO CHANGE TO EXISTING FIRE ALARM.                                                                                               |
|                        |                                                                                                                                                                                                                                                                                                                                               | 05-24-2024 15  | 5-A101           | RENDERING                     | <ul> <li>NO CHANGE TO EXISTING PLUMBING AND/OR MECHANICAL SYSTEMS.</li> <li>NO CHANGE TO EXISTING EXTERIOR SURFACES.</li> </ul> |
|                        |                                                                                                                                                                                                                                                                                                                                               | 05-24-2024 16  | 6-A100           | SITE PLAN                     | <ul> <li>NO CHANGE TO EXISTING PARKING REQUIREMENTS.</li> </ul>                                                                 |
|                        |                                                                                                                                                                                                                                                                                                                                               | 05-24-2024 16  | 5-A101           | RENDERING                     |                                                                                                                                 |
|                        |                                                                                                                                                                                                                                                                                                                                               | 05-24-2024 17- | ′-A100           | SITE PLAN                     | ALL MATERIALS TO BE USED IN THIS PROJECT ARE NON-COMBUSTIBLE.                                                                   |
|                        |                                                                                                                                                                                                                                                                                                                                               | 05-24-2024 17- | ′-A101           | RENDERING                     |                                                                                                                                 |