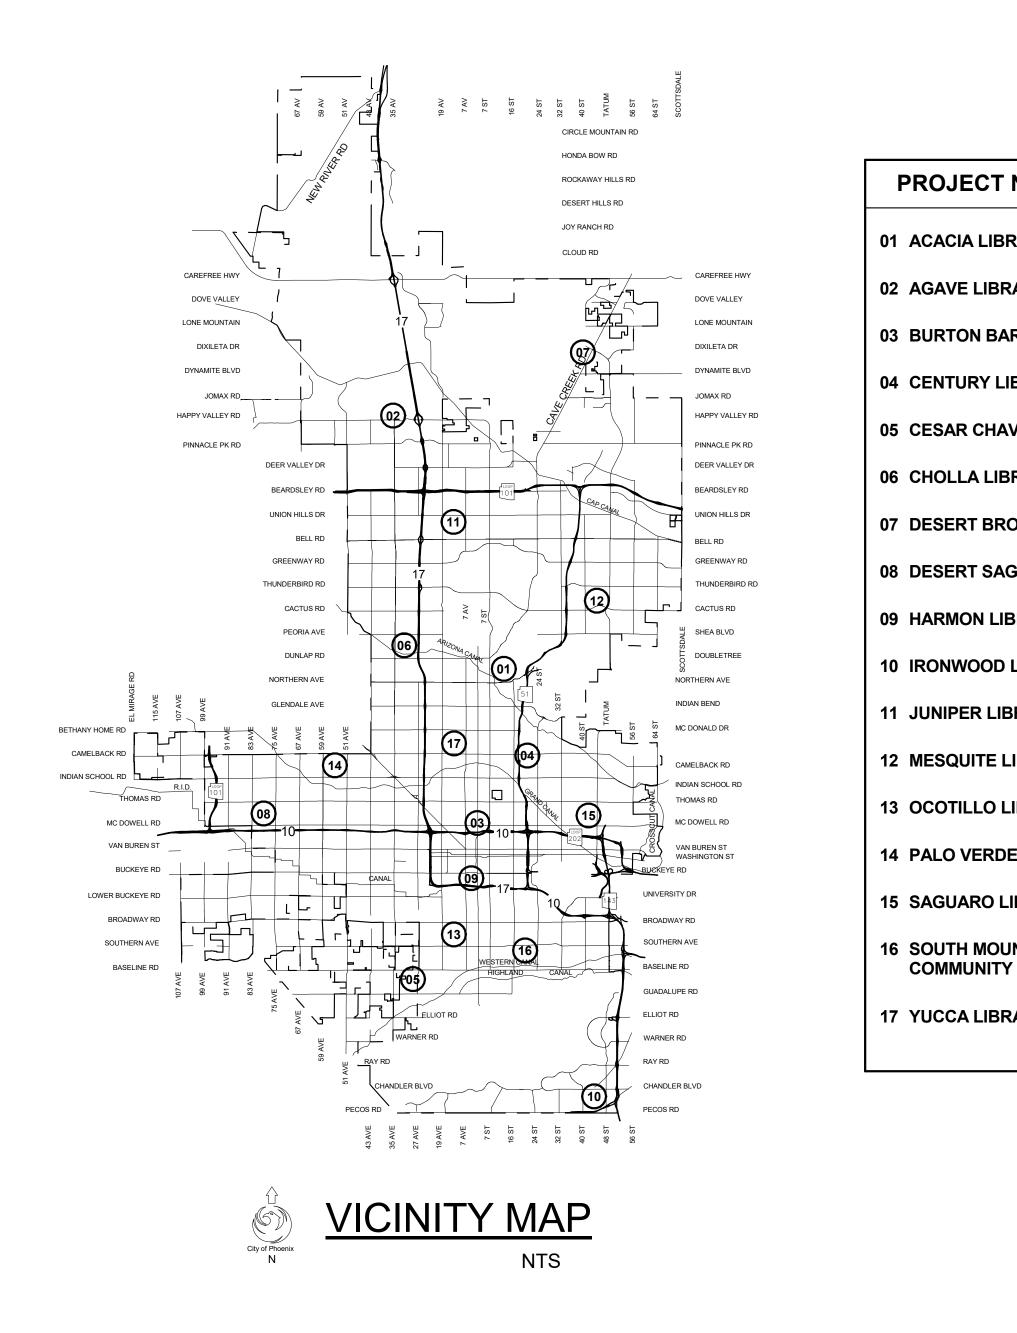

#### PHOENIX PUBLIC LIBRARY **OUTDOOR DIGITAL LED SIGNAGE**

| PROJECT NAME                           | LOCATION                                          |
|----------------------------------------|---------------------------------------------------|
| 01 ACACIA LIBRARY                      | 750 E TOWNLEY AVE PHOENIX, AZ 85020               |
| 02 AGAVE LIBRARY                       | 23550 N 36TH AVE, GLENDALE, AZ 85310              |
| 03 BURTON BARR LIBRARY                 | 1221 N CENTRAL AVE, PHOENIX, AZ 85004             |
| 04 CENTURY LIBRARY                     | 1750 E HIGHLAND AVE, PHOENIX, AZ 85016            |
| 05 CESAR CHAVEZ LIBRARY                | 3635 W BASELINE RD, LAVEEN VILLAGE, AZ 85339      |
| 06 CHOLLA LIBRARY                      | 10050 N METRO PKWY E, PHOENIX, AZ 85051           |
| 07 DESERT BROOM LIBRARY                | 29710 N CAVE CREEK RD, CAVE CREEK, AZ 85331       |
| 08 DESERT SAGE LIBRARY                 | 7602 W ENCANTO BLVD, PHOENIX, AZ 85035            |
| 09 HARMON LIBRARY                      | 1325 S 5TH AVE, PHOENIX, AZ 85003                 |
| 10 IRONWOOD LIBRARY                    | 4333 E CHANDLER BLVD, PHOENIX, AZ 85048           |
| 11 JUNIPER LIBRARY                     | 1825 W UNION HILLS DR, PHOENIX, AZ 85027          |
| 12 MESQUITE LIBRARY                    | 4525 E PARADISE VILLAGE PKWY N, PHOENIX, AZ 85032 |
| 13 OCOTILLO LIBRARY                    | 102 W SOUTHERN AVE, PHOENIX, AZ 85041             |
| 14 PALO VERDE LIBRARY                  | 4402 N 51ST AVE, PHOENIX, AZ 85031                |
| 15 SAGUARO LIBRARY                     | 2808 N 46TH ST, PHOENIX, AZ 85008                 |
| 16 SOUTH MOUNTAIN<br>COMMUNITY LIBRARY | 7050 S 24TH ST, PHOENIX, AZ 85042                 |
| 17 YUCCA LIBRARY                       | 5648 N 15TH AVE, PHOENIX, AZ 85015                |

| LIBRARY LOCA           | ATIONS                                                                                                                                                                                                                                                                                                                                        |                | GS IND           | EX                            | PROJECT INFORMATION                                                                                                             |
|------------------------|-----------------------------------------------------------------------------------------------------------------------------------------------------------------------------------------------------------------------------------------------------------------------------------------------------------------------------------------------|----------------|------------------|-------------------------------|---------------------------------------------------------------------------------------------------------------------------------|
| LIBRARY                | ADDRESS                                                                                                                                                                                                                                                                                                                                       | DATE SI        | HEET #           | NAME                          | PROJECT DEVELOPMENT TEAM                                                                                                        |
| 01 ACACIA LIBRARY      | 750 E TOWNLEY AVE PHOENIX, AZ 85020                                                                                                                                                                                                                                                                                                           | 05-24-2024 00- | )-G000           | COVER SHEET                   | ON-CALL DESIGN CONTRACT NUMBER: 155416                                                                                          |
|                        |                                                                                                                                                                                                                                                                                                                                               |                | )-A000           | PROJECT DATA                  | OWNER: CITY OF PHOENIX,                                                                                                         |
| 02 AGAVE LIBRARY       | 23550 N 36TH AVE, GLENDALE, AZ 85310                                                                                                                                                                                                                                                                                                          |                | )-A001           | SPECIFICATIONS                | OFFICE OF THE CITY ENGINEER, VERTICAL PROJECT MANAGEMENT                                                                        |
|                        | ,,,,,,,,,,,,,,,,,,,,,,,,,,,,,,,,,,,,,,,,,,,,,,,,,,,,,,,,,,,,,,,,,,,,,,,,,,,,,,,,,,,,,,,,,,,,,,,,,,,,,,,,,,,,,,,,,,,,,,,,,,,,,,,,,,,,,,,,,,,,,,,,,,,,,,,,,,,,,,,,,,,,,,,,,,,,,,,,,,,,,,,,,,,,,,,,,,,,,,,,,,,,,,,,,,,,,,,,,,,,,,,,,,,,,,,,,,,,,,,,,,,,,,,,,,,,,,,,,,,,,,,,,,,,,,,,,,,,,,,,,,,,,,,,,,,,,,,,,,,,,,,,,,,,,,,,,,,,,,,,,,,,,,,,,,,,, |                | )-A002           | SPECIFICATIONS                | 200 W WASHINGTON STREET, 5TH FLOOR PHOENIX, AZ 85003-1611                                                                       |
| 3 BURTON BARR LIBRARY  | 1221 N CENTRAL AVE, PHOENIX, AZ 85004                                                                                                                                                                                                                                                                                                         |                | )-A003           | SIGN PERMIT APPLICATION FORMS | DEPARTMENT: CITY OF PHOENIX PUBLIC LIBRARY                                                                                      |
|                        |                                                                                                                                                                                                                                                                                                                                               | 05-24-2024 00- | )-A004           | SIGN PERMIT APPLICATION FORMS | 1221 N CENTRAL AVENUE, 5TH FLOOR PHOENIX, AZ 85004                                                                              |
| 4 CENTURY LIBRARY      | 1750 E HIGHLAND AVE, PHOENIX, AZ 85016                                                                                                                                                                                                                                                                                                        | 05-24-2024 00- | )-A101           | SIGN TYPES (A, B)             |                                                                                                                                 |
|                        |                                                                                                                                                                                                                                                                                                                                               | 05-24-2024 00- | )-A102           | SIGN TYPES (C, D, E)          | ARCHITECT: DWL ARCHITECTS - PLANNERS, INC.<br>2333 N CENTRAL AVENUE PHOENIX, AZ 85004-1324                                      |
| 5 CESAR CHAVEZ LIBRARY | 3635 W BASELINE RD, LAVEEN VILLAGE, AZ 85339                                                                                                                                                                                                                                                                                                  | 05-24-2024 01- | -A100            | SITE PLAN                     | 2000 N CENTRAL AVENUE THOENIX, AZ 00004-1024                                                                                    |
|                        |                                                                                                                                                                                                                                                                                                                                               | 05-24-2024 01  | I-A101           | RENDERING                     | ELECTRICAL ENGINEER: HENDERSON ENGINEERS, INC.                                                                                  |
| 6 CHOLLA LIBRARY       | 10050 N METRO PKWY E, PHOENIX, AZ 85051                                                                                                                                                                                                                                                                                                       | 05-24-2024 02- | 2-A100           | SITE PLAN                     | 5343 N 16TH STREET, SUITE 460 PHOENIX, AZ 85016                                                                                 |
|                        |                                                                                                                                                                                                                                                                                                                                               |                | 2-A101           | RENDERING                     | STRUCTURAL ENGINEER: SCL CONSULTING STRUCTURAL ENGINEERS                                                                        |
| 7 DESERT BROOM LIBRARY | 29710 N CAVE CREEK RD, CAVE CREEK, AZ 85331                                                                                                                                                                                                                                                                                                   |                | 3-A100           | SITE PLAN                     | 1753 E. BROADWAY, SUITE 101-517 TEMPE, ARIZONA 85282                                                                            |
|                        |                                                                                                                                                                                                                                                                                                                                               |                | B-A101           | RENDERING                     |                                                                                                                                 |
| 08 DESERT SAGE LIBRARY | 7602 W ENCANTO BLVD, PHOENIX, AZ 85035                                                                                                                                                                                                                                                                                                        |                | B-A102           | RENDERING                     |                                                                                                                                 |
|                        |                                                                                                                                                                                                                                                                                                                                               |                | I-A100           | SITE PLAN                     | SCOPE OF WORK                                                                                                                   |
| 9 HARMON LIBRARY       | 1325 S 5TH AVE, PHOENIX, AZ 85003                                                                                                                                                                                                                                                                                                             |                | I-A101           | RENDERING                     | DESIGN AND INSTALLATION OF (18) FREESTANDING OUTDOOR DIGITAL                                                                    |
|                        |                                                                                                                                                                                                                                                                                                                                               |                | 5-A100           | SITE PLAN                     | AND NON-DIGITAL SIGNS TO DISPLAY COMMUNITY INFORMATION AND                                                                      |
| 0 IRONWOOD LIBRARY     | 4333 E CHANDLER BLVD, PHOENIX, AZ 85048                                                                                                                                                                                                                                                                                                       |                | 5-A101           | RENDERING                     | EVENTS FOR THE EXISTING CITY OF PHOENIX PUBLIC LIBRARIES. THE                                                                   |
|                        |                                                                                                                                                                                                                                                                                                                                               |                | 5-A100           | SITE PLAN                     | SCOPE OF WORK INCLUDES THE DESIGN, PUBLIC                                                                                       |
| 1 JUNIPER LIBRARY      | 1825 W UNION HILLS DR, PHOENIX, AZ 85027                                                                                                                                                                                                                                                                                                      |                | 5-A101           | RENDERING                     | NOTIFICATIONS/APPROVALS, PERMITTING AND CONSTRUCTION<br>REQUIRED TO MODIFY/EXPAND THE EXISTING LIBRARIES. THE (5)               |
|                        |                                                                                                                                                                                                                                                                                                                                               |                | 7-A100           | SITE PLAN                     | PROTOTYPE DIGITAL SIGNS CAN BE CONFIGURED TO INCORPORATE                                                                        |
| 2 MESQUITE LIBRARY     | 4525 E PARADISE VILLAGE PKWY N, PHOENIX, AZ 85032                                                                                                                                                                                                                                                                                             |                | 7-A101<br>8-A100 | RENDERING<br>SITE PLAN        | MATERIALS AND COLORS THAT COMPLEMENT THE EXISTING BRANCH                                                                        |
| 3 OCOTILLO LIBRARY     | 102 W SOUTHERN AVE, PHOENIX, AZ 85041                                                                                                                                                                                                                                                                                                         |                | B-A100<br>B-A101 | RENDERING                     | LIBRARIES' ARCHITECTURE AND SURROUNDING COMMUNITY<br>ENVIRONMENTS IS LOCATED TO BE VISIBLE FROM ADJACENT PUBLIC                 |
| 5 OCOTILLO LIBRART     | 102 W SOUTHERN AVE, PHOENIX, AZ 05041                                                                                                                                                                                                                                                                                                         |                | )-A100           | SITE PLAN                     | PUBLIC ROADWAYS .                                                                                                               |
| 4 PALO VERDE LIBRARY   | 4402 N 51ST AVE, PHOENIX, AZ 85031                                                                                                                                                                                                                                                                                                            |                | )-A101           | RENDERING                     |                                                                                                                                 |
|                        | 4402 N 3131 AVE, I NOENIX, AZ 03031                                                                                                                                                                                                                                                                                                           |                | )-A100           | SITE PLAN                     |                                                                                                                                 |
| 15 SAGUARO LIBRARY     | 2808 N 46TH ST, PHOENIX, AZ 85008                                                                                                                                                                                                                                                                                                             |                | )-A101           | RENDERING                     | GOVERNING CODES / ORDINANCES                                                                                                    |
|                        |                                                                                                                                                                                                                                                                                                                                               |                | -A100            | SITE PLAN                     |                                                                                                                                 |
| 6 SOUTH MOUNTAIN       | 7050 S 24TH ST, PHOENIX, AZ 85042                                                                                                                                                                                                                                                                                                             |                | -A101            | RENDERING                     | 2018 INTERNATIONAL BUILDING CODE WITH C.O.P. AMENDMENTS                                                                         |
| COMMUNITY LIBRARY      |                                                                                                                                                                                                                                                                                                                                               |                | 2-A100           | SITE PLAN                     | 2018 INTERNATIONAL EXISTING BUILDING CODE WITH C.O.P. AMENDMEN                                                                  |
|                        |                                                                                                                                                                                                                                                                                                                                               | 05-24-2024 12- | 2-A101           | RENDERING                     |                                                                                                                                 |
| 7 YUCCA LIBRARY        | 5648 N 15TH AVE, PHOENIX, AZ 85015                                                                                                                                                                                                                                                                                                            | 05-24-2024 13  | B-A100           | SITE PLAN                     | 2017 NATIONAL ELECTRICAL CODE (NFPA 70) WITH C.O.P. AMENDMENTS                                                                  |
|                        |                                                                                                                                                                                                                                                                                                                                               | 05-24-2024 13  | B-A101           | RENDERING                     | NO CHANGE TO EXISTING BUILDING STRUCTURES.                                                                                      |
|                        |                                                                                                                                                                                                                                                                                                                                               | 05-24-2024 14  | I-A100           | SITE PLAN                     | <ul> <li>NO CHANGE TO EXISTING BUILDING STRUCTORES.</li> <li>NO CHANGE TO EXISTING BUILDING OCCUPANCIES.</li> </ul>             |
|                        |                                                                                                                                                                                                                                                                                                                                               | 05-24-2024 14  | I-A101           | RENDERING                     | <ul> <li>NO CHANGE TO EXISTING EGRESS FROM OCCUPIED AREAS.</li> </ul>                                                           |
|                        |                                                                                                                                                                                                                                                                                                                                               | 05-24-2024 15  | 5-A100           | SITE PLAN                     | NO CHANGE TO EXISTING FIRE ALARM.                                                                                               |
|                        |                                                                                                                                                                                                                                                                                                                                               | 05-24-2024 15  | 5-A101           | RENDERING                     | <ul> <li>NO CHANGE TO EXISTING PLUMBING AND/OR MECHANICAL SYSTEMS.</li> <li>NO CHANGE TO EXISTING EXTERIOR SURFACES.</li> </ul> |
|                        |                                                                                                                                                                                                                                                                                                                                               | 05-24-2024 16  | 6-A100           | SITE PLAN                     | <ul> <li>NO CHANGE TO EXISTING PARKING REQUIREMENTS.</li> </ul>                                                                 |
|                        |                                                                                                                                                                                                                                                                                                                                               | 05-24-2024 16  | 5-A101           | RENDERING                     |                                                                                                                                 |
|                        |                                                                                                                                                                                                                                                                                                                                               | 05-24-2024 17- | ′-A100           | SITE PLAN                     | ALL MATERIALS TO BE USED IN THIS PROJECT ARE NON-COMBUSTIBLE.                                                                   |
|                        |                                                                                                                                                                                                                                                                                                                                               | 05-24-2024 17- | ′-A101           | RENDERING                     |                                                                                                                                 |