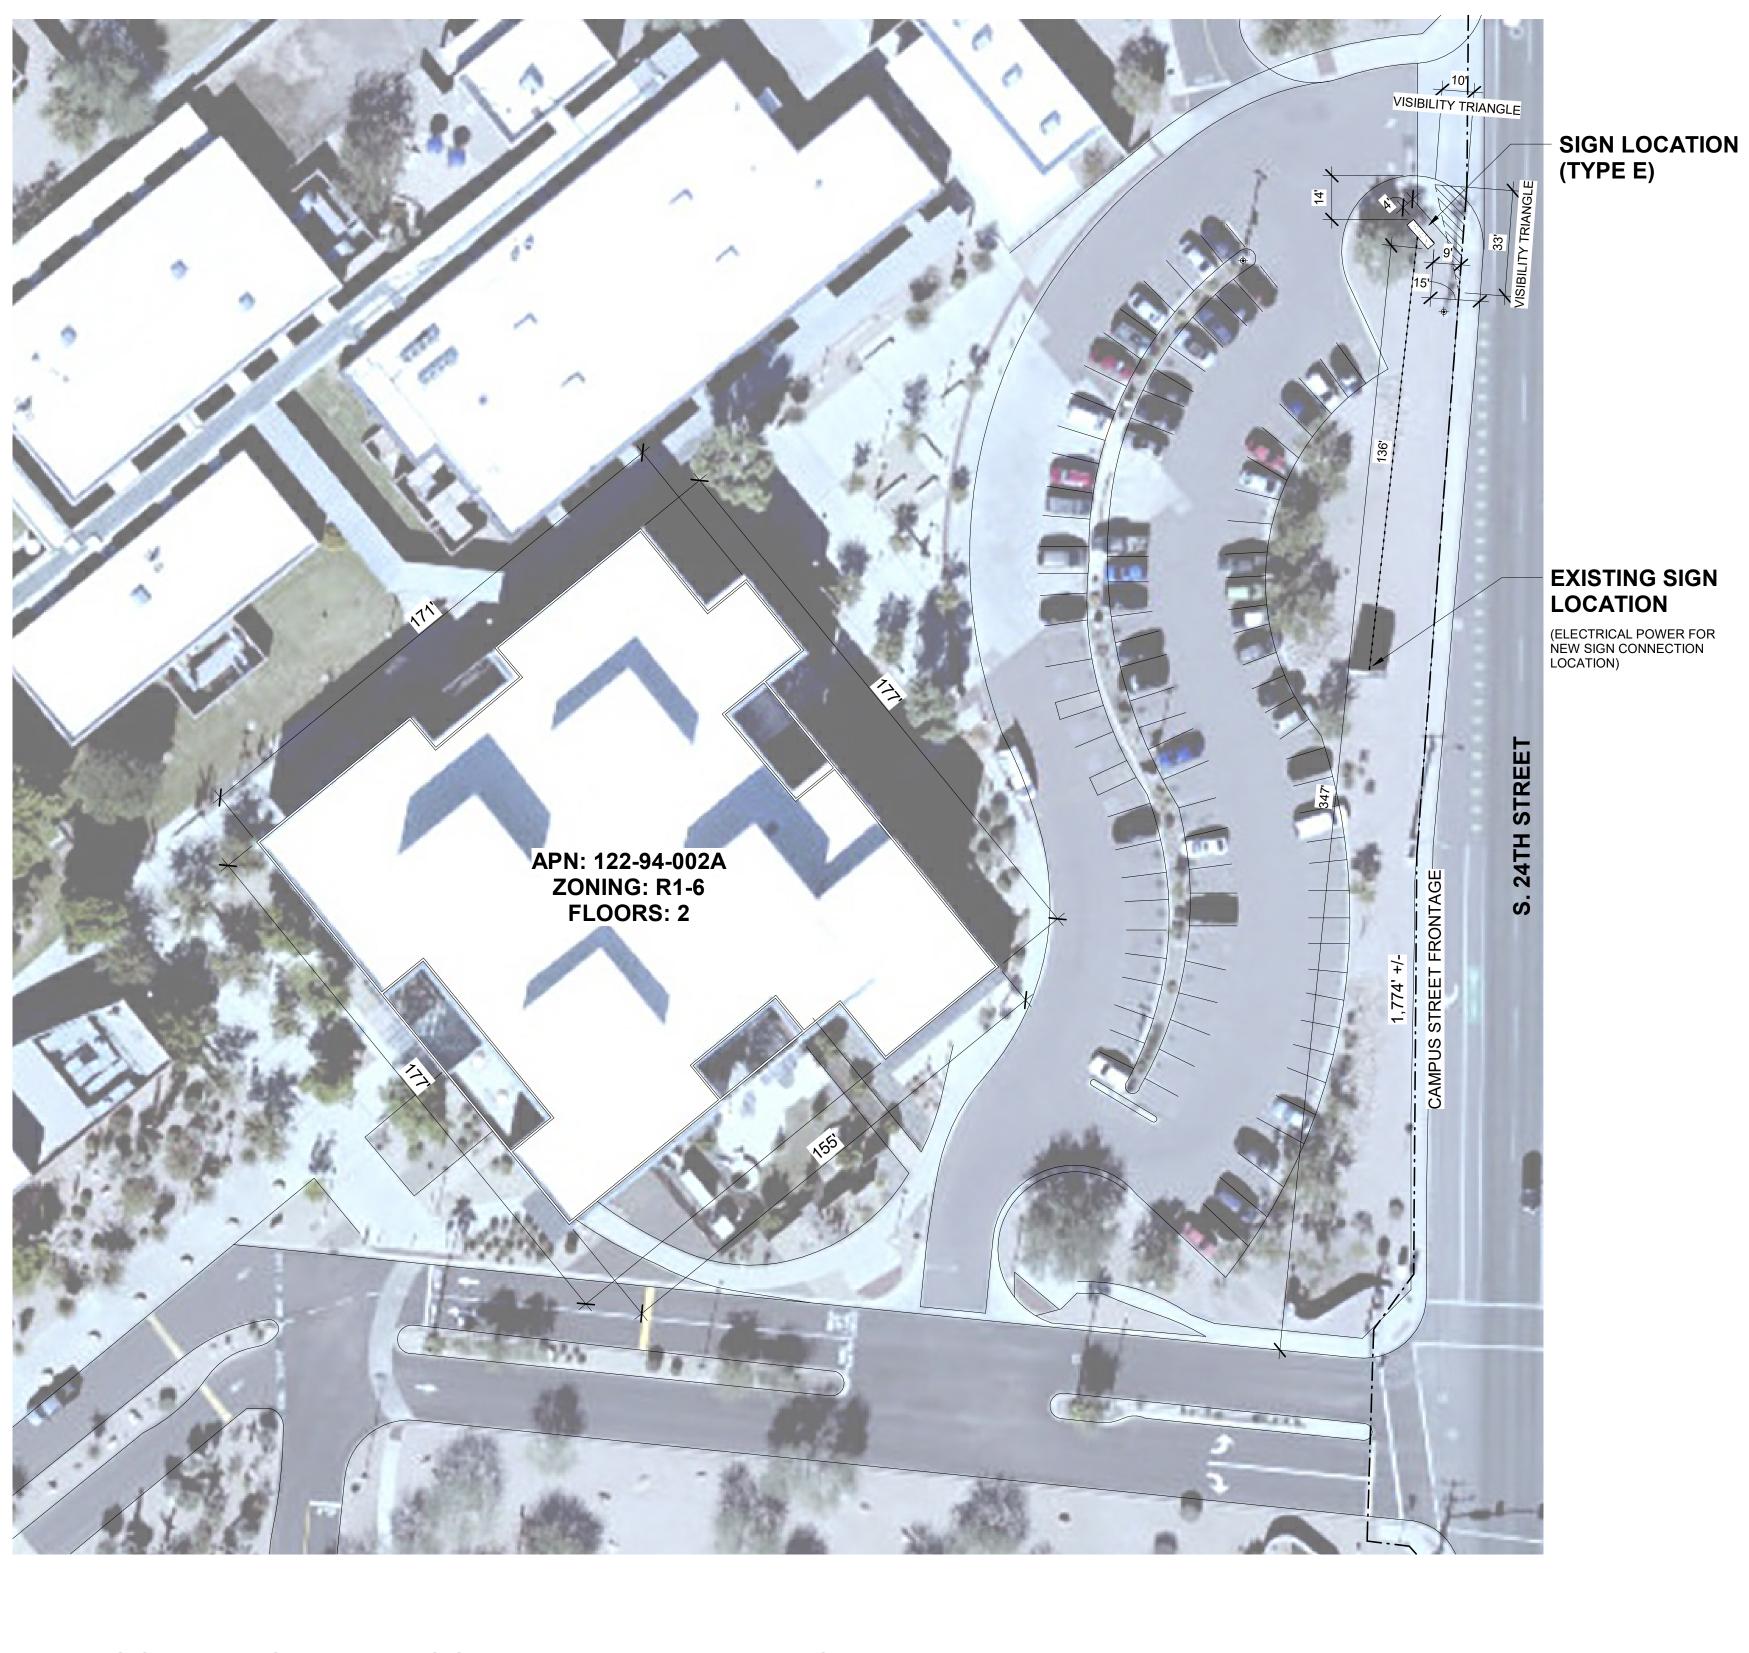

| LIBRARY LOCA           | ATIONS                                                                                                                                                                                                                                                                                                                                        |                | GS IND           | EX                            | PROJECT INFORMATION                                                                                                             |
|------------------------|-----------------------------------------------------------------------------------------------------------------------------------------------------------------------------------------------------------------------------------------------------------------------------------------------------------------------------------------------|----------------|------------------|-------------------------------|---------------------------------------------------------------------------------------------------------------------------------|
| LIBRARY                | ADDRESS                                                                                                                                                                                                                                                                                                                                       | DATE SI        | HEET #           | NAME                          | PROJECT DEVELOPMENT TEAM                                                                                                        |
| 01 ACACIA LIBRARY      | 750 E TOWNLEY AVE PHOENIX, AZ 85020                                                                                                                                                                                                                                                                                                           | 05-24-2024 00- | )-G000           | COVER SHEET                   | ON-CALL DESIGN CONTRACT NUMBER: 155416                                                                                          |
|                        |                                                                                                                                                                                                                                                                                                                                               |                | )-A000           | PROJECT DATA                  | OWNER: CITY OF PHOENIX,                                                                                                         |
| 02 AGAVE LIBRARY       | 23550 N 36TH AVE, GLENDALE, AZ 85310                                                                                                                                                                                                                                                                                                          |                | )-A001           | SPECIFICATIONS                | OFFICE OF THE CITY ENGINEER, VERTICAL PROJECT MANAGEMENT                                                                        |
|                        | ,,,,,,,,,,,,,,,,,,,,,,,,,,,,,,,,,,,,,,,,,,,,,,,,,,,,,,,,,,,,,,,,,,,,,,,,,,,,,,,,,,,,,,,,,,,,,,,,,,,,,,,,,,,,,,,,,,,,,,,,,,,,,,,,,,,,,,,,,,,,,,,,,,,,,,,,,,,,,,,,,,,,,,,,,,,,,,,,,,,,,,,,,,,,,,,,,,,,,,,,,,,,,,,,,,,,,,,,,,,,,,,,,,,,,,,,,,,,,,,,,,,,,,,,,,,,,,,,,,,,,,,,,,,,,,,,,,,,,,,,,,,,,,,,,,,,,,,,,,,,,,,,,,,,,,,,,,,,,,,,,,,,,,,,,,,,, |                | )-A002           | SPECIFICATIONS                | 200 W WASHINGTON STREET, 5TH FLOOR PHOENIX, AZ 85003-1611                                                                       |
| 3 BURTON BARR LIBRARY  | 1221 N CENTRAL AVE, PHOENIX, AZ 85004                                                                                                                                                                                                                                                                                                         |                | )-A003           | SIGN PERMIT APPLICATION FORMS | DEPARTMENT: CITY OF PHOENIX PUBLIC LIBRARY                                                                                      |
|                        |                                                                                                                                                                                                                                                                                                                                               | 05-24-2024 00- | )-A004           | SIGN PERMIT APPLICATION FORMS | 1221 N CENTRAL AVENUE, 5TH FLOOR PHOENIX, AZ 85004                                                                              |
| 4 CENTURY LIBRARY      | 1750 E HIGHLAND AVE, PHOENIX, AZ 85016                                                                                                                                                                                                                                                                                                        | 05-24-2024 00- | )-A101           | SIGN TYPES (A, B)             |                                                                                                                                 |
|                        |                                                                                                                                                                                                                                                                                                                                               | 05-24-2024 00- | )-A102           | SIGN TYPES (C, D, E)          | ARCHITECT: DWL ARCHITECTS - PLANNERS, INC.<br>2333 N CENTRAL AVENUE PHOENIX, AZ 85004-1324                                      |
| 5 CESAR CHAVEZ LIBRARY | 3635 W BASELINE RD, LAVEEN VILLAGE, AZ 85339                                                                                                                                                                                                                                                                                                  | 05-24-2024 01- | -A100            | SITE PLAN                     | 2000 N CENTRAL AVENUE THOENIX, AZ 00004-1024                                                                                    |
|                        |                                                                                                                                                                                                                                                                                                                                               | 05-24-2024 01  | I-A101           | RENDERING                     | ELECTRICAL ENGINEER: HENDERSON ENGINEERS, INC.                                                                                  |
| 6 CHOLLA LIBRARY       | 10050 N METRO PKWY E, PHOENIX, AZ 85051                                                                                                                                                                                                                                                                                                       | 05-24-2024 02- | 2-A100           | SITE PLAN                     | 5343 N 16TH STREET, SUITE 460 PHOENIX, AZ 85016                                                                                 |
|                        |                                                                                                                                                                                                                                                                                                                                               |                | 2-A101           | RENDERING                     | STRUCTURAL ENGINEER: SCL CONSULTING STRUCTURAL ENGINEERS                                                                        |
| 7 DESERT BROOM LIBRARY | 29710 N CAVE CREEK RD, CAVE CREEK, AZ 85331                                                                                                                                                                                                                                                                                                   |                | 3-A100           | SITE PLAN                     | 1753 E. BROADWAY, SUITE 101-517 TEMPE, ARIZONA 85282                                                                            |
|                        |                                                                                                                                                                                                                                                                                                                                               |                | B-A101           | RENDERING                     |                                                                                                                                 |
| 08 DESERT SAGE LIBRARY | 7602 W ENCANTO BLVD, PHOENIX, AZ 85035                                                                                                                                                                                                                                                                                                        |                | B-A102           | RENDERING                     |                                                                                                                                 |
|                        |                                                                                                                                                                                                                                                                                                                                               |                | I-A100           | SITE PLAN                     | SCOPE OF WORK                                                                                                                   |
| 9 HARMON LIBRARY       | 1325 S 5TH AVE, PHOENIX, AZ 85003                                                                                                                                                                                                                                                                                                             |                | I-A101           | RENDERING                     | DESIGN AND INSTALLATION OF (18) FREESTANDING OUTDOOR DIGITAL                                                                    |
|                        |                                                                                                                                                                                                                                                                                                                                               |                | 5-A100           | SITE PLAN                     | AND NON-DIGITAL SIGNS TO DISPLAY COMMUNITY INFORMATION AND                                                                      |
| 0 IRONWOOD LIBRARY     | 4333 E CHANDLER BLVD, PHOENIX, AZ 85048                                                                                                                                                                                                                                                                                                       |                | 5-A101           | RENDERING                     | EVENTS FOR THE EXISTING CITY OF PHOENIX PUBLIC LIBRARIES. THE                                                                   |
|                        |                                                                                                                                                                                                                                                                                                                                               |                | 5-A100           | SITE PLAN                     | SCOPE OF WORK INCLUDES THE DESIGN, PUBLIC                                                                                       |
| 1 JUNIPER LIBRARY      | 1825 W UNION HILLS DR, PHOENIX, AZ 85027                                                                                                                                                                                                                                                                                                      |                | 5-A101           | RENDERING                     | NOTIFICATIONS/APPROVALS, PERMITTING AND CONSTRUCTION<br>REQUIRED TO MODIFY/EXPAND THE EXISTING LIBRARIES. THE (5)               |
|                        |                                                                                                                                                                                                                                                                                                                                               |                | 7-A100           | SITE PLAN                     | PROTOTYPE DIGITAL SIGNS CAN BE CONFIGURED TO INCORPORATE                                                                        |
| 2 MESQUITE LIBRARY     | 4525 E PARADISE VILLAGE PKWY N, PHOENIX, AZ 85032                                                                                                                                                                                                                                                                                             |                | 7-A101<br>8-A100 | RENDERING<br>SITE PLAN        | MATERIALS AND COLORS THAT COMPLEMENT THE EXISTING BRANCH                                                                        |
| 3 OCOTILLO LIBRARY     | 102 W SOUTHERN AVE, PHOENIX, AZ 85041                                                                                                                                                                                                                                                                                                         |                | B-A100<br>B-A101 | RENDERING                     | LIBRARIES' ARCHITECTURE AND SURROUNDING COMMUNITY<br>ENVIRONMENTS IS LOCATED TO BE VISIBLE FROM ADJACENT PUBLIC                 |
| 5 OCOTILLO LIBRART     | 102 W SOUTHERN AVE, PHOENIX, AZ 05041                                                                                                                                                                                                                                                                                                         |                | )-A100           | SITE PLAN                     | PUBLIC ROADWAYS .                                                                                                               |
| 4 PALO VERDE LIBRARY   | 4402 N 51ST AVE, PHOENIX, AZ 85031                                                                                                                                                                                                                                                                                                            |                | )-A101           | RENDERING                     |                                                                                                                                 |
|                        | 4402 N 3131 AVE, I NOENIX, AZ 03031                                                                                                                                                                                                                                                                                                           |                | )-A100           | SITE PLAN                     |                                                                                                                                 |
| 15 SAGUARO LIBRARY     | 2808 N 46TH ST, PHOENIX, AZ 85008                                                                                                                                                                                                                                                                                                             |                | )-A101           | RENDERING                     | GOVERNING CODES / ORDINANCES                                                                                                    |
|                        |                                                                                                                                                                                                                                                                                                                                               |                | -A100            | SITE PLAN                     |                                                                                                                                 |
| 6 SOUTH MOUNTAIN       | 7050 S 24TH ST, PHOENIX, AZ 85042                                                                                                                                                                                                                                                                                                             |                | -A101            | RENDERING                     | 2018 INTERNATIONAL BUILDING CODE WITH C.O.P. AMENDMENTS                                                                         |
| COMMUNITY LIBRARY      |                                                                                                                                                                                                                                                                                                                                               |                | 2-A100           | SITE PLAN                     | 2018 INTERNATIONAL EXISTING BUILDING CODE WITH C.O.P. AMENDMEN                                                                  |
|                        |                                                                                                                                                                                                                                                                                                                                               | 05-24-2024 12- | 2-A101           | RENDERING                     |                                                                                                                                 |
| 7 YUCCA LIBRARY        | 5648 N 15TH AVE, PHOENIX, AZ 85015                                                                                                                                                                                                                                                                                                            | 05-24-2024 13  | B-A100           | SITE PLAN                     | 2017 NATIONAL ELECTRICAL CODE (NFPA 70) WITH C.O.P. AMENDMENTS                                                                  |
|                        |                                                                                                                                                                                                                                                                                                                                               | 05-24-2024 13  | B-A101           | RENDERING                     | NO CHANGE TO EXISTING BUILDING STRUCTURES.                                                                                      |
|                        |                                                                                                                                                                                                                                                                                                                                               | 05-24-2024 14  | I-A100           | SITE PLAN                     | <ul> <li>NO CHANGE TO EXISTING BUILDING STRUCTORES.</li> <li>NO CHANGE TO EXISTING BUILDING OCCUPANCIES.</li> </ul>             |
|                        |                                                                                                                                                                                                                                                                                                                                               | 05-24-2024 14  | I-A101           | RENDERING                     | <ul> <li>NO CHANGE TO EXISTING EGRESS FROM OCCUPIED AREAS.</li> </ul>                                                           |
|                        |                                                                                                                                                                                                                                                                                                                                               | 05-24-2024 15  | 5-A100           | SITE PLAN                     | NO CHANGE TO EXISTING FIRE ALARM.                                                                                               |
|                        |                                                                                                                                                                                                                                                                                                                                               | 05-24-2024 15  | 5-A101           | RENDERING                     | <ul> <li>NO CHANGE TO EXISTING PLUMBING AND/OR MECHANICAL SYSTEMS.</li> <li>NO CHANGE TO EXISTING EXTERIOR SURFACES.</li> </ul> |
|                        |                                                                                                                                                                                                                                                                                                                                               | 05-24-2024 16  | 6-A100           | SITE PLAN                     | <ul> <li>NO CHANGE TO EXISTING PARKING REQUIREMENTS.</li> </ul>                                                                 |
|                        |                                                                                                                                                                                                                                                                                                                                               | 05-24-2024 16  | 5-A101           | RENDERING                     |                                                                                                                                 |
|                        |                                                                                                                                                                                                                                                                                                                                               | 05-24-2024 17- | ′-A100           | SITE PLAN                     | ALL MATERIALS TO BE USED IN THIS PROJECT ARE NON-COMBUSTIBLE.                                                                   |
|                        |                                                                                                                                                                                                                                                                                                                                               | 05-24-2024 17- | ′-A101           | RENDERING                     |                                                                                                                                 |