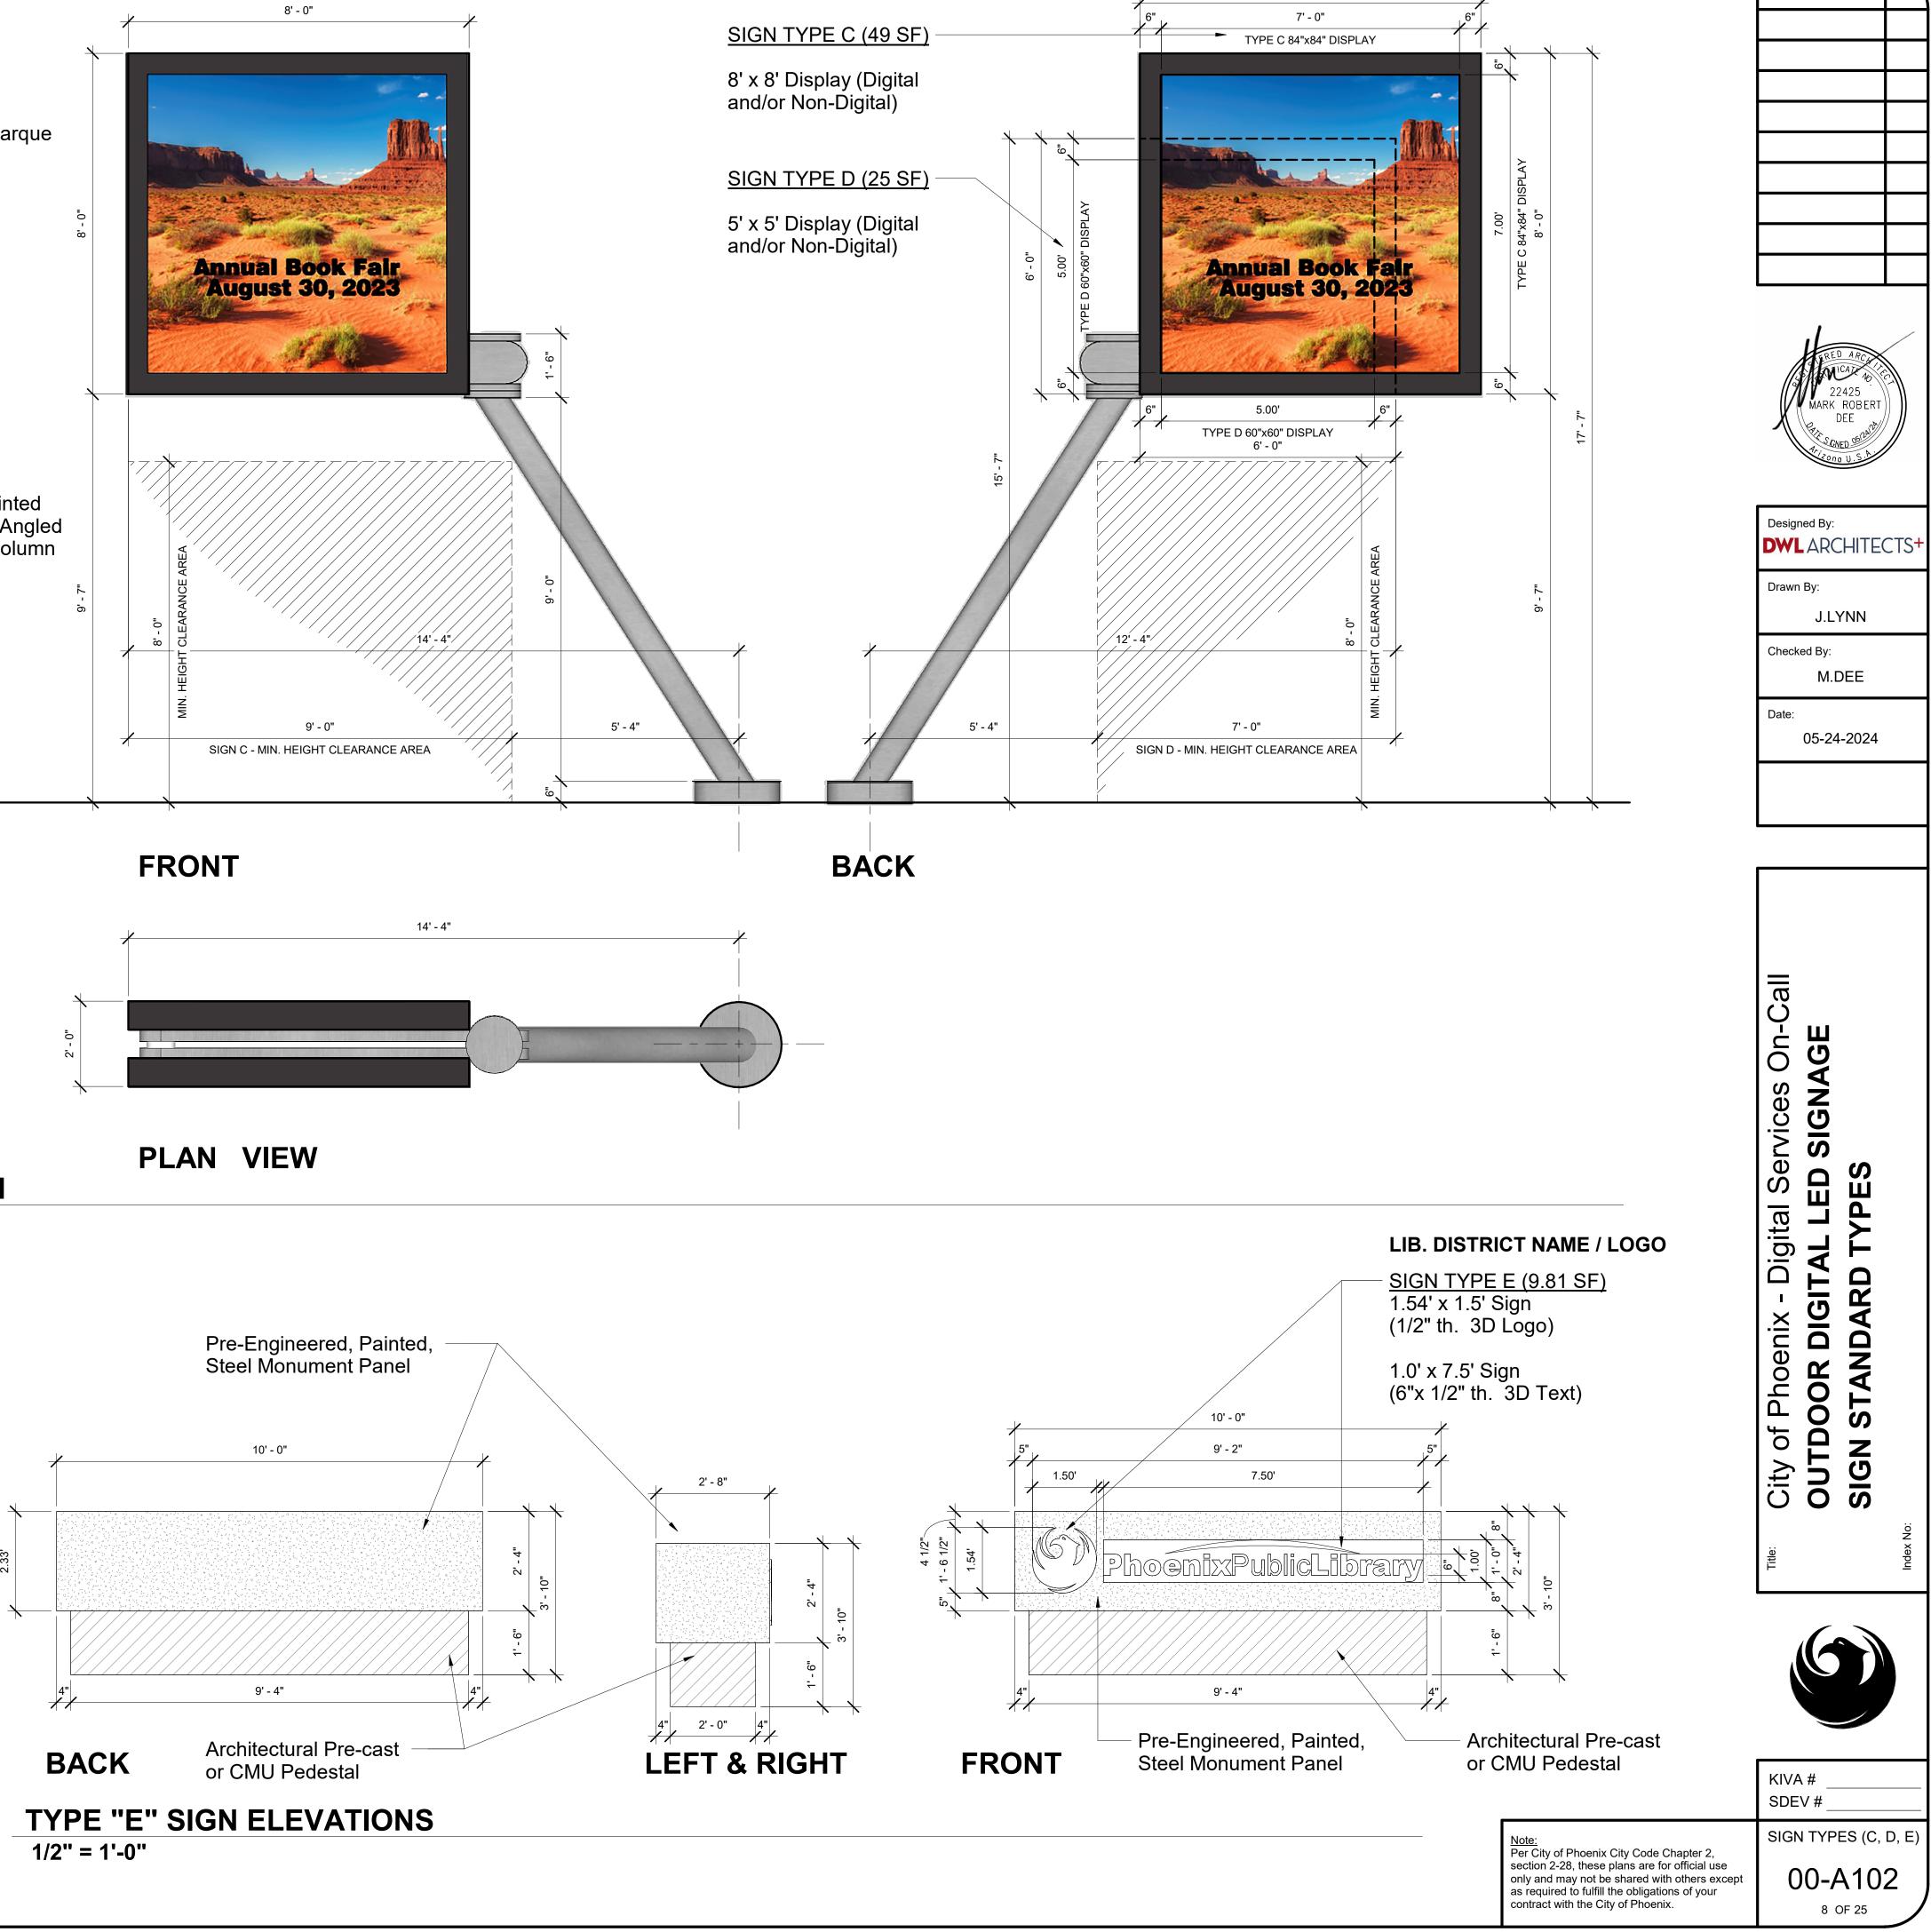

## **CITY OF PHOENIX SIGN APPLICATION CODES / DESCRIPTIONS:**

- 1. PROJECT SIGNS A & B: (SEE PROJECT SHEETS #00-A101, #00-A003 AND #00-A004).
- SIGN TYPE: 'GROUND' (E.G., SUPPORTED BY STRUCTURE AFFIXED TO THE GROUND.). ENGINEERED PLANS ARE REQUIRED AS SIGNS EXCEED 6'-0" IN HEIGHT (15'-6" PROPOSED); INCLUDES ENGINEERED 30" AND 8" HEIGHT
- MASONRY BASES. • CONSTRUCTION TYPE: 'METAL' -&- 'PAINTED'., DESIGN REVIEW REQUIRED
- 2-SIDED, 6'-0" X 6'-0" OUTDOOR ADVERTISING DIGITAL DISPLAYS FOR LIBRARY INFORMATION/EVENTS.
- LIBRARY NAME: INTERNALLY SOURCE OF LIGHT ENTIRELY
- ENCLOSED WITHIN SIGN AND NOT VISIBLE TO THE EYE. • LIBRARY ADDRESS: NON-ILLUMINATED, 8" HEIGHT X 1/2" THICK
- 3D NUMBERS. 2. PROJECT SIGNS C & D: (SEE PROJECT SHEETS #00-A102 AND #00-
- A003). • SIGN TYPE: 'LIGHT STANDARD' (E.G., SUPPORTED BY POLE
- STRUCTURE AFFIXED TO THE GROUND.) ENGINEERED PLANS ARE REQUIRED AS SIGNS EXCEED 6'-0" ÍN HEIGHT (15-7" AND 7'-7" PROPOSED).
- CONSTRUCTION TYPE: 'METAL' -&- 'PAINTED'., DESIGN REVIEW REQUIRED 2-SIDED, 6'-0" X 6'-0" AND 8'-0" X 8'-0" DIGITAL DISPLAYS ADVERTISING LIBRARY INFORMATION/EVENTS. INCLUDES 6'-0" DEEP BY 22" DIAMETER ENGINEERED CASSION BASE FOUNDATION.
- LIBRARY NAME: PROJECTED USING THE DIGITAL DISPLAY • LIBRARY ADDRESS: NONE.
- 3. **PROJECT SIGN E**: (SEE SHEET 00-A102 AND #00-A004). • SIGN TYPE: 'GROUND' (E.G., SUPPORTED BY STRUCTURE
- AFFIXED TO THE GROUND.) ENGINEERED PLANS NOT REQUIRED AS SIGN DOES NOT EXCEED 6'-0" IN HEIGHT (3'-10" PROPOSED).
- CONSTRUCTION TYPE: 'METAL' -&- 'PAINTED'., DESIGN REVIEW REQUIRED. INCLUDES 18" HEIGHT, ARCHITECTURAL PRE-CAST CONCRETE OR CONCRETE MASONRY UNIT BASE. COP LIBRARY NAME: INTERNALLY SOURCE OF LIGHT ENTIRELY
- ENCLOSED WITHIN SIGN AND NOT VISIBLE TO THE EYE.
- LIBRARY ADDRESS: NONE.