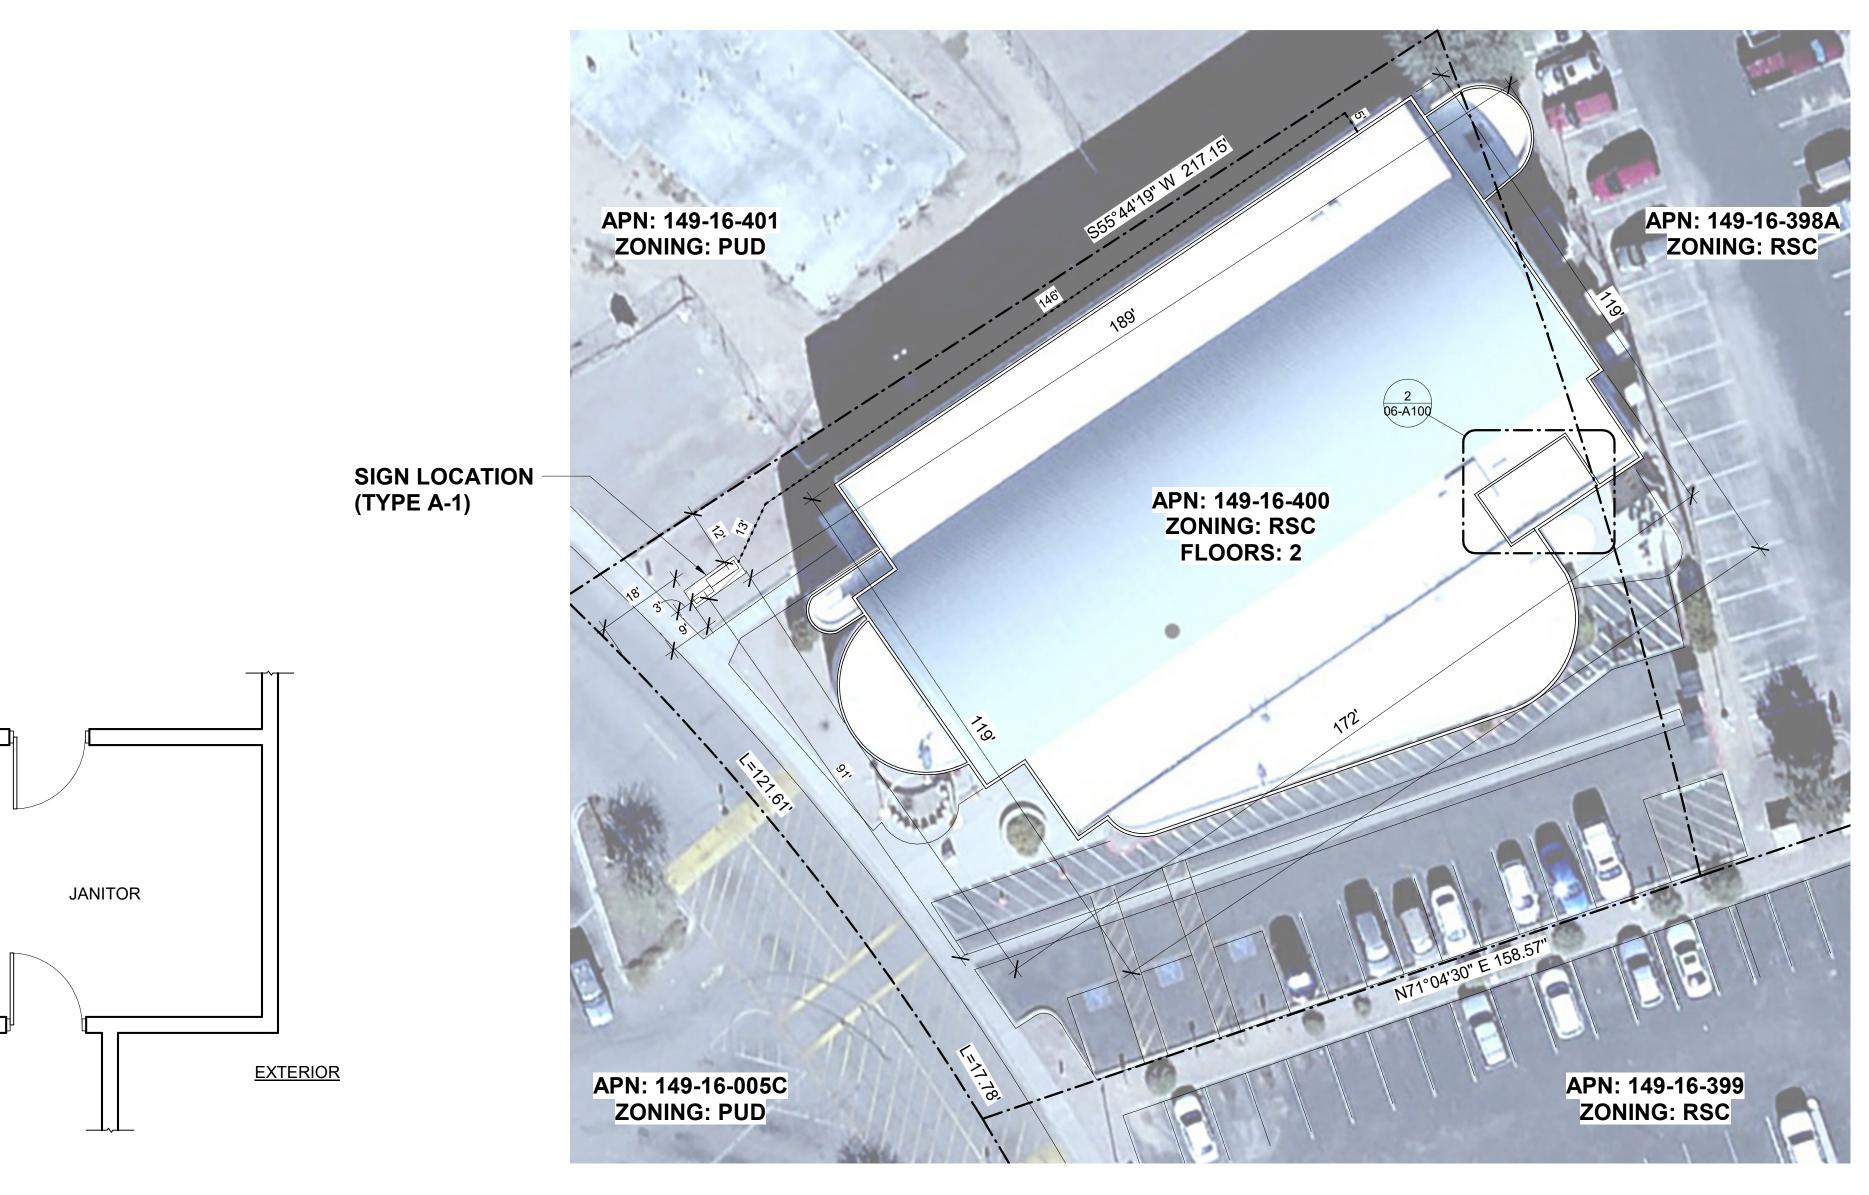

| LIBRARY LOCA           | ATIONS                                                                                                                                                                                                                                                                                                                                        |                | GS IND           | EX                            | PROJECT INFORMATION                                                                                                             |
|------------------------|-----------------------------------------------------------------------------------------------------------------------------------------------------------------------------------------------------------------------------------------------------------------------------------------------------------------------------------------------|----------------|------------------|-------------------------------|---------------------------------------------------------------------------------------------------------------------------------|
| LIBRARY                | ADDRESS                                                                                                                                                                                                                                                                                                                                       | DATE SI        | HEET #           | NAME                          | PROJECT DEVELOPMENT TEAM                                                                                                        |
| 01 ACACIA LIBRARY      | 750 E TOWNLEY AVE PHOENIX, AZ 85020                                                                                                                                                                                                                                                                                                           | 05-24-2024 00- | )-G000           | COVER SHEET                   | ON-CALL DESIGN CONTRACT NUMBER: 155416                                                                                          |
|                        |                                                                                                                                                                                                                                                                                                                                               |                | )-A000           | PROJECT DATA                  | OWNER: CITY OF PHOENIX,                                                                                                         |
| 02 AGAVE LIBRARY       | 23550 N 36TH AVE, GLENDALE, AZ 85310                                                                                                                                                                                                                                                                                                          |                | )-A001           | SPECIFICATIONS                | OFFICE OF THE CITY ENGINEER, VERTICAL PROJECT MANAGEMENT                                                                        |
|                        | ,,,,,,,,,,,,,,,,,,,,,,,,,,,,,,,,,,,,,,,,,,,,,,,,,,,,,,,,,,,,,,,,,,,,,,,,,,,,,,,,,,,,,,,,,,,,,,,,,,,,,,,,,,,,,,,,,,,,,,,,,,,,,,,,,,,,,,,,,,,,,,,,,,,,,,,,,,,,,,,,,,,,,,,,,,,,,,,,,,,,,,,,,,,,,,,,,,,,,,,,,,,,,,,,,,,,,,,,,,,,,,,,,,,,,,,,,,,,,,,,,,,,,,,,,,,,,,,,,,,,,,,,,,,,,,,,,,,,,,,,,,,,,,,,,,,,,,,,,,,,,,,,,,,,,,,,,,,,,,,,,,,,,,,,,,,,, |                | )-A002           | SPECIFICATIONS                | 200 W WASHINGTON STREET, 5TH FLOOR PHOENIX, AZ 85003-1611                                                                       |
| 3 BURTON BARR LIBRARY  | 1221 N CENTRAL AVE, PHOENIX, AZ 85004                                                                                                                                                                                                                                                                                                         |                | )-A003           | SIGN PERMIT APPLICATION FORMS | DEPARTMENT: CITY OF PHOENIX PUBLIC LIBRARY                                                                                      |
|                        |                                                                                                                                                                                                                                                                                                                                               | 05-24-2024 00- | )-A004           | SIGN PERMIT APPLICATION FORMS | 1221 N CENTRAL AVENUE, 5TH FLOOR PHOENIX, AZ 85004                                                                              |
| 4 CENTURY LIBRARY      | 1750 E HIGHLAND AVE, PHOENIX, AZ 85016                                                                                                                                                                                                                                                                                                        | 05-24-2024 00- | )-A101           | SIGN TYPES (A, B)             |                                                                                                                                 |
|                        |                                                                                                                                                                                                                                                                                                                                               | 05-24-2024 00- | )-A102           | SIGN TYPES (C, D, E)          | ARCHITECT: DWL ARCHITECTS - PLANNERS, INC.<br>2333 N CENTRAL AVENUE PHOENIX, AZ 85004-1324                                      |
| 5 CESAR CHAVEZ LIBRARY | 3635 W BASELINE RD, LAVEEN VILLAGE, AZ 85339                                                                                                                                                                                                                                                                                                  | 05-24-2024 01- | -A100            | SITE PLAN                     | 2000 N CENTRAL AVENUE THOENIX, AZ 00004-1024                                                                                    |
|                        |                                                                                                                                                                                                                                                                                                                                               | 05-24-2024 01  | I-A101           | RENDERING                     | ELECTRICAL ENGINEER: HENDERSON ENGINEERS, INC.                                                                                  |
| 6 CHOLLA LIBRARY       | 10050 N METRO PKWY E, PHOENIX, AZ 85051                                                                                                                                                                                                                                                                                                       | 05-24-2024 02- | 2-A100           | SITE PLAN                     | 5343 N 16TH STREET, SUITE 460 PHOENIX, AZ 85016                                                                                 |
|                        |                                                                                                                                                                                                                                                                                                                                               |                | 2-A101           | RENDERING                     | STRUCTURAL ENGINEER: SCL CONSULTING STRUCTURAL ENGINEERS                                                                        |
| 7 DESERT BROOM LIBRARY | 29710 N CAVE CREEK RD, CAVE CREEK, AZ 85331                                                                                                                                                                                                                                                                                                   |                | 3-A100           | SITE PLAN                     | 1753 E. BROADWAY, SUITE 101-517 TEMPE, ARIZONA 85282                                                                            |
|                        |                                                                                                                                                                                                                                                                                                                                               |                | B-A101           | RENDERING                     |                                                                                                                                 |
| 08 DESERT SAGE LIBRARY | 7602 W ENCANTO BLVD, PHOENIX, AZ 85035                                                                                                                                                                                                                                                                                                        |                | B-A102           | RENDERING                     |                                                                                                                                 |
|                        |                                                                                                                                                                                                                                                                                                                                               |                | I-A100           | SITE PLAN                     | SCOPE OF WORK                                                                                                                   |
| 9 HARMON LIBRARY       | 1325 S 5TH AVE, PHOENIX, AZ 85003                                                                                                                                                                                                                                                                                                             |                | I-A101           | RENDERING                     | DESIGN AND INSTALLATION OF (18) FREESTANDING OUTDOOR DIGITAL                                                                    |
|                        |                                                                                                                                                                                                                                                                                                                                               |                | 5-A100           | SITE PLAN                     | AND NON-DIGITAL SIGNS TO DISPLAY COMMUNITY INFORMATION AND                                                                      |
| 0 IRONWOOD LIBRARY     | 4333 E CHANDLER BLVD, PHOENIX, AZ 85048                                                                                                                                                                                                                                                                                                       |                | 5-A101           | RENDERING                     | EVENTS FOR THE EXISTING CITY OF PHOENIX PUBLIC LIBRARIES. THE                                                                   |
|                        |                                                                                                                                                                                                                                                                                                                                               |                | 5-A100           | SITE PLAN                     | SCOPE OF WORK INCLUDES THE DESIGN, PUBLIC                                                                                       |
| 1 JUNIPER LIBRARY      | 1825 W UNION HILLS DR, PHOENIX, AZ 85027                                                                                                                                                                                                                                                                                                      |                | 5-A101           | RENDERING                     | NOTIFICATIONS/APPROVALS, PERMITTING AND CONSTRUCTION<br>REQUIRED TO MODIFY/EXPAND THE EXISTING LIBRARIES. THE (5)               |
|                        |                                                                                                                                                                                                                                                                                                                                               |                | 7-A100           | SITE PLAN                     | PROTOTYPE DIGITAL SIGNS CAN BE CONFIGURED TO INCORPORATE                                                                        |
| 2 MESQUITE LIBRARY     | 4525 E PARADISE VILLAGE PKWY N, PHOENIX, AZ 85032                                                                                                                                                                                                                                                                                             |                | 7-A101<br>8-A100 | RENDERING<br>SITE PLAN        | MATERIALS AND COLORS THAT COMPLEMENT THE EXISTING BRANCH                                                                        |
| 3 OCOTILLO LIBRARY     | 102 W SOUTHERN AVE, PHOENIX, AZ 85041                                                                                                                                                                                                                                                                                                         |                | B-A100<br>B-A101 | RENDERING                     | LIBRARIES' ARCHITECTURE AND SURROUNDING COMMUNITY<br>ENVIRONMENTS IS LOCATED TO BE VISIBLE FROM ADJACENT PUBLIC                 |
| 5 OCOTILLO LIBRART     | 102 W SOUTHERN AVE, PHOENIX, AZ 05041                                                                                                                                                                                                                                                                                                         |                | )-A100           | SITE PLAN                     | PUBLIC ROADWAYS .                                                                                                               |
| 4 PALO VERDE LIBRARY   | 4402 N 51ST AVE, PHOENIX, AZ 85031                                                                                                                                                                                                                                                                                                            |                | )-A101           | RENDERING                     |                                                                                                                                 |
|                        | 4402 N 3131 AVE, I NOENIX, AZ 03031                                                                                                                                                                                                                                                                                                           |                | )-A100           | SITE PLAN                     |                                                                                                                                 |
| 15 SAGUARO LIBRARY     | 2808 N 46TH ST, PHOENIX, AZ 85008                                                                                                                                                                                                                                                                                                             |                | )-A101           | RENDERING                     | GOVERNING CODES / ORDINANCES                                                                                                    |
|                        |                                                                                                                                                                                                                                                                                                                                               |                | -A100            | SITE PLAN                     |                                                                                                                                 |
| 6 SOUTH MOUNTAIN       | 7050 S 24TH ST, PHOENIX, AZ 85042                                                                                                                                                                                                                                                                                                             |                | -A101            | RENDERING                     | 2018 INTERNATIONAL BUILDING CODE WITH C.O.P. AMENDMENTS                                                                         |
| COMMUNITY LIBRARY      |                                                                                                                                                                                                                                                                                                                                               |                | 2-A100           | SITE PLAN                     | 2018 INTERNATIONAL EXISTING BUILDING CODE WITH C.O.P. AMENDMEN                                                                  |
|                        |                                                                                                                                                                                                                                                                                                                                               | 05-24-2024 12- | 2-A101           | RENDERING                     |                                                                                                                                 |
| 7 YUCCA LIBRARY        | 5648 N 15TH AVE, PHOENIX, AZ 85015                                                                                                                                                                                                                                                                                                            | 05-24-2024 13  | B-A100           | SITE PLAN                     | 2017 NATIONAL ELECTRICAL CODE (NFPA 70) WITH C.O.P. AMENDMENTS                                                                  |
|                        |                                                                                                                                                                                                                                                                                                                                               | 05-24-2024 13  | B-A101           | RENDERING                     | NO CHANGE TO EXISTING BUILDING STRUCTURES.                                                                                      |
|                        |                                                                                                                                                                                                                                                                                                                                               | 05-24-2024 14  | I-A100           | SITE PLAN                     | <ul> <li>NO CHANGE TO EXISTING BUILDING STRUCTORES.</li> <li>NO CHANGE TO EXISTING BUILDING OCCUPANCIES.</li> </ul>             |
|                        |                                                                                                                                                                                                                                                                                                                                               | 05-24-2024 14  | I-A101           | RENDERING                     | <ul> <li>NO CHANGE TO EXISTING EGRESS FROM OCCUPIED AREAS.</li> </ul>                                                           |
|                        |                                                                                                                                                                                                                                                                                                                                               | 05-24-2024 15  | 5-A100           | SITE PLAN                     | NO CHANGE TO EXISTING FIRE ALARM.                                                                                               |
|                        |                                                                                                                                                                                                                                                                                                                                               | 05-24-2024 15  | 5-A101           | RENDERING                     | <ul> <li>NO CHANGE TO EXISTING PLUMBING AND/OR MECHANICAL SYSTEMS.</li> <li>NO CHANGE TO EXISTING EXTERIOR SURFACES.</li> </ul> |
|                        |                                                                                                                                                                                                                                                                                                                                               | 05-24-2024 16  | 6-A100           | SITE PLAN                     | <ul> <li>NO CHANGE TO EXISTING PARKING REQUIREMENTS.</li> </ul>                                                                 |
|                        |                                                                                                                                                                                                                                                                                                                                               | 05-24-2024 16  | 5-A101           | RENDERING                     |                                                                                                                                 |
|                        |                                                                                                                                                                                                                                                                                                                                               | 05-24-2024 17- | ′-A100           | SITE PLAN                     | ALL MATERIALS TO BE USED IN THIS PROJECT ARE NON-COMBUSTIBLE.                                                                   |
|                        |                                                                                                                                                                                                                                                                                                                                               | 05-24-2024 17- | ′-A101           | RENDERING                     |                                                                                                                                 |

## **CITY OF PHOENIX SIGN APPLICATION CODES / DESCRIPTIONS:**

- 1. PROJECT SIGNS A & B: (SEE PROJECT SHEETS #00-A101, #00-A003 AND #00-A004).
- SIGN TYPE: 'GROUND' (E.G., SUPPORTED BY STRUCTURE AFFIXED TO THE GROUND.). ENGINEERED PLANS ARE REQUIRED AS SIGNS EXCEED 6'-0" IN HEIGHT (15'-6" PROPOSED); INCLUDES ENGINEERED 30" AND 8" HEIGHT
- MASONRY BASES. • CONSTRUCTION TYPE: 'METAL' -&- 'PAINTED'., DESIGN REVIEW REQUIRED
- 2-SIDED, 6'-0" X 6'-0" OUTDOOR ADVERTISING DIGITAL DISPLAYS FOR LIBRARY INFORMATION/EVENTS.
- LIBRARY NAME: INTERNALLY SOURCE OF LIGHT ENTIRELY
- ENCLOSED WITHIN SIGN AND NOT VISIBLE TO THE EYE. • LIBRARY ADDRESS: NON-ILLUMINATED, 8" HEIGHT X 1/2" THICK
- 3D NUMBERS. 2. PROJECT SIGNS C & D: (SEE PROJECT SHEETS #00-A102 AND #00-
- A003). • SIGN TYPE: 'LIGHT STANDARD' (E.G., SUPPORTED BY POLE
- STRUCTURE AFFIXED TO THE GROUND.) ENGINEERED PLANS ARE REQUIRED AS SIGNS EXCEED 6'-0" ÍN HEIGHT (15-7" AND 7'-7" PROPOSED).
- CONSTRUCTION TYPE: 'METAL' -&- 'PAINTED'., DESIGN REVIEW REQUIRED 2-SIDED, 6'-0" X 6'-0" AND 8'-0" X 8'-0" DIGITAL DISPLAYS ADVERTISING LIBRARY INFORMATION/EVENTS. INCLUDES 6'-0" DEEP BY 22" DIAMETER ENGINEERED CASSION BASE FOUNDATION.
- LIBRARY NAME: PROJECTED USING THE DIGITAL DISPLAY • LIBRARY ADDRESS: NONE.
- 3. **PROJECT SIGN E**: (SEE SHEET 00-A102 AND #00-A004). • SIGN TYPE: 'GROUND' (E.G., SUPPORTED BY STRUCTURE
- AFFIXED TO THE GROUND.) ENGINEERED PLANS NOT REQUIRED AS SIGN DOES NOT EXCEED 6'-0" IN HEIGHT (3'-10" PROPOSED).
- CONSTRUCTION TYPE: 'METAL' -&- 'PAINTED'., DESIGN REVIEW REQUIRED. INCLUDES 18" HEIGHT, ARCHITECTURAL PRE-CAST CONCRETE OR CONCRETE MASONRY UNIT BASE. COP LIBRARY NAME: INTERNALLY SOURCE OF LIGHT ENTIRELY
- ENCLOSED WITHIN SIGN AND NOT VISIBLE TO THE EYE.
- LIBRARY ADDRESS: NONE.