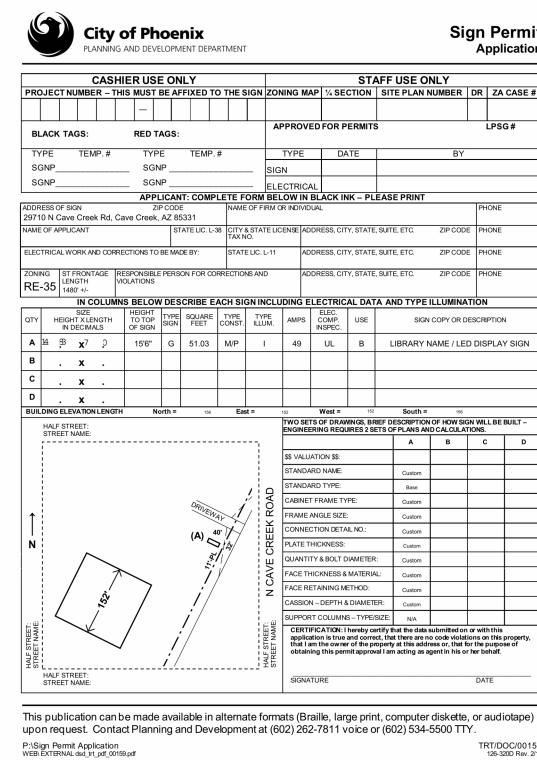

## **CITY OF PHOENIX SIGN APPLICATION CODES / DESCRIPTIONS:**

- 1. PROJECT SIGNS A & B: (SEE PROJECT SHEETS #00-A101, #00-A003 AND #00-A004).
- SIGN TYPE: 'GROUND' (E.G., SUPPORTED BY STRUCTURE AFFIXED TO THE GROUND.). ENGINEERED PLANS ARE REQUIRED AS SIGNS EXCEED 6'-0" IN HEIGHT (15'-6" PROPOSED); INCLUDES ENGINEERED 30" AND 8" HEIGHT
- MASONRY BASES. • CONSTRUCTION TYPE: 'METAL' -&- 'PAINTED'., DESIGN REVIEW REQUIRED
- 2-SIDED, 6'-0" X 6'-0" OUTDOOR ADVERTISING DIGITAL DISPLAYS FOR LIBRARY INFORMATION/EVENTS.
- LIBRARY NAME: INTERNALLY SOURCE OF LIGHT ENTIRELY
- ENCLOSED WITHIN SIGN AND NOT VISIBLE TO THE EYE. • LIBRARY ADDRESS: NON-ILLUMINATED, 8" HEIGHT X 1/2" THICK
- 3D NUMBERS. 2. PROJECT SIGNS C & D: (SEE PROJECT SHEETS #00-A102 AND #00-
- A003). • SIGN TYPE: 'LIGHT STANDARD' (E.G., SUPPORTED BY POLE
- STRUCTURE AFFIXED TO THE GROUND.) ENGINEERED PLANS ARE REQUIRED AS SIGNS EXCEED 6'-0" ÍN HEIGHT (15-7" AND 7'-7" PROPOSED).
- CONSTRUCTION TYPE: 'METAL' -&- 'PAINTED'., DESIGN REVIEW REQUIRED 2-SIDED, 6'-0" X 6'-0" AND 8'-0" X 8'-0" DIGITAL DISPLAYS ADVERTISING LIBRARY INFORMATION/EVENTS. INCLUDES 6'-0" DEEP BY 22" DIAMETER ENGINEERED CASSION BASE FOUNDATION.
- LIBRARY NAME: PROJECTED USING THE DIGITAL DISPLAY • LIBRARY ADDRESS: NONE.
- 3. **PROJECT SIGN E**: (SEE SHEET 00-A102 AND #00-A004). • SIGN TYPE: 'GROUND' (E.G., SUPPORTED BY STRUCTURE
- AFFIXED TO THE GROUND.) ENGINEERED PLANS NOT REQUIRED AS SIGN DOES NOT EXCEED 6'-0" IN HEIGHT (3'-10" PROPOSED).
- CONSTRUCTION TYPE: 'METAL' -&- 'PAINTED'., DESIGN REVIEW REQUIRED. INCLUDES 18" HEIGHT, ARCHITECTURAL PRE-CAST CONCRETE OR CONCRETE MASONRY UNIT BASE. COP LIBRARY NAME: INTERNALLY SOURCE OF LIGHT ENTIRELY
- ENCLOSED WITHIN SIGN AND NOT VISIBLE TO THE EYE.
- LIBRARY ADDRESS: NONE.