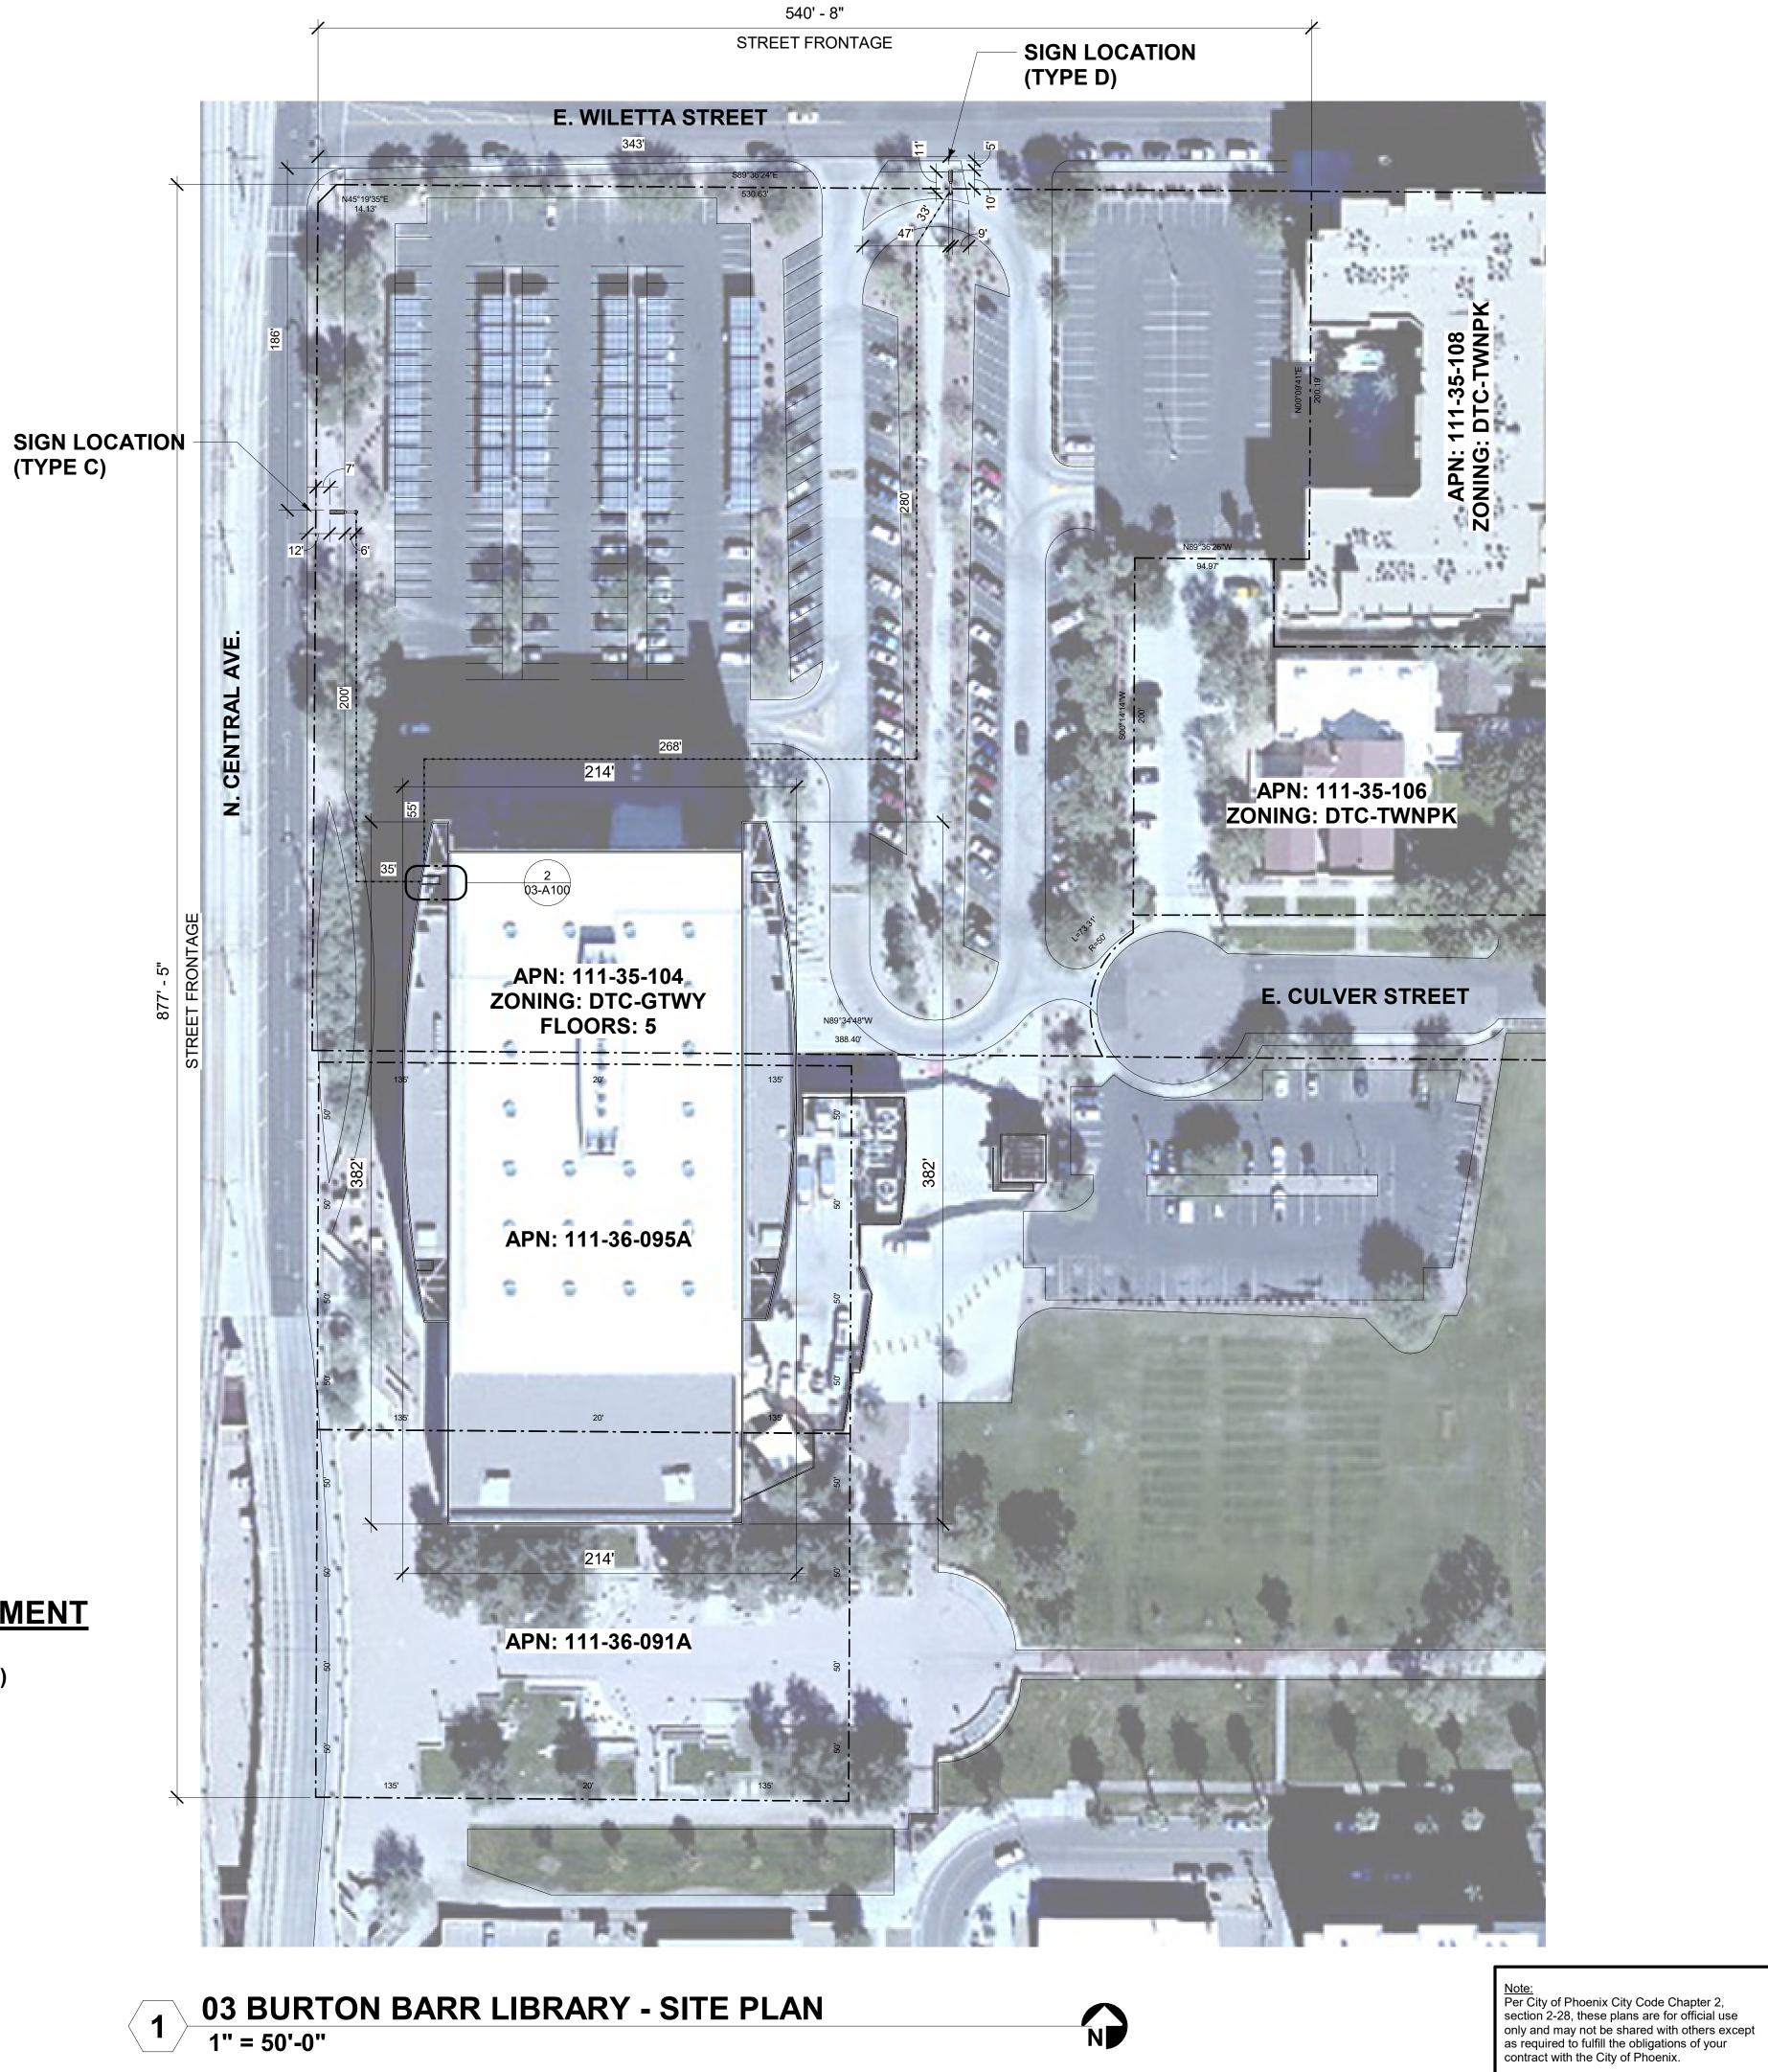

| LIBRARY LOCA           | ATIONS                                                                                                                                                                                                                                                                                                                                        |                | GS IND           | EX                            | PROJECT INFORMATION                                                                                                             |
|------------------------|-----------------------------------------------------------------------------------------------------------------------------------------------------------------------------------------------------------------------------------------------------------------------------------------------------------------------------------------------|----------------|------------------|-------------------------------|---------------------------------------------------------------------------------------------------------------------------------|
| LIBRARY                | ADDRESS                                                                                                                                                                                                                                                                                                                                       | DATE SI        | HEET #           | NAME                          | PROJECT DEVELOPMENT TEAM                                                                                                        |
| 01 ACACIA LIBRARY      | 750 E TOWNLEY AVE PHOENIX, AZ 85020                                                                                                                                                                                                                                                                                                           | 05-24-2024 00- | )-G000           | COVER SHEET                   | ON-CALL DESIGN CONTRACT NUMBER: 155416                                                                                          |
|                        |                                                                                                                                                                                                                                                                                                                                               |                | )-A000           | PROJECT DATA                  | OWNER: CITY OF PHOENIX,                                                                                                         |
| 02 AGAVE LIBRARY       | 23550 N 36TH AVE, GLENDALE, AZ 85310                                                                                                                                                                                                                                                                                                          |                | )-A001           | SPECIFICATIONS                | OFFICE OF THE CITY ENGINEER, VERTICAL PROJECT MANAGEMENT                                                                        |
|                        | ,,,,,,,,,,,,,,,,,,,,,,,,,,,,,,,,,,,,,,,,,,,,,,,,,,,,,,,,,,,,,,,,,,,,,,,,,,,,,,,,,,,,,,,,,,,,,,,,,,,,,,,,,,,,,,,,,,,,,,,,,,,,,,,,,,,,,,,,,,,,,,,,,,,,,,,,,,,,,,,,,,,,,,,,,,,,,,,,,,,,,,,,,,,,,,,,,,,,,,,,,,,,,,,,,,,,,,,,,,,,,,,,,,,,,,,,,,,,,,,,,,,,,,,,,,,,,,,,,,,,,,,,,,,,,,,,,,,,,,,,,,,,,,,,,,,,,,,,,,,,,,,,,,,,,,,,,,,,,,,,,,,,,,,,,,,,, |                | )-A002           | SPECIFICATIONS                | 200 W WASHINGTON STREET, 5TH FLOOR PHOENIX, AZ 85003-1611                                                                       |
| 3 BURTON BARR LIBRARY  | 1221 N CENTRAL AVE, PHOENIX, AZ 85004                                                                                                                                                                                                                                                                                                         |                | )-A003           | SIGN PERMIT APPLICATION FORMS | DEPARTMENT: CITY OF PHOENIX PUBLIC LIBRARY                                                                                      |
|                        |                                                                                                                                                                                                                                                                                                                                               | 05-24-2024 00- | )-A004           | SIGN PERMIT APPLICATION FORMS | 1221 N CENTRAL AVENUE, 5TH FLOOR PHOENIX, AZ 85004                                                                              |
| 4 CENTURY LIBRARY      | 1750 E HIGHLAND AVE, PHOENIX, AZ 85016                                                                                                                                                                                                                                                                                                        | 05-24-2024 00- | )-A101           | SIGN TYPES (A, B)             |                                                                                                                                 |
|                        |                                                                                                                                                                                                                                                                                                                                               | 05-24-2024 00- | )-A102           | SIGN TYPES (C, D, E)          | ARCHITECT: DWL ARCHITECTS - PLANNERS, INC.<br>2333 N CENTRAL AVENUE PHOENIX, AZ 85004-1324                                      |
| 5 CESAR CHAVEZ LIBRARY | 3635 W BASELINE RD, LAVEEN VILLAGE, AZ 85339                                                                                                                                                                                                                                                                                                  | 05-24-2024 01- | -A100            | SITE PLAN                     | 2000 N CENTRAL AVENUE THOENIX, AZ 00004-1024                                                                                    |
|                        |                                                                                                                                                                                                                                                                                                                                               | 05-24-2024 01  | I-A101           | RENDERING                     | ELECTRICAL ENGINEER: HENDERSON ENGINEERS, INC.                                                                                  |
| 6 CHOLLA LIBRARY       | 10050 N METRO PKWY E, PHOENIX, AZ 85051                                                                                                                                                                                                                                                                                                       | 05-24-2024 02- | 2-A100           | SITE PLAN                     | 5343 N 16TH STREET, SUITE 460 PHOENIX, AZ 85016                                                                                 |
|                        |                                                                                                                                                                                                                                                                                                                                               |                | 2-A101           | RENDERING                     | STRUCTURAL ENGINEER: SCL CONSULTING STRUCTURAL ENGINEERS                                                                        |
| 7 DESERT BROOM LIBRARY | 29710 N CAVE CREEK RD, CAVE CREEK, AZ 85331                                                                                                                                                                                                                                                                                                   |                | 3-A100           | SITE PLAN                     | 1753 E. BROADWAY, SUITE 101-517 TEMPE, ARIZONA 85282                                                                            |
|                        |                                                                                                                                                                                                                                                                                                                                               |                | B-A101           | RENDERING                     |                                                                                                                                 |
| 08 DESERT SAGE LIBRARY | 7602 W ENCANTO BLVD, PHOENIX, AZ 85035                                                                                                                                                                                                                                                                                                        |                | B-A102           | RENDERING                     |                                                                                                                                 |
|                        |                                                                                                                                                                                                                                                                                                                                               |                | I-A100           | SITE PLAN                     | SCOPE OF WORK                                                                                                                   |
| 9 HARMON LIBRARY       | 1325 S 5TH AVE, PHOENIX, AZ 85003                                                                                                                                                                                                                                                                                                             |                | I-A101           | RENDERING                     | DESIGN AND INSTALLATION OF (18) FREESTANDING OUTDOOR DIGITAL                                                                    |
|                        |                                                                                                                                                                                                                                                                                                                                               |                | 5-A100           | SITE PLAN                     | AND NON-DIGITAL SIGNS TO DISPLAY COMMUNITY INFORMATION AND                                                                      |
| 0 IRONWOOD LIBRARY     | 4333 E CHANDLER BLVD, PHOENIX, AZ 85048                                                                                                                                                                                                                                                                                                       |                | 5-A101           | RENDERING                     | EVENTS FOR THE EXISTING CITY OF PHOENIX PUBLIC LIBRARIES. THE                                                                   |
|                        |                                                                                                                                                                                                                                                                                                                                               |                | 5-A100           | SITE PLAN                     | SCOPE OF WORK INCLUDES THE DESIGN, PUBLIC                                                                                       |
| 1 JUNIPER LIBRARY      | 1825 W UNION HILLS DR, PHOENIX, AZ 85027                                                                                                                                                                                                                                                                                                      |                | 5-A101           | RENDERING                     | NOTIFICATIONS/APPROVALS, PERMITTING AND CONSTRUCTION<br>REQUIRED TO MODIFY/EXPAND THE EXISTING LIBRARIES. THE (5)               |
|                        |                                                                                                                                                                                                                                                                                                                                               |                | 7-A100           | SITE PLAN                     | PROTOTYPE DIGITAL SIGNS CAN BE CONFIGURED TO INCORPORATE                                                                        |
| 2 MESQUITE LIBRARY     | 4525 E PARADISE VILLAGE PKWY N, PHOENIX, AZ 85032                                                                                                                                                                                                                                                                                             |                | 7-A101<br>8-A100 | RENDERING<br>SITE PLAN        | MATERIALS AND COLORS THAT COMPLEMENT THE EXISTING BRANCH                                                                        |
| 3 OCOTILLO LIBRARY     | 102 W SOUTHERN AVE, PHOENIX, AZ 85041                                                                                                                                                                                                                                                                                                         |                | B-A100<br>B-A101 | RENDERING                     | LIBRARIES' ARCHITECTURE AND SURROUNDING COMMUNITY<br>ENVIRONMENTS IS LOCATED TO BE VISIBLE FROM ADJACENT PUBLIC                 |
| 5 OCOTILLO LIBRART     | 102 W SOUTHERN AVE, PHOENIX, AZ 05041                                                                                                                                                                                                                                                                                                         |                | )-A100           | SITE PLAN                     | PUBLIC ROADWAYS .                                                                                                               |
| 4 PALO VERDE LIBRARY   | 4402 N 51ST AVE, PHOENIX, AZ 85031                                                                                                                                                                                                                                                                                                            |                | )-A101           | RENDERING                     |                                                                                                                                 |
|                        | 4402 N 3131 AVE, I NOENIX, AZ 03031                                                                                                                                                                                                                                                                                                           |                | )-A100           | SITE PLAN                     |                                                                                                                                 |
| 15 SAGUARO LIBRARY     | 2808 N 46TH ST, PHOENIX, AZ 85008                                                                                                                                                                                                                                                                                                             |                | )-A101           | RENDERING                     | GOVERNING CODES / ORDINANCES                                                                                                    |
|                        |                                                                                                                                                                                                                                                                                                                                               |                | -A100            | SITE PLAN                     |                                                                                                                                 |
| 6 SOUTH MOUNTAIN       | 7050 S 24TH ST, PHOENIX, AZ 85042                                                                                                                                                                                                                                                                                                             |                | -A101            | RENDERING                     | 2018 INTERNATIONAL BUILDING CODE WITH C.O.P. AMENDMENTS                                                                         |
| COMMUNITY LIBRARY      |                                                                                                                                                                                                                                                                                                                                               |                | 2-A100           | SITE PLAN                     | 2018 INTERNATIONAL EXISTING BUILDING CODE WITH C.O.P. AMENDMEN                                                                  |
|                        |                                                                                                                                                                                                                                                                                                                                               | 05-24-2024 12- | 2-A101           | RENDERING                     |                                                                                                                                 |
| 7 YUCCA LIBRARY        | 5648 N 15TH AVE, PHOENIX, AZ 85015                                                                                                                                                                                                                                                                                                            | 05-24-2024 13  | B-A100           | SITE PLAN                     | 2017 NATIONAL ELECTRICAL CODE (NFPA 70) WITH C.O.P. AMENDMENTS                                                                  |
|                        |                                                                                                                                                                                                                                                                                                                                               | 05-24-2024 13  | B-A101           | RENDERING                     | NO CHANGE TO EXISTING BUILDING STRUCTURES.                                                                                      |
|                        |                                                                                                                                                                                                                                                                                                                                               | 05-24-2024 14  | I-A100           | SITE PLAN                     | <ul> <li>NO CHANGE TO EXISTING BUILDING STRUCTORES.</li> <li>NO CHANGE TO EXISTING BUILDING OCCUPANCIES.</li> </ul>             |
|                        |                                                                                                                                                                                                                                                                                                                                               | 05-24-2024 14  | I-A101           | RENDERING                     | <ul> <li>NO CHANGE TO EXISTING EGRESS FROM OCCUPIED AREAS.</li> </ul>                                                           |
|                        |                                                                                                                                                                                                                                                                                                                                               | 05-24-2024 15  | 5-A100           | SITE PLAN                     | NO CHANGE TO EXISTING FIRE ALARM.                                                                                               |
|                        |                                                                                                                                                                                                                                                                                                                                               | 05-24-2024 15  | 5-A101           | RENDERING                     | <ul> <li>NO CHANGE TO EXISTING PLUMBING AND/OR MECHANICAL SYSTEMS.</li> <li>NO CHANGE TO EXISTING EXTERIOR SURFACES.</li> </ul> |
|                        |                                                                                                                                                                                                                                                                                                                                               | 05-24-2024 16  | 6-A100           | SITE PLAN                     | <ul> <li>NO CHANGE TO EXISTING PARKING REQUIREMENTS.</li> </ul>                                                                 |
|                        |                                                                                                                                                                                                                                                                                                                                               | 05-24-2024 16  | 5-A101           | RENDERING                     |                                                                                                                                 |
|                        |                                                                                                                                                                                                                                                                                                                                               | 05-24-2024 17- | ′-A100           | SITE PLAN                     | ALL MATERIALS TO BE USED IN THIS PROJECT ARE NON-COMBUSTIBLE.                                                                   |
|                        |                                                                                                                                                                                                                                                                                                                                               | 05-24-2024 17- | ′-A101           | RENDERING                     |                                                                                                                                 |