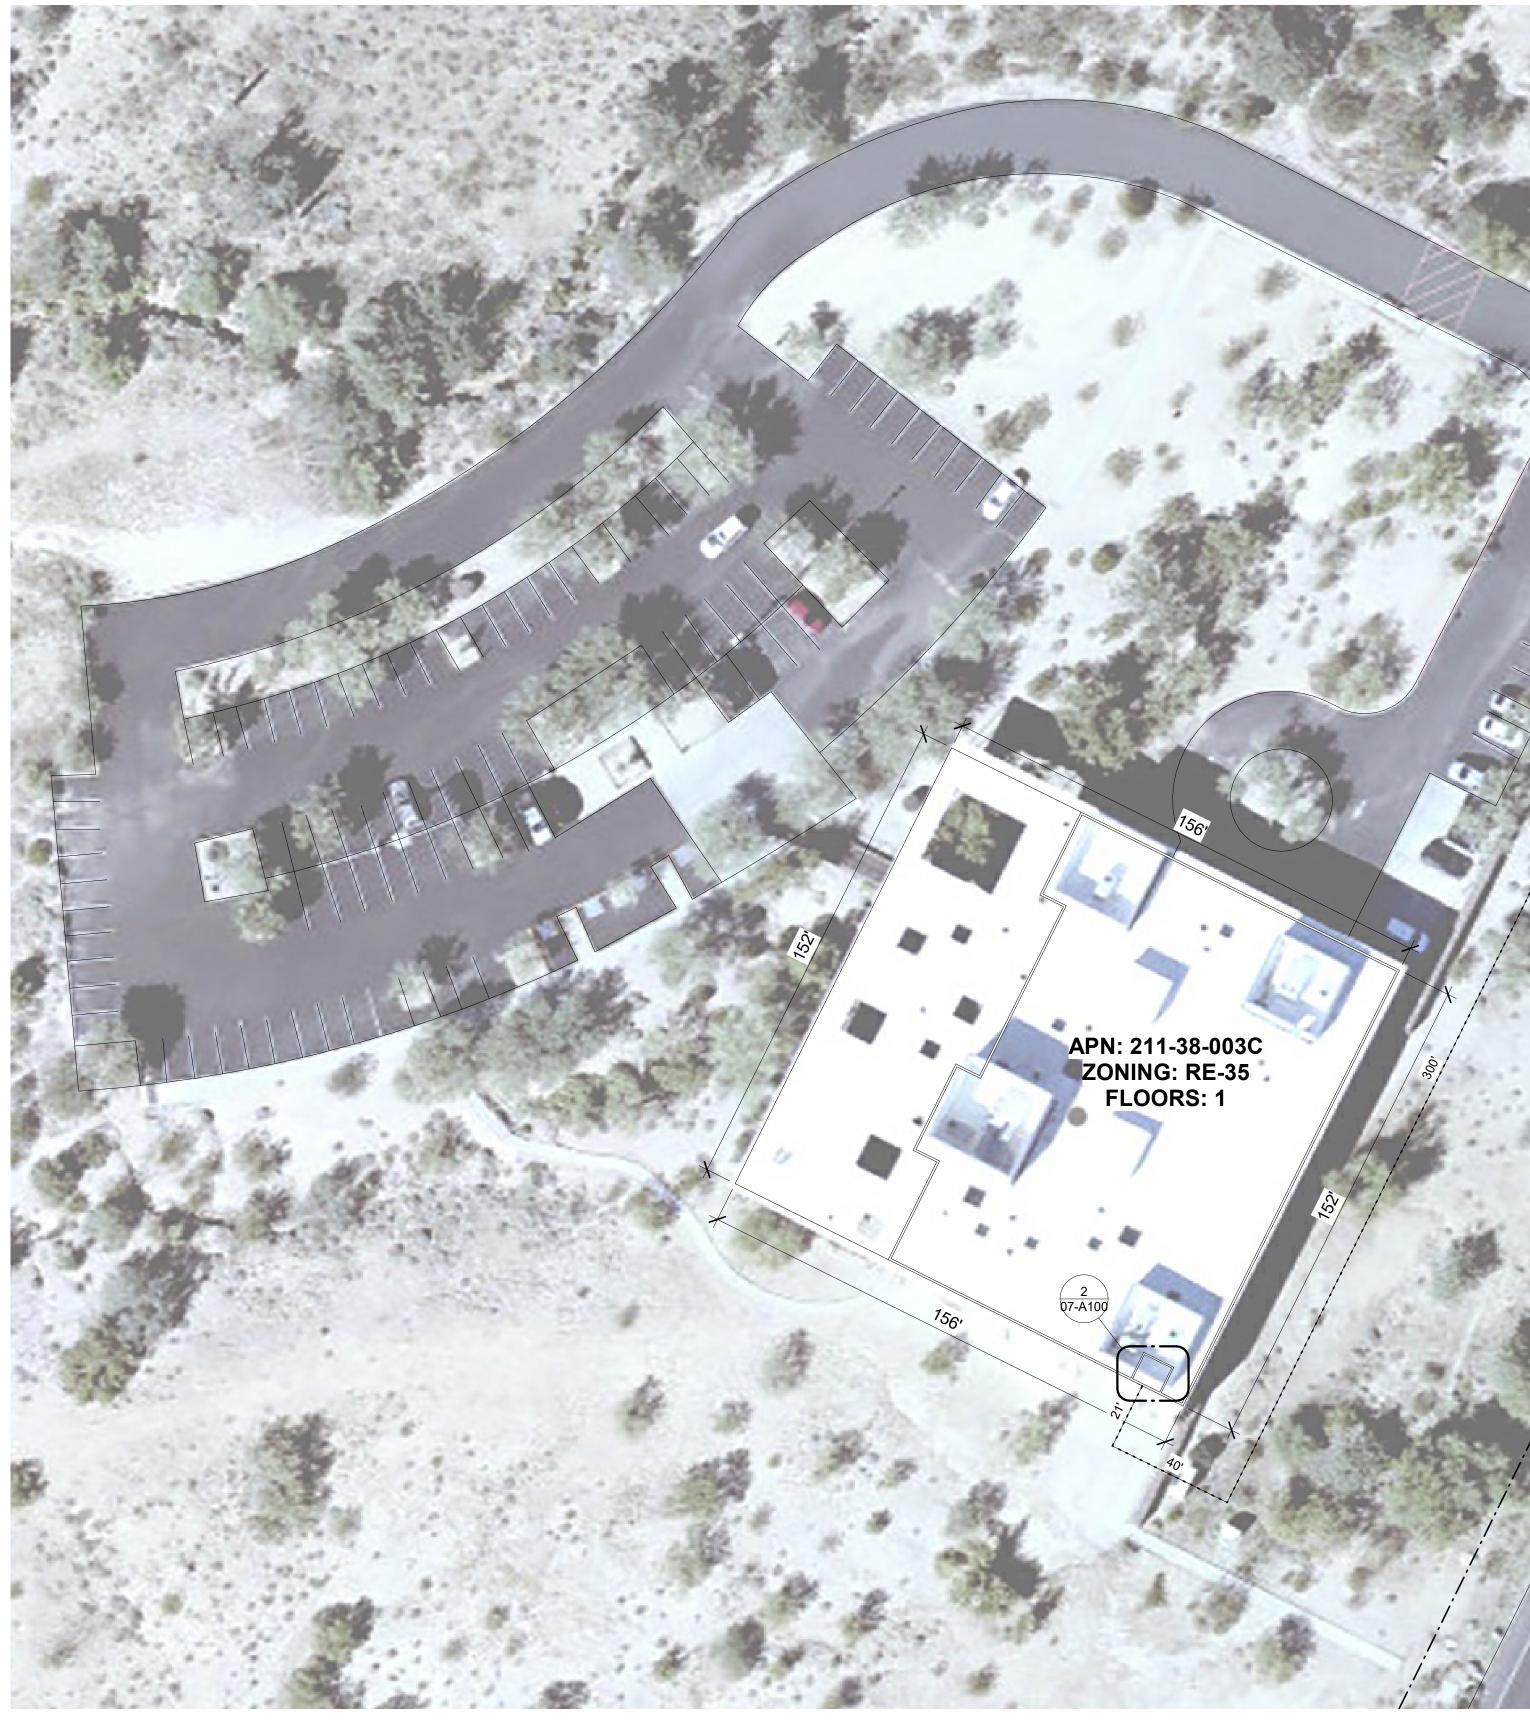

| LIBRARY LOCA           | ATIONS                                                                                                                                                                                                                                                                                                                                        |                | GS IND           | EX                            | PROJECT INFORMATION                                                                                                             |
|------------------------|-----------------------------------------------------------------------------------------------------------------------------------------------------------------------------------------------------------------------------------------------------------------------------------------------------------------------------------------------|----------------|------------------|-------------------------------|---------------------------------------------------------------------------------------------------------------------------------|
| LIBRARY                | ADDRESS                                                                                                                                                                                                                                                                                                                                       | DATE SI        | HEET #           | NAME                          | PROJECT DEVELOPMENT TEAM                                                                                                        |
| 01 ACACIA LIBRARY      | 750 E TOWNLEY AVE PHOENIX, AZ 85020                                                                                                                                                                                                                                                                                                           | 05-24-2024 00- | )-G000           | COVER SHEET                   | ON-CALL DESIGN CONTRACT NUMBER: 155416                                                                                          |
|                        |                                                                                                                                                                                                                                                                                                                                               |                | )-A000           | PROJECT DATA                  | OWNER: CITY OF PHOENIX,                                                                                                         |
| 02 AGAVE LIBRARY       | 23550 N 36TH AVE, GLENDALE, AZ 85310                                                                                                                                                                                                                                                                                                          |                | )-A001           | SPECIFICATIONS                | OFFICE OF THE CITY ENGINEER, VERTICAL PROJECT MANAGEMENT                                                                        |
|                        | ,,,,,,,,,,,,,,,,,,,,,,,,,,,,,,,,,,,,,,,,,,,,,,,,,,,,,,,,,,,,,,,,,,,,,,,,,,,,,,,,,,,,,,,,,,,,,,,,,,,,,,,,,,,,,,,,,,,,,,,,,,,,,,,,,,,,,,,,,,,,,,,,,,,,,,,,,,,,,,,,,,,,,,,,,,,,,,,,,,,,,,,,,,,,,,,,,,,,,,,,,,,,,,,,,,,,,,,,,,,,,,,,,,,,,,,,,,,,,,,,,,,,,,,,,,,,,,,,,,,,,,,,,,,,,,,,,,,,,,,,,,,,,,,,,,,,,,,,,,,,,,,,,,,,,,,,,,,,,,,,,,,,,,,,,,,,, |                | )-A002           | SPECIFICATIONS                | 200 W WASHINGTON STREET, 5TH FLOOR PHOENIX, AZ 85003-1611                                                                       |
| 3 BURTON BARR LIBRARY  | 1221 N CENTRAL AVE, PHOENIX, AZ 85004                                                                                                                                                                                                                                                                                                         |                | )-A003           | SIGN PERMIT APPLICATION FORMS | DEPARTMENT: CITY OF PHOENIX PUBLIC LIBRARY                                                                                      |
|                        |                                                                                                                                                                                                                                                                                                                                               | 05-24-2024 00- | )-A004           | SIGN PERMIT APPLICATION FORMS | 1221 N CENTRAL AVENUE, 5TH FLOOR PHOENIX, AZ 85004                                                                              |
| 4 CENTURY LIBRARY      | 1750 E HIGHLAND AVE, PHOENIX, AZ 85016                                                                                                                                                                                                                                                                                                        | 05-24-2024 00- | )-A101           | SIGN TYPES (A, B)             |                                                                                                                                 |
|                        |                                                                                                                                                                                                                                                                                                                                               | 05-24-2024 00- | )-A102           | SIGN TYPES (C, D, E)          | ARCHITECT: DWL ARCHITECTS - PLANNERS, INC.<br>2333 N CENTRAL AVENUE PHOENIX, AZ 85004-1324                                      |
| 5 CESAR CHAVEZ LIBRARY | 3635 W BASELINE RD, LAVEEN VILLAGE, AZ 85339                                                                                                                                                                                                                                                                                                  | 05-24-2024 01- | -A100            | SITE PLAN                     | 2000 N CENTRAL AVENUE THOENIX, AZ 00004-1024                                                                                    |
|                        |                                                                                                                                                                                                                                                                                                                                               | 05-24-2024 01  | I-A101           | RENDERING                     | ELECTRICAL ENGINEER: HENDERSON ENGINEERS, INC.                                                                                  |
| 6 CHOLLA LIBRARY       | 10050 N METRO PKWY E, PHOENIX, AZ 85051                                                                                                                                                                                                                                                                                                       | 05-24-2024 02- | 2-A100           | SITE PLAN                     | 5343 N 16TH STREET, SUITE 460 PHOENIX, AZ 85016                                                                                 |
|                        |                                                                                                                                                                                                                                                                                                                                               |                | 2-A101           | RENDERING                     | STRUCTURAL ENGINEER: SCL CONSULTING STRUCTURAL ENGINEERS                                                                        |
| 7 DESERT BROOM LIBRARY | 29710 N CAVE CREEK RD, CAVE CREEK, AZ 85331                                                                                                                                                                                                                                                                                                   |                | 3-A100           | SITE PLAN                     | 1753 E. BROADWAY, SUITE 101-517 TEMPE, ARIZONA 85282                                                                            |
|                        |                                                                                                                                                                                                                                                                                                                                               |                | B-A101           | RENDERING                     |                                                                                                                                 |
| 08 DESERT SAGE LIBRARY | 7602 W ENCANTO BLVD, PHOENIX, AZ 85035                                                                                                                                                                                                                                                                                                        |                | B-A102           | RENDERING                     |                                                                                                                                 |
|                        |                                                                                                                                                                                                                                                                                                                                               |                | I-A100           | SITE PLAN                     | SCOPE OF WORK                                                                                                                   |
| 9 HARMON LIBRARY       | 1325 S 5TH AVE, PHOENIX, AZ 85003                                                                                                                                                                                                                                                                                                             |                | I-A101           | RENDERING                     | DESIGN AND INSTALLATION OF (18) FREESTANDING OUTDOOR DIGITAL                                                                    |
|                        |                                                                                                                                                                                                                                                                                                                                               |                | 5-A100           | SITE PLAN                     | AND NON-DIGITAL SIGNS TO DISPLAY COMMUNITY INFORMATION AND                                                                      |
| 0 IRONWOOD LIBRARY     | 4333 E CHANDLER BLVD, PHOENIX, AZ 85048                                                                                                                                                                                                                                                                                                       |                | 5-A101           | RENDERING                     | EVENTS FOR THE EXISTING CITY OF PHOENIX PUBLIC LIBRARIES. THE                                                                   |
|                        |                                                                                                                                                                                                                                                                                                                                               |                | 5-A100           | SITE PLAN                     | SCOPE OF WORK INCLUDES THE DESIGN, PUBLIC                                                                                       |
| 1 JUNIPER LIBRARY      | 1825 W UNION HILLS DR, PHOENIX, AZ 85027                                                                                                                                                                                                                                                                                                      |                | 5-A101           | RENDERING                     | NOTIFICATIONS/APPROVALS, PERMITTING AND CONSTRUCTION<br>REQUIRED TO MODIFY/EXPAND THE EXISTING LIBRARIES. THE (5)               |
|                        |                                                                                                                                                                                                                                                                                                                                               |                | 7-A100           | SITE PLAN                     | PROTOTYPE DIGITAL SIGNS CAN BE CONFIGURED TO INCORPORATE                                                                        |
| 2 MESQUITE LIBRARY     | 4525 E PARADISE VILLAGE PKWY N, PHOENIX, AZ 85032                                                                                                                                                                                                                                                                                             |                | 7-A101<br>8-A100 | RENDERING<br>SITE PLAN        | MATERIALS AND COLORS THAT COMPLEMENT THE EXISTING BRANCH                                                                        |
| 3 OCOTILLO LIBRARY     | 102 W SOUTHERN AVE, PHOENIX, AZ 85041                                                                                                                                                                                                                                                                                                         |                | B-A100<br>B-A101 | RENDERING                     | LIBRARIES' ARCHITECTURE AND SURROUNDING COMMUNITY<br>ENVIRONMENTS IS LOCATED TO BE VISIBLE FROM ADJACENT PUBLIC                 |
| 5 OCOTILLO LIBRART     | 102 W SOUTHERN AVE, PHOENIX, AZ 05041                                                                                                                                                                                                                                                                                                         |                | )-A100           | SITE PLAN                     | PUBLIC ROADWAYS .                                                                                                               |
| 4 PALO VERDE LIBRARY   | 4402 N 51ST AVE, PHOENIX, AZ 85031                                                                                                                                                                                                                                                                                                            |                | )-A101           | RENDERING                     |                                                                                                                                 |
|                        | 4402 N 3131 AVE, I NOENIX, AZ 03031                                                                                                                                                                                                                                                                                                           |                | )-A100           | SITE PLAN                     |                                                                                                                                 |
| 15 SAGUARO LIBRARY     | 2808 N 46TH ST, PHOENIX, AZ 85008                                                                                                                                                                                                                                                                                                             |                | )-A101           | RENDERING                     | GOVERNING CODES / ORDINANCES                                                                                                    |
|                        |                                                                                                                                                                                                                                                                                                                                               |                | -A100            | SITE PLAN                     |                                                                                                                                 |
| 6 SOUTH MOUNTAIN       | 7050 S 24TH ST, PHOENIX, AZ 85042                                                                                                                                                                                                                                                                                                             |                | -A101            | RENDERING                     | 2018 INTERNATIONAL BUILDING CODE WITH C.O.P. AMENDMENTS                                                                         |
| COMMUNITY LIBRARY      |                                                                                                                                                                                                                                                                                                                                               |                | 2-A100           | SITE PLAN                     | 2018 INTERNATIONAL EXISTING BUILDING CODE WITH C.O.P. AMENDMEN                                                                  |
|                        |                                                                                                                                                                                                                                                                                                                                               | 05-24-2024 12- | 2-A101           | RENDERING                     |                                                                                                                                 |
| 7 YUCCA LIBRARY        | 5648 N 15TH AVE, PHOENIX, AZ 85015                                                                                                                                                                                                                                                                                                            | 05-24-2024 13  | B-A100           | SITE PLAN                     | 2017 NATIONAL ELECTRICAL CODE (NFPA 70) WITH C.O.P. AMENDMENTS                                                                  |
|                        |                                                                                                                                                                                                                                                                                                                                               | 05-24-2024 13  | B-A101           | RENDERING                     | NO CHANGE TO EXISTING BUILDING STRUCTURES.                                                                                      |
|                        |                                                                                                                                                                                                                                                                                                                                               | 05-24-2024 14  | I-A100           | SITE PLAN                     | <ul> <li>NO CHANGE TO EXISTING BUILDING STRUCTORES.</li> <li>NO CHANGE TO EXISTING BUILDING OCCUPANCIES.</li> </ul>             |
|                        |                                                                                                                                                                                                                                                                                                                                               | 05-24-2024 14  | I-A101           | RENDERING                     | <ul> <li>NO CHANGE TO EXISTING EGRESS FROM OCCUPIED AREAS.</li> </ul>                                                           |
|                        |                                                                                                                                                                                                                                                                                                                                               | 05-24-2024 15  | 5-A100           | SITE PLAN                     | NO CHANGE TO EXISTING FIRE ALARM.                                                                                               |
|                        |                                                                                                                                                                                                                                                                                                                                               | 05-24-2024 15  | 5-A101           | RENDERING                     | <ul> <li>NO CHANGE TO EXISTING PLUMBING AND/OR MECHANICAL SYSTEMS.</li> <li>NO CHANGE TO EXISTING EXTERIOR SURFACES.</li> </ul> |
|                        |                                                                                                                                                                                                                                                                                                                                               | 05-24-2024 16  | 6-A100           | SITE PLAN                     | <ul> <li>NO CHANGE TO EXISTING PARKING REQUIREMENTS.</li> </ul>                                                                 |
|                        |                                                                                                                                                                                                                                                                                                                                               | 05-24-2024 16  | 5-A101           | RENDERING                     |                                                                                                                                 |
|                        |                                                                                                                                                                                                                                                                                                                                               | 05-24-2024 17- | ′-A100           | SITE PLAN                     | ALL MATERIALS TO BE USED IN THIS PROJECT ARE NON-COMBUSTIBLE.                                                                   |
|                        |                                                                                                                                                                                                                                                                                                                                               | 05-24-2024 17- | ′-A101           | RENDERING                     |                                                                                                                                 |