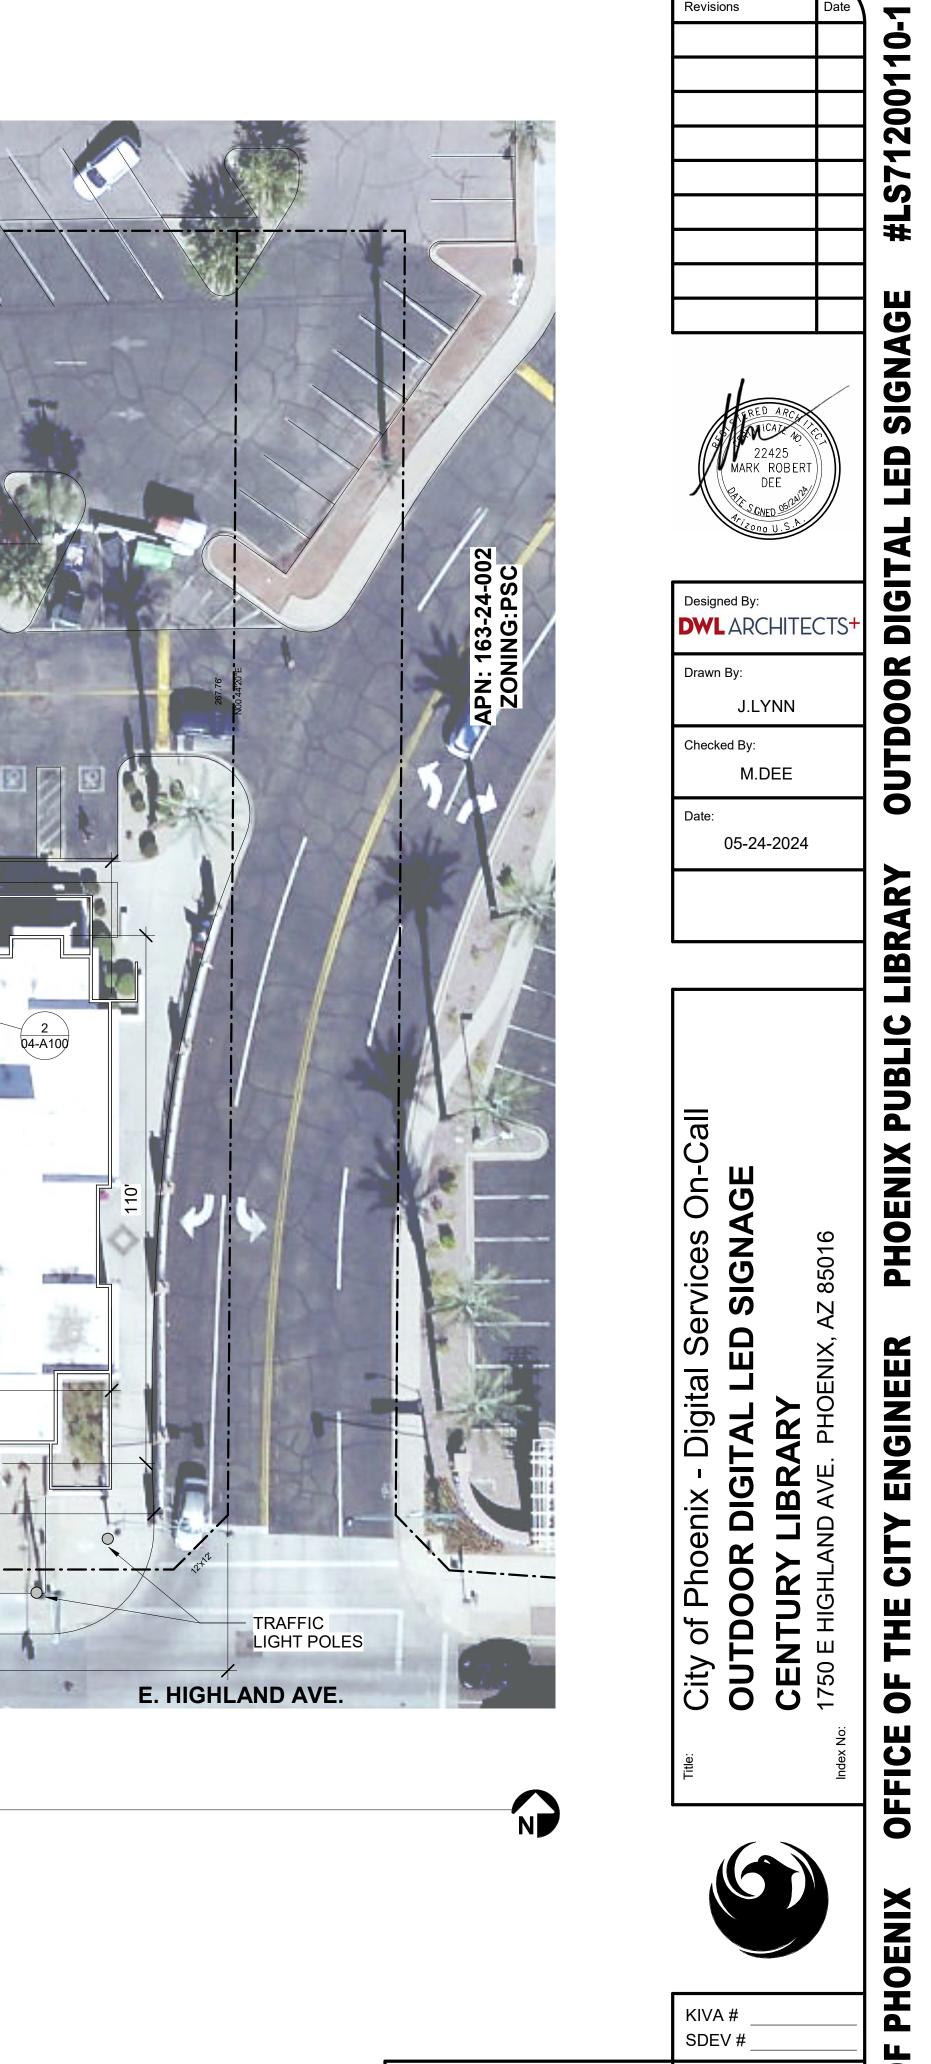

| LIBRARY LOCA           | ATIONS                                                                                                                                                                                                                                                                                                                                        |                | GS IND           | EX                            | PROJECT INFORMATION                                                                                                             |
|------------------------|-----------------------------------------------------------------------------------------------------------------------------------------------------------------------------------------------------------------------------------------------------------------------------------------------------------------------------------------------|----------------|------------------|-------------------------------|---------------------------------------------------------------------------------------------------------------------------------|
| LIBRARY                | ADDRESS                                                                                                                                                                                                                                                                                                                                       | DATE SI        | HEET #           | NAME                          | PROJECT DEVELOPMENT TEAM                                                                                                        |
| 01 ACACIA LIBRARY      | 750 E TOWNLEY AVE PHOENIX, AZ 85020                                                                                                                                                                                                                                                                                                           | 05-24-2024 00- | )-G000           | COVER SHEET                   | ON-CALL DESIGN CONTRACT NUMBER: 155416                                                                                          |
|                        |                                                                                                                                                                                                                                                                                                                                               |                | )-A000           | PROJECT DATA                  | OWNER: CITY OF PHOENIX,                                                                                                         |
| 02 AGAVE LIBRARY       | 23550 N 36TH AVE, GLENDALE, AZ 85310                                                                                                                                                                                                                                                                                                          |                | )-A001           | SPECIFICATIONS                | OFFICE OF THE CITY ENGINEER, VERTICAL PROJECT MANAGEMENT                                                                        |
|                        | ,,,,,,,,,,,,,,,,,,,,,,,,,,,,,,,,,,,,,,,,,,,,,,,,,,,,,,,,,,,,,,,,,,,,,,,,,,,,,,,,,,,,,,,,,,,,,,,,,,,,,,,,,,,,,,,,,,,,,,,,,,,,,,,,,,,,,,,,,,,,,,,,,,,,,,,,,,,,,,,,,,,,,,,,,,,,,,,,,,,,,,,,,,,,,,,,,,,,,,,,,,,,,,,,,,,,,,,,,,,,,,,,,,,,,,,,,,,,,,,,,,,,,,,,,,,,,,,,,,,,,,,,,,,,,,,,,,,,,,,,,,,,,,,,,,,,,,,,,,,,,,,,,,,,,,,,,,,,,,,,,,,,,,,,,,,,, |                | )-A002           | SPECIFICATIONS                | 200 W WASHINGTON STREET, 5TH FLOOR PHOENIX, AZ 85003-1611                                                                       |
| 3 BURTON BARR LIBRARY  | 1221 N CENTRAL AVE, PHOENIX, AZ 85004                                                                                                                                                                                                                                                                                                         |                | )-A003           | SIGN PERMIT APPLICATION FORMS | DEPARTMENT: CITY OF PHOENIX PUBLIC LIBRARY                                                                                      |
|                        |                                                                                                                                                                                                                                                                                                                                               | 05-24-2024 00- | )-A004           | SIGN PERMIT APPLICATION FORMS | 1221 N CENTRAL AVENUE, 5TH FLOOR PHOENIX, AZ 85004                                                                              |
| 4 CENTURY LIBRARY      | 1750 E HIGHLAND AVE, PHOENIX, AZ 85016                                                                                                                                                                                                                                                                                                        | 05-24-2024 00- | )-A101           | SIGN TYPES (A, B)             |                                                                                                                                 |
|                        |                                                                                                                                                                                                                                                                                                                                               | 05-24-2024 00- | )-A102           | SIGN TYPES (C, D, E)          | ARCHITECT: DWL ARCHITECTS - PLANNERS, INC.<br>2333 N CENTRAL AVENUE PHOENIX, AZ 85004-1324                                      |
| 5 CESAR CHAVEZ LIBRARY | 3635 W BASELINE RD, LAVEEN VILLAGE, AZ 85339                                                                                                                                                                                                                                                                                                  | 05-24-2024 01- | -A100            | SITE PLAN                     | 2000 N CENTRAL AVENUE THOENIX, AZ 00004-1024                                                                                    |
|                        |                                                                                                                                                                                                                                                                                                                                               | 05-24-2024 01  | I-A101           | RENDERING                     | ELECTRICAL ENGINEER: HENDERSON ENGINEERS, INC.                                                                                  |
| 6 CHOLLA LIBRARY       | 10050 N METRO PKWY E, PHOENIX, AZ 85051                                                                                                                                                                                                                                                                                                       | 05-24-2024 02- | 2-A100           | SITE PLAN                     | 5343 N 16TH STREET, SUITE 460 PHOENIX, AZ 85016                                                                                 |
|                        |                                                                                                                                                                                                                                                                                                                                               |                | 2-A101           | RENDERING                     | STRUCTURAL ENGINEER: SCL CONSULTING STRUCTURAL ENGINEERS                                                                        |
| 7 DESERT BROOM LIBRARY | 29710 N CAVE CREEK RD, CAVE CREEK, AZ 85331                                                                                                                                                                                                                                                                                                   |                | 3-A100           | SITE PLAN                     | 1753 E. BROADWAY, SUITE 101-517 TEMPE, ARIZONA 85282                                                                            |
|                        |                                                                                                                                                                                                                                                                                                                                               |                | B-A101           | RENDERING                     |                                                                                                                                 |
| 08 DESERT SAGE LIBRARY | 7602 W ENCANTO BLVD, PHOENIX, AZ 85035                                                                                                                                                                                                                                                                                                        |                | B-A102           | RENDERING                     |                                                                                                                                 |
|                        |                                                                                                                                                                                                                                                                                                                                               |                | I-A100           | SITE PLAN                     | SCOPE OF WORK                                                                                                                   |
| 9 HARMON LIBRARY       | 1325 S 5TH AVE, PHOENIX, AZ 85003                                                                                                                                                                                                                                                                                                             |                | I-A101           | RENDERING                     | DESIGN AND INSTALLATION OF (18) FREESTANDING OUTDOOR DIGITAL                                                                    |
|                        |                                                                                                                                                                                                                                                                                                                                               |                | 5-A100           | SITE PLAN                     | AND NON-DIGITAL SIGNS TO DISPLAY COMMUNITY INFORMATION AND                                                                      |
| 0 IRONWOOD LIBRARY     | 4333 E CHANDLER BLVD, PHOENIX, AZ 85048                                                                                                                                                                                                                                                                                                       |                | 5-A101           | RENDERING                     | EVENTS FOR THE EXISTING CITY OF PHOENIX PUBLIC LIBRARIES. THE                                                                   |
|                        |                                                                                                                                                                                                                                                                                                                                               |                | 5-A100           | SITE PLAN                     | SCOPE OF WORK INCLUDES THE DESIGN, PUBLIC                                                                                       |
| 1 JUNIPER LIBRARY      | 1825 W UNION HILLS DR, PHOENIX, AZ 85027                                                                                                                                                                                                                                                                                                      |                | 5-A101           | RENDERING                     | NOTIFICATIONS/APPROVALS, PERMITTING AND CONSTRUCTION<br>REQUIRED TO MODIFY/EXPAND THE EXISTING LIBRARIES. THE (5)               |
|                        |                                                                                                                                                                                                                                                                                                                                               |                | 7-A100           | SITE PLAN                     | PROTOTYPE DIGITAL SIGNS CAN BE CONFIGURED TO INCORPORATE                                                                        |
| 2 MESQUITE LIBRARY     | 4525 E PARADISE VILLAGE PKWY N, PHOENIX, AZ 85032                                                                                                                                                                                                                                                                                             |                | 7-A101<br>8-A100 | RENDERING<br>SITE PLAN        | MATERIALS AND COLORS THAT COMPLEMENT THE EXISTING BRANCH                                                                        |
| 3 OCOTILLO LIBRARY     | 102 W SOUTHERN AVE, PHOENIX, AZ 85041                                                                                                                                                                                                                                                                                                         |                | B-A100<br>B-A101 | RENDERING                     | LIBRARIES' ARCHITECTURE AND SURROUNDING COMMUNITY<br>ENVIRONMENTS IS LOCATED TO BE VISIBLE FROM ADJACENT PUBLIC                 |
| 5 OCOTILLO LIBRART     | 102 W SOUTHERN AVE, PHOENIX, AZ 05041                                                                                                                                                                                                                                                                                                         |                | )-A100           | SITE PLAN                     | PUBLIC ROADWAYS .                                                                                                               |
| 4 PALO VERDE LIBRARY   | 4402 N 51ST AVE, PHOENIX, AZ 85031                                                                                                                                                                                                                                                                                                            |                | )-A101           | RENDERING                     |                                                                                                                                 |
|                        | 4402 N 3131 AVE, I NOENIX, AZ 03031                                                                                                                                                                                                                                                                                                           |                | )-A100           | SITE PLAN                     |                                                                                                                                 |
| 15 SAGUARO LIBRARY     | 2808 N 46TH ST, PHOENIX, AZ 85008                                                                                                                                                                                                                                                                                                             |                | )-A101           | RENDERING                     | GOVERNING CODES / ORDINANCES                                                                                                    |
|                        |                                                                                                                                                                                                                                                                                                                                               |                | -A100            | SITE PLAN                     |                                                                                                                                 |
| 6 SOUTH MOUNTAIN       | 7050 S 24TH ST, PHOENIX, AZ 85042                                                                                                                                                                                                                                                                                                             |                | -A101            | RENDERING                     | 2018 INTERNATIONAL BUILDING CODE WITH C.O.P. AMENDMENTS                                                                         |
| COMMUNITY LIBRARY      |                                                                                                                                                                                                                                                                                                                                               |                | 2-A100           | SITE PLAN                     | 2018 INTERNATIONAL EXISTING BUILDING CODE WITH C.O.P. AMENDMEN                                                                  |
|                        |                                                                                                                                                                                                                                                                                                                                               | 05-24-2024 12- | 2-A101           | RENDERING                     |                                                                                                                                 |
| 7 YUCCA LIBRARY        | 5648 N 15TH AVE, PHOENIX, AZ 85015                                                                                                                                                                                                                                                                                                            | 05-24-2024 13  | B-A100           | SITE PLAN                     | 2017 NATIONAL ELECTRICAL CODE (NFPA 70) WITH C.O.P. AMENDMENTS                                                                  |
|                        |                                                                                                                                                                                                                                                                                                                                               | 05-24-2024 13  | B-A101           | RENDERING                     | NO CHANGE TO EXISTING BUILDING STRUCTURES.                                                                                      |
|                        |                                                                                                                                                                                                                                                                                                                                               | 05-24-2024 14  | I-A100           | SITE PLAN                     | <ul> <li>NO CHANGE TO EXISTING BUILDING STRUCTORES.</li> <li>NO CHANGE TO EXISTING BUILDING OCCUPANCIES.</li> </ul>             |
|                        |                                                                                                                                                                                                                                                                                                                                               | 05-24-2024 14  | I-A101           | RENDERING                     | <ul> <li>NO CHANGE TO EXISTING EGRESS FROM OCCUPIED AREAS.</li> </ul>                                                           |
|                        |                                                                                                                                                                                                                                                                                                                                               | 05-24-2024 15  | 5-A100           | SITE PLAN                     | NO CHANGE TO EXISTING FIRE ALARM.                                                                                               |
|                        |                                                                                                                                                                                                                                                                                                                                               | 05-24-2024 15  | 5-A101           | RENDERING                     | <ul> <li>NO CHANGE TO EXISTING PLUMBING AND/OR MECHANICAL SYSTEMS.</li> <li>NO CHANGE TO EXISTING EXTERIOR SURFACES.</li> </ul> |
|                        |                                                                                                                                                                                                                                                                                                                                               | 05-24-2024 16  | 6-A100           | SITE PLAN                     | <ul> <li>NO CHANGE TO EXISTING PARKING REQUIREMENTS.</li> </ul>                                                                 |
|                        |                                                                                                                                                                                                                                                                                                                                               | 05-24-2024 16  | 5-A101           | RENDERING                     |                                                                                                                                 |
|                        |                                                                                                                                                                                                                                                                                                                                               | 05-24-2024 17- | ′-A100           | SITE PLAN                     | ALL MATERIALS TO BE USED IN THIS PROJECT ARE NON-COMBUSTIBLE.                                                                   |
|                        |                                                                                                                                                                                                                                                                                                                                               | 05-24-2024 17- | ′-A101           | RENDERING                     |                                                                                                                                 |