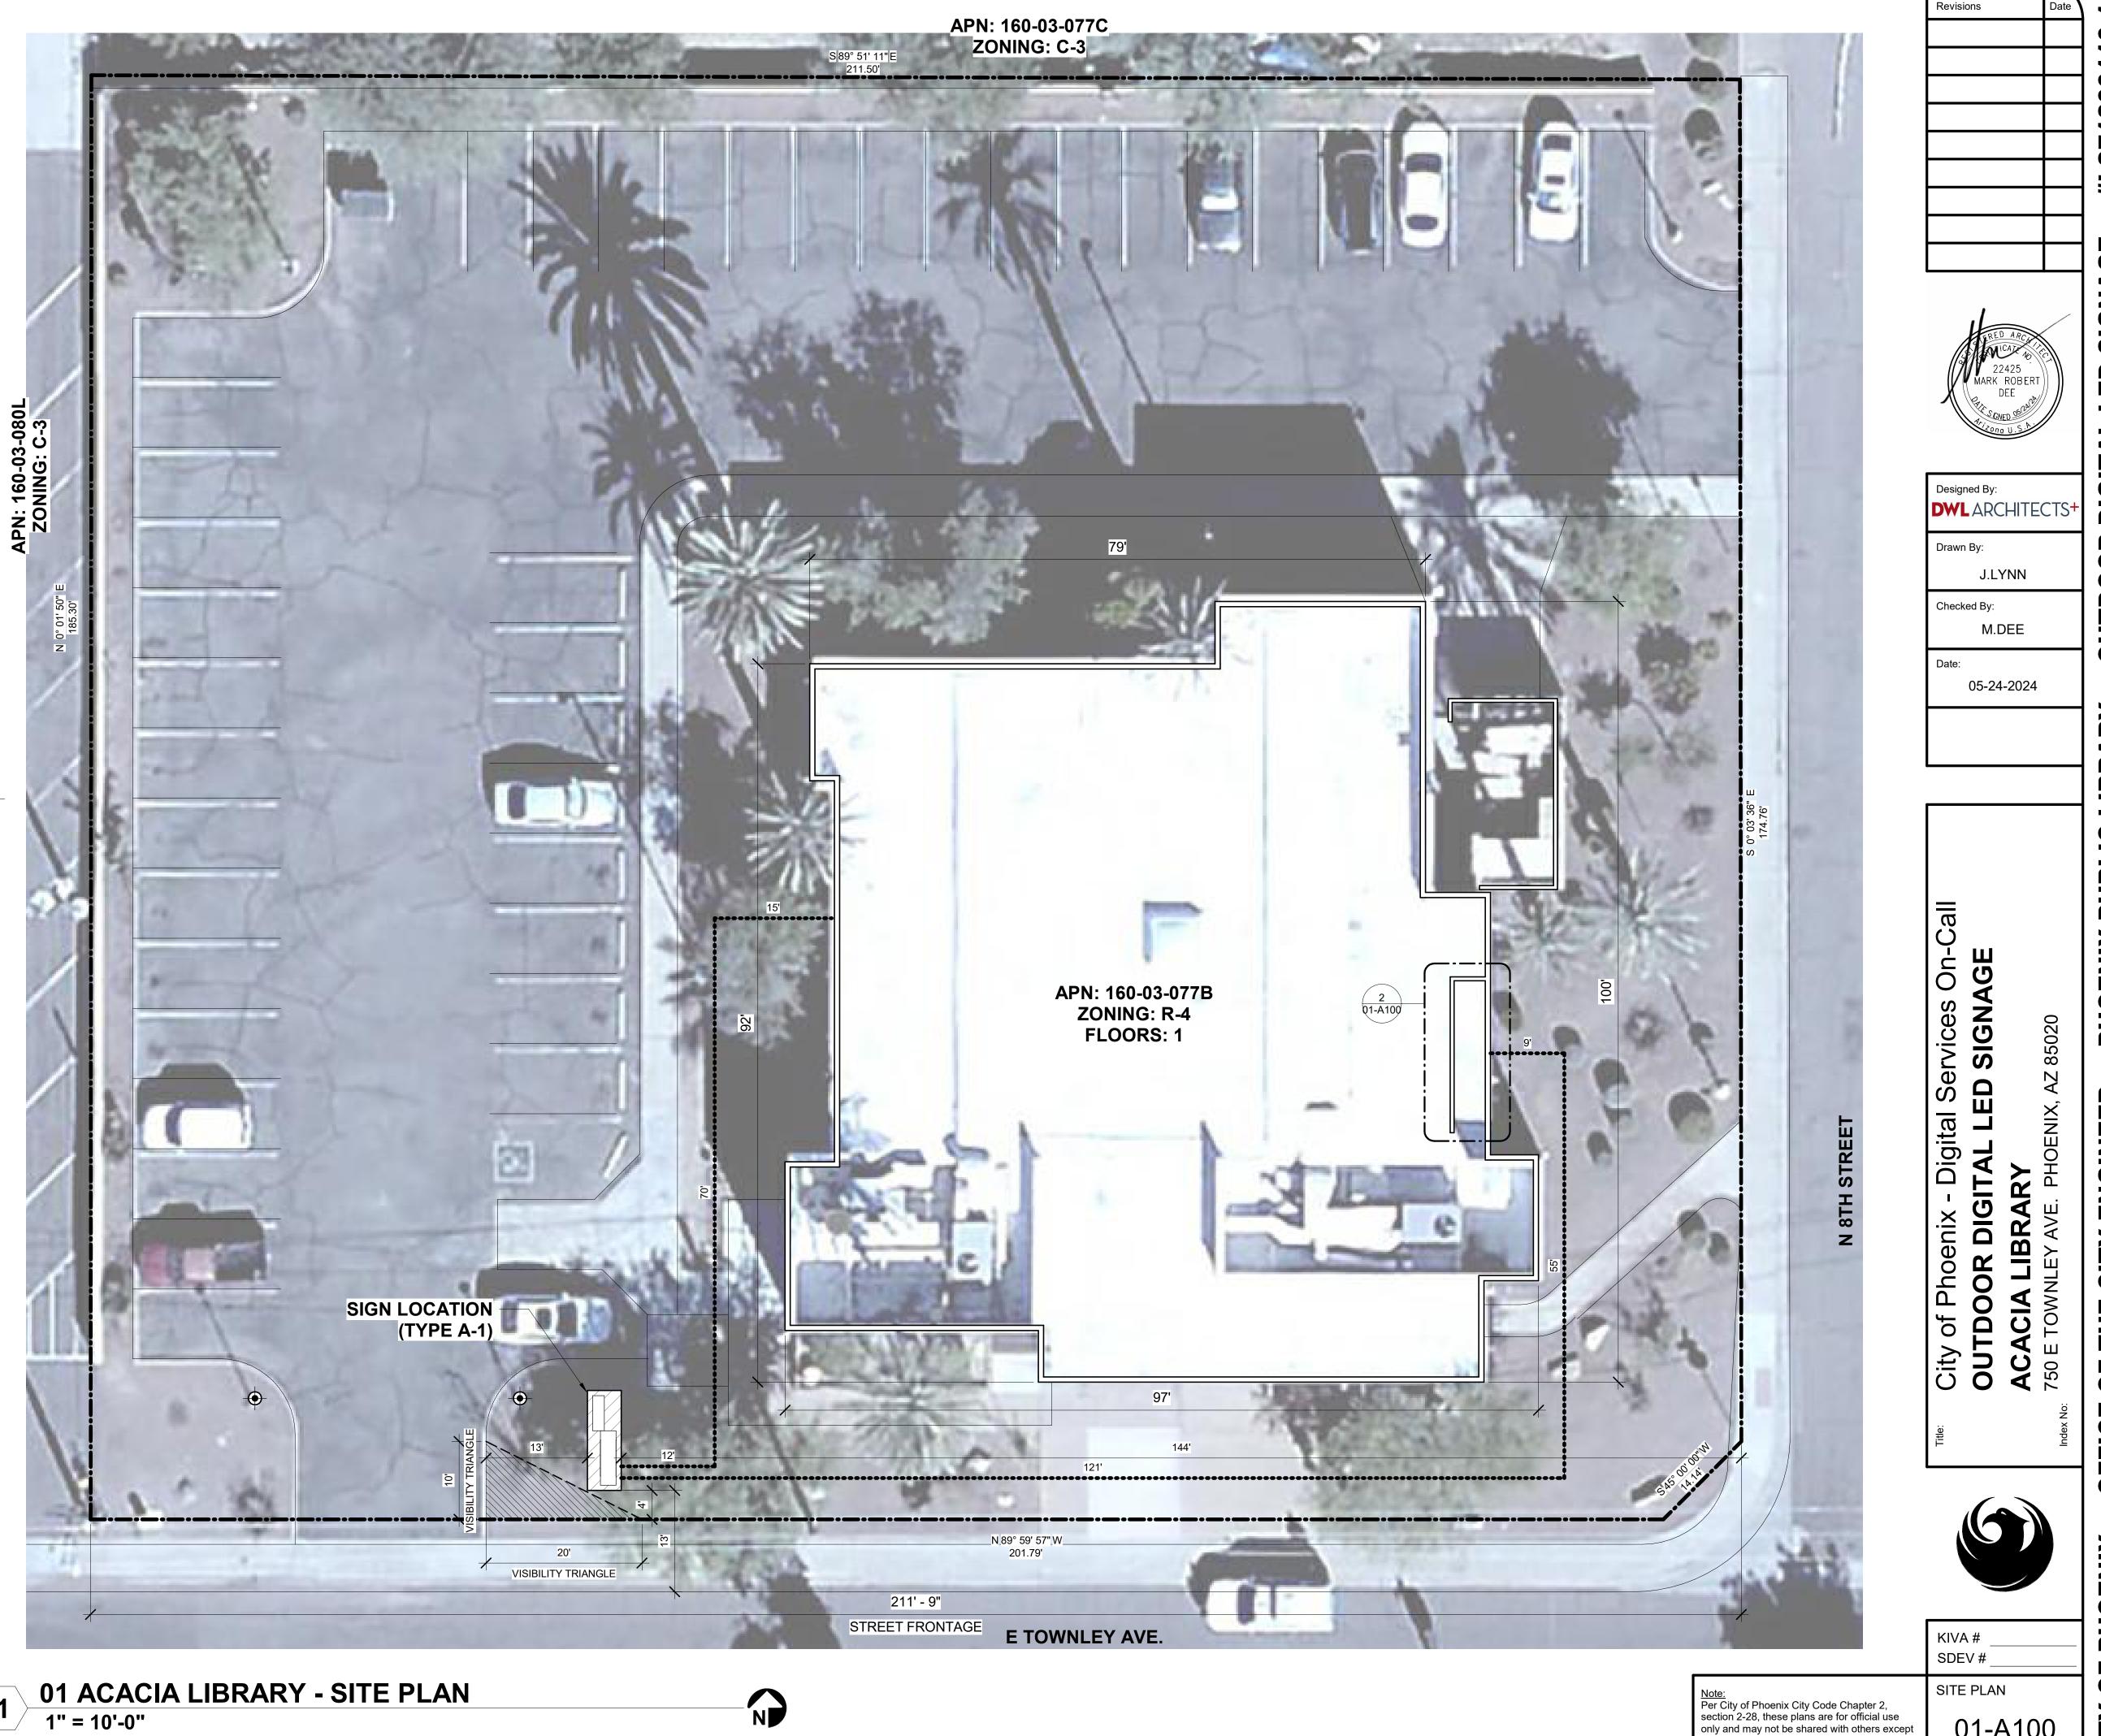

| LIBRARY LOCA           | ATIONS                                                                                                                                                                                                                                                                                                                                        |                | GS IND           | EX                            | PROJECT INFORMATION                                                                                                             |
|------------------------|-----------------------------------------------------------------------------------------------------------------------------------------------------------------------------------------------------------------------------------------------------------------------------------------------------------------------------------------------|----------------|------------------|-------------------------------|---------------------------------------------------------------------------------------------------------------------------------|
| LIBRARY                | ADDRESS                                                                                                                                                                                                                                                                                                                                       | DATE SI        | HEET #           | NAME                          | PROJECT DEVELOPMENT TEAM                                                                                                        |
| 01 ACACIA LIBRARY      | 750 E TOWNLEY AVE PHOENIX, AZ 85020                                                                                                                                                                                                                                                                                                           | 05-24-2024 00- | )-G000           | COVER SHEET                   | ON-CALL DESIGN CONTRACT NUMBER: 155416                                                                                          |
|                        |                                                                                                                                                                                                                                                                                                                                               |                | )-A000           | PROJECT DATA                  | OWNER: CITY OF PHOENIX,                                                                                                         |
| 02 AGAVE LIBRARY       | 23550 N 36TH AVE, GLENDALE, AZ 85310                                                                                                                                                                                                                                                                                                          |                | )-A001           | SPECIFICATIONS                | OFFICE OF THE CITY ENGINEER, VERTICAL PROJECT MANAGEMENT                                                                        |
|                        | ,,,,,,,,,,,,,,,,,,,,,,,,,,,,,,,,,,,,,,,,,,,,,,,,,,,,,,,,,,,,,,,,,,,,,,,,,,,,,,,,,,,,,,,,,,,,,,,,,,,,,,,,,,,,,,,,,,,,,,,,,,,,,,,,,,,,,,,,,,,,,,,,,,,,,,,,,,,,,,,,,,,,,,,,,,,,,,,,,,,,,,,,,,,,,,,,,,,,,,,,,,,,,,,,,,,,,,,,,,,,,,,,,,,,,,,,,,,,,,,,,,,,,,,,,,,,,,,,,,,,,,,,,,,,,,,,,,,,,,,,,,,,,,,,,,,,,,,,,,,,,,,,,,,,,,,,,,,,,,,,,,,,,,,,,,,,, |                | )-A002           | SPECIFICATIONS                | 200 W WASHINGTON STREET, 5TH FLOOR PHOENIX, AZ 85003-1611                                                                       |
| 3 BURTON BARR LIBRARY  | 1221 N CENTRAL AVE, PHOENIX, AZ 85004                                                                                                                                                                                                                                                                                                         |                | )-A003           | SIGN PERMIT APPLICATION FORMS | DEPARTMENT: CITY OF PHOENIX PUBLIC LIBRARY                                                                                      |
|                        |                                                                                                                                                                                                                                                                                                                                               | 05-24-2024 00- | )-A004           | SIGN PERMIT APPLICATION FORMS | 1221 N CENTRAL AVENUE, 5TH FLOOR PHOENIX, AZ 85004                                                                              |
| 4 CENTURY LIBRARY      | 1750 E HIGHLAND AVE, PHOENIX, AZ 85016                                                                                                                                                                                                                                                                                                        | 05-24-2024 00- | )-A101           | SIGN TYPES (A, B)             |                                                                                                                                 |
|                        |                                                                                                                                                                                                                                                                                                                                               | 05-24-2024 00- | )-A102           | SIGN TYPES (C, D, E)          | ARCHITECT: DWL ARCHITECTS - PLANNERS, INC.<br>2333 N CENTRAL AVENUE PHOENIX, AZ 85004-1324                                      |
| 5 CESAR CHAVEZ LIBRARY | 3635 W BASELINE RD, LAVEEN VILLAGE, AZ 85339                                                                                                                                                                                                                                                                                                  | 05-24-2024 01- | -A100            | SITE PLAN                     | 2000 N CENTRAL AVENUE THOENIX, AZ 00004-1024                                                                                    |
|                        |                                                                                                                                                                                                                                                                                                                                               | 05-24-2024 01  | I-A101           | RENDERING                     | ELECTRICAL ENGINEER: HENDERSON ENGINEERS, INC.                                                                                  |
| 6 CHOLLA LIBRARY       | 10050 N METRO PKWY E, PHOENIX, AZ 85051                                                                                                                                                                                                                                                                                                       | 05-24-2024 02- | 2-A100           | SITE PLAN                     | 5343 N 16TH STREET, SUITE 460 PHOENIX, AZ 85016                                                                                 |
|                        |                                                                                                                                                                                                                                                                                                                                               |                | 2-A101           | RENDERING                     | STRUCTURAL ENGINEER: SCL CONSULTING STRUCTURAL ENGINEERS                                                                        |
| 7 DESERT BROOM LIBRARY | 29710 N CAVE CREEK RD, CAVE CREEK, AZ 85331                                                                                                                                                                                                                                                                                                   |                | 3-A100           | SITE PLAN                     | 1753 E. BROADWAY, SUITE 101-517 TEMPE, ARIZONA 85282                                                                            |
|                        |                                                                                                                                                                                                                                                                                                                                               |                | B-A101           | RENDERING                     |                                                                                                                                 |
| 08 DESERT SAGE LIBRARY | 7602 W ENCANTO BLVD, PHOENIX, AZ 85035                                                                                                                                                                                                                                                                                                        |                | B-A102           | RENDERING                     |                                                                                                                                 |
|                        |                                                                                                                                                                                                                                                                                                                                               |                | I-A100           | SITE PLAN                     | SCOPE OF WORK                                                                                                                   |
| 9 HARMON LIBRARY       | 1325 S 5TH AVE, PHOENIX, AZ 85003                                                                                                                                                                                                                                                                                                             |                | I-A101           | RENDERING                     | DESIGN AND INSTALLATION OF (18) FREESTANDING OUTDOOR DIGITAL                                                                    |
|                        |                                                                                                                                                                                                                                                                                                                                               |                | 5-A100           | SITE PLAN                     | AND NON-DIGITAL SIGNS TO DISPLAY COMMUNITY INFORMATION AND                                                                      |
| 0 IRONWOOD LIBRARY     | 4333 E CHANDLER BLVD, PHOENIX, AZ 85048                                                                                                                                                                                                                                                                                                       |                | 5-A101           | RENDERING                     | EVENTS FOR THE EXISTING CITY OF PHOENIX PUBLIC LIBRARIES. THE                                                                   |
|                        |                                                                                                                                                                                                                                                                                                                                               |                | 5-A100           | SITE PLAN                     | SCOPE OF WORK INCLUDES THE DESIGN, PUBLIC                                                                                       |
| 1 JUNIPER LIBRARY      | 1825 W UNION HILLS DR, PHOENIX, AZ 85027                                                                                                                                                                                                                                                                                                      |                | 5-A101           | RENDERING                     | NOTIFICATIONS/APPROVALS, PERMITTING AND CONSTRUCTION<br>REQUIRED TO MODIFY/EXPAND THE EXISTING LIBRARIES. THE (5)               |
|                        |                                                                                                                                                                                                                                                                                                                                               |                | 7-A100           | SITE PLAN                     | PROTOTYPE DIGITAL SIGNS CAN BE CONFIGURED TO INCORPORATE                                                                        |
| 2 MESQUITE LIBRARY     | 4525 E PARADISE VILLAGE PKWY N, PHOENIX, AZ 85032                                                                                                                                                                                                                                                                                             |                | 7-A101<br>8-A100 | RENDERING<br>SITE PLAN        | MATERIALS AND COLORS THAT COMPLEMENT THE EXISTING BRANCH                                                                        |
| 3 OCOTILLO LIBRARY     | 102 W SOUTHERN AVE, PHOENIX, AZ 85041                                                                                                                                                                                                                                                                                                         |                | B-A100<br>B-A101 | RENDERING                     | LIBRARIES' ARCHITECTURE AND SURROUNDING COMMUNITY<br>ENVIRONMENTS IS LOCATED TO BE VISIBLE FROM ADJACENT PUBLIC                 |
| 5 OCOTILLO LIBRART     | 102 W SOUTHERN AVE, PHOENIX, AZ 05041                                                                                                                                                                                                                                                                                                         |                | )-A100           | SITE PLAN                     | PUBLIC ROADWAYS .                                                                                                               |
| 4 PALO VERDE LIBRARY   | 4402 N 51ST AVE, PHOENIX, AZ 85031                                                                                                                                                                                                                                                                                                            |                | )-A101           | RENDERING                     |                                                                                                                                 |
|                        | 4402 N 3131 AVE, I NOENIX, AZ 03031                                                                                                                                                                                                                                                                                                           |                | )-A100           | SITE PLAN                     |                                                                                                                                 |
| 15 SAGUARO LIBRARY     | 2808 N 46TH ST, PHOENIX, AZ 85008                                                                                                                                                                                                                                                                                                             |                | )-A101           | RENDERING                     | GOVERNING CODES / ORDINANCES                                                                                                    |
|                        |                                                                                                                                                                                                                                                                                                                                               |                | -A100            | SITE PLAN                     |                                                                                                                                 |
| 6 SOUTH MOUNTAIN       | 7050 S 24TH ST, PHOENIX, AZ 85042                                                                                                                                                                                                                                                                                                             |                | -A101            | RENDERING                     | 2018 INTERNATIONAL BUILDING CODE WITH C.O.P. AMENDMENTS                                                                         |
| COMMUNITY LIBRARY      |                                                                                                                                                                                                                                                                                                                                               |                | 2-A100           | SITE PLAN                     | 2018 INTERNATIONAL EXISTING BUILDING CODE WITH C.O.P. AMENDMEN                                                                  |
|                        |                                                                                                                                                                                                                                                                                                                                               | 05-24-2024 12- | 2-A101           | RENDERING                     |                                                                                                                                 |
| 7 YUCCA LIBRARY        | 5648 N 15TH AVE, PHOENIX, AZ 85015                                                                                                                                                                                                                                                                                                            | 05-24-2024 13  | B-A100           | SITE PLAN                     | 2017 NATIONAL ELECTRICAL CODE (NFPA 70) WITH C.O.P. AMENDMENTS                                                                  |
|                        |                                                                                                                                                                                                                                                                                                                                               | 05-24-2024 13  | B-A101           | RENDERING                     | NO CHANGE TO EXISTING BUILDING STRUCTURES.                                                                                      |
|                        |                                                                                                                                                                                                                                                                                                                                               | 05-24-2024 14  | I-A100           | SITE PLAN                     | <ul> <li>NO CHANGE TO EXISTING BUILDING STRUCTORES.</li> <li>NO CHANGE TO EXISTING BUILDING OCCUPANCIES.</li> </ul>             |
|                        |                                                                                                                                                                                                                                                                                                                                               | 05-24-2024 14  | I-A101           | RENDERING                     | <ul> <li>NO CHANGE TO EXISTING EGRESS FROM OCCUPIED AREAS.</li> </ul>                                                           |
|                        |                                                                                                                                                                                                                                                                                                                                               | 05-24-2024 15  | 5-A100           | SITE PLAN                     | NO CHANGE TO EXISTING FIRE ALARM.                                                                                               |
|                        |                                                                                                                                                                                                                                                                                                                                               | 05-24-2024 15  | 5-A101           | RENDERING                     | <ul> <li>NO CHANGE TO EXISTING PLUMBING AND/OR MECHANICAL SYSTEMS.</li> <li>NO CHANGE TO EXISTING EXTERIOR SURFACES.</li> </ul> |
|                        |                                                                                                                                                                                                                                                                                                                                               | 05-24-2024 16  | 6-A100           | SITE PLAN                     | <ul> <li>NO CHANGE TO EXISTING PARKING REQUIREMENTS.</li> </ul>                                                                 |
|                        |                                                                                                                                                                                                                                                                                                                                               | 05-24-2024 16  | 5-A101           | RENDERING                     |                                                                                                                                 |
|                        |                                                                                                                                                                                                                                                                                                                                               | 05-24-2024 17- | ′-A100           | SITE PLAN                     | ALL MATERIALS TO BE USED IN THIS PROJECT ARE NON-COMBUSTIBLE.                                                                   |
|                        |                                                                                                                                                                                                                                                                                                                                               | 05-24-2024 17- | ′-A101           | RENDERING                     |                                                                                                                                 |