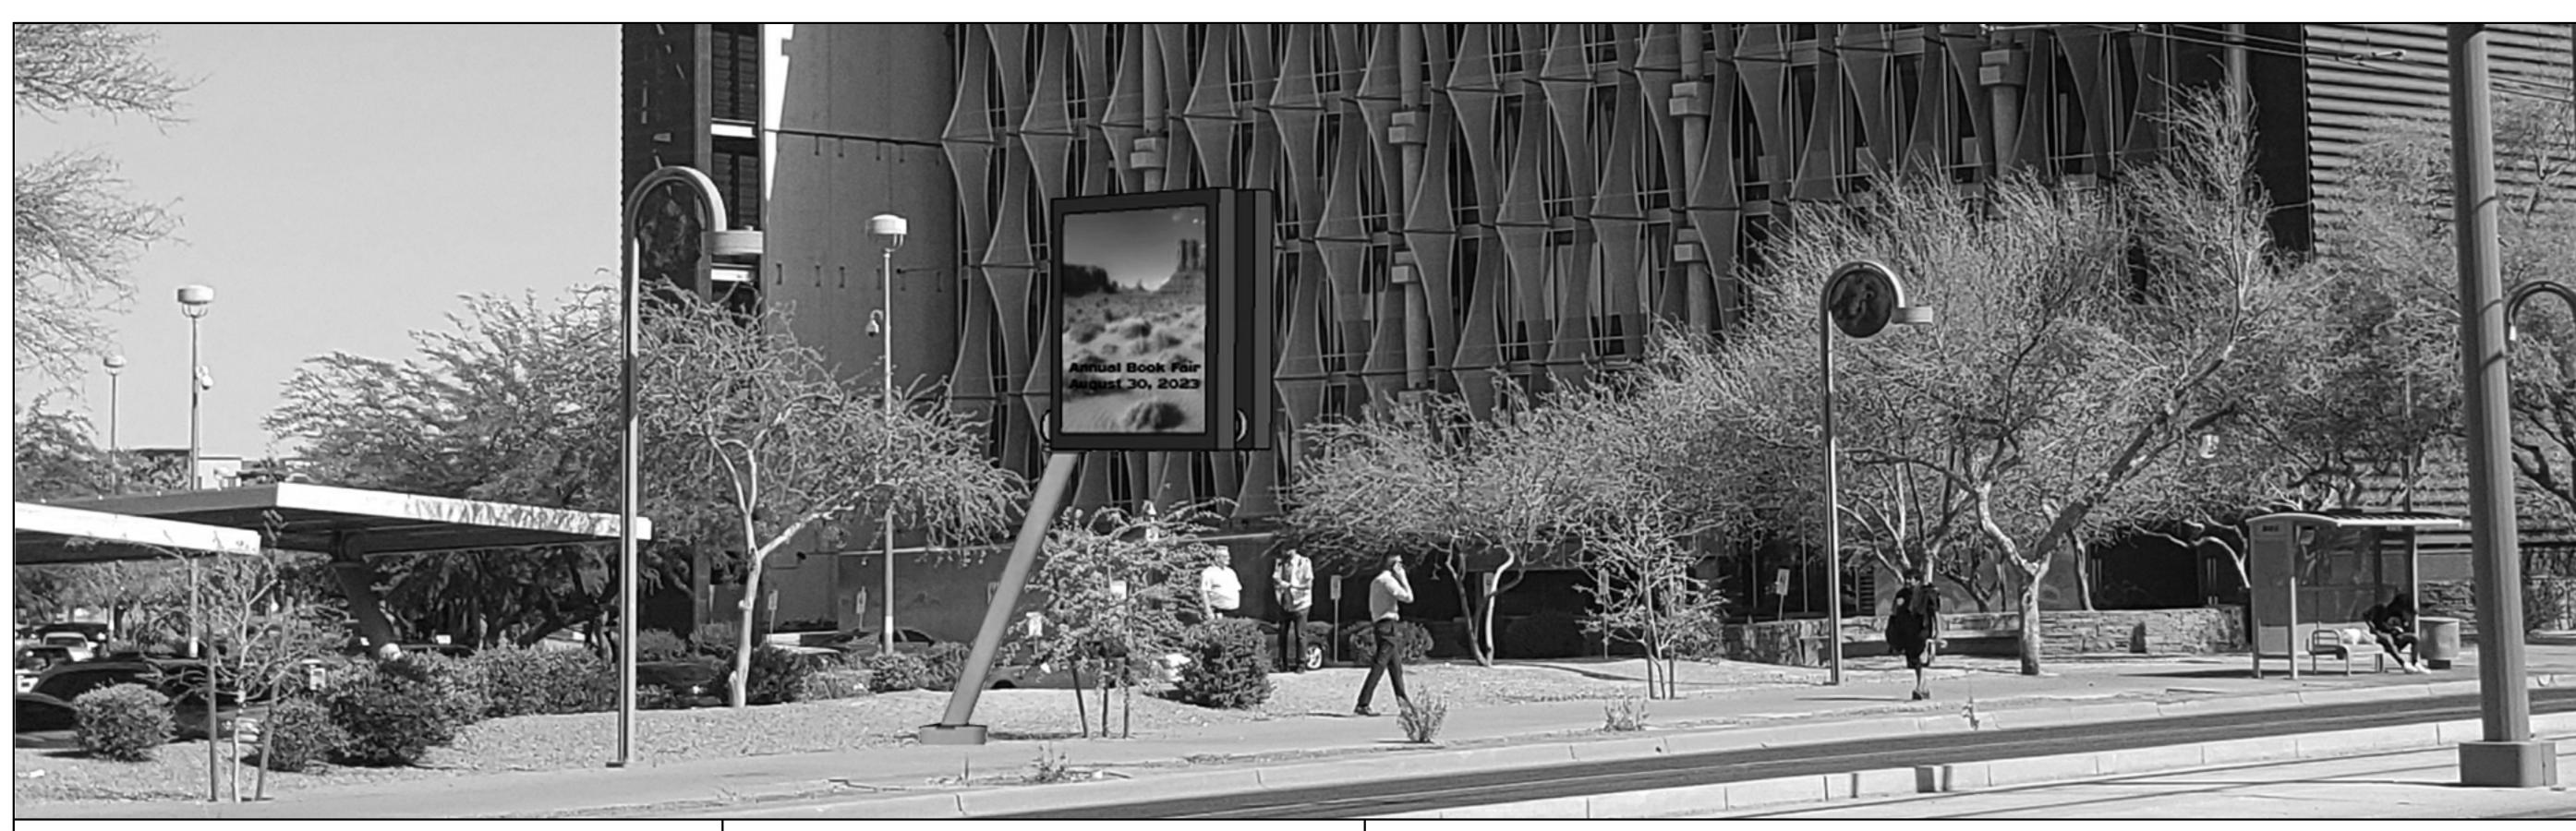

**III. SCOPE OF WORK AND REQUIREMENTS** Design and installation of one or two (1 or 2) new illuminated monument sign/signs per location with inclusion of an LED Message Center at up to 17 City of Phoenix Library locations.

• EMC displays must be cellular communications with cloud based software and the ability to control and schedule operational brightness and illumination hours as required for each location. Lighting within the identity section of the monument must be LED illumination and controlled by photocell yielding dusk to dawn lighting.

• The graphics and lettering within the banner area must be visible both during the daytime (unlit) hours and nighttime (lit hours).

photocells so they do not share the distributed power within the display. • Monument design must be in keeping with the preapproved City of Phoenix Library Sign