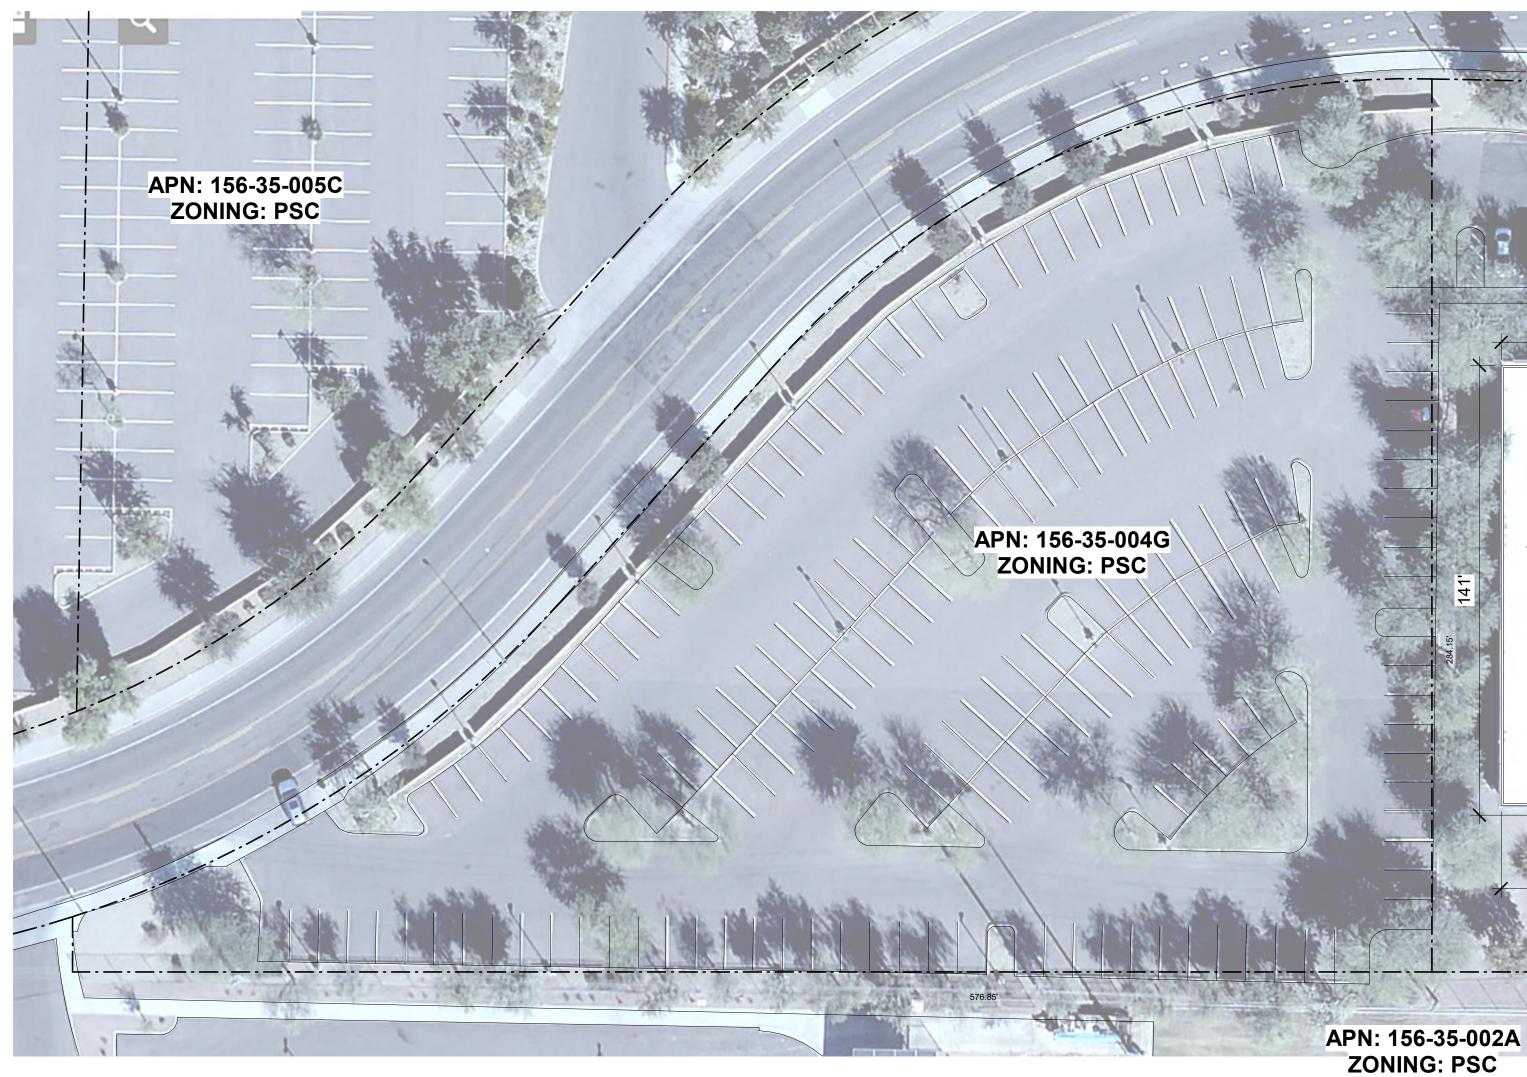

| LIBRARY LOCA           | ATIONS                                                                                                                                                                                                                                                                                                                                        |                | GS IND           | EX                            | PROJECT INFORMATION                                                                                                             |
|------------------------|-----------------------------------------------------------------------------------------------------------------------------------------------------------------------------------------------------------------------------------------------------------------------------------------------------------------------------------------------|----------------|------------------|-------------------------------|---------------------------------------------------------------------------------------------------------------------------------|
| LIBRARY                | ADDRESS                                                                                                                                                                                                                                                                                                                                       | DATE SI        | HEET #           | NAME                          | PROJECT DEVELOPMENT TEAM                                                                                                        |
| 01 ACACIA LIBRARY      | 750 E TOWNLEY AVE PHOENIX, AZ 85020                                                                                                                                                                                                                                                                                                           | 05-24-2024 00- | )-G000           | COVER SHEET                   | ON-CALL DESIGN CONTRACT NUMBER: 155416                                                                                          |
|                        |                                                                                                                                                                                                                                                                                                                                               |                | )-A000           | PROJECT DATA                  | OWNER: CITY OF PHOENIX,                                                                                                         |
| 02 AGAVE LIBRARY       | 23550 N 36TH AVE, GLENDALE, AZ 85310                                                                                                                                                                                                                                                                                                          |                | )-A001           | SPECIFICATIONS                | OFFICE OF THE CITY ENGINEER, VERTICAL PROJECT MANAGEMENT                                                                        |
|                        | ,,,,,,,,,,,,,,,,,,,,,,,,,,,,,,,,,,,,,,,,,,,,,,,,,,,,,,,,,,,,,,,,,,,,,,,,,,,,,,,,,,,,,,,,,,,,,,,,,,,,,,,,,,,,,,,,,,,,,,,,,,,,,,,,,,,,,,,,,,,,,,,,,,,,,,,,,,,,,,,,,,,,,,,,,,,,,,,,,,,,,,,,,,,,,,,,,,,,,,,,,,,,,,,,,,,,,,,,,,,,,,,,,,,,,,,,,,,,,,,,,,,,,,,,,,,,,,,,,,,,,,,,,,,,,,,,,,,,,,,,,,,,,,,,,,,,,,,,,,,,,,,,,,,,,,,,,,,,,,,,,,,,,,,,,,,,, |                | )-A002           | SPECIFICATIONS                | 200 W WASHINGTON STREET, 5TH FLOOR PHOENIX, AZ 85003-1611                                                                       |
| 3 BURTON BARR LIBRARY  | 1221 N CENTRAL AVE, PHOENIX, AZ 85004                                                                                                                                                                                                                                                                                                         |                | )-A003           | SIGN PERMIT APPLICATION FORMS | DEPARTMENT: CITY OF PHOENIX PUBLIC LIBRARY                                                                                      |
|                        |                                                                                                                                                                                                                                                                                                                                               | 05-24-2024 00- | )-A004           | SIGN PERMIT APPLICATION FORMS | 1221 N CENTRAL AVENUE, 5TH FLOOR PHOENIX, AZ 85004                                                                              |
| 4 CENTURY LIBRARY      | 1750 E HIGHLAND AVE, PHOENIX, AZ 85016                                                                                                                                                                                                                                                                                                        | 05-24-2024 00- | )-A101           | SIGN TYPES (A, B)             |                                                                                                                                 |
|                        |                                                                                                                                                                                                                                                                                                                                               | 05-24-2024 00- | )-A102           | SIGN TYPES (C, D, E)          | ARCHITECT: DWL ARCHITECTS - PLANNERS, INC.<br>2333 N CENTRAL AVENUE PHOENIX, AZ 85004-1324                                      |
| 5 CESAR CHAVEZ LIBRARY | 3635 W BASELINE RD, LAVEEN VILLAGE, AZ 85339                                                                                                                                                                                                                                                                                                  | 05-24-2024 01- | -A100            | SITE PLAN                     | 2000 N CENTRAL AVENUE THOENIX, AZ 00004-1024                                                                                    |
|                        |                                                                                                                                                                                                                                                                                                                                               | 05-24-2024 01  | I-A101           | RENDERING                     | ELECTRICAL ENGINEER: HENDERSON ENGINEERS, INC.                                                                                  |
| 6 CHOLLA LIBRARY       | 10050 N METRO PKWY E, PHOENIX, AZ 85051                                                                                                                                                                                                                                                                                                       | 05-24-2024 02- | 2-A100           | SITE PLAN                     | 5343 N 16TH STREET, SUITE 460 PHOENIX, AZ 85016                                                                                 |
|                        |                                                                                                                                                                                                                                                                                                                                               |                | 2-A101           | RENDERING                     | STRUCTURAL ENGINEER: SCL CONSULTING STRUCTURAL ENGINEERS                                                                        |
| 7 DESERT BROOM LIBRARY | 29710 N CAVE CREEK RD, CAVE CREEK, AZ 85331                                                                                                                                                                                                                                                                                                   |                | 3-A100           | SITE PLAN                     | 1753 E. BROADWAY, SUITE 101-517 TEMPE, ARIZONA 85282                                                                            |
|                        |                                                                                                                                                                                                                                                                                                                                               |                | B-A101           | RENDERING                     |                                                                                                                                 |
| 08 DESERT SAGE LIBRARY | 7602 W ENCANTO BLVD, PHOENIX, AZ 85035                                                                                                                                                                                                                                                                                                        |                | B-A102           | RENDERING                     |                                                                                                                                 |
|                        |                                                                                                                                                                                                                                                                                                                                               |                | I-A100           | SITE PLAN                     | SCOPE OF WORK                                                                                                                   |
| 9 HARMON LIBRARY       | 1325 S 5TH AVE, PHOENIX, AZ 85003                                                                                                                                                                                                                                                                                                             |                | I-A101           | RENDERING                     | DESIGN AND INSTALLATION OF (18) FREESTANDING OUTDOOR DIGITAL                                                                    |
|                        |                                                                                                                                                                                                                                                                                                                                               |                | 5-A100           | SITE PLAN                     | AND NON-DIGITAL SIGNS TO DISPLAY COMMUNITY INFORMATION AND                                                                      |
| 0 IRONWOOD LIBRARY     | 4333 E CHANDLER BLVD, PHOENIX, AZ 85048                                                                                                                                                                                                                                                                                                       |                | 5-A101           | RENDERING                     | EVENTS FOR THE EXISTING CITY OF PHOENIX PUBLIC LIBRARIES. THE                                                                   |
|                        |                                                                                                                                                                                                                                                                                                                                               |                | 5-A100           | SITE PLAN                     | SCOPE OF WORK INCLUDES THE DESIGN, PUBLIC                                                                                       |
| 1 JUNIPER LIBRARY      | 1825 W UNION HILLS DR, PHOENIX, AZ 85027                                                                                                                                                                                                                                                                                                      |                | 5-A101           | RENDERING                     | NOTIFICATIONS/APPROVALS, PERMITTING AND CONSTRUCTION<br>REQUIRED TO MODIFY/EXPAND THE EXISTING LIBRARIES. THE (5)               |
|                        |                                                                                                                                                                                                                                                                                                                                               |                | 7-A100           | SITE PLAN                     | PROTOTYPE DIGITAL SIGNS CAN BE CONFIGURED TO INCORPORATE                                                                        |
| 2 MESQUITE LIBRARY     | 4525 E PARADISE VILLAGE PKWY N, PHOENIX, AZ 85032                                                                                                                                                                                                                                                                                             |                | 7-A101<br>8-A100 | RENDERING<br>SITE PLAN        | MATERIALS AND COLORS THAT COMPLEMENT THE EXISTING BRANCH                                                                        |
| 3 OCOTILLO LIBRARY     | 102 W SOUTHERN AVE, PHOENIX, AZ 85041                                                                                                                                                                                                                                                                                                         |                | B-A100<br>B-A101 | RENDERING                     | LIBRARIES' ARCHITECTURE AND SURROUNDING COMMUNITY<br>ENVIRONMENTS IS LOCATED TO BE VISIBLE FROM ADJACENT PUBLIC                 |
| 5 OCOTILLO LIBRART     | 102 W SOUTHERN AVE, PHOENIX, AZ 05041                                                                                                                                                                                                                                                                                                         |                | )-A100           | SITE PLAN                     | PUBLIC ROADWAYS .                                                                                                               |
| 4 PALO VERDE LIBRARY   | 4402 N 51ST AVE, PHOENIX, AZ 85031                                                                                                                                                                                                                                                                                                            |                | )-A101           | RENDERING                     |                                                                                                                                 |
|                        | 4402 N 3131 AVE, I NOENIX, AZ 03031                                                                                                                                                                                                                                                                                                           |                | )-A100           | SITE PLAN                     |                                                                                                                                 |
| 15 SAGUARO LIBRARY     | 2808 N 46TH ST, PHOENIX, AZ 85008                                                                                                                                                                                                                                                                                                             |                | )-A101           | RENDERING                     | GOVERNING CODES / ORDINANCES                                                                                                    |
|                        |                                                                                                                                                                                                                                                                                                                                               |                | -A100            | SITE PLAN                     |                                                                                                                                 |
| 6 SOUTH MOUNTAIN       | 7050 S 24TH ST, PHOENIX, AZ 85042                                                                                                                                                                                                                                                                                                             |                | -A101            | RENDERING                     | 2018 INTERNATIONAL BUILDING CODE WITH C.O.P. AMENDMENTS                                                                         |
| COMMUNITY LIBRARY      |                                                                                                                                                                                                                                                                                                                                               |                | 2-A100           | SITE PLAN                     | 2018 INTERNATIONAL EXISTING BUILDING CODE WITH C.O.P. AMENDMEN                                                                  |
|                        |                                                                                                                                                                                                                                                                                                                                               | 05-24-2024 12- | 2-A101           | RENDERING                     |                                                                                                                                 |
| 7 YUCCA LIBRARY        | 5648 N 15TH AVE, PHOENIX, AZ 85015                                                                                                                                                                                                                                                                                                            | 05-24-2024 13  | B-A100           | SITE PLAN                     | 2017 NATIONAL ELECTRICAL CODE (NFPA 70) WITH C.O.P. AMENDMENTS                                                                  |
|                        |                                                                                                                                                                                                                                                                                                                                               | 05-24-2024 13  | B-A101           | RENDERING                     | NO CHANGE TO EXISTING BUILDING STRUCTURES.                                                                                      |
|                        |                                                                                                                                                                                                                                                                                                                                               | 05-24-2024 14  | I-A100           | SITE PLAN                     | <ul> <li>NO CHANGE TO EXISTING BUILDING STRUCTORES.</li> <li>NO CHANGE TO EXISTING BUILDING OCCUPANCIES.</li> </ul>             |
|                        |                                                                                                                                                                                                                                                                                                                                               | 05-24-2024 14  | I-A101           | RENDERING                     | <ul> <li>NO CHANGE TO EXISTING EGRESS FROM OCCUPIED AREAS.</li> </ul>                                                           |
|                        |                                                                                                                                                                                                                                                                                                                                               | 05-24-2024 15  | 5-A100           | SITE PLAN                     | NO CHANGE TO EXISTING FIRE ALARM.                                                                                               |
|                        |                                                                                                                                                                                                                                                                                                                                               | 05-24-2024 15  | 5-A101           | RENDERING                     | <ul> <li>NO CHANGE TO EXISTING PLUMBING AND/OR MECHANICAL SYSTEMS.</li> <li>NO CHANGE TO EXISTING EXTERIOR SURFACES.</li> </ul> |
|                        |                                                                                                                                                                                                                                                                                                                                               | 05-24-2024 16  | 6-A100           | SITE PLAN                     | <ul> <li>NO CHANGE TO EXISTING PARKING REQUIREMENTS.</li> </ul>                                                                 |
|                        |                                                                                                                                                                                                                                                                                                                                               | 05-24-2024 16  | 5-A101           | RENDERING                     |                                                                                                                                 |
|                        |                                                                                                                                                                                                                                                                                                                                               | 05-24-2024 17- | ′-A100           | SITE PLAN                     | ALL MATERIALS TO BE USED IN THIS PROJECT ARE NON-COMBUSTIBLE.                                                                   |
|                        |                                                                                                                                                                                                                                                                                                                                               | 05-24-2024 17- | ′-A101           | RENDERING                     |                                                                                                                                 |