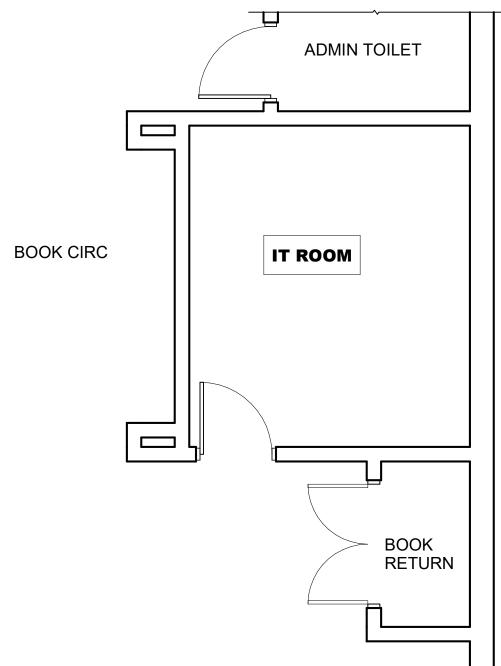

| LIBRARY LOCA           | ATIONS                                                                                                                                                                                                                                                                                                                                        |                | GS IND           | EX                            | PROJECT INFORMATION                                                                                                             |
|------------------------|-----------------------------------------------------------------------------------------------------------------------------------------------------------------------------------------------------------------------------------------------------------------------------------------------------------------------------------------------|----------------|------------------|-------------------------------|---------------------------------------------------------------------------------------------------------------------------------|
| LIBRARY                | ADDRESS                                                                                                                                                                                                                                                                                                                                       | DATE SI        | HEET #           | NAME                          | PROJECT DEVELOPMENT TEAM                                                                                                        |
| 01 ACACIA LIBRARY      | 750 E TOWNLEY AVE PHOENIX, AZ 85020                                                                                                                                                                                                                                                                                                           | 05-24-2024 00- | )-G000           | COVER SHEET                   | ON-CALL DESIGN CONTRACT NUMBER: 155416                                                                                          |
|                        |                                                                                                                                                                                                                                                                                                                                               |                | )-A000           | PROJECT DATA                  | OWNER: CITY OF PHOENIX,                                                                                                         |
| 02 AGAVE LIBRARY       | 23550 N 36TH AVE, GLENDALE, AZ 85310                                                                                                                                                                                                                                                                                                          |                | )-A001           | SPECIFICATIONS                | OFFICE OF THE CITY ENGINEER, VERTICAL PROJECT MANAGEMENT                                                                        |
|                        | ,,,,,,,,,,,,,,,,,,,,,,,,,,,,,,,,,,,,,,,,,,,,,,,,,,,,,,,,,,,,,,,,,,,,,,,,,,,,,,,,,,,,,,,,,,,,,,,,,,,,,,,,,,,,,,,,,,,,,,,,,,,,,,,,,,,,,,,,,,,,,,,,,,,,,,,,,,,,,,,,,,,,,,,,,,,,,,,,,,,,,,,,,,,,,,,,,,,,,,,,,,,,,,,,,,,,,,,,,,,,,,,,,,,,,,,,,,,,,,,,,,,,,,,,,,,,,,,,,,,,,,,,,,,,,,,,,,,,,,,,,,,,,,,,,,,,,,,,,,,,,,,,,,,,,,,,,,,,,,,,,,,,,,,,,,,,, |                | )-A002           | SPECIFICATIONS                | 200 W WASHINGTON STREET, 5TH FLOOR PHOENIX, AZ 85003-1611                                                                       |
| 3 BURTON BARR LIBRARY  | 1221 N CENTRAL AVE, PHOENIX, AZ 85004                                                                                                                                                                                                                                                                                                         |                | )-A003           | SIGN PERMIT APPLICATION FORMS | DEPARTMENT: CITY OF PHOENIX PUBLIC LIBRARY                                                                                      |
|                        |                                                                                                                                                                                                                                                                                                                                               | 05-24-2024 00- | )-A004           | SIGN PERMIT APPLICATION FORMS | 1221 N CENTRAL AVENUE, 5TH FLOOR PHOENIX, AZ 85004                                                                              |
| 4 CENTURY LIBRARY      | 1750 E HIGHLAND AVE, PHOENIX, AZ 85016                                                                                                                                                                                                                                                                                                        | 05-24-2024 00- | )-A101           | SIGN TYPES (A, B)             |                                                                                                                                 |
|                        |                                                                                                                                                                                                                                                                                                                                               | 05-24-2024 00- | )-A102           | SIGN TYPES (C, D, E)          | ARCHITECT: DWL ARCHITECTS - PLANNERS, INC.<br>2333 N CENTRAL AVENUE PHOENIX, AZ 85004-1324                                      |
| 5 CESAR CHAVEZ LIBRARY | 3635 W BASELINE RD, LAVEEN VILLAGE, AZ 85339                                                                                                                                                                                                                                                                                                  | 05-24-2024 01- | -A100            | SITE PLAN                     | 2000 N CENTRAL AVENUE THOENIX, AZ 00004-1024                                                                                    |
|                        |                                                                                                                                                                                                                                                                                                                                               | 05-24-2024 01  | I-A101           | RENDERING                     | ELECTRICAL ENGINEER: HENDERSON ENGINEERS, INC.                                                                                  |
| 6 CHOLLA LIBRARY       | 10050 N METRO PKWY E, PHOENIX, AZ 85051                                                                                                                                                                                                                                                                                                       | 05-24-2024 02- | 2-A100           | SITE PLAN                     | 5343 N 16TH STREET, SUITE 460 PHOENIX, AZ 85016                                                                                 |
|                        |                                                                                                                                                                                                                                                                                                                                               |                | 2-A101           | RENDERING                     | STRUCTURAL ENGINEER: SCL CONSULTING STRUCTURAL ENGINEERS                                                                        |
| 7 DESERT BROOM LIBRARY | 29710 N CAVE CREEK RD, CAVE CREEK, AZ 85331                                                                                                                                                                                                                                                                                                   |                | 3-A100           | SITE PLAN                     | 1753 E. BROADWAY, SUITE 101-517 TEMPE, ARIZONA 85282                                                                            |
|                        |                                                                                                                                                                                                                                                                                                                                               |                | B-A101           | RENDERING                     |                                                                                                                                 |
| 08 DESERT SAGE LIBRARY | 7602 W ENCANTO BLVD, PHOENIX, AZ 85035                                                                                                                                                                                                                                                                                                        |                | B-A102           | RENDERING                     |                                                                                                                                 |
|                        |                                                                                                                                                                                                                                                                                                                                               |                | I-A100           | SITE PLAN                     | SCOPE OF WORK                                                                                                                   |
| 9 HARMON LIBRARY       | 1325 S 5TH AVE, PHOENIX, AZ 85003                                                                                                                                                                                                                                                                                                             |                | I-A101           | RENDERING                     | DESIGN AND INSTALLATION OF (18) FREESTANDING OUTDOOR DIGITAL                                                                    |
|                        |                                                                                                                                                                                                                                                                                                                                               |                | 5-A100           | SITE PLAN                     | AND NON-DIGITAL SIGNS TO DISPLAY COMMUNITY INFORMATION AND                                                                      |
| 0 IRONWOOD LIBRARY     | 4333 E CHANDLER BLVD, PHOENIX, AZ 85048                                                                                                                                                                                                                                                                                                       |                | 5-A101           | RENDERING                     | EVENTS FOR THE EXISTING CITY OF PHOENIX PUBLIC LIBRARIES. THE                                                                   |
|                        |                                                                                                                                                                                                                                                                                                                                               |                | 5-A100           | SITE PLAN                     | SCOPE OF WORK INCLUDES THE DESIGN, PUBLIC                                                                                       |
| 1 JUNIPER LIBRARY      | 1825 W UNION HILLS DR, PHOENIX, AZ 85027                                                                                                                                                                                                                                                                                                      |                | 5-A101           | RENDERING                     | NOTIFICATIONS/APPROVALS, PERMITTING AND CONSTRUCTION<br>REQUIRED TO MODIFY/EXPAND THE EXISTING LIBRARIES. THE (5)               |
|                        |                                                                                                                                                                                                                                                                                                                                               |                | 7-A100           | SITE PLAN                     | PROTOTYPE DIGITAL SIGNS CAN BE CONFIGURED TO INCORPORATE                                                                        |
| 2 MESQUITE LIBRARY     | 4525 E PARADISE VILLAGE PKWY N, PHOENIX, AZ 85032                                                                                                                                                                                                                                                                                             |                | 7-A101<br>8-A100 | RENDERING<br>SITE PLAN        | MATERIALS AND COLORS THAT COMPLEMENT THE EXISTING BRANCH                                                                        |
| 3 OCOTILLO LIBRARY     | 102 W SOUTHERN AVE, PHOENIX, AZ 85041                                                                                                                                                                                                                                                                                                         |                | B-A100<br>B-A101 | RENDERING                     | LIBRARIES' ARCHITECTURE AND SURROUNDING COMMUNITY<br>ENVIRONMENTS IS LOCATED TO BE VISIBLE FROM ADJACENT PUBLIC                 |
| 5 OCOTILLO LIBRART     | 102 W SOUTHERN AVE, PHOENIX, AZ 05041                                                                                                                                                                                                                                                                                                         |                | )-A100           | SITE PLAN                     | PUBLIC ROADWAYS .                                                                                                               |
| 4 PALO VERDE LIBRARY   | 4402 N 51ST AVE, PHOENIX, AZ 85031                                                                                                                                                                                                                                                                                                            |                | )-A101           | RENDERING                     |                                                                                                                                 |
|                        | 4402 N 3131 AVE, I NOENIX, AZ 03031                                                                                                                                                                                                                                                                                                           |                | )-A100           | SITE PLAN                     |                                                                                                                                 |
| 15 SAGUARO LIBRARY     | 2808 N 46TH ST, PHOENIX, AZ 85008                                                                                                                                                                                                                                                                                                             |                | )-A101           | RENDERING                     | GOVERNING CODES / ORDINANCES                                                                                                    |
|                        |                                                                                                                                                                                                                                                                                                                                               |                | -A100            | SITE PLAN                     |                                                                                                                                 |
| 6 SOUTH MOUNTAIN       | 7050 S 24TH ST, PHOENIX, AZ 85042                                                                                                                                                                                                                                                                                                             |                | -A101            | RENDERING                     | 2018 INTERNATIONAL BUILDING CODE WITH C.O.P. AMENDMENTS                                                                         |
| COMMUNITY LIBRARY      |                                                                                                                                                                                                                                                                                                                                               |                | 2-A100           | SITE PLAN                     | 2018 INTERNATIONAL EXISTING BUILDING CODE WITH C.O.P. AMENDMEN                                                                  |
|                        |                                                                                                                                                                                                                                                                                                                                               | 05-24-2024 12- | 2-A101           | RENDERING                     |                                                                                                                                 |
| 7 YUCCA LIBRARY        | 5648 N 15TH AVE, PHOENIX, AZ 85015                                                                                                                                                                                                                                                                                                            | 05-24-2024 13  | B-A100           | SITE PLAN                     | 2017 NATIONAL ELECTRICAL CODE (NFPA 70) WITH C.O.P. AMENDMENTS                                                                  |
|                        |                                                                                                                                                                                                                                                                                                                                               | 05-24-2024 13  | B-A101           | RENDERING                     | NO CHANGE TO EXISTING BUILDING STRUCTURES.                                                                                      |
|                        |                                                                                                                                                                                                                                                                                                                                               | 05-24-2024 14  | I-A100           | SITE PLAN                     | <ul> <li>NO CHANGE TO EXISTING BUILDING STRUCTORES.</li> <li>NO CHANGE TO EXISTING BUILDING OCCUPANCIES.</li> </ul>             |
|                        |                                                                                                                                                                                                                                                                                                                                               | 05-24-2024 14  | I-A101           | RENDERING                     | <ul> <li>NO CHANGE TO EXISTING EGRESS FROM OCCUPIED AREAS.</li> </ul>                                                           |
|                        |                                                                                                                                                                                                                                                                                                                                               | 05-24-2024 15  | 5-A100           | SITE PLAN                     | NO CHANGE TO EXISTING FIRE ALARM.                                                                                               |
|                        |                                                                                                                                                                                                                                                                                                                                               | 05-24-2024 15  | 5-A101           | RENDERING                     | <ul> <li>NO CHANGE TO EXISTING PLUMBING AND/OR MECHANICAL SYSTEMS.</li> <li>NO CHANGE TO EXISTING EXTERIOR SURFACES.</li> </ul> |
|                        |                                                                                                                                                                                                                                                                                                                                               | 05-24-2024 16  | 6-A100           | SITE PLAN                     | <ul> <li>NO CHANGE TO EXISTING PARKING REQUIREMENTS.</li> </ul>                                                                 |
|                        |                                                                                                                                                                                                                                                                                                                                               | 05-24-2024 16  | 5-A101           | RENDERING                     |                                                                                                                                 |
|                        |                                                                                                                                                                                                                                                                                                                                               | 05-24-2024 17- | ′-A100           | SITE PLAN                     | ALL MATERIALS TO BE USED IN THIS PROJECT ARE NON-COMBUSTIBLE.                                                                   |
|                        |                                                                                                                                                                                                                                                                                                                                               | 05-24-2024 17- | ′-A101           | RENDERING                     |                                                                                                                                 |