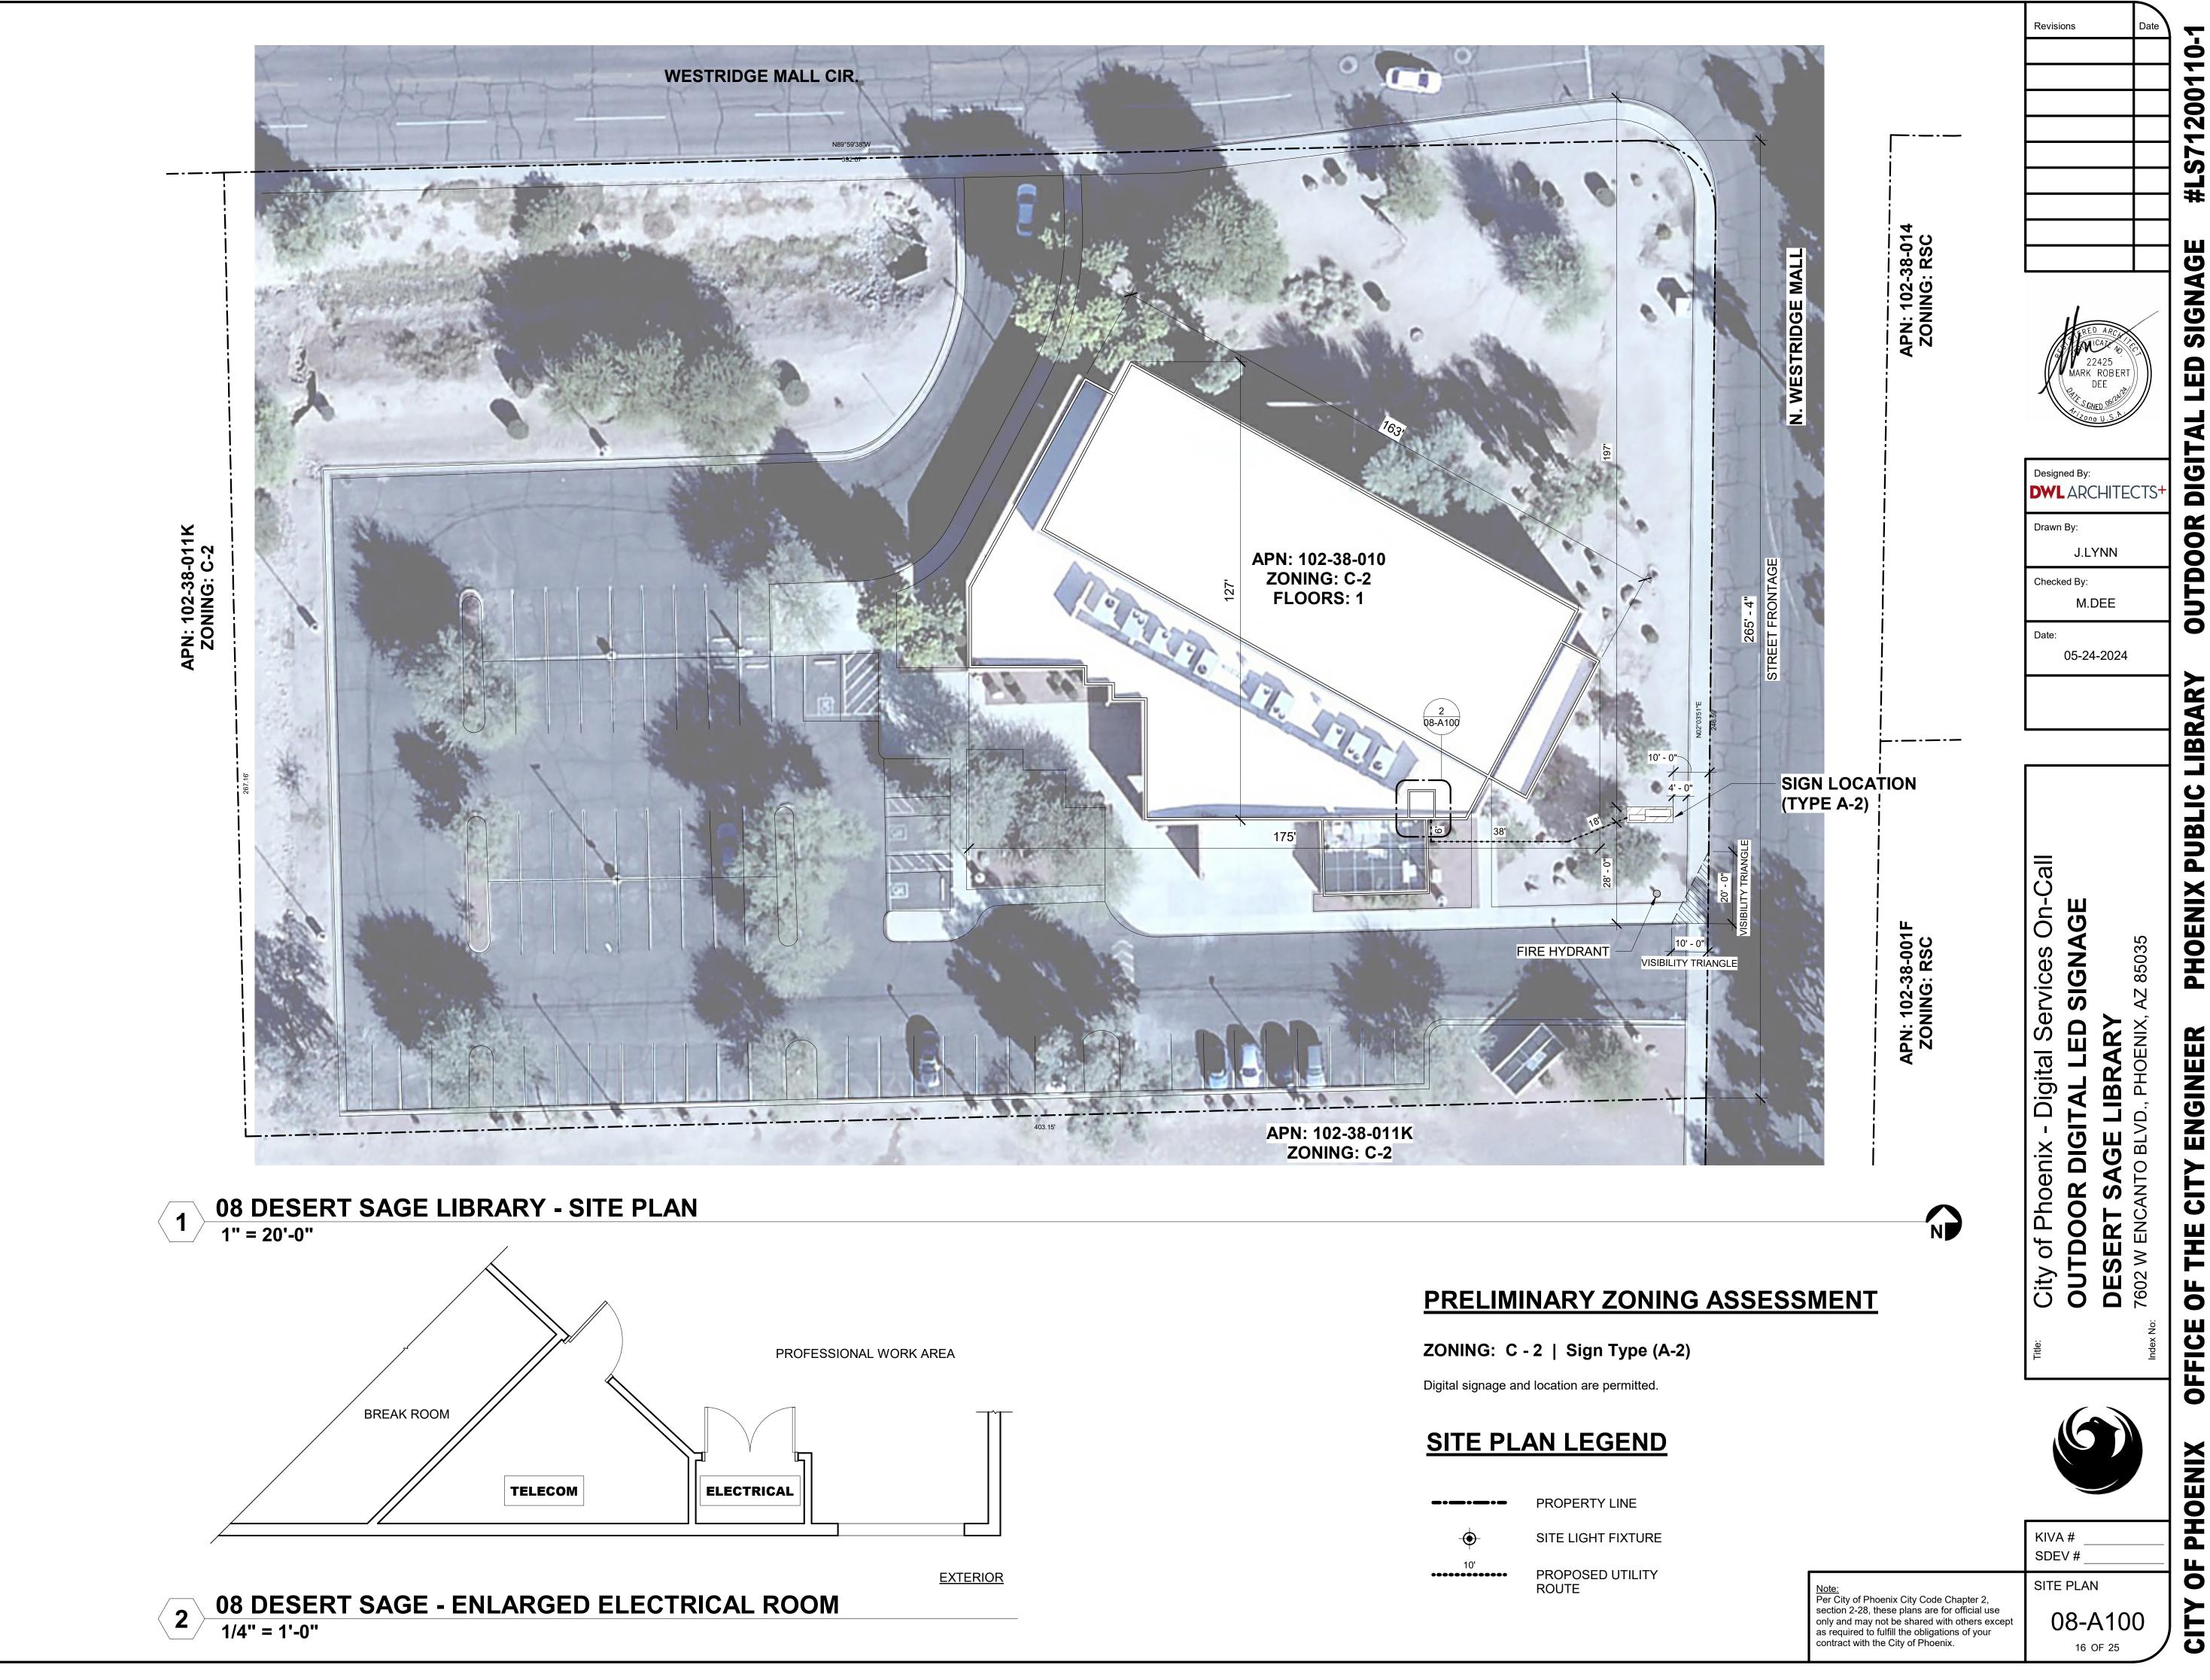

| LIBRARY LOCA           | ATIONS                                                                                                                                                                                                                                                                                                                                        |                | GS IND           | EX                            | PROJECT INFORMATION                                                                                                             |
|------------------------|-----------------------------------------------------------------------------------------------------------------------------------------------------------------------------------------------------------------------------------------------------------------------------------------------------------------------------------------------|----------------|------------------|-------------------------------|---------------------------------------------------------------------------------------------------------------------------------|
| LIBRARY                | ADDRESS                                                                                                                                                                                                                                                                                                                                       | DATE SI        | HEET #           | NAME                          | PROJECT DEVELOPMENT TEAM                                                                                                        |
| 01 ACACIA LIBRARY      | 750 E TOWNLEY AVE PHOENIX, AZ 85020                                                                                                                                                                                                                                                                                                           | 05-24-2024 00- | )-G000           | COVER SHEET                   | ON-CALL DESIGN CONTRACT NUMBER: 155416                                                                                          |
|                        |                                                                                                                                                                                                                                                                                                                                               |                | )-A000           | PROJECT DATA                  | OWNER: CITY OF PHOENIX,                                                                                                         |
| 02 AGAVE LIBRARY       | 23550 N 36TH AVE, GLENDALE, AZ 85310                                                                                                                                                                                                                                                                                                          |                | )-A001           | SPECIFICATIONS                | OFFICE OF THE CITY ENGINEER, VERTICAL PROJECT MANAGEMENT                                                                        |
|                        | ,,,,,,,,,,,,,,,,,,,,,,,,,,,,,,,,,,,,,,,,,,,,,,,,,,,,,,,,,,,,,,,,,,,,,,,,,,,,,,,,,,,,,,,,,,,,,,,,,,,,,,,,,,,,,,,,,,,,,,,,,,,,,,,,,,,,,,,,,,,,,,,,,,,,,,,,,,,,,,,,,,,,,,,,,,,,,,,,,,,,,,,,,,,,,,,,,,,,,,,,,,,,,,,,,,,,,,,,,,,,,,,,,,,,,,,,,,,,,,,,,,,,,,,,,,,,,,,,,,,,,,,,,,,,,,,,,,,,,,,,,,,,,,,,,,,,,,,,,,,,,,,,,,,,,,,,,,,,,,,,,,,,,,,,,,,,, |                | )-A002           | SPECIFICATIONS                | 200 W WASHINGTON STREET, 5TH FLOOR PHOENIX, AZ 85003-1611                                                                       |
| 3 BURTON BARR LIBRARY  | 1221 N CENTRAL AVE, PHOENIX, AZ 85004                                                                                                                                                                                                                                                                                                         |                | )-A003           | SIGN PERMIT APPLICATION FORMS | DEPARTMENT: CITY OF PHOENIX PUBLIC LIBRARY                                                                                      |
|                        |                                                                                                                                                                                                                                                                                                                                               | 05-24-2024 00- | )-A004           | SIGN PERMIT APPLICATION FORMS | 1221 N CENTRAL AVENUE, 5TH FLOOR PHOENIX, AZ 85004                                                                              |
| 4 CENTURY LIBRARY      | 1750 E HIGHLAND AVE, PHOENIX, AZ 85016                                                                                                                                                                                                                                                                                                        | 05-24-2024 00- | )-A101           | SIGN TYPES (A, B)             |                                                                                                                                 |
|                        |                                                                                                                                                                                                                                                                                                                                               | 05-24-2024 00- | )-A102           | SIGN TYPES (C, D, E)          | ARCHITECT: DWL ARCHITECTS - PLANNERS, INC.<br>2333 N CENTRAL AVENUE PHOENIX, AZ 85004-1324                                      |
| 5 CESAR CHAVEZ LIBRARY | 3635 W BASELINE RD, LAVEEN VILLAGE, AZ 85339                                                                                                                                                                                                                                                                                                  | 05-24-2024 01- | -A100            | SITE PLAN                     | 2000 N CENTRAL AVENUE THOENIX, AZ 00004-1024                                                                                    |
|                        |                                                                                                                                                                                                                                                                                                                                               | 05-24-2024 01  | I-A101           | RENDERING                     | ELECTRICAL ENGINEER: HENDERSON ENGINEERS, INC.                                                                                  |
| 6 CHOLLA LIBRARY       | 10050 N METRO PKWY E, PHOENIX, AZ 85051                                                                                                                                                                                                                                                                                                       | 05-24-2024 02- | 2-A100           | SITE PLAN                     | 5343 N 16TH STREET, SUITE 460 PHOENIX, AZ 85016                                                                                 |
|                        |                                                                                                                                                                                                                                                                                                                                               |                | 2-A101           | RENDERING                     | STRUCTURAL ENGINEER: SCL CONSULTING STRUCTURAL ENGINEERS                                                                        |
| 7 DESERT BROOM LIBRARY | 29710 N CAVE CREEK RD, CAVE CREEK, AZ 85331                                                                                                                                                                                                                                                                                                   |                | 3-A100           | SITE PLAN                     | 1753 E. BROADWAY, SUITE 101-517 TEMPE, ARIZONA 85282                                                                            |
|                        |                                                                                                                                                                                                                                                                                                                                               |                | B-A101           | RENDERING                     |                                                                                                                                 |
| 08 DESERT SAGE LIBRARY | 7602 W ENCANTO BLVD, PHOENIX, AZ 85035                                                                                                                                                                                                                                                                                                        |                | B-A102           | RENDERING                     |                                                                                                                                 |
|                        |                                                                                                                                                                                                                                                                                                                                               |                | I-A100           | SITE PLAN                     | SCOPE OF WORK                                                                                                                   |
| 9 HARMON LIBRARY       | 1325 S 5TH AVE, PHOENIX, AZ 85003                                                                                                                                                                                                                                                                                                             |                | I-A101           | RENDERING                     | DESIGN AND INSTALLATION OF (18) FREESTANDING OUTDOOR DIGITAL                                                                    |
|                        |                                                                                                                                                                                                                                                                                                                                               |                | 5-A100           | SITE PLAN                     | AND NON-DIGITAL SIGNS TO DISPLAY COMMUNITY INFORMATION AND                                                                      |
| 0 IRONWOOD LIBRARY     | 4333 E CHANDLER BLVD, PHOENIX, AZ 85048                                                                                                                                                                                                                                                                                                       |                | 5-A101           | RENDERING                     | EVENTS FOR THE EXISTING CITY OF PHOENIX PUBLIC LIBRARIES. THE                                                                   |
|                        |                                                                                                                                                                                                                                                                                                                                               |                | 5-A100           | SITE PLAN                     | SCOPE OF WORK INCLUDES THE DESIGN, PUBLIC                                                                                       |
| 1 JUNIPER LIBRARY      | 1825 W UNION HILLS DR, PHOENIX, AZ 85027                                                                                                                                                                                                                                                                                                      |                | 5-A101           | RENDERING                     | NOTIFICATIONS/APPROVALS, PERMITTING AND CONSTRUCTION<br>REQUIRED TO MODIFY/EXPAND THE EXISTING LIBRARIES. THE (5)               |
|                        |                                                                                                                                                                                                                                                                                                                                               |                | 7-A100           | SITE PLAN                     | PROTOTYPE DIGITAL SIGNS CAN BE CONFIGURED TO INCORPORATE                                                                        |
| 2 MESQUITE LIBRARY     | 4525 E PARADISE VILLAGE PKWY N, PHOENIX, AZ 85032                                                                                                                                                                                                                                                                                             |                | 7-A101<br>8-A100 | RENDERING<br>SITE PLAN        | MATERIALS AND COLORS THAT COMPLEMENT THE EXISTING BRANCH                                                                        |
| 3 OCOTILLO LIBRARY     | 102 W SOUTHERN AVE, PHOENIX, AZ 85041                                                                                                                                                                                                                                                                                                         |                | B-A100<br>B-A101 | RENDERING                     | LIBRARIES' ARCHITECTURE AND SURROUNDING COMMUNITY<br>ENVIRONMENTS IS LOCATED TO BE VISIBLE FROM ADJACENT PUBLIC                 |
| 5 OCOTILLO LIBRART     | 102 W SOUTHERN AVE, PHOENIX, AZ 05041                                                                                                                                                                                                                                                                                                         |                | )-A100           | SITE PLAN                     | PUBLIC ROADWAYS .                                                                                                               |
| 4 PALO VERDE LIBRARY   | 4402 N 51ST AVE, PHOENIX, AZ 85031                                                                                                                                                                                                                                                                                                            |                | )-A101           | RENDERING                     |                                                                                                                                 |
|                        | 4402 N 3131 AVE, I NOENIX, AZ 03031                                                                                                                                                                                                                                                                                                           |                | )-A100           | SITE PLAN                     |                                                                                                                                 |
| 15 SAGUARO LIBRARY     | 2808 N 46TH ST, PHOENIX, AZ 85008                                                                                                                                                                                                                                                                                                             |                | )-A101           | RENDERING                     | GOVERNING CODES / ORDINANCES                                                                                                    |
|                        |                                                                                                                                                                                                                                                                                                                                               |                | -A100            | SITE PLAN                     |                                                                                                                                 |
| 6 SOUTH MOUNTAIN       | 7050 S 24TH ST, PHOENIX, AZ 85042                                                                                                                                                                                                                                                                                                             |                | -A101            | RENDERING                     | 2018 INTERNATIONAL BUILDING CODE WITH C.O.P. AMENDMENTS                                                                         |
| COMMUNITY LIBRARY      |                                                                                                                                                                                                                                                                                                                                               |                | 2-A100           | SITE PLAN                     | 2018 INTERNATIONAL EXISTING BUILDING CODE WITH C.O.P. AMENDMEN                                                                  |
|                        |                                                                                                                                                                                                                                                                                                                                               | 05-24-2024 12- | 2-A101           | RENDERING                     |                                                                                                                                 |
| 7 YUCCA LIBRARY        | 5648 N 15TH AVE, PHOENIX, AZ 85015                                                                                                                                                                                                                                                                                                            | 05-24-2024 13  | B-A100           | SITE PLAN                     | 2017 NATIONAL ELECTRICAL CODE (NFPA 70) WITH C.O.P. AMENDMENTS                                                                  |
|                        |                                                                                                                                                                                                                                                                                                                                               | 05-24-2024 13  | B-A101           | RENDERING                     | NO CHANGE TO EXISTING BUILDING STRUCTURES.                                                                                      |
|                        |                                                                                                                                                                                                                                                                                                                                               | 05-24-2024 14  | I-A100           | SITE PLAN                     | <ul> <li>NO CHANGE TO EXISTING BUILDING STRUCTORES.</li> <li>NO CHANGE TO EXISTING BUILDING OCCUPANCIES.</li> </ul>             |
|                        |                                                                                                                                                                                                                                                                                                                                               | 05-24-2024 14  | I-A101           | RENDERING                     | <ul> <li>NO CHANGE TO EXISTING EGRESS FROM OCCUPIED AREAS.</li> </ul>                                                           |
|                        |                                                                                                                                                                                                                                                                                                                                               | 05-24-2024 15  | 5-A100           | SITE PLAN                     | NO CHANGE TO EXISTING FIRE ALARM.                                                                                               |
|                        |                                                                                                                                                                                                                                                                                                                                               | 05-24-2024 15  | 5-A101           | RENDERING                     | <ul> <li>NO CHANGE TO EXISTING PLUMBING AND/OR MECHANICAL SYSTEMS.</li> <li>NO CHANGE TO EXISTING EXTERIOR SURFACES.</li> </ul> |
|                        |                                                                                                                                                                                                                                                                                                                                               | 05-24-2024 16  | 6-A100           | SITE PLAN                     | <ul> <li>NO CHANGE TO EXISTING PARKING REQUIREMENTS.</li> </ul>                                                                 |
|                        |                                                                                                                                                                                                                                                                                                                                               | 05-24-2024 16  | 5-A101           | RENDERING                     |                                                                                                                                 |
|                        |                                                                                                                                                                                                                                                                                                                                               | 05-24-2024 17- | ′-A100           | SITE PLAN                     | ALL MATERIALS TO BE USED IN THIS PROJECT ARE NON-COMBUSTIBLE.                                                                   |
|                        |                                                                                                                                                                                                                                                                                                                                               | 05-24-2024 17- | ′-A101           | RENDERING                     |                                                                                                                                 |