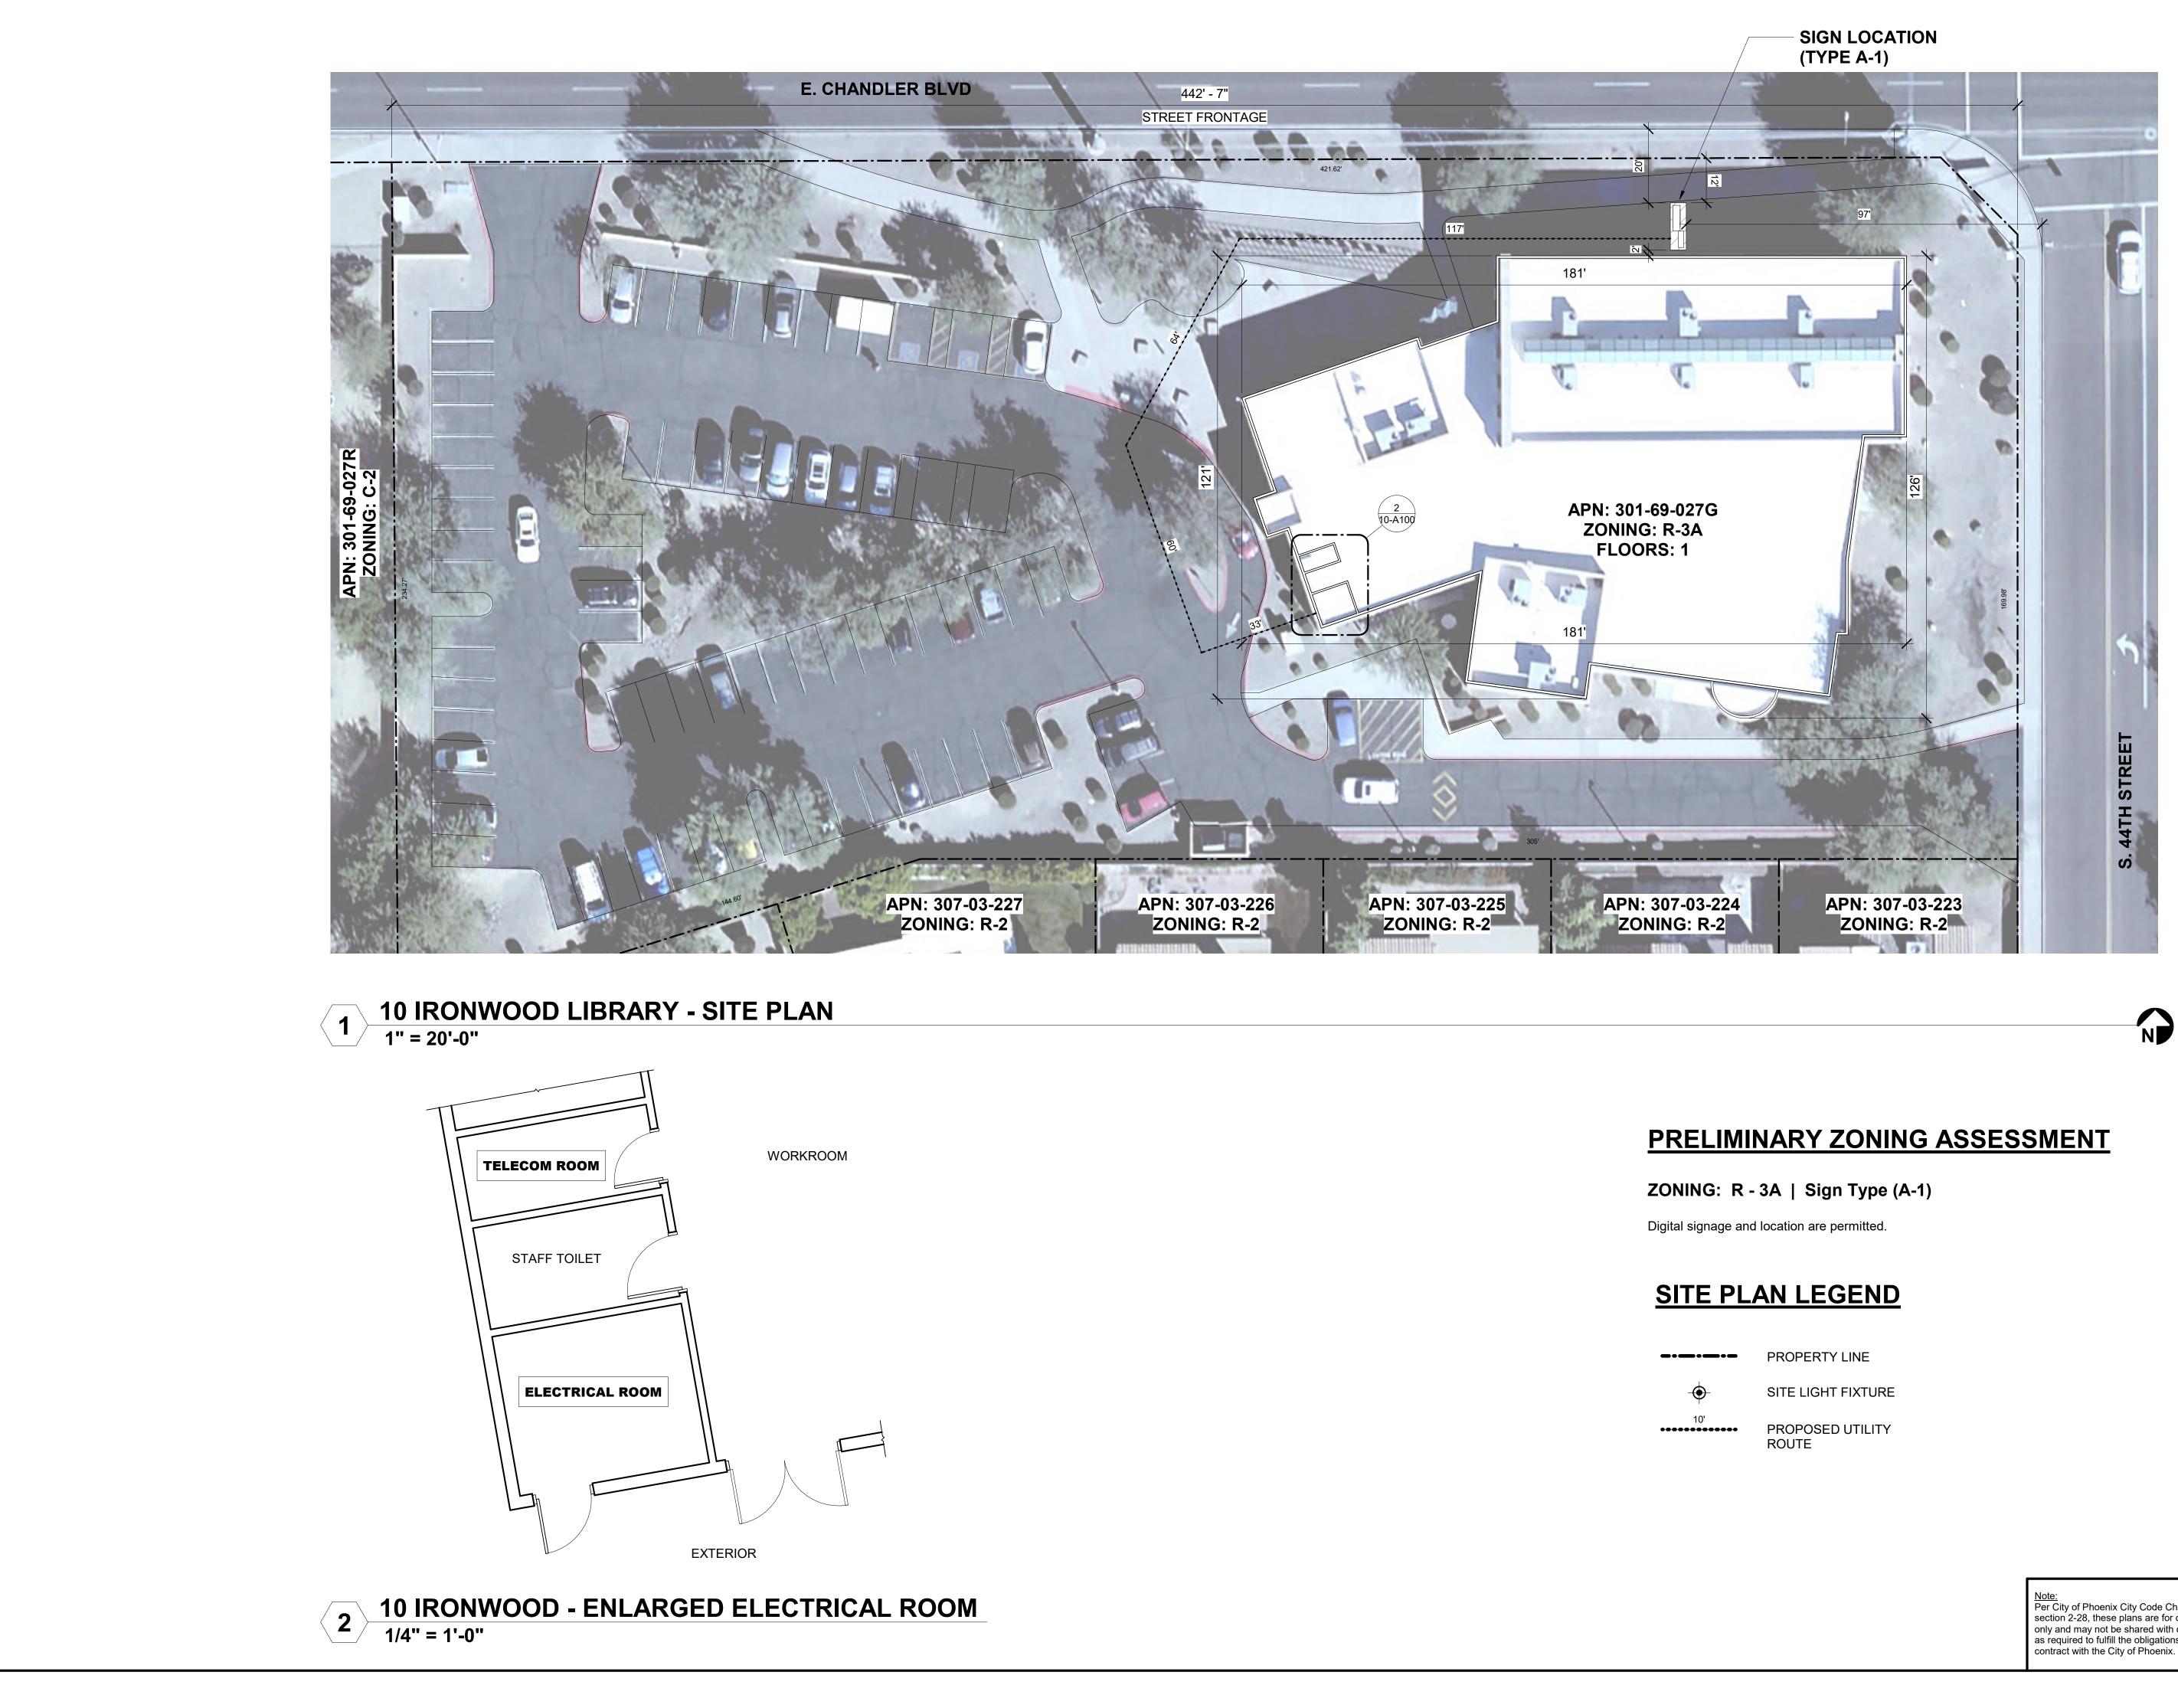

| LIBRARY LOCA           | ATIONS                                                                                                                                                                                                                                                                                                                                        |                | GS IND           | EX                            | PROJECT INFORMATION                                                                                                             |
|------------------------|-----------------------------------------------------------------------------------------------------------------------------------------------------------------------------------------------------------------------------------------------------------------------------------------------------------------------------------------------|----------------|------------------|-------------------------------|---------------------------------------------------------------------------------------------------------------------------------|
| LIBRARY                | ADDRESS                                                                                                                                                                                                                                                                                                                                       | DATE SI        | HEET #           | NAME                          | PROJECT DEVELOPMENT TEAM                                                                                                        |
| 01 ACACIA LIBRARY      | 750 E TOWNLEY AVE PHOENIX, AZ 85020                                                                                                                                                                                                                                                                                                           | 05-24-2024 00- | )-G000           | COVER SHEET                   | ON-CALL DESIGN CONTRACT NUMBER: 155416                                                                                          |
|                        |                                                                                                                                                                                                                                                                                                                                               |                | )-A000           | PROJECT DATA                  | OWNER: CITY OF PHOENIX,                                                                                                         |
| 02 AGAVE LIBRARY       | 23550 N 36TH AVE, GLENDALE, AZ 85310                                                                                                                                                                                                                                                                                                          |                | )-A001           | SPECIFICATIONS                | OFFICE OF THE CITY ENGINEER, VERTICAL PROJECT MANAGEMENT                                                                        |
|                        | ,,,,,,,,,,,,,,,,,,,,,,,,,,,,,,,,,,,,,,,,,,,,,,,,,,,,,,,,,,,,,,,,,,,,,,,,,,,,,,,,,,,,,,,,,,,,,,,,,,,,,,,,,,,,,,,,,,,,,,,,,,,,,,,,,,,,,,,,,,,,,,,,,,,,,,,,,,,,,,,,,,,,,,,,,,,,,,,,,,,,,,,,,,,,,,,,,,,,,,,,,,,,,,,,,,,,,,,,,,,,,,,,,,,,,,,,,,,,,,,,,,,,,,,,,,,,,,,,,,,,,,,,,,,,,,,,,,,,,,,,,,,,,,,,,,,,,,,,,,,,,,,,,,,,,,,,,,,,,,,,,,,,,,,,,,,,, |                | )-A002           | SPECIFICATIONS                | 200 W WASHINGTON STREET, 5TH FLOOR PHOENIX, AZ 85003-1611                                                                       |
| 3 BURTON BARR LIBRARY  | 1221 N CENTRAL AVE, PHOENIX, AZ 85004                                                                                                                                                                                                                                                                                                         |                | )-A003           | SIGN PERMIT APPLICATION FORMS | DEPARTMENT: CITY OF PHOENIX PUBLIC LIBRARY                                                                                      |
|                        |                                                                                                                                                                                                                                                                                                                                               | 05-24-2024 00- | )-A004           | SIGN PERMIT APPLICATION FORMS | 1221 N CENTRAL AVENUE, 5TH FLOOR PHOENIX, AZ 85004                                                                              |
| 4 CENTURY LIBRARY      | 1750 E HIGHLAND AVE, PHOENIX, AZ 85016                                                                                                                                                                                                                                                                                                        | 05-24-2024 00- | )-A101           | SIGN TYPES (A, B)             |                                                                                                                                 |
|                        |                                                                                                                                                                                                                                                                                                                                               | 05-24-2024 00- | )-A102           | SIGN TYPES (C, D, E)          | ARCHITECT: DWL ARCHITECTS - PLANNERS, INC.<br>2333 N CENTRAL AVENUE PHOENIX, AZ 85004-1324                                      |
| 5 CESAR CHAVEZ LIBRARY | 3635 W BASELINE RD, LAVEEN VILLAGE, AZ 85339                                                                                                                                                                                                                                                                                                  | 05-24-2024 01- | -A100            | SITE PLAN                     | 2000 N CENTRAL AVENUE THOENIX, AZ 00004-1024                                                                                    |
|                        |                                                                                                                                                                                                                                                                                                                                               | 05-24-2024 01  | I-A101           | RENDERING                     | ELECTRICAL ENGINEER: HENDERSON ENGINEERS, INC.                                                                                  |
| 6 CHOLLA LIBRARY       | 10050 N METRO PKWY E, PHOENIX, AZ 85051                                                                                                                                                                                                                                                                                                       | 05-24-2024 02- | 2-A100           | SITE PLAN                     | 5343 N 16TH STREET, SUITE 460 PHOENIX, AZ 85016                                                                                 |
|                        |                                                                                                                                                                                                                                                                                                                                               |                | 2-A101           | RENDERING                     | STRUCTURAL ENGINEER: SCL CONSULTING STRUCTURAL ENGINEERS                                                                        |
| 7 DESERT BROOM LIBRARY | 29710 N CAVE CREEK RD, CAVE CREEK, AZ 85331                                                                                                                                                                                                                                                                                                   |                | 3-A100           | SITE PLAN                     | 1753 E. BROADWAY, SUITE 101-517 TEMPE, ARIZONA 85282                                                                            |
|                        |                                                                                                                                                                                                                                                                                                                                               |                | B-A101           | RENDERING                     |                                                                                                                                 |
| 08 DESERT SAGE LIBRARY | 7602 W ENCANTO BLVD, PHOENIX, AZ 85035                                                                                                                                                                                                                                                                                                        |                | B-A102           | RENDERING                     |                                                                                                                                 |
|                        |                                                                                                                                                                                                                                                                                                                                               |                | I-A100           | SITE PLAN                     | SCOPE OF WORK                                                                                                                   |
| 9 HARMON LIBRARY       | 1325 S 5TH AVE, PHOENIX, AZ 85003                                                                                                                                                                                                                                                                                                             |                | I-A101           | RENDERING                     | DESIGN AND INSTALLATION OF (18) FREESTANDING OUTDOOR DIGITAL                                                                    |
|                        |                                                                                                                                                                                                                                                                                                                                               |                | 5-A100           | SITE PLAN                     | AND NON-DIGITAL SIGNS TO DISPLAY COMMUNITY INFORMATION AND                                                                      |
| 0 IRONWOOD LIBRARY     | 4333 E CHANDLER BLVD, PHOENIX, AZ 85048                                                                                                                                                                                                                                                                                                       |                | 5-A101           | RENDERING                     | EVENTS FOR THE EXISTING CITY OF PHOENIX PUBLIC LIBRARIES. THE                                                                   |
|                        |                                                                                                                                                                                                                                                                                                                                               |                | 5-A100           | SITE PLAN                     | SCOPE OF WORK INCLUDES THE DESIGN, PUBLIC                                                                                       |
| 1 JUNIPER LIBRARY      | 1825 W UNION HILLS DR, PHOENIX, AZ 85027                                                                                                                                                                                                                                                                                                      |                | 5-A101           | RENDERING                     | NOTIFICATIONS/APPROVALS, PERMITTING AND CONSTRUCTION<br>REQUIRED TO MODIFY/EXPAND THE EXISTING LIBRARIES. THE (5)               |
|                        |                                                                                                                                                                                                                                                                                                                                               |                | 7-A100           | SITE PLAN                     | PROTOTYPE DIGITAL SIGNS CAN BE CONFIGURED TO INCORPORATE                                                                        |
| 2 MESQUITE LIBRARY     | 4525 E PARADISE VILLAGE PKWY N, PHOENIX, AZ 85032                                                                                                                                                                                                                                                                                             |                | 7-A101<br>8-A100 | RENDERING<br>SITE PLAN        | MATERIALS AND COLORS THAT COMPLEMENT THE EXISTING BRANCH                                                                        |
| 3 OCOTILLO LIBRARY     | 102 W SOUTHERN AVE, PHOENIX, AZ 85041                                                                                                                                                                                                                                                                                                         |                | B-A100<br>B-A101 | RENDERING                     | LIBRARIES' ARCHITECTURE AND SURROUNDING COMMUNITY<br>ENVIRONMENTS IS LOCATED TO BE VISIBLE FROM ADJACENT PUBLIC                 |
| 5 OCOTILLO LIBRART     | 102 W SOUTHERN AVE, PHOENIX, AZ 05041                                                                                                                                                                                                                                                                                                         |                | )-A100           | SITE PLAN                     | PUBLIC ROADWAYS .                                                                                                               |
| 4 PALO VERDE LIBRARY   | 4402 N 51ST AVE, PHOENIX, AZ 85031                                                                                                                                                                                                                                                                                                            |                | )-A101           | RENDERING                     |                                                                                                                                 |
|                        | 4402 N 3131 AVE, I NOENIX, AZ 03031                                                                                                                                                                                                                                                                                                           |                | )-A100           | SITE PLAN                     |                                                                                                                                 |
| 15 SAGUARO LIBRARY     | 2808 N 46TH ST, PHOENIX, AZ 85008                                                                                                                                                                                                                                                                                                             |                | )-A101           | RENDERING                     | GOVERNING CODES / ORDINANCES                                                                                                    |
|                        |                                                                                                                                                                                                                                                                                                                                               |                | -A100            | SITE PLAN                     |                                                                                                                                 |
| 6 SOUTH MOUNTAIN       | 7050 S 24TH ST, PHOENIX, AZ 85042                                                                                                                                                                                                                                                                                                             |                | -A101            | RENDERING                     | 2018 INTERNATIONAL BUILDING CODE WITH C.O.P. AMENDMENTS                                                                         |
| COMMUNITY LIBRARY      |                                                                                                                                                                                                                                                                                                                                               |                | 2-A100           | SITE PLAN                     | 2018 INTERNATIONAL EXISTING BUILDING CODE WITH C.O.P. AMENDMEN                                                                  |
|                        |                                                                                                                                                                                                                                                                                                                                               | 05-24-2024 12- | 2-A101           | RENDERING                     |                                                                                                                                 |
| 7 YUCCA LIBRARY        | 5648 N 15TH AVE, PHOENIX, AZ 85015                                                                                                                                                                                                                                                                                                            | 05-24-2024 13  | B-A100           | SITE PLAN                     | 2017 NATIONAL ELECTRICAL CODE (NFPA 70) WITH C.O.P. AMENDMENTS                                                                  |
|                        |                                                                                                                                                                                                                                                                                                                                               | 05-24-2024 13  | B-A101           | RENDERING                     | NO CHANGE TO EXISTING BUILDING STRUCTURES.                                                                                      |
|                        |                                                                                                                                                                                                                                                                                                                                               | 05-24-2024 14  | I-A100           | SITE PLAN                     | <ul> <li>NO CHANGE TO EXISTING BUILDING STRUCTORES.</li> <li>NO CHANGE TO EXISTING BUILDING OCCUPANCIES.</li> </ul>             |
|                        |                                                                                                                                                                                                                                                                                                                                               | 05-24-2024 14  | I-A101           | RENDERING                     | <ul> <li>NO CHANGE TO EXISTING EGRESS FROM OCCUPIED AREAS.</li> </ul>                                                           |
|                        |                                                                                                                                                                                                                                                                                                                                               | 05-24-2024 15  | 5-A100           | SITE PLAN                     | NO CHANGE TO EXISTING FIRE ALARM.                                                                                               |
|                        |                                                                                                                                                                                                                                                                                                                                               | 05-24-2024 15  | 5-A101           | RENDERING                     | <ul> <li>NO CHANGE TO EXISTING PLUMBING AND/OR MECHANICAL SYSTEMS.</li> <li>NO CHANGE TO EXISTING EXTERIOR SURFACES.</li> </ul> |
|                        |                                                                                                                                                                                                                                                                                                                                               | 05-24-2024 16  | 6-A100           | SITE PLAN                     | <ul> <li>NO CHANGE TO EXISTING PARKING REQUIREMENTS.</li> </ul>                                                                 |
|                        |                                                                                                                                                                                                                                                                                                                                               | 05-24-2024 16  | 5-A101           | RENDERING                     |                                                                                                                                 |
|                        |                                                                                                                                                                                                                                                                                                                                               | 05-24-2024 17- | ′-A100           | SITE PLAN                     | ALL MATERIALS TO BE USED IN THIS PROJECT ARE NON-COMBUSTIBLE.                                                                   |
|                        |                                                                                                                                                                                                                                                                                                                                               | 05-24-2024 17- | ′-A101           | RENDERING                     |                                                                                                                                 |