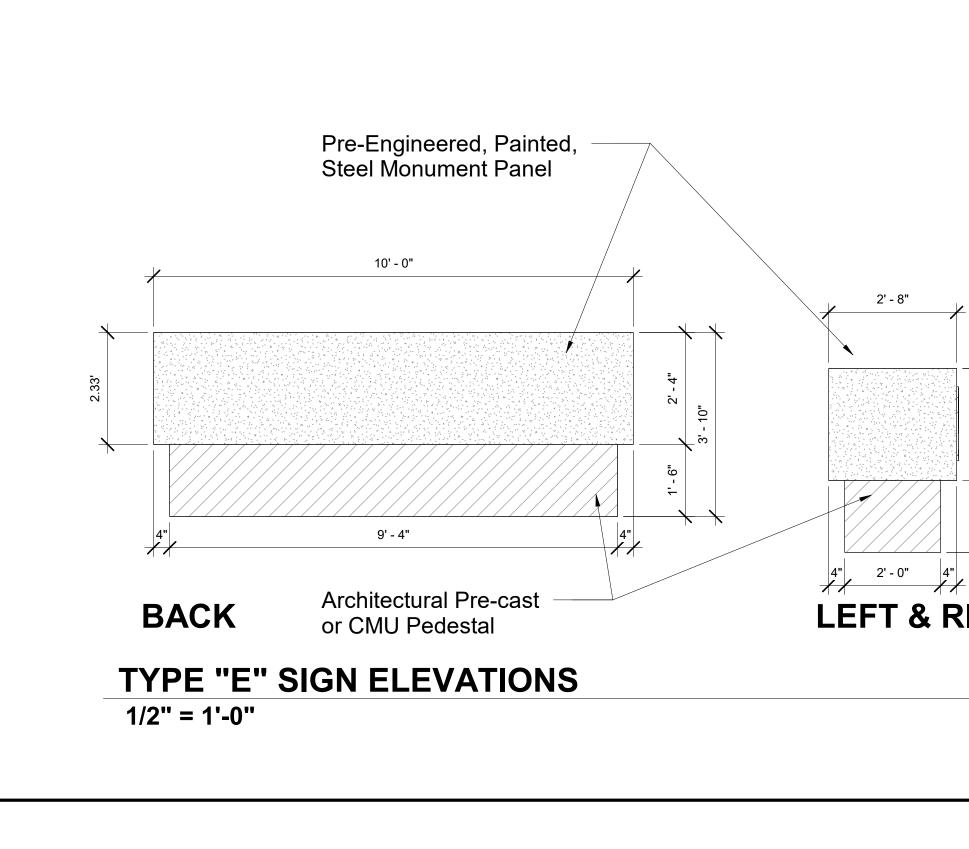

## **CITY OF PHOENIX SIGN APPLICATION CODES / DESCRIPTIONS:**

- 1. PROJECT SIGNS A & B: (SEE PROJECT SHEETS #00-A101, #00-A003 AND #00-A004).
- SIGN TYPE: 'GROUND' (E.G., SUPPORTED BY STRUCTURE AFFIXED TO THE GROUND.). ENGINEERED PLANS ARE REQUIRED AS SIGNS EXCEED 6'-0" IN HEIGHT (15'-6" PROPOSED); INCLUDES ENGINEERED 30" AND 8" HEIGHT
- MASONRY BASES. • CONSTRUCTION TYPE: 'METAL' -&- 'PAINTED'., DESIGN REVIEW REQUIRED
- 2-SIDED, 6'-0" X 6'-0" OUTDOOR ADVERTISING DIGITAL DISPLAYS FOR LIBRARY INFORMATION/EVENTS.
- LIBRARY NAME: INTERNALLY SOURCE OF LIGHT ENTIRELY
- ENCLOSED WITHIN SIGN AND NOT VISIBLE TO THE EYE. • LIBRARY ADDRESS: NON-ILLUMINATED, 8" HEIGHT X 1/2" THICK
- 3D NUMBERS. 2. PROJECT SIGNS C & D: (SEE PROJECT SHEETS #00-A102 AND #00-
- A003). • SIGN TYPE: 'LIGHT STANDARD' (E.G., SUPPORTED BY POLE
- STRUCTURE AFFIXED TO THE GROUND.) ENGINEERED PLANS ARE REQUIRED AS SIGNS EXCEED 6'-0" ÍN HEIGHT (15-7" AND 7'-7" PROPOSED).
- CONSTRUCTION TYPE: 'METAL' -&- 'PAINTED'., DESIGN REVIEW REQUIRED 2-SIDED, 6'-0" X 6'-0" AND 8'-0" X 8'-0" DIGITAL DISPLAYS ADVERTISING LIBRARY INFORMATION/EVENTS. INCLUDES 6'-0" DEEP BY 22" DIAMETER ENGINEERED CASSION BASE FOUNDATION.
- LIBRARY NAME: PROJECTED USING THE DIGITAL DISPLAY • LIBRARY ADDRESS: NONE.
- 3. **PROJECT SIGN E**: (SEE SHEET 00-A102 AND #00-A004). • SIGN TYPE: 'GROUND' (E.G., SUPPORTED BY STRUCTURE
- AFFIXED TO THE GROUND.) ENGINEERED PLANS NOT REQUIRED AS SIGN DOES NOT EXCEED 6'-0" IN HEIGHT (3'-10" PROPOSED).
- CONSTRUCTION TYPE: 'METAL' -&- 'PAINTED'., DESIGN REVIEW REQUIRED. INCLUDES 18" HEIGHT, ARCHITECTURAL PRE-CAST CONCRETE OR CONCRETE MASONRY UNIT BASE. COP LIBRARY NAME: INTERNALLY SOURCE OF LIGHT ENTIRELY
- ENCLOSED WITHIN SIGN AND NOT VISIBLE TO THE EYE.
- LIBRARY ADDRESS: NONE.