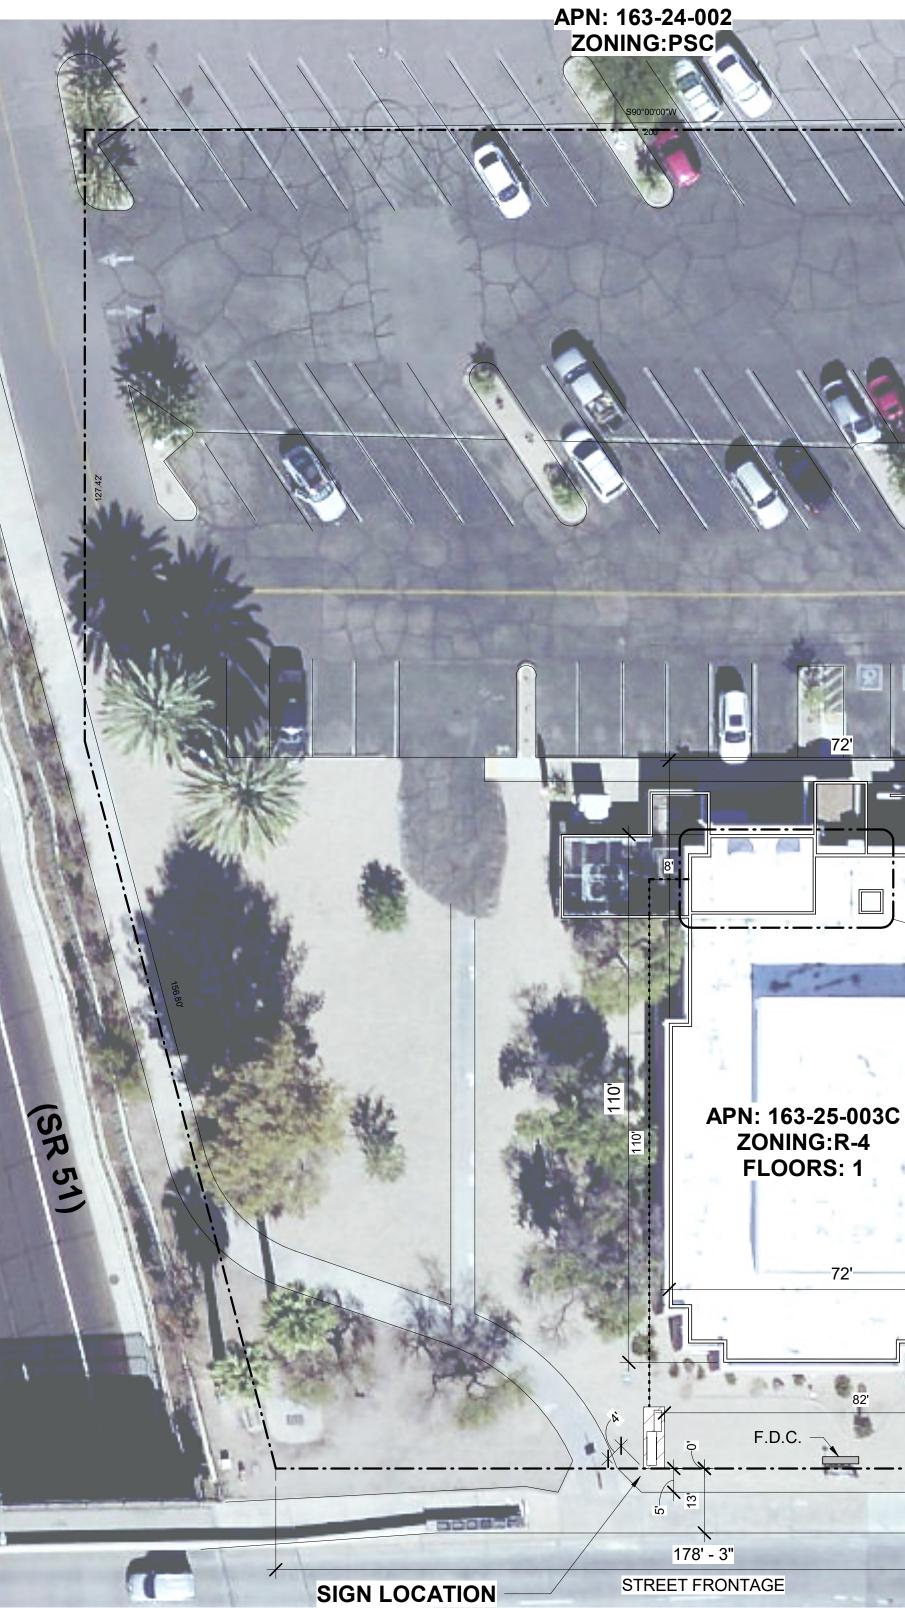

| LIBRARY LOCA           | ATIONS                                                                                                                                                                                                                                                                                                                                        |                | GS IND           | EX                            | PROJECT INFORMATION                                                                                                             |
|------------------------|-----------------------------------------------------------------------------------------------------------------------------------------------------------------------------------------------------------------------------------------------------------------------------------------------------------------------------------------------|----------------|------------------|-------------------------------|---------------------------------------------------------------------------------------------------------------------------------|
| LIBRARY                | ADDRESS                                                                                                                                                                                                                                                                                                                                       | DATE SI        | HEET #           | NAME                          | PROJECT DEVELOPMENT TEAM                                                                                                        |
| 01 ACACIA LIBRARY      | 750 E TOWNLEY AVE PHOENIX, AZ 85020                                                                                                                                                                                                                                                                                                           | 05-24-2024 00- | )-G000           | COVER SHEET                   | ON-CALL DESIGN CONTRACT NUMBER: 155416                                                                                          |
|                        |                                                                                                                                                                                                                                                                                                                                               |                | )-A000           | PROJECT DATA                  | OWNER: CITY OF PHOENIX,                                                                                                         |
| 02 AGAVE LIBRARY       | 23550 N 36TH AVE, GLENDALE, AZ 85310                                                                                                                                                                                                                                                                                                          |                | )-A001           | SPECIFICATIONS                | OFFICE OF THE CITY ENGINEER, VERTICAL PROJECT MANAGEMENT                                                                        |
|                        | ,,,,,,,,,,,,,,,,,,,,,,,,,,,,,,,,,,,,,,,,,,,,,,,,,,,,,,,,,,,,,,,,,,,,,,,,,,,,,,,,,,,,,,,,,,,,,,,,,,,,,,,,,,,,,,,,,,,,,,,,,,,,,,,,,,,,,,,,,,,,,,,,,,,,,,,,,,,,,,,,,,,,,,,,,,,,,,,,,,,,,,,,,,,,,,,,,,,,,,,,,,,,,,,,,,,,,,,,,,,,,,,,,,,,,,,,,,,,,,,,,,,,,,,,,,,,,,,,,,,,,,,,,,,,,,,,,,,,,,,,,,,,,,,,,,,,,,,,,,,,,,,,,,,,,,,,,,,,,,,,,,,,,,,,,,,,, |                | )-A002           | SPECIFICATIONS                | 200 W WASHINGTON STREET, 5TH FLOOR PHOENIX, AZ 85003-1611                                                                       |
| 3 BURTON BARR LIBRARY  | 1221 N CENTRAL AVE, PHOENIX, AZ 85004                                                                                                                                                                                                                                                                                                         |                | )-A003           | SIGN PERMIT APPLICATION FORMS | DEPARTMENT: CITY OF PHOENIX PUBLIC LIBRARY                                                                                      |
|                        |                                                                                                                                                                                                                                                                                                                                               | 05-24-2024 00- | )-A004           | SIGN PERMIT APPLICATION FORMS | 1221 N CENTRAL AVENUE, 5TH FLOOR PHOENIX, AZ 85004                                                                              |
| 4 CENTURY LIBRARY      | 1750 E HIGHLAND AVE, PHOENIX, AZ 85016                                                                                                                                                                                                                                                                                                        | 05-24-2024 00- | )-A101           | SIGN TYPES (A, B)             |                                                                                                                                 |
|                        |                                                                                                                                                                                                                                                                                                                                               | 05-24-2024 00- | )-A102           | SIGN TYPES (C, D, E)          | ARCHITECT: DWL ARCHITECTS - PLANNERS, INC.<br>2333 N CENTRAL AVENUE PHOENIX, AZ 85004-1324                                      |
| 5 CESAR CHAVEZ LIBRARY | 3635 W BASELINE RD, LAVEEN VILLAGE, AZ 85339                                                                                                                                                                                                                                                                                                  | 05-24-2024 01- | -A100            | SITE PLAN                     | 2000 N CENTRAL AVENUE THOENIX, AZ 00004-1024                                                                                    |
|                        |                                                                                                                                                                                                                                                                                                                                               | 05-24-2024 01  | I-A101           | RENDERING                     | ELECTRICAL ENGINEER: HENDERSON ENGINEERS, INC.                                                                                  |
| 6 CHOLLA LIBRARY       | 10050 N METRO PKWY E, PHOENIX, AZ 85051                                                                                                                                                                                                                                                                                                       | 05-24-2024 02- | 2-A100           | SITE PLAN                     | 5343 N 16TH STREET, SUITE 460 PHOENIX, AZ 85016                                                                                 |
|                        |                                                                                                                                                                                                                                                                                                                                               |                | 2-A101           | RENDERING                     | STRUCTURAL ENGINEER: SCL CONSULTING STRUCTURAL ENGINEERS                                                                        |
| 7 DESERT BROOM LIBRARY | 29710 N CAVE CREEK RD, CAVE CREEK, AZ 85331                                                                                                                                                                                                                                                                                                   |                | 3-A100           | SITE PLAN                     | 1753 E. BROADWAY, SUITE 101-517 TEMPE, ARIZONA 85282                                                                            |
|                        |                                                                                                                                                                                                                                                                                                                                               |                | B-A101           | RENDERING                     |                                                                                                                                 |
| 08 DESERT SAGE LIBRARY | 7602 W ENCANTO BLVD, PHOENIX, AZ 85035                                                                                                                                                                                                                                                                                                        |                | B-A102           | RENDERING                     |                                                                                                                                 |
|                        |                                                                                                                                                                                                                                                                                                                                               |                | I-A100           | SITE PLAN                     | SCOPE OF WORK                                                                                                                   |
| 9 HARMON LIBRARY       | 1325 S 5TH AVE, PHOENIX, AZ 85003                                                                                                                                                                                                                                                                                                             |                | I-A101           | RENDERING                     | DESIGN AND INSTALLATION OF (18) FREESTANDING OUTDOOR DIGITAL                                                                    |
|                        |                                                                                                                                                                                                                                                                                                                                               |                | 5-A100           | SITE PLAN                     | AND NON-DIGITAL SIGNS TO DISPLAY COMMUNITY INFORMATION AND                                                                      |
| 0 IRONWOOD LIBRARY     | 4333 E CHANDLER BLVD, PHOENIX, AZ 85048                                                                                                                                                                                                                                                                                                       |                | 5-A101           | RENDERING                     | EVENTS FOR THE EXISTING CITY OF PHOENIX PUBLIC LIBRARIES. THE                                                                   |
|                        |                                                                                                                                                                                                                                                                                                                                               |                | 5-A100           | SITE PLAN                     | SCOPE OF WORK INCLUDES THE DESIGN, PUBLIC                                                                                       |
| 1 JUNIPER LIBRARY      | 1825 W UNION HILLS DR, PHOENIX, AZ 85027                                                                                                                                                                                                                                                                                                      |                | 5-A101           | RENDERING                     | NOTIFICATIONS/APPROVALS, PERMITTING AND CONSTRUCTION<br>REQUIRED TO MODIFY/EXPAND THE EXISTING LIBRARIES. THE (5)               |
|                        |                                                                                                                                                                                                                                                                                                                                               |                | 7-A100           | SITE PLAN                     | PROTOTYPE DIGITAL SIGNS CAN BE CONFIGURED TO INCORPORATE                                                                        |
| 2 MESQUITE LIBRARY     | 4525 E PARADISE VILLAGE PKWY N, PHOENIX, AZ 85032                                                                                                                                                                                                                                                                                             |                | 7-A101<br>8-A100 | RENDERING<br>SITE PLAN        | MATERIALS AND COLORS THAT COMPLEMENT THE EXISTING BRANCH                                                                        |
| 3 OCOTILLO LIBRARY     | 102 W SOUTHERN AVE, PHOENIX, AZ 85041                                                                                                                                                                                                                                                                                                         |                | B-A100<br>B-A101 | RENDERING                     | LIBRARIES' ARCHITECTURE AND SURROUNDING COMMUNITY<br>ENVIRONMENTS IS LOCATED TO BE VISIBLE FROM ADJACENT PUBLIC                 |
| 5 OCOTILLO LIBRART     | 102 W SOUTHERN AVE, PHOENIX, AZ 05041                                                                                                                                                                                                                                                                                                         |                | )-A100           | SITE PLAN                     | PUBLIC ROADWAYS .                                                                                                               |
| 4 PALO VERDE LIBRARY   | 4402 N 51ST AVE, PHOENIX, AZ 85031                                                                                                                                                                                                                                                                                                            |                | )-A101           | RENDERING                     |                                                                                                                                 |
|                        | 4402 N 3131 AVE, I NOENIX, AZ 03031                                                                                                                                                                                                                                                                                                           |                | )-A100           | SITE PLAN                     |                                                                                                                                 |
| 15 SAGUARO LIBRARY     | 2808 N 46TH ST, PHOENIX, AZ 85008                                                                                                                                                                                                                                                                                                             |                | )-A101           | RENDERING                     | GOVERNING CODES / ORDINANCES                                                                                                    |
|                        |                                                                                                                                                                                                                                                                                                                                               |                | -A100            | SITE PLAN                     |                                                                                                                                 |
| 6 SOUTH MOUNTAIN       | 7050 S 24TH ST, PHOENIX, AZ 85042                                                                                                                                                                                                                                                                                                             |                | -A101            | RENDERING                     | 2018 INTERNATIONAL BUILDING CODE WITH C.O.P. AMENDMENTS                                                                         |
| COMMUNITY LIBRARY      |                                                                                                                                                                                                                                                                                                                                               |                | 2-A100           | SITE PLAN                     | 2018 INTERNATIONAL EXISTING BUILDING CODE WITH C.O.P. AMENDMEN                                                                  |
|                        |                                                                                                                                                                                                                                                                                                                                               | 05-24-2024 12- | 2-A101           | RENDERING                     |                                                                                                                                 |
| 7 YUCCA LIBRARY        | 5648 N 15TH AVE, PHOENIX, AZ 85015                                                                                                                                                                                                                                                                                                            | 05-24-2024 13  | B-A100           | SITE PLAN                     | 2017 NATIONAL ELECTRICAL CODE (NFPA 70) WITH C.O.P. AMENDMENTS                                                                  |
|                        |                                                                                                                                                                                                                                                                                                                                               | 05-24-2024 13  | B-A101           | RENDERING                     | NO CHANGE TO EXISTING BUILDING STRUCTURES.                                                                                      |
|                        |                                                                                                                                                                                                                                                                                                                                               | 05-24-2024 14  | I-A100           | SITE PLAN                     | <ul> <li>NO CHANGE TO EXISTING BUILDING STRUCTORES.</li> <li>NO CHANGE TO EXISTING BUILDING OCCUPANCIES.</li> </ul>             |
|                        |                                                                                                                                                                                                                                                                                                                                               | 05-24-2024 14  | I-A101           | RENDERING                     | <ul> <li>NO CHANGE TO EXISTING EGRESS FROM OCCUPIED AREAS.</li> </ul>                                                           |
|                        |                                                                                                                                                                                                                                                                                                                                               | 05-24-2024 15  | 5-A100           | SITE PLAN                     | NO CHANGE TO EXISTING FIRE ALARM.                                                                                               |
|                        |                                                                                                                                                                                                                                                                                                                                               | 05-24-2024 15  | 5-A101           | RENDERING                     | <ul> <li>NO CHANGE TO EXISTING PLUMBING AND/OR MECHANICAL SYSTEMS.</li> <li>NO CHANGE TO EXISTING EXTERIOR SURFACES.</li> </ul> |
|                        |                                                                                                                                                                                                                                                                                                                                               | 05-24-2024 16  | 6-A100           | SITE PLAN                     | <ul> <li>NO CHANGE TO EXISTING PARKING REQUIREMENTS.</li> </ul>                                                                 |
|                        |                                                                                                                                                                                                                                                                                                                                               | 05-24-2024 16  | 5-A101           | RENDERING                     |                                                                                                                                 |
|                        |                                                                                                                                                                                                                                                                                                                                               | 05-24-2024 17- | ′-A100           | SITE PLAN                     | ALL MATERIALS TO BE USED IN THIS PROJECT ARE NON-COMBUSTIBLE.                                                                   |
|                        |                                                                                                                                                                                                                                                                                                                                               | 05-24-2024 17- | ′-A101           | RENDERING                     |                                                                                                                                 |