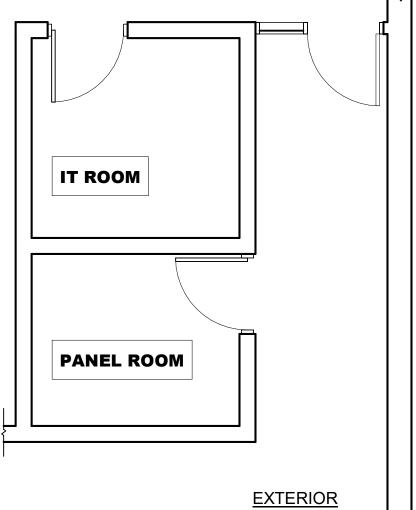

| LIBRARY LOCA           | ATIONS                                                                                                                                                                                                                                                                                                                                        |                | GS IND           | EX                            | PROJECT INFORMATION                                                                                                             |
|------------------------|-----------------------------------------------------------------------------------------------------------------------------------------------------------------------------------------------------------------------------------------------------------------------------------------------------------------------------------------------|----------------|------------------|-------------------------------|---------------------------------------------------------------------------------------------------------------------------------|
| LIBRARY                | ADDRESS                                                                                                                                                                                                                                                                                                                                       | DATE SI        | HEET #           | NAME                          | PROJECT DEVELOPMENT TEAM                                                                                                        |
| 01 ACACIA LIBRARY      | 750 E TOWNLEY AVE PHOENIX, AZ 85020                                                                                                                                                                                                                                                                                                           | 05-24-2024 00- | )-G000           | COVER SHEET                   | ON-CALL DESIGN CONTRACT NUMBER: 155416                                                                                          |
|                        |                                                                                                                                                                                                                                                                                                                                               |                | )-A000           | PROJECT DATA                  | OWNER: CITY OF PHOENIX,                                                                                                         |
| 02 AGAVE LIBRARY       | 23550 N 36TH AVE, GLENDALE, AZ 85310                                                                                                                                                                                                                                                                                                          |                | )-A001           | SPECIFICATIONS                | OFFICE OF THE CITY ENGINEER, VERTICAL PROJECT MANAGEMENT                                                                        |
|                        | ,,,,,,,,,,,,,,,,,,,,,,,,,,,,,,,,,,,,,,,,,,,,,,,,,,,,,,,,,,,,,,,,,,,,,,,,,,,,,,,,,,,,,,,,,,,,,,,,,,,,,,,,,,,,,,,,,,,,,,,,,,,,,,,,,,,,,,,,,,,,,,,,,,,,,,,,,,,,,,,,,,,,,,,,,,,,,,,,,,,,,,,,,,,,,,,,,,,,,,,,,,,,,,,,,,,,,,,,,,,,,,,,,,,,,,,,,,,,,,,,,,,,,,,,,,,,,,,,,,,,,,,,,,,,,,,,,,,,,,,,,,,,,,,,,,,,,,,,,,,,,,,,,,,,,,,,,,,,,,,,,,,,,,,,,,,,, |                | )-A002           | SPECIFICATIONS                | 200 W WASHINGTON STREET, 5TH FLOOR PHOENIX, AZ 85003-1611                                                                       |
| 3 BURTON BARR LIBRARY  | 1221 N CENTRAL AVE, PHOENIX, AZ 85004                                                                                                                                                                                                                                                                                                         |                | )-A003           | SIGN PERMIT APPLICATION FORMS | DEPARTMENT: CITY OF PHOENIX PUBLIC LIBRARY                                                                                      |
|                        |                                                                                                                                                                                                                                                                                                                                               | 05-24-2024 00- | )-A004           | SIGN PERMIT APPLICATION FORMS | 1221 N CENTRAL AVENUE, 5TH FLOOR PHOENIX, AZ 85004                                                                              |
| 4 CENTURY LIBRARY      | 1750 E HIGHLAND AVE, PHOENIX, AZ 85016                                                                                                                                                                                                                                                                                                        | 05-24-2024 00- | )-A101           | SIGN TYPES (A, B)             |                                                                                                                                 |
|                        |                                                                                                                                                                                                                                                                                                                                               | 05-24-2024 00- | )-A102           | SIGN TYPES (C, D, E)          | ARCHITECT: DWL ARCHITECTS - PLANNERS, INC.<br>2333 N CENTRAL AVENUE PHOENIX, AZ 85004-1324                                      |
| 5 CESAR CHAVEZ LIBRARY | 3635 W BASELINE RD, LAVEEN VILLAGE, AZ 85339                                                                                                                                                                                                                                                                                                  | 05-24-2024 01- | -A100            | SITE PLAN                     | 2000 N CENTRAL AVENUE THOENIX, AZ 00004-1024                                                                                    |
|                        |                                                                                                                                                                                                                                                                                                                                               | 05-24-2024 01  | I-A101           | RENDERING                     | ELECTRICAL ENGINEER: HENDERSON ENGINEERS, INC.                                                                                  |
| 6 CHOLLA LIBRARY       | 10050 N METRO PKWY E, PHOENIX, AZ 85051                                                                                                                                                                                                                                                                                                       | 05-24-2024 02- | 2-A100           | SITE PLAN                     | 5343 N 16TH STREET, SUITE 460 PHOENIX, AZ 85016                                                                                 |
|                        |                                                                                                                                                                                                                                                                                                                                               |                | 2-A101           | RENDERING                     | STRUCTURAL ENGINEER: SCL CONSULTING STRUCTURAL ENGINEERS                                                                        |
| 7 DESERT BROOM LIBRARY | 29710 N CAVE CREEK RD, CAVE CREEK, AZ 85331                                                                                                                                                                                                                                                                                                   |                | 3-A100           | SITE PLAN                     | 1753 E. BROADWAY, SUITE 101-517 TEMPE, ARIZONA 85282                                                                            |
|                        |                                                                                                                                                                                                                                                                                                                                               |                | B-A101           | RENDERING                     |                                                                                                                                 |
| 08 DESERT SAGE LIBRARY | 7602 W ENCANTO BLVD, PHOENIX, AZ 85035                                                                                                                                                                                                                                                                                                        |                | B-A102           | RENDERING                     |                                                                                                                                 |
|                        |                                                                                                                                                                                                                                                                                                                                               |                | I-A100           | SITE PLAN                     | SCOPE OF WORK                                                                                                                   |
| 9 HARMON LIBRARY       | 1325 S 5TH AVE, PHOENIX, AZ 85003                                                                                                                                                                                                                                                                                                             |                | I-A101           | RENDERING                     | DESIGN AND INSTALLATION OF (18) FREESTANDING OUTDOOR DIGITAL                                                                    |
|                        |                                                                                                                                                                                                                                                                                                                                               |                | 5-A100           | SITE PLAN                     | AND NON-DIGITAL SIGNS TO DISPLAY COMMUNITY INFORMATION AND                                                                      |
| 0 IRONWOOD LIBRARY     | 4333 E CHANDLER BLVD, PHOENIX, AZ 85048                                                                                                                                                                                                                                                                                                       |                | 5-A101           | RENDERING                     | EVENTS FOR THE EXISTING CITY OF PHOENIX PUBLIC LIBRARIES. THE                                                                   |
|                        |                                                                                                                                                                                                                                                                                                                                               |                | 5-A100           | SITE PLAN                     | SCOPE OF WORK INCLUDES THE DESIGN, PUBLIC                                                                                       |
| 1 JUNIPER LIBRARY      | 1825 W UNION HILLS DR, PHOENIX, AZ 85027                                                                                                                                                                                                                                                                                                      |                | 5-A101           | RENDERING                     | NOTIFICATIONS/APPROVALS, PERMITTING AND CONSTRUCTION<br>REQUIRED TO MODIFY/EXPAND THE EXISTING LIBRARIES. THE (5)               |
|                        |                                                                                                                                                                                                                                                                                                                                               |                | 7-A100           | SITE PLAN                     | PROTOTYPE DIGITAL SIGNS CAN BE CONFIGURED TO INCORPORATE                                                                        |
| 2 MESQUITE LIBRARY     | 4525 E PARADISE VILLAGE PKWY N, PHOENIX, AZ 85032                                                                                                                                                                                                                                                                                             |                | 7-A101<br>8-A100 | RENDERING<br>SITE PLAN        | MATERIALS AND COLORS THAT COMPLEMENT THE EXISTING BRANCH                                                                        |
| 3 OCOTILLO LIBRARY     | 102 W SOUTHERN AVE, PHOENIX, AZ 85041                                                                                                                                                                                                                                                                                                         |                | B-A100<br>B-A101 | RENDERING                     | LIBRARIES' ARCHITECTURE AND SURROUNDING COMMUNITY<br>ENVIRONMENTS IS LOCATED TO BE VISIBLE FROM ADJACENT PUBLIC                 |
| 5 OCOTILLO LIBRART     | 102 W SOUTHERN AVE, PHOENIX, AZ 05041                                                                                                                                                                                                                                                                                                         |                | )-A100           | SITE PLAN                     | PUBLIC ROADWAYS .                                                                                                               |
| 4 PALO VERDE LIBRARY   | 4402 N 51ST AVE, PHOENIX, AZ 85031                                                                                                                                                                                                                                                                                                            |                | )-A101           | RENDERING                     |                                                                                                                                 |
|                        | 4402 N 3131 AVE, I NOENIX, AZ 03031                                                                                                                                                                                                                                                                                                           |                | )-A100           | SITE PLAN                     |                                                                                                                                 |
| 15 SAGUARO LIBRARY     | 2808 N 46TH ST, PHOENIX, AZ 85008                                                                                                                                                                                                                                                                                                             |                | )-A101           | RENDERING                     | GOVERNING CODES / ORDINANCES                                                                                                    |
|                        |                                                                                                                                                                                                                                                                                                                                               |                | -A100            | SITE PLAN                     |                                                                                                                                 |
| 6 SOUTH MOUNTAIN       | 7050 S 24TH ST, PHOENIX, AZ 85042                                                                                                                                                                                                                                                                                                             |                | -A101            | RENDERING                     | 2018 INTERNATIONAL BUILDING CODE WITH C.O.P. AMENDMENTS                                                                         |
| COMMUNITY LIBRARY      |                                                                                                                                                                                                                                                                                                                                               |                | 2-A100           | SITE PLAN                     | 2018 INTERNATIONAL EXISTING BUILDING CODE WITH C.O.P. AMENDMEN                                                                  |
|                        |                                                                                                                                                                                                                                                                                                                                               | 05-24-2024 12- | 2-A101           | RENDERING                     |                                                                                                                                 |
| 7 YUCCA LIBRARY        | 5648 N 15TH AVE, PHOENIX, AZ 85015                                                                                                                                                                                                                                                                                                            | 05-24-2024 13  | B-A100           | SITE PLAN                     | 2017 NATIONAL ELECTRICAL CODE (NFPA 70) WITH C.O.P. AMENDMENTS                                                                  |
|                        |                                                                                                                                                                                                                                                                                                                                               | 05-24-2024 13  | B-A101           | RENDERING                     | NO CHANGE TO EXISTING BUILDING STRUCTURES.                                                                                      |
|                        |                                                                                                                                                                                                                                                                                                                                               | 05-24-2024 14  | I-A100           | SITE PLAN                     | <ul> <li>NO CHANGE TO EXISTING BUILDING STRUCTORES.</li> <li>NO CHANGE TO EXISTING BUILDING OCCUPANCIES.</li> </ul>             |
|                        |                                                                                                                                                                                                                                                                                                                                               | 05-24-2024 14  | I-A101           | RENDERING                     | <ul> <li>NO CHANGE TO EXISTING EGRESS FROM OCCUPIED AREAS.</li> </ul>                                                           |
|                        |                                                                                                                                                                                                                                                                                                                                               | 05-24-2024 15  | 5-A100           | SITE PLAN                     | NO CHANGE TO EXISTING FIRE ALARM.                                                                                               |
|                        |                                                                                                                                                                                                                                                                                                                                               | 05-24-2024 15  | 5-A101           | RENDERING                     | <ul> <li>NO CHANGE TO EXISTING PLUMBING AND/OR MECHANICAL SYSTEMS.</li> <li>NO CHANGE TO EXISTING EXTERIOR SURFACES.</li> </ul> |
|                        |                                                                                                                                                                                                                                                                                                                                               | 05-24-2024 16  | 6-A100           | SITE PLAN                     | <ul> <li>NO CHANGE TO EXISTING PARKING REQUIREMENTS.</li> </ul>                                                                 |
|                        |                                                                                                                                                                                                                                                                                                                                               | 05-24-2024 16  | 5-A101           | RENDERING                     |                                                                                                                                 |
|                        |                                                                                                                                                                                                                                                                                                                                               | 05-24-2024 17- | ′-A100           | SITE PLAN                     | ALL MATERIALS TO BE USED IN THIS PROJECT ARE NON-COMBUSTIBLE.                                                                   |
|                        |                                                                                                                                                                                                                                                                                                                                               | 05-24-2024 17- | ′-A101           | RENDERING                     |                                                                                                                                 |