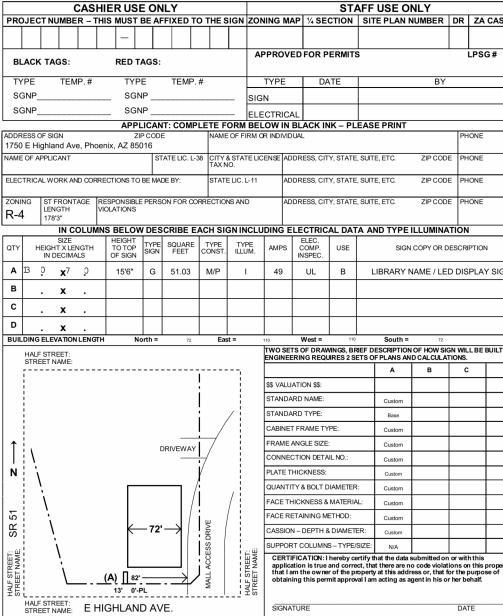

## **CITY OF PHOENIX SIGN APPLICATION CODES / DESCRIPTIONS:**

- 1. PROJECT SIGNS A & B: (SEE PROJECT SHEETS #00-A101, #00-A003 AND #00-A004).
- SIGN TYPE: 'GROUND' (E.G., SUPPORTED BY STRUCTURE AFFIXED TO THE GROUND.). ENGINEERED PLANS ARE REQUIRED AS SIGNS EXCEED 6'-0" IN HEIGHT (15'-6" PROPOSED); INCLUDES ENGINEERED 30" AND 8" HEIGHT
- MASONRY BASES. • CONSTRUCTION TYPE: 'METAL' -&- 'PAINTED'., DESIGN REVIEW REQUIRED
- 2-SIDED, 6'-0" X 6'-0" OUTDOOR ADVERTISING DIGITAL DISPLAYS FOR LIBRARY INFORMATION/EVENTS.
- LIBRARY NAME: INTERNALLY SOURCE OF LIGHT ENTIRELY
- ENCLOSED WITHIN SIGN AND NOT VISIBLE TO THE EYE. • LIBRARY ADDRESS: NON-ILLUMINATED, 8" HEIGHT X 1/2" THICK
- 3D NUMBERS. 2. PROJECT SIGNS C & D: (SEE PROJECT SHEETS #00-A102 AND #00-
- A003). • SIGN TYPE: 'LIGHT STANDARD' (E.G., SUPPORTED BY POLE
- STRUCTURE AFFIXED TO THE GROUND.) ENGINEERED PLANS ARE REQUIRED AS SIGNS EXCEED 6'-0" ÍN HEIGHT (15-7" AND 7'-7" PROPOSED).
- CONSTRUCTION TYPE: 'METAL' -&- 'PAINTED'., DESIGN REVIEW REQUIRED 2-SIDED, 6'-0" X 6'-0" AND 8'-0" X 8'-0" DIGITAL DISPLAYS ADVERTISING LIBRARY INFORMATION/EVENTS. INCLUDES 6'-0" DEEP BY 22" DIAMETER ENGINEERED CASSION BASE FOUNDATION.
- LIBRARY NAME: PROJECTED USING THE DIGITAL DISPLAY • LIBRARY ADDRESS: NONE.
- 3. **PROJECT SIGN E**: (SEE SHEET 00-A102 AND #00-A004). • SIGN TYPE: 'GROUND' (E.G., SUPPORTED BY STRUCTURE
- AFFIXED TO THE GROUND.) ENGINEERED PLANS NOT REQUIRED AS SIGN DOES NOT EXCEED 6'-0" IN HEIGHT (3'-10" PROPOSED).
- CONSTRUCTION TYPE: 'METAL' -&- 'PAINTED'., DESIGN REVIEW REQUIRED. INCLUDES 18" HEIGHT, ARCHITECTURAL PRE-CAST CONCRETE OR CONCRETE MASONRY UNIT BASE. COP LIBRARY NAME: INTERNALLY SOURCE OF LIGHT ENTIRELY
- ENCLOSED WITHIN SIGN AND NOT VISIBLE TO THE EYE.
- LIBRARY ADDRESS: NONE.