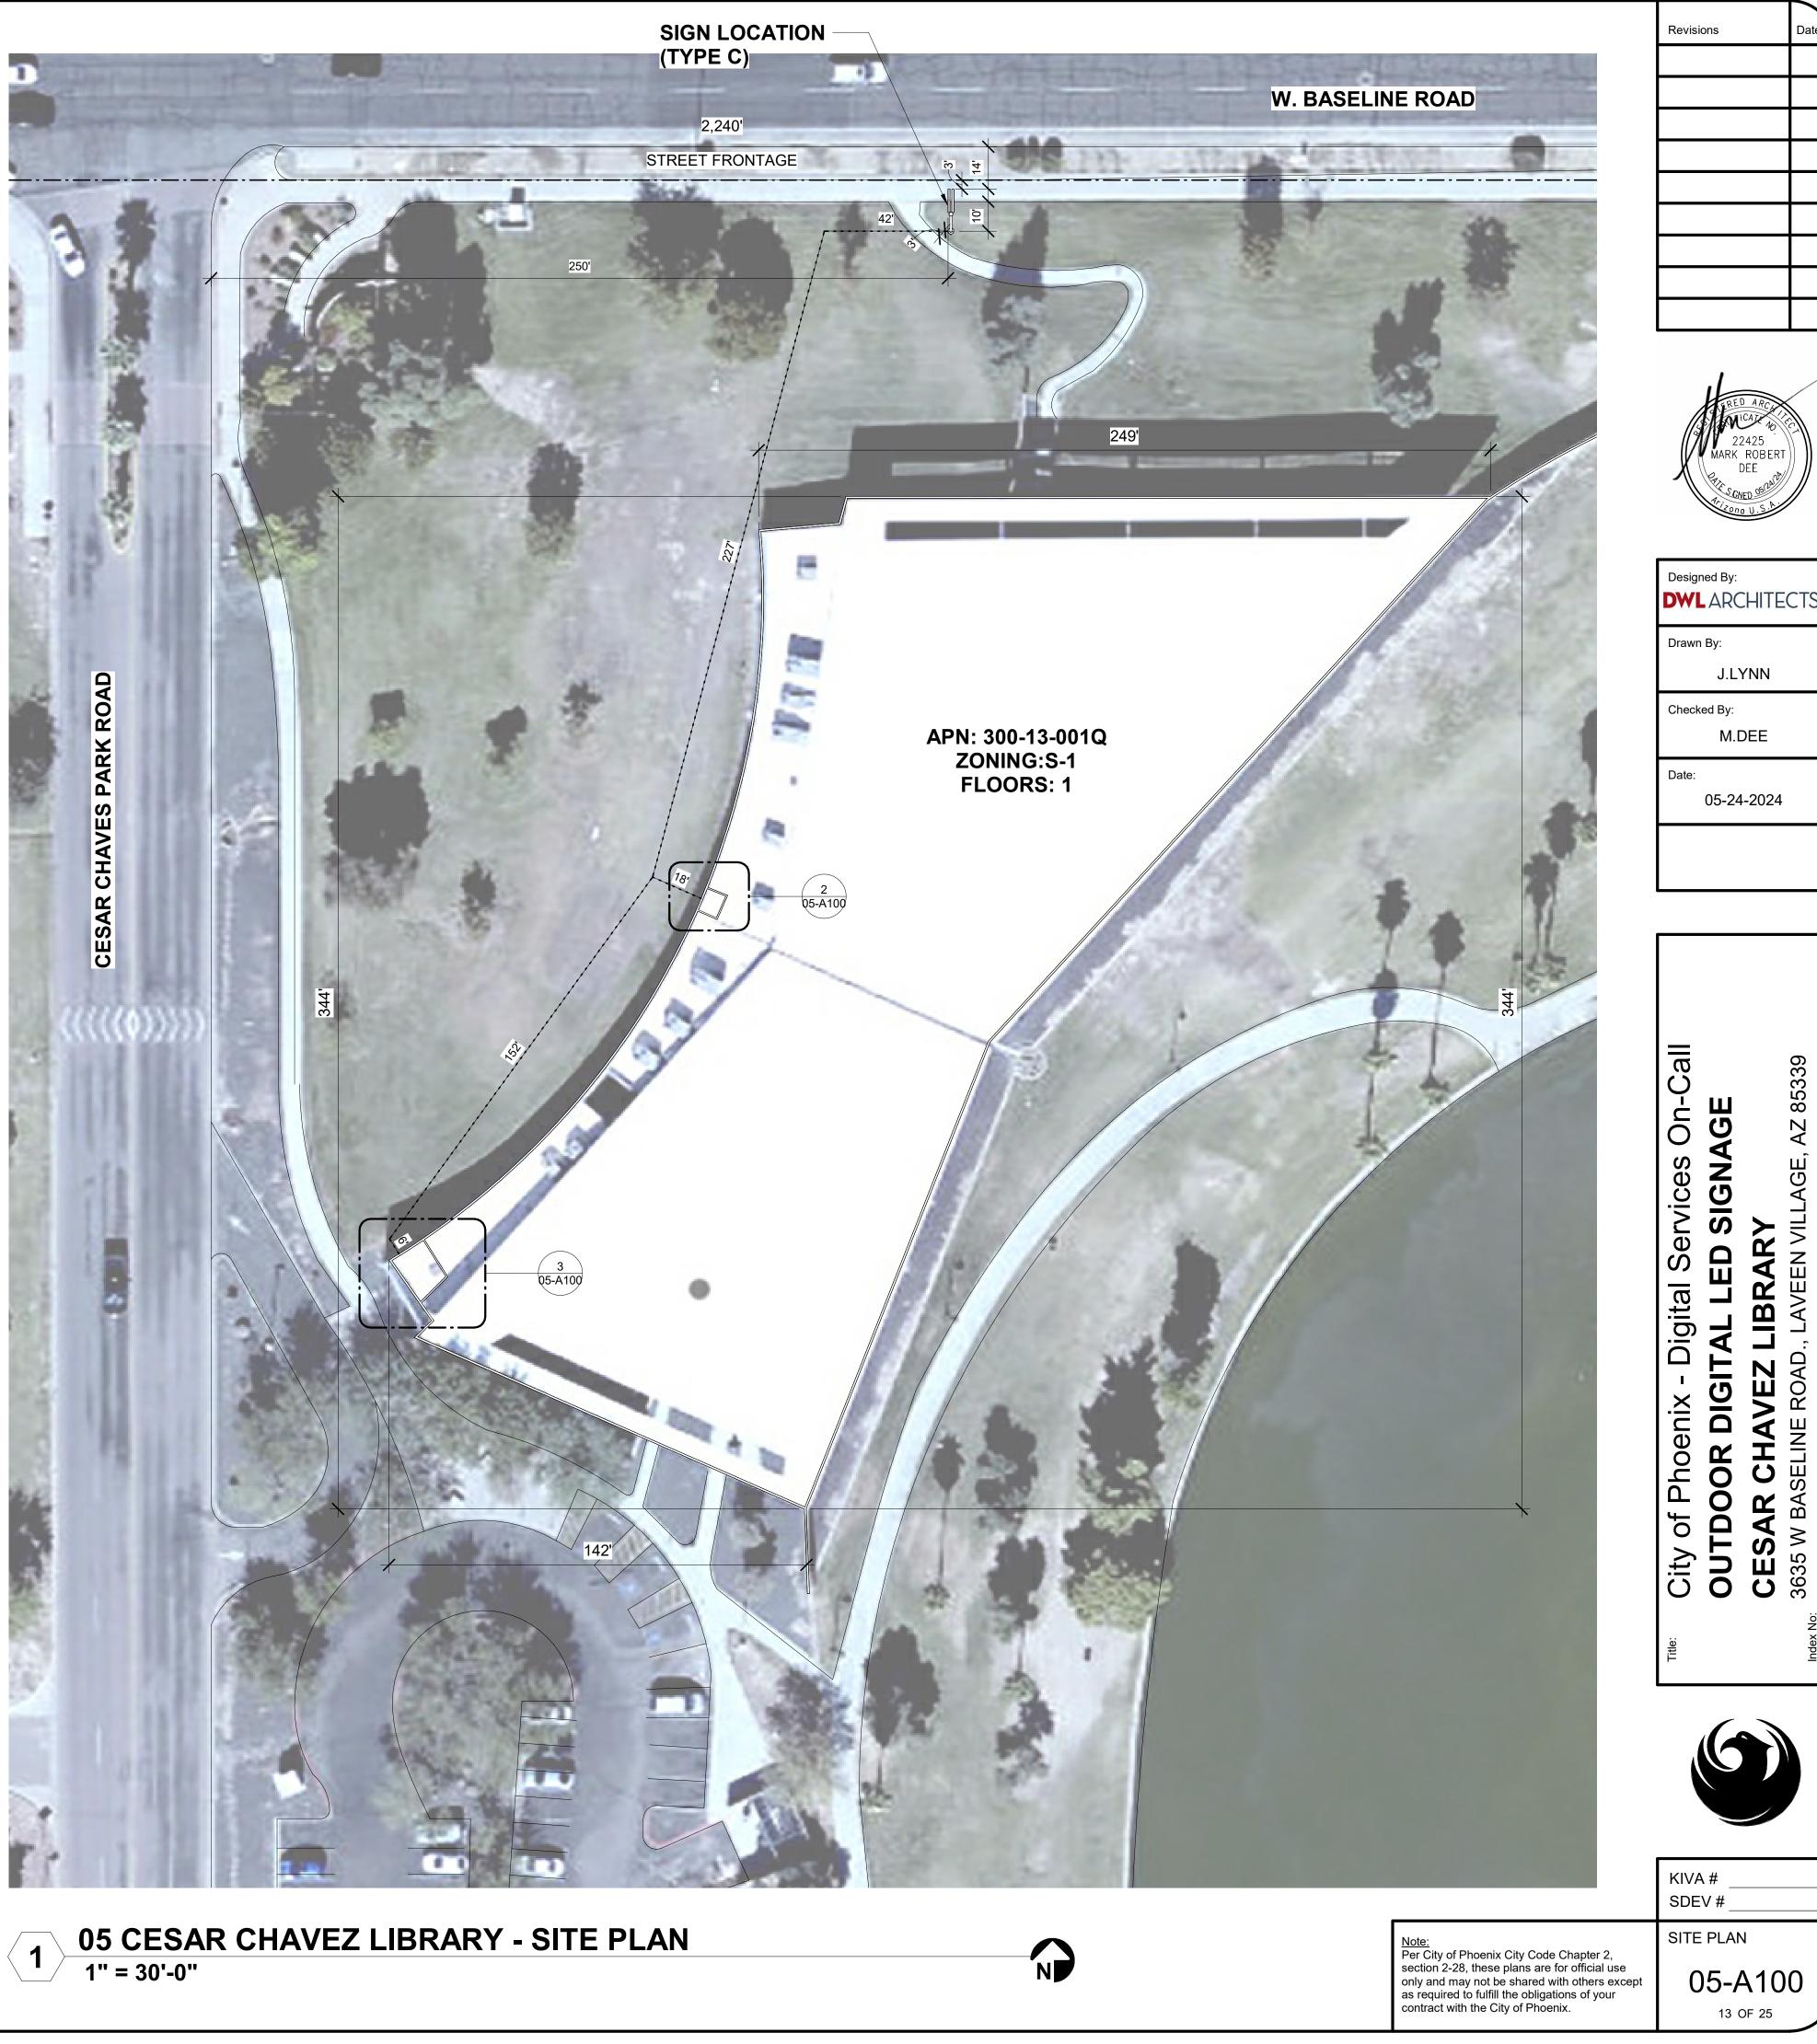

| LIBRARY LOCA           | ATIONS                                                                                                                                                                                                                                                                                                                                        |                | GS IND           | EX                            | PROJECT INFORMATION                                                                                                             |
|------------------------|-----------------------------------------------------------------------------------------------------------------------------------------------------------------------------------------------------------------------------------------------------------------------------------------------------------------------------------------------|----------------|------------------|-------------------------------|---------------------------------------------------------------------------------------------------------------------------------|
| LIBRARY                | ADDRESS                                                                                                                                                                                                                                                                                                                                       | DATE SI        | HEET #           | NAME                          | PROJECT DEVELOPMENT TEAM                                                                                                        |
| 01 ACACIA LIBRARY      | 750 E TOWNLEY AVE PHOENIX, AZ 85020                                                                                                                                                                                                                                                                                                           | 05-24-2024 00- | )-G000           | COVER SHEET                   | ON-CALL DESIGN CONTRACT NUMBER: 155416                                                                                          |
|                        |                                                                                                                                                                                                                                                                                                                                               |                | )-A000           | PROJECT DATA                  | OWNER: CITY OF PHOENIX,                                                                                                         |
| 02 AGAVE LIBRARY       | 23550 N 36TH AVE, GLENDALE, AZ 85310                                                                                                                                                                                                                                                                                                          |                | )-A001           | SPECIFICATIONS                | OFFICE OF THE CITY ENGINEER, VERTICAL PROJECT MANAGEMENT                                                                        |
|                        | ,,,,,,,,,,,,,,,,,,,,,,,,,,,,,,,,,,,,,,,,,,,,,,,,,,,,,,,,,,,,,,,,,,,,,,,,,,,,,,,,,,,,,,,,,,,,,,,,,,,,,,,,,,,,,,,,,,,,,,,,,,,,,,,,,,,,,,,,,,,,,,,,,,,,,,,,,,,,,,,,,,,,,,,,,,,,,,,,,,,,,,,,,,,,,,,,,,,,,,,,,,,,,,,,,,,,,,,,,,,,,,,,,,,,,,,,,,,,,,,,,,,,,,,,,,,,,,,,,,,,,,,,,,,,,,,,,,,,,,,,,,,,,,,,,,,,,,,,,,,,,,,,,,,,,,,,,,,,,,,,,,,,,,,,,,,,, |                | )-A002           | SPECIFICATIONS                | 200 W WASHINGTON STREET, 5TH FLOOR PHOENIX, AZ 85003-1611                                                                       |
| 3 BURTON BARR LIBRARY  | 1221 N CENTRAL AVE, PHOENIX, AZ 85004                                                                                                                                                                                                                                                                                                         |                | )-A003           | SIGN PERMIT APPLICATION FORMS | DEPARTMENT: CITY OF PHOENIX PUBLIC LIBRARY                                                                                      |
|                        |                                                                                                                                                                                                                                                                                                                                               | 05-24-2024 00- | )-A004           | SIGN PERMIT APPLICATION FORMS | 1221 N CENTRAL AVENUE, 5TH FLOOR PHOENIX, AZ 85004                                                                              |
| 4 CENTURY LIBRARY      | 1750 E HIGHLAND AVE, PHOENIX, AZ 85016                                                                                                                                                                                                                                                                                                        | 05-24-2024 00- | )-A101           | SIGN TYPES (A, B)             |                                                                                                                                 |
|                        |                                                                                                                                                                                                                                                                                                                                               | 05-24-2024 00- | )-A102           | SIGN TYPES (C, D, E)          | ARCHITECT: DWL ARCHITECTS - PLANNERS, INC.<br>2333 N CENTRAL AVENUE PHOENIX, AZ 85004-1324                                      |
| 5 CESAR CHAVEZ LIBRARY | 3635 W BASELINE RD, LAVEEN VILLAGE, AZ 85339                                                                                                                                                                                                                                                                                                  | 05-24-2024 01- | -A100            | SITE PLAN                     | 2000 N CENTRAL AVENUE THOENIX, AZ 00004-1024                                                                                    |
|                        |                                                                                                                                                                                                                                                                                                                                               | 05-24-2024 01  | I-A101           | RENDERING                     | ELECTRICAL ENGINEER: HENDERSON ENGINEERS, INC.                                                                                  |
| 6 CHOLLA LIBRARY       | 10050 N METRO PKWY E, PHOENIX, AZ 85051                                                                                                                                                                                                                                                                                                       | 05-24-2024 02- | 2-A100           | SITE PLAN                     | 5343 N 16TH STREET, SUITE 460 PHOENIX, AZ 85016                                                                                 |
|                        |                                                                                                                                                                                                                                                                                                                                               |                | 2-A101           | RENDERING                     | STRUCTURAL ENGINEER: SCL CONSULTING STRUCTURAL ENGINEERS                                                                        |
| 7 DESERT BROOM LIBRARY | 29710 N CAVE CREEK RD, CAVE CREEK, AZ 85331                                                                                                                                                                                                                                                                                                   |                | 3-A100           | SITE PLAN                     | 1753 E. BROADWAY, SUITE 101-517 TEMPE, ARIZONA 85282                                                                            |
|                        |                                                                                                                                                                                                                                                                                                                                               |                | B-A101           | RENDERING                     |                                                                                                                                 |
| 08 DESERT SAGE LIBRARY | 7602 W ENCANTO BLVD, PHOENIX, AZ 85035                                                                                                                                                                                                                                                                                                        |                | B-A102           | RENDERING                     |                                                                                                                                 |
|                        |                                                                                                                                                                                                                                                                                                                                               |                | I-A100           | SITE PLAN                     | SCOPE OF WORK                                                                                                                   |
| 9 HARMON LIBRARY       | 1325 S 5TH AVE, PHOENIX, AZ 85003                                                                                                                                                                                                                                                                                                             |                | I-A101           | RENDERING                     | DESIGN AND INSTALLATION OF (18) FREESTANDING OUTDOOR DIGITAL                                                                    |
|                        |                                                                                                                                                                                                                                                                                                                                               |                | 5-A100           | SITE PLAN                     | AND NON-DIGITAL SIGNS TO DISPLAY COMMUNITY INFORMATION AND                                                                      |
| 0 IRONWOOD LIBRARY     | 4333 E CHANDLER BLVD, PHOENIX, AZ 85048                                                                                                                                                                                                                                                                                                       |                | 5-A101           | RENDERING                     | EVENTS FOR THE EXISTING CITY OF PHOENIX PUBLIC LIBRARIES. THE                                                                   |
|                        |                                                                                                                                                                                                                                                                                                                                               |                | 5-A100           | SITE PLAN                     | SCOPE OF WORK INCLUDES THE DESIGN, PUBLIC                                                                                       |
| 1 JUNIPER LIBRARY      | 1825 W UNION HILLS DR, PHOENIX, AZ 85027                                                                                                                                                                                                                                                                                                      |                | 5-A101           | RENDERING                     | NOTIFICATIONS/APPROVALS, PERMITTING AND CONSTRUCTION<br>REQUIRED TO MODIFY/EXPAND THE EXISTING LIBRARIES. THE (5)               |
|                        |                                                                                                                                                                                                                                                                                                                                               |                | 7-A100           | SITE PLAN                     | PROTOTYPE DIGITAL SIGNS CAN BE CONFIGURED TO INCORPORATE                                                                        |
| 2 MESQUITE LIBRARY     | 4525 E PARADISE VILLAGE PKWY N, PHOENIX, AZ 85032                                                                                                                                                                                                                                                                                             |                | 7-A101<br>8-A100 | RENDERING<br>SITE PLAN        | MATERIALS AND COLORS THAT COMPLEMENT THE EXISTING BRANCH                                                                        |
| 3 OCOTILLO LIBRARY     | 102 W SOUTHERN AVE, PHOENIX, AZ 85041                                                                                                                                                                                                                                                                                                         |                | B-A100<br>B-A101 | RENDERING                     | LIBRARIES' ARCHITECTURE AND SURROUNDING COMMUNITY<br>ENVIRONMENTS IS LOCATED TO BE VISIBLE FROM ADJACENT PUBLIC                 |
| 5 OCOTILLO LIBRART     | 102 W SOUTHERN AVE, PHOENIX, AZ 05041                                                                                                                                                                                                                                                                                                         |                | )-A100           | SITE PLAN                     | PUBLIC ROADWAYS .                                                                                                               |
| 4 PALO VERDE LIBRARY   | 4402 N 51ST AVE, PHOENIX, AZ 85031                                                                                                                                                                                                                                                                                                            |                | )-A101           | RENDERING                     |                                                                                                                                 |
|                        | 4402 N 3131 AVE, I NOENIX, AZ 03031                                                                                                                                                                                                                                                                                                           |                | )-A100           | SITE PLAN                     |                                                                                                                                 |
| 15 SAGUARO LIBRARY     | 2808 N 46TH ST, PHOENIX, AZ 85008                                                                                                                                                                                                                                                                                                             |                | )-A101           | RENDERING                     | GOVERNING CODES / ORDINANCES                                                                                                    |
|                        |                                                                                                                                                                                                                                                                                                                                               |                | -A100            | SITE PLAN                     |                                                                                                                                 |
| 6 SOUTH MOUNTAIN       | 7050 S 24TH ST, PHOENIX, AZ 85042                                                                                                                                                                                                                                                                                                             |                | -A101            | RENDERING                     | 2018 INTERNATIONAL BUILDING CODE WITH C.O.P. AMENDMENTS                                                                         |
| COMMUNITY LIBRARY      |                                                                                                                                                                                                                                                                                                                                               |                | 2-A100           | SITE PLAN                     | 2018 INTERNATIONAL EXISTING BUILDING CODE WITH C.O.P. AMENDMEN                                                                  |
|                        |                                                                                                                                                                                                                                                                                                                                               | 05-24-2024 12- | 2-A101           | RENDERING                     |                                                                                                                                 |
| 7 YUCCA LIBRARY        | 5648 N 15TH AVE, PHOENIX, AZ 85015                                                                                                                                                                                                                                                                                                            | 05-24-2024 13  | B-A100           | SITE PLAN                     | 2017 NATIONAL ELECTRICAL CODE (NFPA 70) WITH C.O.P. AMENDMENTS                                                                  |
|                        |                                                                                                                                                                                                                                                                                                                                               | 05-24-2024 13  | B-A101           | RENDERING                     | NO CHANGE TO EXISTING BUILDING STRUCTURES.                                                                                      |
|                        |                                                                                                                                                                                                                                                                                                                                               | 05-24-2024 14  | I-A100           | SITE PLAN                     | <ul> <li>NO CHANGE TO EXISTING BUILDING STRUCTORES.</li> <li>NO CHANGE TO EXISTING BUILDING OCCUPANCIES.</li> </ul>             |
|                        |                                                                                                                                                                                                                                                                                                                                               | 05-24-2024 14  | I-A101           | RENDERING                     | <ul> <li>NO CHANGE TO EXISTING EGRESS FROM OCCUPIED AREAS.</li> </ul>                                                           |
|                        |                                                                                                                                                                                                                                                                                                                                               | 05-24-2024 15  | 5-A100           | SITE PLAN                     | NO CHANGE TO EXISTING FIRE ALARM.                                                                                               |
|                        |                                                                                                                                                                                                                                                                                                                                               | 05-24-2024 15  | 5-A101           | RENDERING                     | <ul> <li>NO CHANGE TO EXISTING PLUMBING AND/OR MECHANICAL SYSTEMS.</li> <li>NO CHANGE TO EXISTING EXTERIOR SURFACES.</li> </ul> |
|                        |                                                                                                                                                                                                                                                                                                                                               | 05-24-2024 16  | 6-A100           | SITE PLAN                     | <ul> <li>NO CHANGE TO EXISTING PARKING REQUIREMENTS.</li> </ul>                                                                 |
|                        |                                                                                                                                                                                                                                                                                                                                               | 05-24-2024 16  | 5-A101           | RENDERING                     |                                                                                                                                 |
|                        |                                                                                                                                                                                                                                                                                                                                               | 05-24-2024 17- | ′-A100           | SITE PLAN                     | ALL MATERIALS TO BE USED IN THIS PROJECT ARE NON-COMBUSTIBLE.                                                                   |
|                        |                                                                                                                                                                                                                                                                                                                                               | 05-24-2024 17- | ′-A101           | RENDERING                     |                                                                                                                                 |