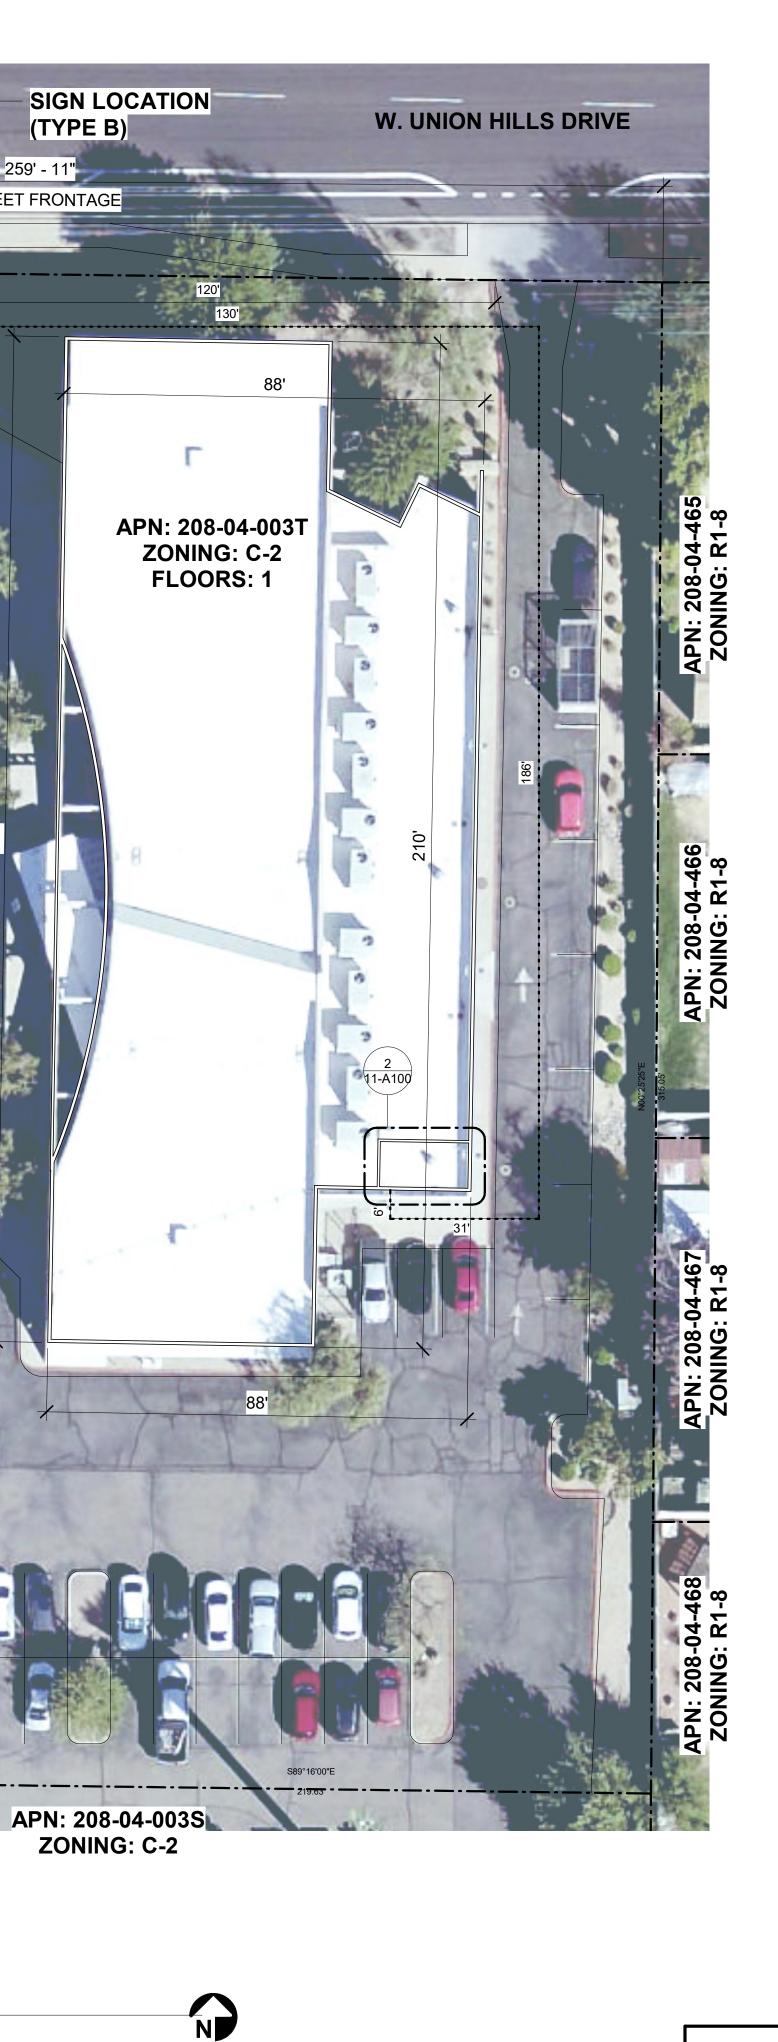

| LIBRARY LOCA           | ATIONS                                                                                                                                                                                                                                                                                                                                        |                | GS IND           | EX                            | PROJECT INFORMATION                                                                                                             |
|------------------------|-----------------------------------------------------------------------------------------------------------------------------------------------------------------------------------------------------------------------------------------------------------------------------------------------------------------------------------------------|----------------|------------------|-------------------------------|---------------------------------------------------------------------------------------------------------------------------------|
| LIBRARY                | ADDRESS                                                                                                                                                                                                                                                                                                                                       | DATE SI        | HEET #           | NAME                          | PROJECT DEVELOPMENT TEAM                                                                                                        |
| 01 ACACIA LIBRARY      | 750 E TOWNLEY AVE PHOENIX, AZ 85020                                                                                                                                                                                                                                                                                                           | 05-24-2024 00- | )-G000           | COVER SHEET                   | ON-CALL DESIGN CONTRACT NUMBER: 155416                                                                                          |
|                        |                                                                                                                                                                                                                                                                                                                                               |                | )-A000           | PROJECT DATA                  | OWNER: CITY OF PHOENIX,                                                                                                         |
| 02 AGAVE LIBRARY       | 23550 N 36TH AVE, GLENDALE, AZ 85310                                                                                                                                                                                                                                                                                                          |                | )-A001           | SPECIFICATIONS                | OFFICE OF THE CITY ENGINEER, VERTICAL PROJECT MANAGEMENT                                                                        |
|                        | ,,,,,,,,,,,,,,,,,,,,,,,,,,,,,,,,,,,,,,,,,,,,,,,,,,,,,,,,,,,,,,,,,,,,,,,,,,,,,,,,,,,,,,,,,,,,,,,,,,,,,,,,,,,,,,,,,,,,,,,,,,,,,,,,,,,,,,,,,,,,,,,,,,,,,,,,,,,,,,,,,,,,,,,,,,,,,,,,,,,,,,,,,,,,,,,,,,,,,,,,,,,,,,,,,,,,,,,,,,,,,,,,,,,,,,,,,,,,,,,,,,,,,,,,,,,,,,,,,,,,,,,,,,,,,,,,,,,,,,,,,,,,,,,,,,,,,,,,,,,,,,,,,,,,,,,,,,,,,,,,,,,,,,,,,,,,, |                | )-A002           | SPECIFICATIONS                | 200 W WASHINGTON STREET, 5TH FLOOR PHOENIX, AZ 85003-1611                                                                       |
| 3 BURTON BARR LIBRARY  | 1221 N CENTRAL AVE, PHOENIX, AZ 85004                                                                                                                                                                                                                                                                                                         |                | )-A003           | SIGN PERMIT APPLICATION FORMS | DEPARTMENT: CITY OF PHOENIX PUBLIC LIBRARY                                                                                      |
|                        |                                                                                                                                                                                                                                                                                                                                               | 05-24-2024 00- | )-A004           | SIGN PERMIT APPLICATION FORMS | 1221 N CENTRAL AVENUE, 5TH FLOOR PHOENIX, AZ 85004                                                                              |
| 4 CENTURY LIBRARY      | 1750 E HIGHLAND AVE, PHOENIX, AZ 85016                                                                                                                                                                                                                                                                                                        | 05-24-2024 00- | )-A101           | SIGN TYPES (A, B)             |                                                                                                                                 |
|                        |                                                                                                                                                                                                                                                                                                                                               | 05-24-2024 00- | )-A102           | SIGN TYPES (C, D, E)          | ARCHITECT: DWL ARCHITECTS - PLANNERS, INC.<br>2333 N CENTRAL AVENUE PHOENIX, AZ 85004-1324                                      |
| 5 CESAR CHAVEZ LIBRARY | 3635 W BASELINE RD, LAVEEN VILLAGE, AZ 85339                                                                                                                                                                                                                                                                                                  | 05-24-2024 01- | -A100            | SITE PLAN                     | 2000 N CENTRAL AVENUE THOENIX, AZ 00004-1024                                                                                    |
|                        |                                                                                                                                                                                                                                                                                                                                               | 05-24-2024 01  | I-A101           | RENDERING                     | ELECTRICAL ENGINEER: HENDERSON ENGINEERS, INC.                                                                                  |
| 6 CHOLLA LIBRARY       | 10050 N METRO PKWY E, PHOENIX, AZ 85051                                                                                                                                                                                                                                                                                                       | 05-24-2024 02- | 2-A100           | SITE PLAN                     | 5343 N 16TH STREET, SUITE 460 PHOENIX, AZ 85016                                                                                 |
|                        |                                                                                                                                                                                                                                                                                                                                               |                | 2-A101           | RENDERING                     | STRUCTURAL ENGINEER: SCL CONSULTING STRUCTURAL ENGINEERS                                                                        |
| 7 DESERT BROOM LIBRARY | 29710 N CAVE CREEK RD, CAVE CREEK, AZ 85331                                                                                                                                                                                                                                                                                                   |                | 3-A100           | SITE PLAN                     | 1753 E. BROADWAY, SUITE 101-517 TEMPE, ARIZONA 85282                                                                            |
|                        |                                                                                                                                                                                                                                                                                                                                               |                | B-A101           | RENDERING                     |                                                                                                                                 |
| 08 DESERT SAGE LIBRARY | 7602 W ENCANTO BLVD, PHOENIX, AZ 85035                                                                                                                                                                                                                                                                                                        |                | B-A102           | RENDERING                     |                                                                                                                                 |
|                        |                                                                                                                                                                                                                                                                                                                                               |                | I-A100           | SITE PLAN                     | SCOPE OF WORK                                                                                                                   |
| 9 HARMON LIBRARY       | 1325 S 5TH AVE, PHOENIX, AZ 85003                                                                                                                                                                                                                                                                                                             |                | I-A101           | RENDERING                     | DESIGN AND INSTALLATION OF (18) FREESTANDING OUTDOOR DIGITAL                                                                    |
|                        |                                                                                                                                                                                                                                                                                                                                               |                | 5-A100           | SITE PLAN                     | AND NON-DIGITAL SIGNS TO DISPLAY COMMUNITY INFORMATION AND                                                                      |
| 0 IRONWOOD LIBRARY     | 4333 E CHANDLER BLVD, PHOENIX, AZ 85048                                                                                                                                                                                                                                                                                                       |                | 5-A101           | RENDERING                     | EVENTS FOR THE EXISTING CITY OF PHOENIX PUBLIC LIBRARIES. THE                                                                   |
|                        |                                                                                                                                                                                                                                                                                                                                               |                | 5-A100           | SITE PLAN                     | SCOPE OF WORK INCLUDES THE DESIGN, PUBLIC                                                                                       |
| 1 JUNIPER LIBRARY      | 1825 W UNION HILLS DR, PHOENIX, AZ 85027                                                                                                                                                                                                                                                                                                      |                | 5-A101           | RENDERING                     | NOTIFICATIONS/APPROVALS, PERMITTING AND CONSTRUCTION<br>REQUIRED TO MODIFY/EXPAND THE EXISTING LIBRARIES. THE (5)               |
|                        |                                                                                                                                                                                                                                                                                                                                               |                | 7-A100           | SITE PLAN                     | PROTOTYPE DIGITAL SIGNS CAN BE CONFIGURED TO INCORPORATE                                                                        |
| 2 MESQUITE LIBRARY     | 4525 E PARADISE VILLAGE PKWY N, PHOENIX, AZ 85032                                                                                                                                                                                                                                                                                             |                | 7-A101<br>8-A100 | RENDERING<br>SITE PLAN        | MATERIALS AND COLORS THAT COMPLEMENT THE EXISTING BRANCH                                                                        |
| 3 OCOTILLO LIBRARY     | 102 W SOUTHERN AVE, PHOENIX, AZ 85041                                                                                                                                                                                                                                                                                                         |                | B-A100<br>B-A101 | RENDERING                     | LIBRARIES' ARCHITECTURE AND SURROUNDING COMMUNITY<br>ENVIRONMENTS IS LOCATED TO BE VISIBLE FROM ADJACENT PUBLIC                 |
| 5 OCOTILLO LIBRART     | 102 W SOUTHERN AVE, PHOENIX, AZ 05041                                                                                                                                                                                                                                                                                                         |                | )-A100           | SITE PLAN                     | PUBLIC ROADWAYS .                                                                                                               |
| 4 PALO VERDE LIBRARY   | 4402 N 51ST AVE, PHOENIX, AZ 85031                                                                                                                                                                                                                                                                                                            |                | )-A101           | RENDERING                     |                                                                                                                                 |
|                        | 4402 N 3131 AVE, I NOENIX, AZ 03031                                                                                                                                                                                                                                                                                                           |                | )-A100           | SITE PLAN                     |                                                                                                                                 |
| 15 SAGUARO LIBRARY     | 2808 N 46TH ST, PHOENIX, AZ 85008                                                                                                                                                                                                                                                                                                             |                | )-A101           | RENDERING                     | GOVERNING CODES / ORDINANCES                                                                                                    |
|                        |                                                                                                                                                                                                                                                                                                                                               |                | -A100            | SITE PLAN                     |                                                                                                                                 |
| 6 SOUTH MOUNTAIN       | 7050 S 24TH ST, PHOENIX, AZ 85042                                                                                                                                                                                                                                                                                                             |                | -A101            | RENDERING                     | 2018 INTERNATIONAL BUILDING CODE WITH C.O.P. AMENDMENTS                                                                         |
| COMMUNITY LIBRARY      |                                                                                                                                                                                                                                                                                                                                               |                | 2-A100           | SITE PLAN                     | 2018 INTERNATIONAL EXISTING BUILDING CODE WITH C.O.P. AMENDMEN                                                                  |
|                        |                                                                                                                                                                                                                                                                                                                                               | 05-24-2024 12- | 2-A101           | RENDERING                     |                                                                                                                                 |
| 7 YUCCA LIBRARY        | 5648 N 15TH AVE, PHOENIX, AZ 85015                                                                                                                                                                                                                                                                                                            | 05-24-2024 13  | B-A100           | SITE PLAN                     | 2017 NATIONAL ELECTRICAL CODE (NFPA 70) WITH C.O.P. AMENDMENTS                                                                  |
|                        |                                                                                                                                                                                                                                                                                                                                               | 05-24-2024 13  | B-A101           | RENDERING                     | NO CHANGE TO EXISTING BUILDING STRUCTURES.                                                                                      |
|                        |                                                                                                                                                                                                                                                                                                                                               | 05-24-2024 14  | I-A100           | SITE PLAN                     | <ul> <li>NO CHANGE TO EXISTING BUILDING STRUCTORES.</li> <li>NO CHANGE TO EXISTING BUILDING OCCUPANCIES.</li> </ul>             |
|                        |                                                                                                                                                                                                                                                                                                                                               | 05-24-2024 14  | I-A101           | RENDERING                     | <ul> <li>NO CHANGE TO EXISTING EGRESS FROM OCCUPIED AREAS.</li> </ul>                                                           |
|                        |                                                                                                                                                                                                                                                                                                                                               | 05-24-2024 15  | 5-A100           | SITE PLAN                     | NO CHANGE TO EXISTING FIRE ALARM.                                                                                               |
|                        |                                                                                                                                                                                                                                                                                                                                               | 05-24-2024 15  | 5-A101           | RENDERING                     | <ul> <li>NO CHANGE TO EXISTING PLUMBING AND/OR MECHANICAL SYSTEMS.</li> <li>NO CHANGE TO EXISTING EXTERIOR SURFACES.</li> </ul> |
|                        |                                                                                                                                                                                                                                                                                                                                               | 05-24-2024 16  | 6-A100           | SITE PLAN                     | <ul> <li>NO CHANGE TO EXISTING PARKING REQUIREMENTS.</li> </ul>                                                                 |
|                        |                                                                                                                                                                                                                                                                                                                                               | 05-24-2024 16  | 5-A101           | RENDERING                     |                                                                                                                                 |
|                        |                                                                                                                                                                                                                                                                                                                                               | 05-24-2024 17- | ′-A100           | SITE PLAN                     | ALL MATERIALS TO BE USED IN THIS PROJECT ARE NON-COMBUSTIBLE.                                                                   |
|                        |                                                                                                                                                                                                                                                                                                                                               | 05-24-2024 17- | ′-A101           | RENDERING                     |                                                                                                                                 |