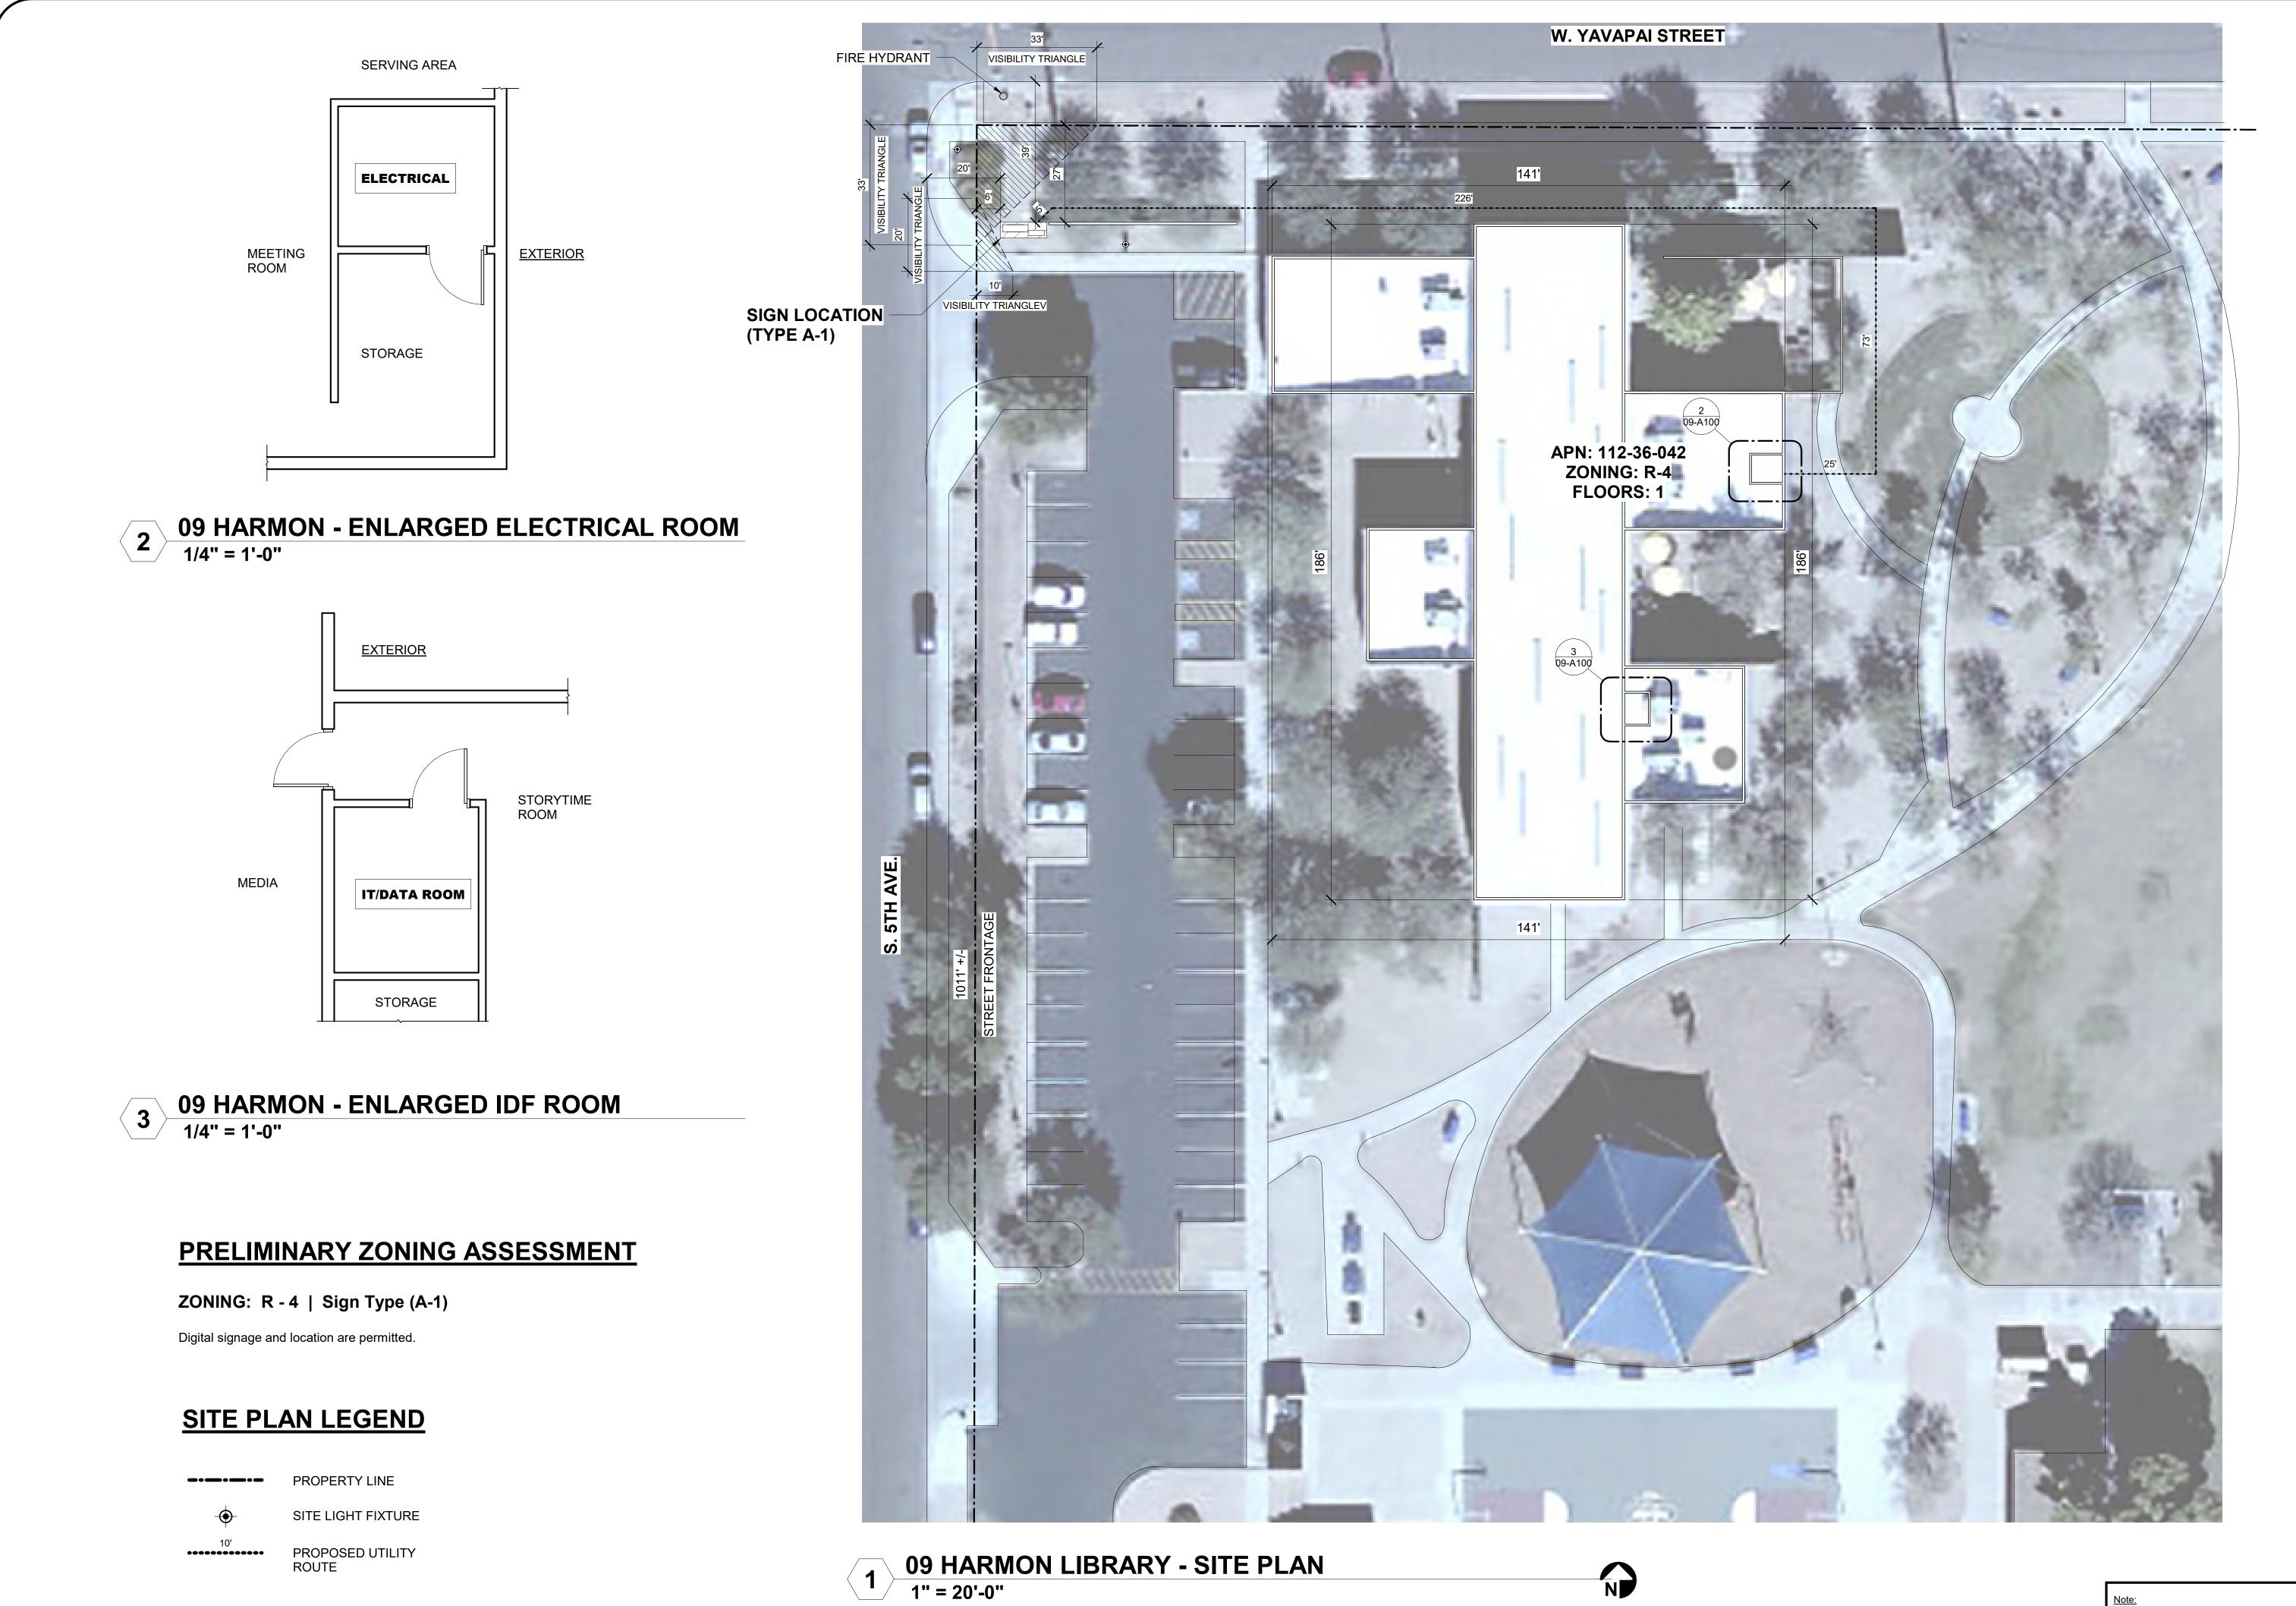

| LIBRARY LOCA           | ATIONS                                                                                                                                                                                                                                                                                                                                        |                | GS IND           | EX                            | PROJECT INFORMATION                                                                                                             |
|------------------------|-----------------------------------------------------------------------------------------------------------------------------------------------------------------------------------------------------------------------------------------------------------------------------------------------------------------------------------------------|----------------|------------------|-------------------------------|---------------------------------------------------------------------------------------------------------------------------------|
| LIBRARY                | ADDRESS                                                                                                                                                                                                                                                                                                                                       | DATE SI        | HEET #           | NAME                          | PROJECT DEVELOPMENT TEAM                                                                                                        |
| 01 ACACIA LIBRARY      | 750 E TOWNLEY AVE PHOENIX, AZ 85020                                                                                                                                                                                                                                                                                                           | 05-24-2024 00- | )-G000           | COVER SHEET                   | ON-CALL DESIGN CONTRACT NUMBER: 155416                                                                                          |
|                        |                                                                                                                                                                                                                                                                                                                                               |                | )-A000           | PROJECT DATA                  | OWNER: CITY OF PHOENIX,                                                                                                         |
| 02 AGAVE LIBRARY       | 23550 N 36TH AVE, GLENDALE, AZ 85310                                                                                                                                                                                                                                                                                                          |                | )-A001           | SPECIFICATIONS                | OFFICE OF THE CITY ENGINEER, VERTICAL PROJECT MANAGEMENT                                                                        |
|                        | ,,,,,,,,,,,,,,,,,,,,,,,,,,,,,,,,,,,,,,,,,,,,,,,,,,,,,,,,,,,,,,,,,,,,,,,,,,,,,,,,,,,,,,,,,,,,,,,,,,,,,,,,,,,,,,,,,,,,,,,,,,,,,,,,,,,,,,,,,,,,,,,,,,,,,,,,,,,,,,,,,,,,,,,,,,,,,,,,,,,,,,,,,,,,,,,,,,,,,,,,,,,,,,,,,,,,,,,,,,,,,,,,,,,,,,,,,,,,,,,,,,,,,,,,,,,,,,,,,,,,,,,,,,,,,,,,,,,,,,,,,,,,,,,,,,,,,,,,,,,,,,,,,,,,,,,,,,,,,,,,,,,,,,,,,,,,, |                | )-A002           | SPECIFICATIONS                | 200 W WASHINGTON STREET, 5TH FLOOR PHOENIX, AZ 85003-1611                                                                       |
| 3 BURTON BARR LIBRARY  | 1221 N CENTRAL AVE, PHOENIX, AZ 85004                                                                                                                                                                                                                                                                                                         |                | )-A003           | SIGN PERMIT APPLICATION FORMS | DEPARTMENT: CITY OF PHOENIX PUBLIC LIBRARY                                                                                      |
|                        |                                                                                                                                                                                                                                                                                                                                               | 05-24-2024 00- | )-A004           | SIGN PERMIT APPLICATION FORMS | 1221 N CENTRAL AVENUE, 5TH FLOOR PHOENIX, AZ 85004                                                                              |
| 4 CENTURY LIBRARY      | 1750 E HIGHLAND AVE, PHOENIX, AZ 85016                                                                                                                                                                                                                                                                                                        | 05-24-2024 00- | )-A101           | SIGN TYPES (A, B)             |                                                                                                                                 |
|                        |                                                                                                                                                                                                                                                                                                                                               | 05-24-2024 00- | )-A102           | SIGN TYPES (C, D, E)          | ARCHITECT: DWL ARCHITECTS - PLANNERS, INC.<br>2333 N CENTRAL AVENUE PHOENIX, AZ 85004-1324                                      |
| 5 CESAR CHAVEZ LIBRARY | 3635 W BASELINE RD, LAVEEN VILLAGE, AZ 85339                                                                                                                                                                                                                                                                                                  | 05-24-2024 01- | -A100            | SITE PLAN                     | 2000 N CENTRAL AVENUE THOENIX, AZ 00004-1024                                                                                    |
|                        |                                                                                                                                                                                                                                                                                                                                               | 05-24-2024 01  | I-A101           | RENDERING                     | ELECTRICAL ENGINEER: HENDERSON ENGINEERS, INC.                                                                                  |
| 6 CHOLLA LIBRARY       | 10050 N METRO PKWY E, PHOENIX, AZ 85051                                                                                                                                                                                                                                                                                                       | 05-24-2024 02- | 2-A100           | SITE PLAN                     | 5343 N 16TH STREET, SUITE 460 PHOENIX, AZ 85016                                                                                 |
|                        |                                                                                                                                                                                                                                                                                                                                               |                | 2-A101           | RENDERING                     | STRUCTURAL ENGINEER: SCL CONSULTING STRUCTURAL ENGINEERS                                                                        |
| 7 DESERT BROOM LIBRARY | 29710 N CAVE CREEK RD, CAVE CREEK, AZ 85331                                                                                                                                                                                                                                                                                                   |                | 3-A100           | SITE PLAN                     | 1753 E. BROADWAY, SUITE 101-517 TEMPE, ARIZONA 85282                                                                            |
|                        |                                                                                                                                                                                                                                                                                                                                               |                | B-A101           | RENDERING                     |                                                                                                                                 |
| 08 DESERT SAGE LIBRARY | 7602 W ENCANTO BLVD, PHOENIX, AZ 85035                                                                                                                                                                                                                                                                                                        |                | B-A102           | RENDERING                     |                                                                                                                                 |
|                        |                                                                                                                                                                                                                                                                                                                                               |                | I-A100           | SITE PLAN                     | SCOPE OF WORK                                                                                                                   |
| 9 HARMON LIBRARY       | 1325 S 5TH AVE, PHOENIX, AZ 85003                                                                                                                                                                                                                                                                                                             |                | I-A101           | RENDERING                     | DESIGN AND INSTALLATION OF (18) FREESTANDING OUTDOOR DIGITAL                                                                    |
|                        |                                                                                                                                                                                                                                                                                                                                               |                | 5-A100           | SITE PLAN                     | AND NON-DIGITAL SIGNS TO DISPLAY COMMUNITY INFORMATION AND                                                                      |
| 0 IRONWOOD LIBRARY     | 4333 E CHANDLER BLVD, PHOENIX, AZ 85048                                                                                                                                                                                                                                                                                                       |                | 5-A101           | RENDERING                     | EVENTS FOR THE EXISTING CITY OF PHOENIX PUBLIC LIBRARIES. THE                                                                   |
|                        |                                                                                                                                                                                                                                                                                                                                               |                | 5-A100           | SITE PLAN                     | SCOPE OF WORK INCLUDES THE DESIGN, PUBLIC                                                                                       |
| 1 JUNIPER LIBRARY      | 1825 W UNION HILLS DR, PHOENIX, AZ 85027                                                                                                                                                                                                                                                                                                      |                | 5-A101           | RENDERING                     | NOTIFICATIONS/APPROVALS, PERMITTING AND CONSTRUCTION<br>REQUIRED TO MODIFY/EXPAND THE EXISTING LIBRARIES. THE (5)               |
|                        |                                                                                                                                                                                                                                                                                                                                               |                | 7-A100           | SITE PLAN                     | PROTOTYPE DIGITAL SIGNS CAN BE CONFIGURED TO INCORPORATE                                                                        |
| 2 MESQUITE LIBRARY     | 4525 E PARADISE VILLAGE PKWY N, PHOENIX, AZ 85032                                                                                                                                                                                                                                                                                             |                | 7-A101<br>8-A100 | RENDERING<br>SITE PLAN        | MATERIALS AND COLORS THAT COMPLEMENT THE EXISTING BRANCH                                                                        |
| 3 OCOTILLO LIBRARY     | 102 W SOUTHERN AVE, PHOENIX, AZ 85041                                                                                                                                                                                                                                                                                                         |                | B-A100<br>B-A101 | RENDERING                     | LIBRARIES' ARCHITECTURE AND SURROUNDING COMMUNITY<br>ENVIRONMENTS IS LOCATED TO BE VISIBLE FROM ADJACENT PUBLIC                 |
| 5 OCOTILLO LIBRART     | 102 W SOUTHERN AVE, PHOENIX, AZ 05041                                                                                                                                                                                                                                                                                                         |                | )-A100           | SITE PLAN                     | PUBLIC ROADWAYS .                                                                                                               |
| 4 PALO VERDE LIBRARY   | 4402 N 51ST AVE, PHOENIX, AZ 85031                                                                                                                                                                                                                                                                                                            |                | )-A101           | RENDERING                     |                                                                                                                                 |
|                        | 4402 N 3131 AVE, I NOENIX, AZ 03031                                                                                                                                                                                                                                                                                                           |                | )-A100           | SITE PLAN                     |                                                                                                                                 |
| 15 SAGUARO LIBRARY     | 2808 N 46TH ST, PHOENIX, AZ 85008                                                                                                                                                                                                                                                                                                             |                | )-A101           | RENDERING                     | GOVERNING CODES / ORDINANCES                                                                                                    |
|                        |                                                                                                                                                                                                                                                                                                                                               |                | -A100            | SITE PLAN                     |                                                                                                                                 |
| 6 SOUTH MOUNTAIN       | 7050 S 24TH ST, PHOENIX, AZ 85042                                                                                                                                                                                                                                                                                                             |                | -A101            | RENDERING                     | 2018 INTERNATIONAL BUILDING CODE WITH C.O.P. AMENDMENTS                                                                         |
| COMMUNITY LIBRARY      |                                                                                                                                                                                                                                                                                                                                               |                | 2-A100           | SITE PLAN                     | 2018 INTERNATIONAL EXISTING BUILDING CODE WITH C.O.P. AMENDMEN                                                                  |
|                        |                                                                                                                                                                                                                                                                                                                                               | 05-24-2024 12- | 2-A101           | RENDERING                     |                                                                                                                                 |
| 7 YUCCA LIBRARY        | 5648 N 15TH AVE, PHOENIX, AZ 85015                                                                                                                                                                                                                                                                                                            | 05-24-2024 13  | B-A100           | SITE PLAN                     | 2017 NATIONAL ELECTRICAL CODE (NFPA 70) WITH C.O.P. AMENDMENTS                                                                  |
|                        |                                                                                                                                                                                                                                                                                                                                               | 05-24-2024 13  | B-A101           | RENDERING                     | NO CHANGE TO EXISTING BUILDING STRUCTURES.                                                                                      |
|                        |                                                                                                                                                                                                                                                                                                                                               | 05-24-2024 14  | I-A100           | SITE PLAN                     | <ul> <li>NO CHANGE TO EXISTING BUILDING STRUCTORES.</li> <li>NO CHANGE TO EXISTING BUILDING OCCUPANCIES.</li> </ul>             |
|                        |                                                                                                                                                                                                                                                                                                                                               | 05-24-2024 14  | I-A101           | RENDERING                     | <ul> <li>NO CHANGE TO EXISTING EGRESS FROM OCCUPIED AREAS.</li> </ul>                                                           |
|                        |                                                                                                                                                                                                                                                                                                                                               | 05-24-2024 15  | 5-A100           | SITE PLAN                     | NO CHANGE TO EXISTING FIRE ALARM.                                                                                               |
|                        |                                                                                                                                                                                                                                                                                                                                               | 05-24-2024 15  | 5-A101           | RENDERING                     | <ul> <li>NO CHANGE TO EXISTING PLUMBING AND/OR MECHANICAL SYSTEMS.</li> <li>NO CHANGE TO EXISTING EXTERIOR SURFACES.</li> </ul> |
|                        |                                                                                                                                                                                                                                                                                                                                               | 05-24-2024 16  | 6-A100           | SITE PLAN                     | <ul> <li>NO CHANGE TO EXISTING PARKING REQUIREMENTS.</li> </ul>                                                                 |
|                        |                                                                                                                                                                                                                                                                                                                                               | 05-24-2024 16  | 5-A101           | RENDERING                     |                                                                                                                                 |
|                        |                                                                                                                                                                                                                                                                                                                                               | 05-24-2024 17- | ′-A100           | SITE PLAN                     | ALL MATERIALS TO BE USED IN THIS PROJECT ARE NON-COMBUSTIBLE.                                                                   |
|                        |                                                                                                                                                                                                                                                                                                                                               | 05-24-2024 17- | ′-A101           | RENDERING                     |                                                                                                                                 |