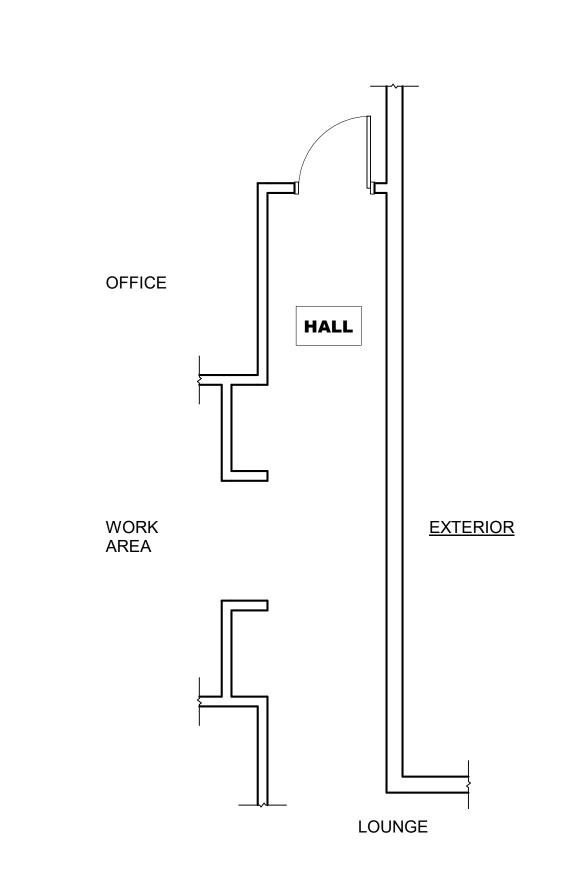

| LIBRARY LOCA           | ATIONS                                                                                                                                                                                                                                                                                                                                        |                | GS IND           | EX                            | PROJECT INFORMATION                                                                                                             |
|------------------------|-----------------------------------------------------------------------------------------------------------------------------------------------------------------------------------------------------------------------------------------------------------------------------------------------------------------------------------------------|----------------|------------------|-------------------------------|---------------------------------------------------------------------------------------------------------------------------------|
| LIBRARY                | ADDRESS                                                                                                                                                                                                                                                                                                                                       | DATE SI        | HEET #           | NAME                          | PROJECT DEVELOPMENT TEAM                                                                                                        |
| 01 ACACIA LIBRARY      | 750 E TOWNLEY AVE PHOENIX, AZ 85020                                                                                                                                                                                                                                                                                                           | 05-24-2024 00- | )-G000           | COVER SHEET                   | ON-CALL DESIGN CONTRACT NUMBER: 155416                                                                                          |
|                        |                                                                                                                                                                                                                                                                                                                                               |                | )-A000           | PROJECT DATA                  | OWNER: CITY OF PHOENIX,                                                                                                         |
| 02 AGAVE LIBRARY       | 23550 N 36TH AVE, GLENDALE, AZ 85310                                                                                                                                                                                                                                                                                                          |                | )-A001           | SPECIFICATIONS                | OFFICE OF THE CITY ENGINEER, VERTICAL PROJECT MANAGEMENT                                                                        |
|                        | ,,,,,,,,,,,,,,,,,,,,,,,,,,,,,,,,,,,,,,,,,,,,,,,,,,,,,,,,,,,,,,,,,,,,,,,,,,,,,,,,,,,,,,,,,,,,,,,,,,,,,,,,,,,,,,,,,,,,,,,,,,,,,,,,,,,,,,,,,,,,,,,,,,,,,,,,,,,,,,,,,,,,,,,,,,,,,,,,,,,,,,,,,,,,,,,,,,,,,,,,,,,,,,,,,,,,,,,,,,,,,,,,,,,,,,,,,,,,,,,,,,,,,,,,,,,,,,,,,,,,,,,,,,,,,,,,,,,,,,,,,,,,,,,,,,,,,,,,,,,,,,,,,,,,,,,,,,,,,,,,,,,,,,,,,,,,, |                | )-A002           | SPECIFICATIONS                | 200 W WASHINGTON STREET, 5TH FLOOR PHOENIX, AZ 85003-1611                                                                       |
| 3 BURTON BARR LIBRARY  | 1221 N CENTRAL AVE, PHOENIX, AZ 85004                                                                                                                                                                                                                                                                                                         |                | )-A003           | SIGN PERMIT APPLICATION FORMS | DEPARTMENT: CITY OF PHOENIX PUBLIC LIBRARY                                                                                      |
|                        |                                                                                                                                                                                                                                                                                                                                               | 05-24-2024 00- | )-A004           | SIGN PERMIT APPLICATION FORMS | 1221 N CENTRAL AVENUE, 5TH FLOOR PHOENIX, AZ 85004                                                                              |
| 4 CENTURY LIBRARY      | 1750 E HIGHLAND AVE, PHOENIX, AZ 85016                                                                                                                                                                                                                                                                                                        | 05-24-2024 00- | )-A101           | SIGN TYPES (A, B)             |                                                                                                                                 |
|                        |                                                                                                                                                                                                                                                                                                                                               | 05-24-2024 00- | )-A102           | SIGN TYPES (C, D, E)          | ARCHITECT: DWL ARCHITECTS - PLANNERS, INC.<br>2333 N CENTRAL AVENUE PHOENIX, AZ 85004-1324                                      |
| 5 CESAR CHAVEZ LIBRARY | 3635 W BASELINE RD, LAVEEN VILLAGE, AZ 85339                                                                                                                                                                                                                                                                                                  | 05-24-2024 01- | -A100            | SITE PLAN                     | 2000 N CENTRAL AVENUE THOENIX, AZ 00004-1024                                                                                    |
|                        |                                                                                                                                                                                                                                                                                                                                               | 05-24-2024 01  | I-A101           | RENDERING                     | ELECTRICAL ENGINEER: HENDERSON ENGINEERS, INC.                                                                                  |
| 6 CHOLLA LIBRARY       | 10050 N METRO PKWY E, PHOENIX, AZ 85051                                                                                                                                                                                                                                                                                                       | 05-24-2024 02- | 2-A100           | SITE PLAN                     | 5343 N 16TH STREET, SUITE 460 PHOENIX, AZ 85016                                                                                 |
|                        |                                                                                                                                                                                                                                                                                                                                               |                | 2-A101           | RENDERING                     | STRUCTURAL ENGINEER: SCL CONSULTING STRUCTURAL ENGINEERS                                                                        |
| 7 DESERT BROOM LIBRARY | 29710 N CAVE CREEK RD, CAVE CREEK, AZ 85331                                                                                                                                                                                                                                                                                                   |                | 3-A100           | SITE PLAN                     | 1753 E. BROADWAY, SUITE 101-517 TEMPE, ARIZONA 85282                                                                            |
|                        |                                                                                                                                                                                                                                                                                                                                               |                | B-A101           | RENDERING                     |                                                                                                                                 |
| 08 DESERT SAGE LIBRARY | 7602 W ENCANTO BLVD, PHOENIX, AZ 85035                                                                                                                                                                                                                                                                                                        |                | B-A102           | RENDERING                     |                                                                                                                                 |
|                        |                                                                                                                                                                                                                                                                                                                                               |                | I-A100           | SITE PLAN                     | SCOPE OF WORK                                                                                                                   |
| 9 HARMON LIBRARY       | 1325 S 5TH AVE, PHOENIX, AZ 85003                                                                                                                                                                                                                                                                                                             |                | I-A101           | RENDERING                     | DESIGN AND INSTALLATION OF (18) FREESTANDING OUTDOOR DIGITAL                                                                    |
|                        |                                                                                                                                                                                                                                                                                                                                               |                | 5-A100           | SITE PLAN                     | AND NON-DIGITAL SIGNS TO DISPLAY COMMUNITY INFORMATION AND                                                                      |
| 0 IRONWOOD LIBRARY     | 4333 E CHANDLER BLVD, PHOENIX, AZ 85048                                                                                                                                                                                                                                                                                                       |                | 5-A101           | RENDERING                     | EVENTS FOR THE EXISTING CITY OF PHOENIX PUBLIC LIBRARIES. THE                                                                   |
|                        |                                                                                                                                                                                                                                                                                                                                               |                | 5-A100           | SITE PLAN                     | SCOPE OF WORK INCLUDES THE DESIGN, PUBLIC                                                                                       |
| 1 JUNIPER LIBRARY      | 1825 W UNION HILLS DR, PHOENIX, AZ 85027                                                                                                                                                                                                                                                                                                      |                | 5-A101           | RENDERING                     | NOTIFICATIONS/APPROVALS, PERMITTING AND CONSTRUCTION<br>REQUIRED TO MODIFY/EXPAND THE EXISTING LIBRARIES. THE (5)               |
|                        |                                                                                                                                                                                                                                                                                                                                               |                | 7-A100           | SITE PLAN                     | PROTOTYPE DIGITAL SIGNS CAN BE CONFIGURED TO INCORPORATE                                                                        |
| 2 MESQUITE LIBRARY     | 4525 E PARADISE VILLAGE PKWY N, PHOENIX, AZ 85032                                                                                                                                                                                                                                                                                             |                | 7-A101<br>8-A100 | RENDERING<br>SITE PLAN        | MATERIALS AND COLORS THAT COMPLEMENT THE EXISTING BRANCH                                                                        |
| 3 OCOTILLO LIBRARY     | 102 W SOUTHERN AVE, PHOENIX, AZ 85041                                                                                                                                                                                                                                                                                                         |                | B-A100<br>B-A101 | RENDERING                     | LIBRARIES' ARCHITECTURE AND SURROUNDING COMMUNITY<br>ENVIRONMENTS IS LOCATED TO BE VISIBLE FROM ADJACENT PUBLIC                 |
| 5 OCOTILLO LIBRART     | 102 W SOUTHERN AVE, PHOENIX, AZ 05041                                                                                                                                                                                                                                                                                                         |                | )-A100           | SITE PLAN                     | PUBLIC ROADWAYS .                                                                                                               |
| 4 PALO VERDE LIBRARY   | 4402 N 51ST AVE, PHOENIX, AZ 85031                                                                                                                                                                                                                                                                                                            |                | )-A101           | RENDERING                     |                                                                                                                                 |
|                        | 4402 N 3131 AVE, I NOENIX, AZ 03031                                                                                                                                                                                                                                                                                                           |                | )-A100           | SITE PLAN                     |                                                                                                                                 |
| 15 SAGUARO LIBRARY     | 2808 N 46TH ST, PHOENIX, AZ 85008                                                                                                                                                                                                                                                                                                             |                | )-A101           | RENDERING                     | GOVERNING CODES / ORDINANCES                                                                                                    |
|                        |                                                                                                                                                                                                                                                                                                                                               |                | -A100            | SITE PLAN                     |                                                                                                                                 |
| 6 SOUTH MOUNTAIN       | 7050 S 24TH ST, PHOENIX, AZ 85042                                                                                                                                                                                                                                                                                                             |                | -A101            | RENDERING                     | 2018 INTERNATIONAL BUILDING CODE WITH C.O.P. AMENDMENTS                                                                         |
| COMMUNITY LIBRARY      |                                                                                                                                                                                                                                                                                                                                               |                | 2-A100           | SITE PLAN                     | 2018 INTERNATIONAL EXISTING BUILDING CODE WITH C.O.P. AMENDMEN                                                                  |
|                        |                                                                                                                                                                                                                                                                                                                                               | 05-24-2024 12- | 2-A101           | RENDERING                     |                                                                                                                                 |
| 7 YUCCA LIBRARY        | 5648 N 15TH AVE, PHOENIX, AZ 85015                                                                                                                                                                                                                                                                                                            | 05-24-2024 13  | B-A100           | SITE PLAN                     | 2017 NATIONAL ELECTRICAL CODE (NFPA 70) WITH C.O.P. AMENDMENTS                                                                  |
|                        |                                                                                                                                                                                                                                                                                                                                               | 05-24-2024 13  | B-A101           | RENDERING                     | NO CHANGE TO EXISTING BUILDING STRUCTURES.                                                                                      |
|                        |                                                                                                                                                                                                                                                                                                                                               | 05-24-2024 14  | I-A100           | SITE PLAN                     | <ul> <li>NO CHANGE TO EXISTING BUILDING STRUCTORES.</li> <li>NO CHANGE TO EXISTING BUILDING OCCUPANCIES.</li> </ul>             |
|                        |                                                                                                                                                                                                                                                                                                                                               | 05-24-2024 14  | I-A101           | RENDERING                     | <ul> <li>NO CHANGE TO EXISTING EGRESS FROM OCCUPIED AREAS.</li> </ul>                                                           |
|                        |                                                                                                                                                                                                                                                                                                                                               | 05-24-2024 15  | 5-A100           | SITE PLAN                     | NO CHANGE TO EXISTING FIRE ALARM.                                                                                               |
|                        |                                                                                                                                                                                                                                                                                                                                               | 05-24-2024 15  | 5-A101           | RENDERING                     | <ul> <li>NO CHANGE TO EXISTING PLUMBING AND/OR MECHANICAL SYSTEMS.</li> <li>NO CHANGE TO EXISTING EXTERIOR SURFACES.</li> </ul> |
|                        |                                                                                                                                                                                                                                                                                                                                               | 05-24-2024 16  | 6-A100           | SITE PLAN                     | <ul> <li>NO CHANGE TO EXISTING PARKING REQUIREMENTS.</li> </ul>                                                                 |
|                        |                                                                                                                                                                                                                                                                                                                                               | 05-24-2024 16  | 5-A101           | RENDERING                     |                                                                                                                                 |
|                        |                                                                                                                                                                                                                                                                                                                                               | 05-24-2024 17- | ′-A100           | SITE PLAN                     | ALL MATERIALS TO BE USED IN THIS PROJECT ARE NON-COMBUSTIBLE.                                                                   |
|                        |                                                                                                                                                                                                                                                                                                                                               | 05-24-2024 17- | ′-A101           | RENDERING                     |                                                                                                                                 |