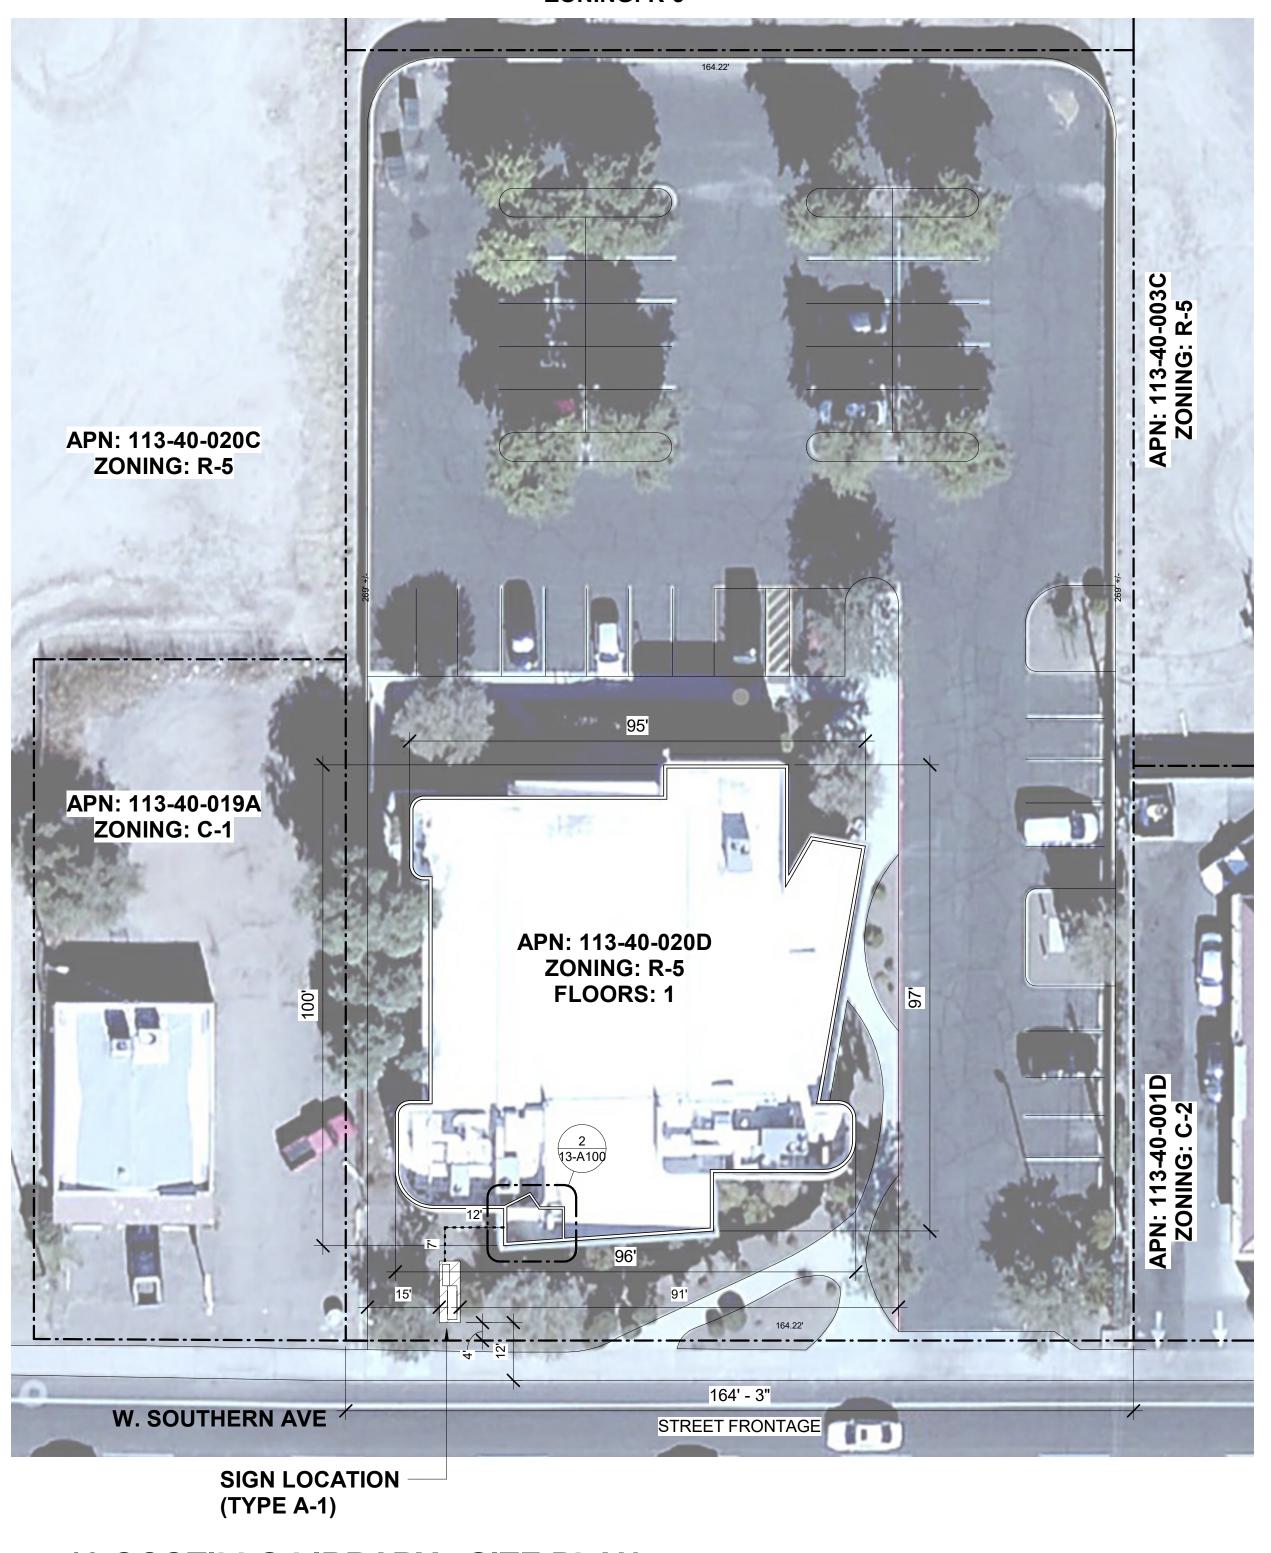

| LIBRARY LOCA           | ATIONS                                                                                                                                                                                                                                                                                                                                        |                | GS IND           | EX                            | PROJECT INFORMATION                                                                                                             |
|------------------------|-----------------------------------------------------------------------------------------------------------------------------------------------------------------------------------------------------------------------------------------------------------------------------------------------------------------------------------------------|----------------|------------------|-------------------------------|---------------------------------------------------------------------------------------------------------------------------------|
| LIBRARY                | ADDRESS                                                                                                                                                                                                                                                                                                                                       | DATE SI        | HEET #           | NAME                          | PROJECT DEVELOPMENT TEAM                                                                                                        |
| 01 ACACIA LIBRARY      | 750 E TOWNLEY AVE PHOENIX, AZ 85020                                                                                                                                                                                                                                                                                                           | 05-24-2024 00- | )-G000           | COVER SHEET                   | ON-CALL DESIGN CONTRACT NUMBER: 155416                                                                                          |
|                        |                                                                                                                                                                                                                                                                                                                                               |                | )-A000           | PROJECT DATA                  | OWNER: CITY OF PHOENIX,                                                                                                         |
| 02 AGAVE LIBRARY       | 23550 N 36TH AVE, GLENDALE, AZ 85310                                                                                                                                                                                                                                                                                                          |                | )-A001           | SPECIFICATIONS                | OFFICE OF THE CITY ENGINEER, VERTICAL PROJECT MANAGEMENT                                                                        |
|                        | ,,,,,,,,,,,,,,,,,,,,,,,,,,,,,,,,,,,,,,,,,,,,,,,,,,,,,,,,,,,,,,,,,,,,,,,,,,,,,,,,,,,,,,,,,,,,,,,,,,,,,,,,,,,,,,,,,,,,,,,,,,,,,,,,,,,,,,,,,,,,,,,,,,,,,,,,,,,,,,,,,,,,,,,,,,,,,,,,,,,,,,,,,,,,,,,,,,,,,,,,,,,,,,,,,,,,,,,,,,,,,,,,,,,,,,,,,,,,,,,,,,,,,,,,,,,,,,,,,,,,,,,,,,,,,,,,,,,,,,,,,,,,,,,,,,,,,,,,,,,,,,,,,,,,,,,,,,,,,,,,,,,,,,,,,,,,, |                | )-A002           | SPECIFICATIONS                | 200 W WASHINGTON STREET, 5TH FLOOR PHOENIX, AZ 85003-1611                                                                       |
| 3 BURTON BARR LIBRARY  | 1221 N CENTRAL AVE, PHOENIX, AZ 85004                                                                                                                                                                                                                                                                                                         |                | )-A003           | SIGN PERMIT APPLICATION FORMS | DEPARTMENT: CITY OF PHOENIX PUBLIC LIBRARY                                                                                      |
|                        |                                                                                                                                                                                                                                                                                                                                               | 05-24-2024 00- | )-A004           | SIGN PERMIT APPLICATION FORMS | 1221 N CENTRAL AVENUE, 5TH FLOOR PHOENIX, AZ 85004                                                                              |
| 4 CENTURY LIBRARY      | 1750 E HIGHLAND AVE, PHOENIX, AZ 85016                                                                                                                                                                                                                                                                                                        | 05-24-2024 00- | )-A101           | SIGN TYPES (A, B)             |                                                                                                                                 |
|                        |                                                                                                                                                                                                                                                                                                                                               | 05-24-2024 00- | )-A102           | SIGN TYPES (C, D, E)          | ARCHITECT: DWL ARCHITECTS - PLANNERS, INC.<br>2333 N CENTRAL AVENUE PHOENIX, AZ 85004-1324                                      |
| 5 CESAR CHAVEZ LIBRARY | 3635 W BASELINE RD, LAVEEN VILLAGE, AZ 85339                                                                                                                                                                                                                                                                                                  | 05-24-2024 01- | -A100            | SITE PLAN                     | 2000 N CENTRAL AVENUE THOENIX, AZ 00004-1024                                                                                    |
|                        |                                                                                                                                                                                                                                                                                                                                               | 05-24-2024 01  | I-A101           | RENDERING                     | ELECTRICAL ENGINEER: HENDERSON ENGINEERS, INC.                                                                                  |
| 6 CHOLLA LIBRARY       | 10050 N METRO PKWY E, PHOENIX, AZ 85051                                                                                                                                                                                                                                                                                                       | 05-24-2024 02- | 2-A100           | SITE PLAN                     | 5343 N 16TH STREET, SUITE 460 PHOENIX, AZ 85016                                                                                 |
|                        |                                                                                                                                                                                                                                                                                                                                               |                | 2-A101           | RENDERING                     | STRUCTURAL ENGINEER: SCL CONSULTING STRUCTURAL ENGINEERS                                                                        |
| 7 DESERT BROOM LIBRARY | 29710 N CAVE CREEK RD, CAVE CREEK, AZ 85331                                                                                                                                                                                                                                                                                                   |                | 3-A100           | SITE PLAN                     | 1753 E. BROADWAY, SUITE 101-517 TEMPE, ARIZONA 85282                                                                            |
|                        |                                                                                                                                                                                                                                                                                                                                               |                | B-A101           | RENDERING                     |                                                                                                                                 |
| 08 DESERT SAGE LIBRARY | 7602 W ENCANTO BLVD, PHOENIX, AZ 85035                                                                                                                                                                                                                                                                                                        |                | B-A102           | RENDERING                     |                                                                                                                                 |
|                        |                                                                                                                                                                                                                                                                                                                                               |                | I-A100           | SITE PLAN                     | SCOPE OF WORK                                                                                                                   |
| 9 HARMON LIBRARY       | 1325 S 5TH AVE, PHOENIX, AZ 85003                                                                                                                                                                                                                                                                                                             |                | I-A101           | RENDERING                     | DESIGN AND INSTALLATION OF (18) FREESTANDING OUTDOOR DIGITAL                                                                    |
|                        |                                                                                                                                                                                                                                                                                                                                               |                | 5-A100           | SITE PLAN                     | AND NON-DIGITAL SIGNS TO DISPLAY COMMUNITY INFORMATION AND                                                                      |
| 0 IRONWOOD LIBRARY     | 4333 E CHANDLER BLVD, PHOENIX, AZ 85048                                                                                                                                                                                                                                                                                                       |                | 5-A101           | RENDERING                     | EVENTS FOR THE EXISTING CITY OF PHOENIX PUBLIC LIBRARIES. THE                                                                   |
|                        |                                                                                                                                                                                                                                                                                                                                               |                | 5-A100           | SITE PLAN                     | SCOPE OF WORK INCLUDES THE DESIGN, PUBLIC                                                                                       |
| 1 JUNIPER LIBRARY      | 1825 W UNION HILLS DR, PHOENIX, AZ 85027                                                                                                                                                                                                                                                                                                      |                | 5-A101           | RENDERING                     | NOTIFICATIONS/APPROVALS, PERMITTING AND CONSTRUCTION<br>REQUIRED TO MODIFY/EXPAND THE EXISTING LIBRARIES. THE (5)               |
|                        |                                                                                                                                                                                                                                                                                                                                               |                | 7-A100           | SITE PLAN                     | PROTOTYPE DIGITAL SIGNS CAN BE CONFIGURED TO INCORPORATE                                                                        |
| 2 MESQUITE LIBRARY     | 4525 E PARADISE VILLAGE PKWY N, PHOENIX, AZ 85032                                                                                                                                                                                                                                                                                             |                | 7-A101<br>8-A100 | RENDERING<br>SITE PLAN        | MATERIALS AND COLORS THAT COMPLEMENT THE EXISTING BRANCH                                                                        |
| 3 OCOTILLO LIBRARY     | 102 W SOUTHERN AVE, PHOENIX, AZ 85041                                                                                                                                                                                                                                                                                                         |                | B-A100<br>B-A101 | RENDERING                     | LIBRARIES' ARCHITECTURE AND SURROUNDING COMMUNITY<br>ENVIRONMENTS IS LOCATED TO BE VISIBLE FROM ADJACENT PUBLIC                 |
| 5 OCOTILLO LIBRART     | 102 W SOUTHERN AVE, PHOENIX, AZ 05041                                                                                                                                                                                                                                                                                                         |                | )-A100           | SITE PLAN                     | PUBLIC ROADWAYS .                                                                                                               |
| 4 PALO VERDE LIBRARY   | 4402 N 51ST AVE, PHOENIX, AZ 85031                                                                                                                                                                                                                                                                                                            |                | )-A101           | RENDERING                     |                                                                                                                                 |
|                        | 4402 N 3131 AVE, I NOENIX, AZ 03031                                                                                                                                                                                                                                                                                                           |                | )-A100           | SITE PLAN                     |                                                                                                                                 |
| 15 SAGUARO LIBRARY     | 2808 N 46TH ST, PHOENIX, AZ 85008                                                                                                                                                                                                                                                                                                             |                | )-A101           | RENDERING                     | GOVERNING CODES / ORDINANCES                                                                                                    |
|                        |                                                                                                                                                                                                                                                                                                                                               |                | -A100            | SITE PLAN                     |                                                                                                                                 |
| 6 SOUTH MOUNTAIN       | 7050 S 24TH ST, PHOENIX, AZ 85042                                                                                                                                                                                                                                                                                                             |                | -A101            | RENDERING                     | 2018 INTERNATIONAL BUILDING CODE WITH C.O.P. AMENDMENTS                                                                         |
| COMMUNITY LIBRARY      |                                                                                                                                                                                                                                                                                                                                               |                | 2-A100           | SITE PLAN                     | 2018 INTERNATIONAL EXISTING BUILDING CODE WITH C.O.P. AMENDMEN                                                                  |
|                        |                                                                                                                                                                                                                                                                                                                                               | 05-24-2024 12- | 2-A101           | RENDERING                     |                                                                                                                                 |
| 7 YUCCA LIBRARY        | 5648 N 15TH AVE, PHOENIX, AZ 85015                                                                                                                                                                                                                                                                                                            | 05-24-2024 13  | B-A100           | SITE PLAN                     | 2017 NATIONAL ELECTRICAL CODE (NFPA 70) WITH C.O.P. AMENDMENTS                                                                  |
|                        |                                                                                                                                                                                                                                                                                                                                               | 05-24-2024 13  | B-A101           | RENDERING                     | NO CHANGE TO EXISTING BUILDING STRUCTURES.                                                                                      |
|                        |                                                                                                                                                                                                                                                                                                                                               | 05-24-2024 14  | I-A100           | SITE PLAN                     | <ul> <li>NO CHANGE TO EXISTING BUILDING STRUCTORES.</li> <li>NO CHANGE TO EXISTING BUILDING OCCUPANCIES.</li> </ul>             |
|                        |                                                                                                                                                                                                                                                                                                                                               | 05-24-2024 14  | I-A101           | RENDERING                     | <ul> <li>NO CHANGE TO EXISTING EGRESS FROM OCCUPIED AREAS.</li> </ul>                                                           |
|                        |                                                                                                                                                                                                                                                                                                                                               | 05-24-2024 15  | 5-A100           | SITE PLAN                     | NO CHANGE TO EXISTING FIRE ALARM.                                                                                               |
|                        |                                                                                                                                                                                                                                                                                                                                               | 05-24-2024 15  | 5-A101           | RENDERING                     | <ul> <li>NO CHANGE TO EXISTING PLUMBING AND/OR MECHANICAL SYSTEMS.</li> <li>NO CHANGE TO EXISTING EXTERIOR SURFACES.</li> </ul> |
|                        |                                                                                                                                                                                                                                                                                                                                               | 05-24-2024 16  | 6-A100           | SITE PLAN                     | <ul> <li>NO CHANGE TO EXISTING PARKING REQUIREMENTS.</li> </ul>                                                                 |
|                        |                                                                                                                                                                                                                                                                                                                                               | 05-24-2024 16  | 5-A101           | RENDERING                     |                                                                                                                                 |
|                        |                                                                                                                                                                                                                                                                                                                                               | 05-24-2024 17- | ′-A100           | SITE PLAN                     | ALL MATERIALS TO BE USED IN THIS PROJECT ARE NON-COMBUSTIBLE.                                                                   |
|                        |                                                                                                                                                                                                                                                                                                                                               | 05-24-2024 17- | ′-A101           | RENDERING                     |                                                                                                                                 |