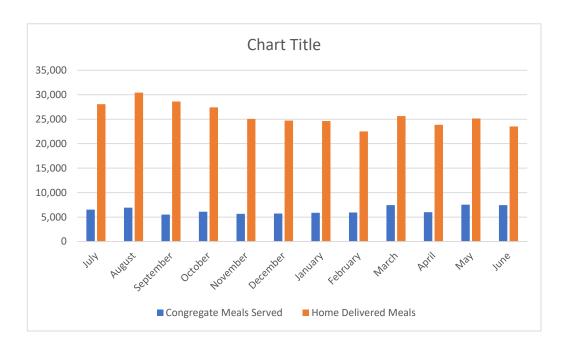

| Name of Company:      | <br> |  |
|-----------------------|------|--|
| Address:              | <br> |  |
| Authorized Signature: | <br> |  |
| Print Name and Title: | <br> |  |

|            | Congregate   | Home      |
|------------|--------------|-----------|
|            | Meals Served | Delivered |
| FY 2022-23 |              | Meals     |
| July       | 6,528        | 28,061    |
| August     | 6,919        | 30,427    |
| September  | 5,520        | 28,629    |
| October    | 6,082        | 27,407    |
| November   | 5,662        | 25,053    |
| December   | 5,709        | 24,713    |
| January    | 5,891        | 24,619    |
| February   | 5,928        | 22,517    |
| March      | 7,447        | 25,629    |
| April      | 6,006        | 23,847    |
| May        | 7,539        | 25,155    |
| June       | 7,456        | 23,525    |
| TOTALS     | 76,687       | 309,582   |
| Average    | 6,391        | 25,799    |