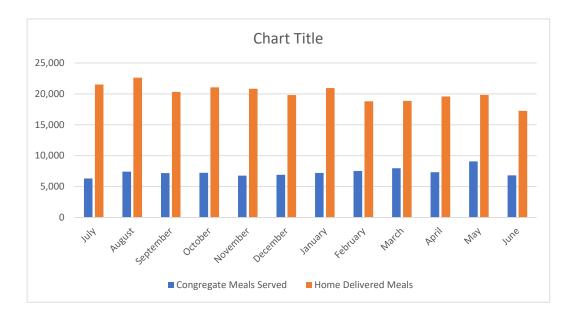

|            | Congregate   | Home      |
|------------|--------------|-----------|
|            | Meals Served | Delivered |
| FY 2023-24 |              | Meals     |
| July       | 6,306        | 21,521    |
| August     | 7,415        | 22,626    |
| September  | 7,174        | 20,310    |
| October    | 7,226        | 21,053    |
| November   | 6,778        | 20,832    |
| December   | 6,913        | 19,807    |
| January    | 7,199        | 20,937    |
| February   | 7,527        | 18,790    |
| March      | 7,958        | 18,859    |
| April      | 7,320        | 19,590    |
| May        | 9,072        | 19,838    |
| June       | 6,815        | 17,254    |
| TOTALS     | 87,703       | 241,417   |
| Average    | 7,309        | 20,118    |